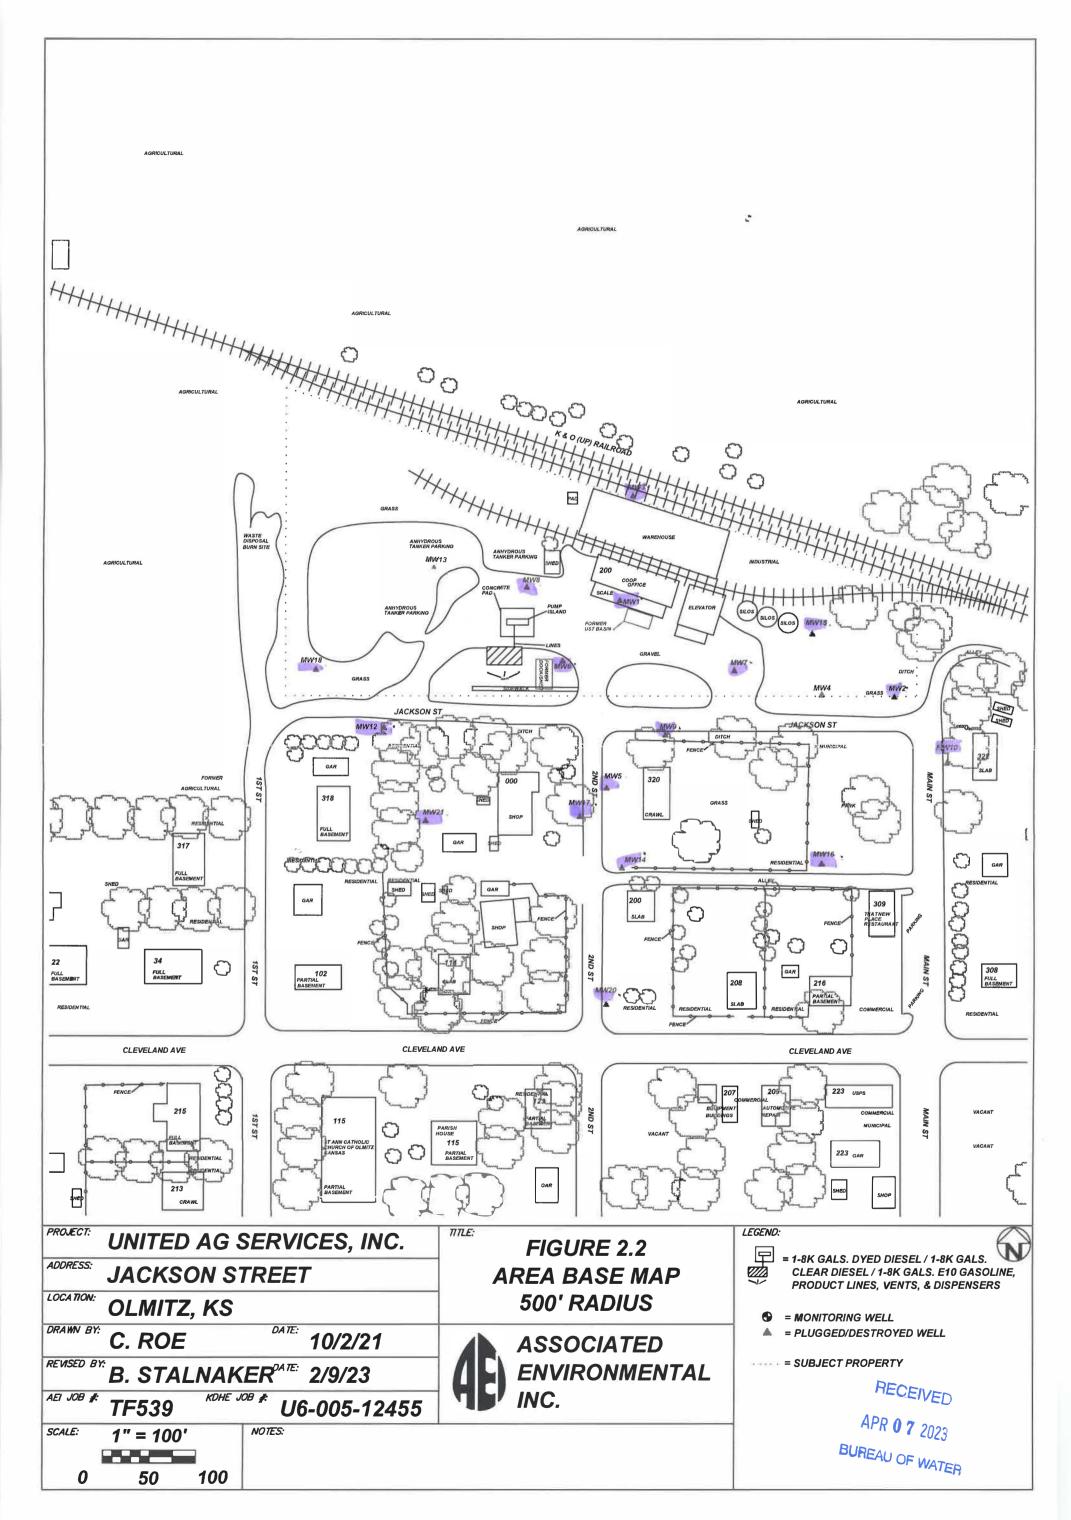

|                                                                                                                                                                                             |                  |                                                                                                               | KSA     | 82a-1212                |                                                                            |                      |               | Revised       | 1/20/2015     |  |

Sec. 1 TWP. 185 Rge. 15 W

Barton County