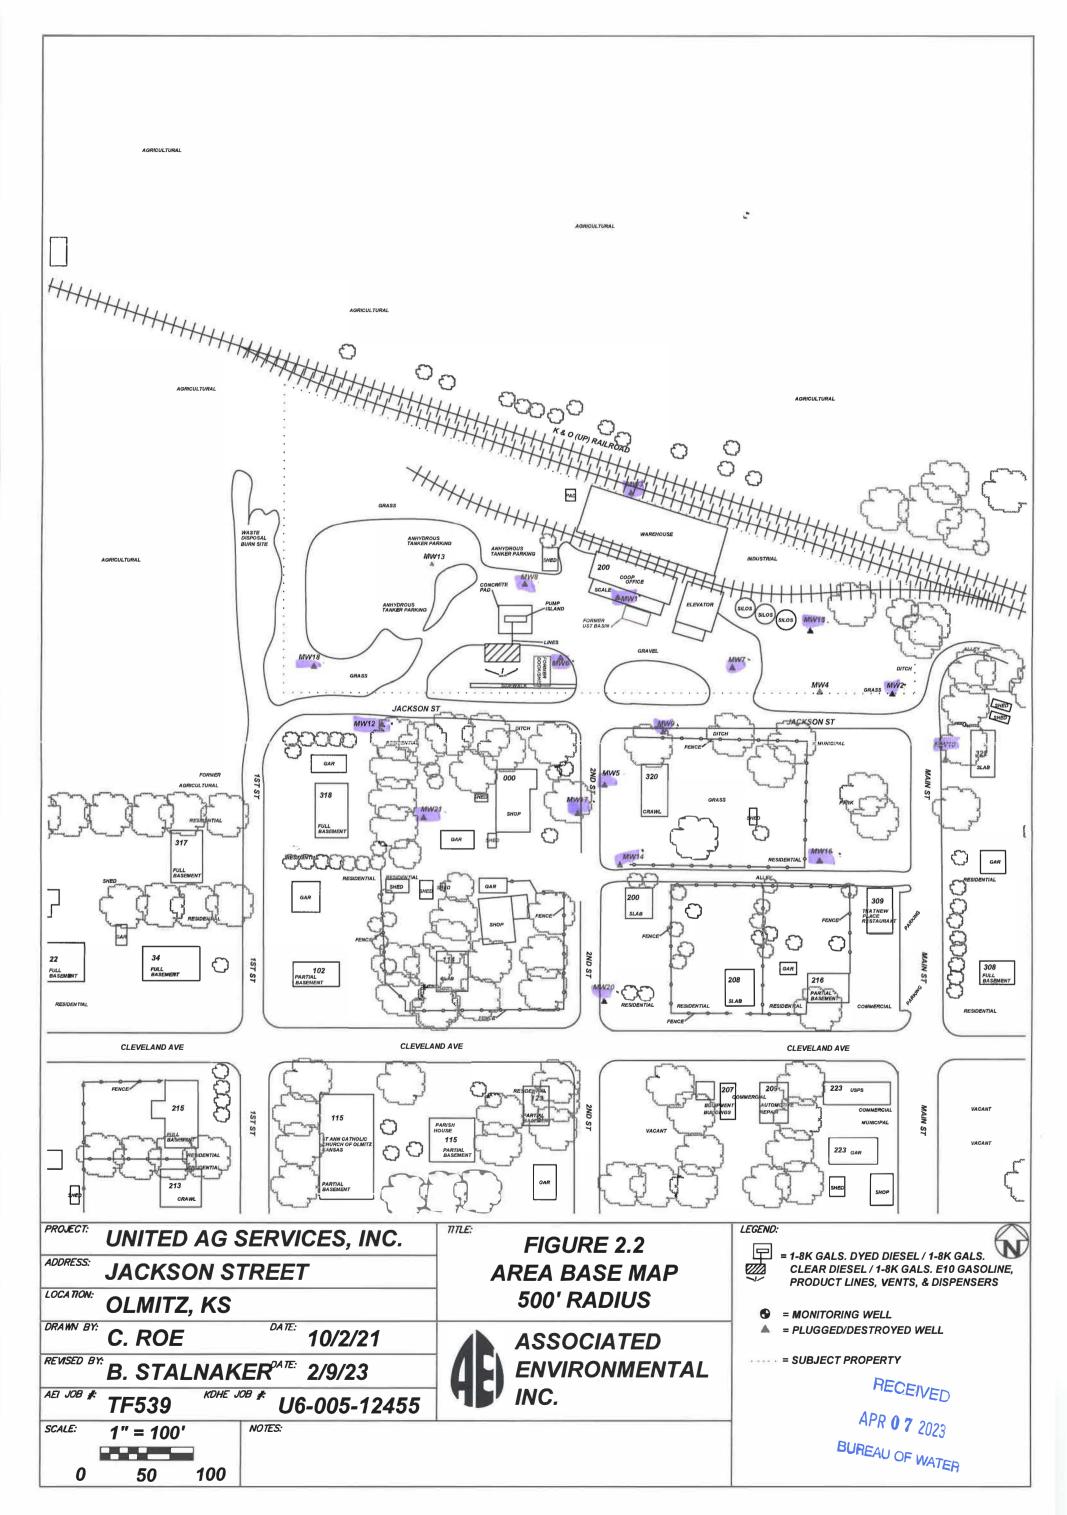

b                                                   | elief. Kansas Wa                               |  |
| 0<br>0.5                                         | CTOR'S O<br>(mo/day/yea<br>or's License<br>e of <u>ASSO(</u><br>ite copy to K                   | R LANDOV<br>ar) 9/26/22<br>No. 585<br>CIATED EN<br>fansas Depart<br>612-1367. S | VNER'S CE<br>. TI<br>VIRONMEN<br>tment of Heal<br>end one copy | and this rentify this means the second s | cord is true<br>Record was<br>by (si<br>ent, Geology<br>ELL OWNE | to the best<br>completed<br>ignature)<br>Section, 1<br>R and retai         | of my knowle<br>on (mo/day/yes<br>000 SW Jackse | edge and b<br>ar) <u>10/3/22</u><br>on Street, S<br>records. | elief. Kansas Wa<br>under                      |  |

Sec. 1 TWP. 185 Rge. 15 W

Barton County