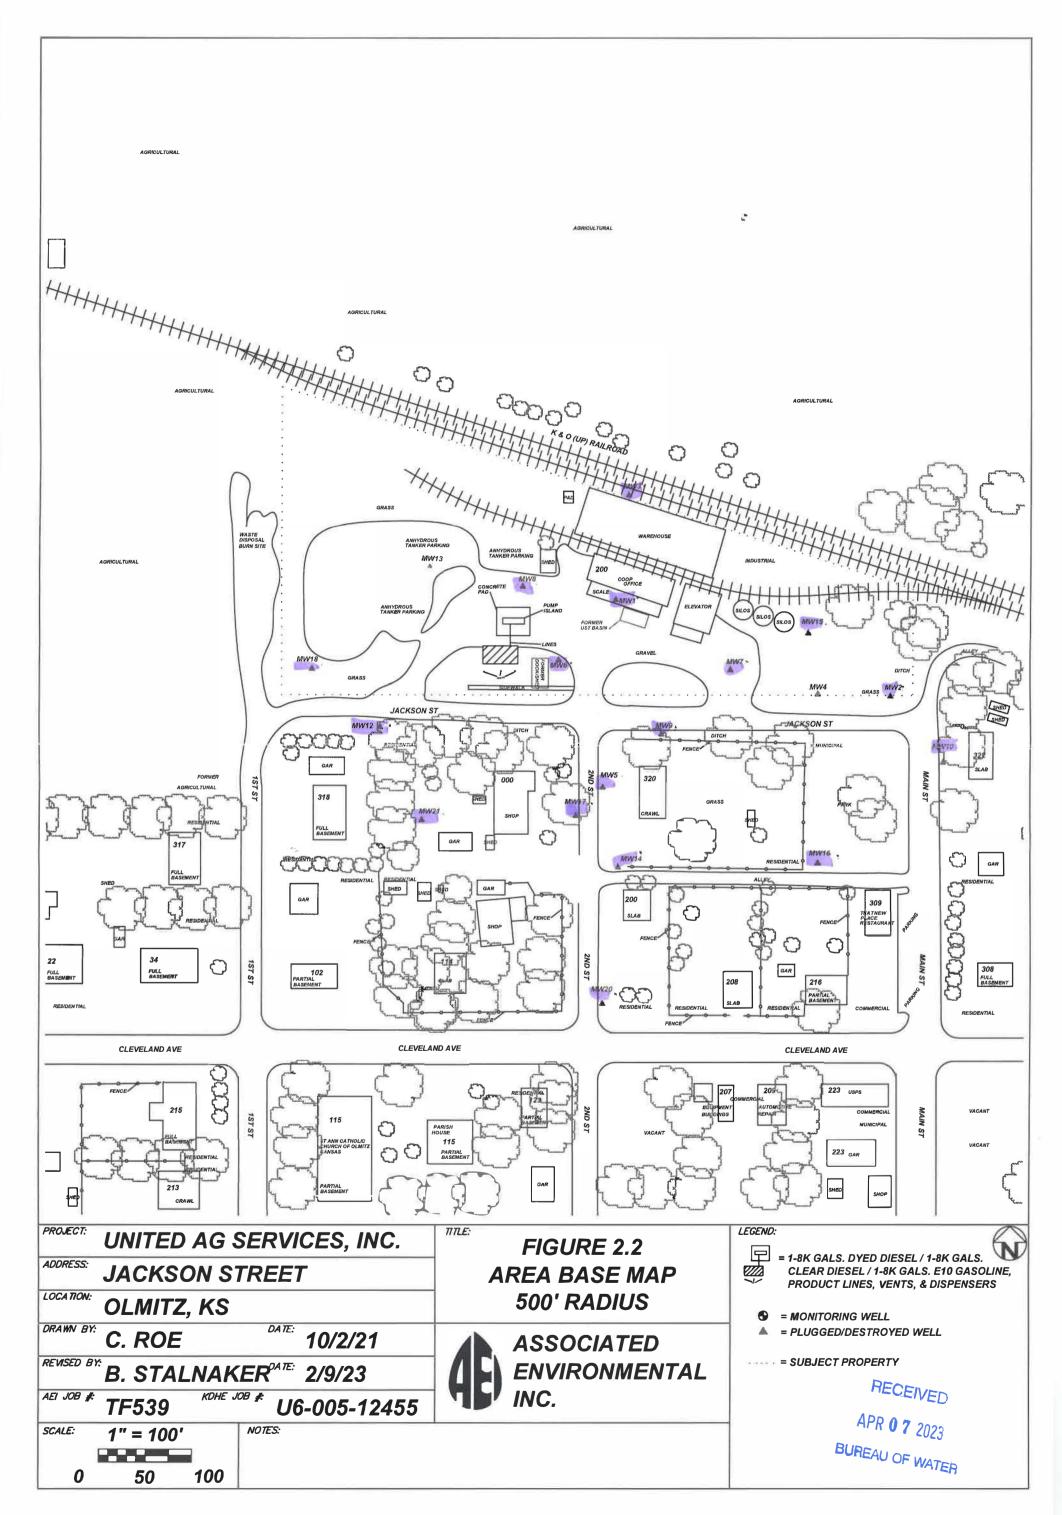

|                                                                                                                                                                                                                                                              |                                                                            |                                                   |                               |                      |

Sec. 1 TWP. 185 Rge. 15 W

Barton County