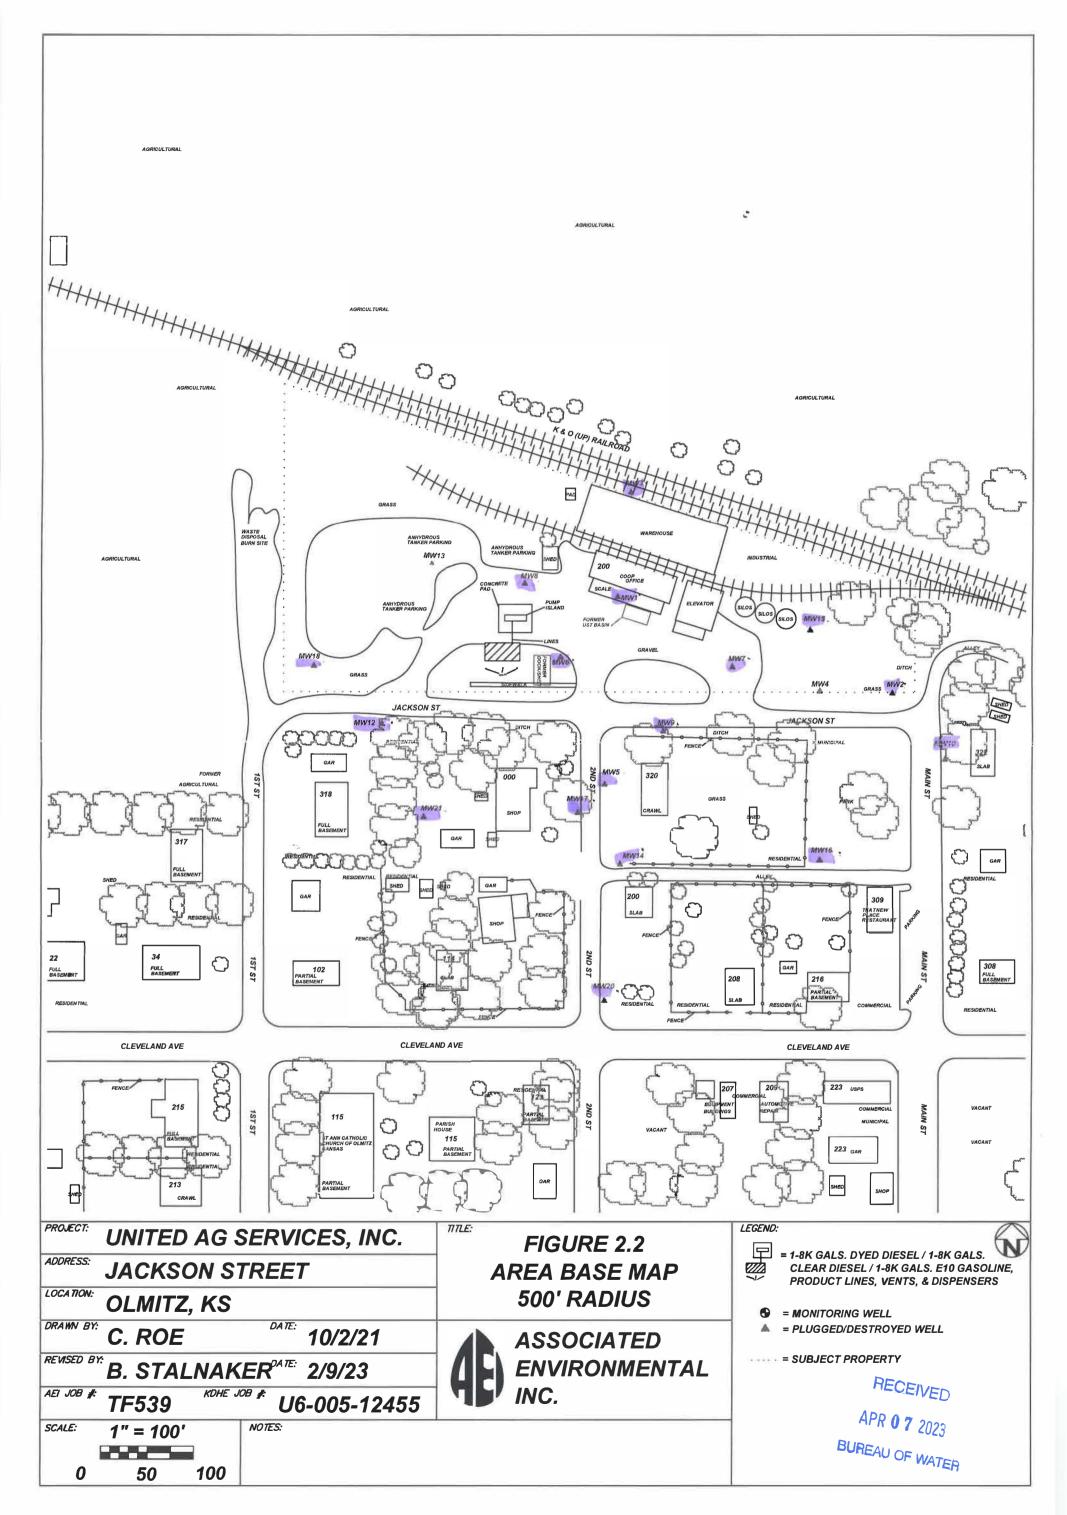

|                                                                                                                                                                                                                                                                                                                                                                                                          |                                                                                                                                                                                                                                                                                                            |                                        |                                                                                                                                                                |                              | revised                                  |  |  |
|----------------------------------------------------------------------------------------------------------------------------------------------------------------------------------------------------------------------------------------------------------------------------------------------------------------------------------------------------------------------------------------------------------|------------------------------------------------------------------------------------------------------------------------------------------------------------------------------------------------------------------------------------------------------------------------------------------------------------|----------------------------------------|----------------------------------------------------------------------------------------------------------------------------------------------------------------|------------------------------|------------------------------------------|--|--|
| WA                                                                                                                                                                                                                                                                                                                                                                                                       | ATER WELL PLUGGING F                                                                                                                                                                                                                                                                                       | RECORD Form WW                         | C-5P KSA 82                                                                                                                                                    | a-1212 ID NO.                | MW16                                     |  |  |
| 1                                                                                                                                                                                                                                                                                                                                                                                                        | LOCATION OF WATER WELL:<br>County: BARTON                                                                                                                                                                                                                                                                  | Fraction<br>SE ¼ SE ¼ NW ¼ NW ½        | Section Number                                                                                                                                                 | Township Number<br>T 18 S    | Range Number<br>15 E V                   |  |  |
|                                                                                                                                                                                                                                                                                                                                                                                                          | Street/Rural Address of Well Location;                                                                                                                                                                                                                                                                     |                                        | <b>Global Positioning</b>                                                                                                                                      | Systems (GPS) inform         | nation:                                  |  |  |
|                                                                                                                                                                                                                                                                                                                                                                                                          | direction from nearest town or intersection: If at owner's address,                                                                                                                                                                                                                                        |                                        | Latitude:(in decimal degrees)<br>Longitude:(in decimal degrees)                                                                                                |                              |                                          |  |  |
|                                                                                                                                                                                                                                                                                                                                                                                                          | check here 320 2ND ST<br>OLMITZ, KS 6756                                                                                                                                                                                                                                                                   | 4                                      | Elevation: 2021.63<br>Horizontal Datum:<br>Collection Method:                                                                                                  | 🗌 WGS84, 🛛 🔽                 | NAD83, 🗌 NAD27                           |  |  |
| 2                                                                                                                                                                                                                                                                                                                                                                                                        | WATER WELL OWNER: AGRI TRAILS COOP<br>RR#, St. Address, Box #: PO BOX 157<br>City, State ZIP Code: HOPE, KS 67451-0157                                                                                                                                                                                     |                                        | GPS unit (Make/Model:<br>Digital Map/Photo, $\Box$ Topographic Map, $2$ Land Survey<br>Est. Accuracy: $\Box$ < 3 m, $\Box$ 3-5 m, $\Box$ 5-15 m, $\Box$ > 15 m |                              |                                          |  |  |
|                                                                                                                                                                                                                                                                                                                                                                                                          |                                                                                                                                                                                                                                                                                                            |                                        |                                                                                                                                                                | <u>3 m, L 3-5 m, L</u>       | $5-15 \text{ m}, \square > 15 \text{ m}$ |  |  |
| 3                                                                                                                                                                                                                                                                                                                                                                                                        | MARK WELL'S LOCATION<br>WITH AN "X" IN SECTION<br>BOX:                                                                                                                                                                                                                                                     | 4 DEPTH OF WELL 29<br>WELL'S STATIC WA |                                                                                                                                                                | ft                           |                                          |  |  |
|                                                                                                                                                                                                                                                                                                                                                                                                          |                                                                                                                                                                                                                                                                                                            | WELL WAS USED AS                       | 5:                                                                                                                                                             |                              |                                          |  |  |
| W                                                                                                                                                                                                                                                                                                                                                                                                        |                                                                                                                                                                                                                                                                                                            | Domestic<br>Irrigation<br>Feedlot      | Public Water Supp<br>Oil Field Water Su<br>Domestic (Lawn &                                                                                                    | pply Monit<br>Garden) Inject | tering<br>toring<br>ion Well             |  |  |
|                                                                                                                                                                                                                                                                                                                                                                                                          | SW       SE       Industrial       Air Conditioning       Other         Was a chemical/bacteriological sample submitted to Department? Yes       No       Industrial                                                                                                                                       |                                        |                                                                                                                                                                |                              |                                          |  |  |
| 5                                                                                                                                                                                                                                                                                                                                                                                                        | 5 TYPE OF BLANK CASING USED:                                                                                                                                                                                                                                                                               |                                        |                                                                                                                                                                |                              |                                          |  |  |
|                                                                                                                                                                                                                                                                                                                                                                                                          | Steel       RMP (SR)       Wrought       Fiberglass       Other (Specify below)         VC       ABS       Asbestos-Cement       Concrete Tile                                                                                                                                                             |                                        |                                                                                                                                                                |                              |                                          |  |  |
|                                                                                                                                                                                                                                                                                                                                                                                                          | Blank casing diameter 2 in. Was casing pulled? Yes No If yes, how much 1.5'<br>Casing height above or below land surface in.                                                                                                                                                                               |                                        |                                                                                                                                                                |                              |                                          |  |  |
| 6                                                                                                                                                                                                                                                                                                                                                                                                        |                                                                                                                                                                                                                                                                                                            |                                        |                                                                                                                                                                |                              |                                          |  |  |
|                                                                                                                                                                                                                                                                                                                                                                                                          | Grout Plug Intervals: From 0.5 ft. to 29.45 ft., From ft. to ft., From ft. to ft. to ft.                                                                                                                                                                                                                   |                                        |                                                                                                                                                                |                              |                                          |  |  |
|                                                                                                                                                                                                                                                                                                                                                                                                          | What is the nearest source of possible contamination:         Septic tank       Seepage pit         Sewer lines       Pit privy    Fuel storage Fertilizer storage                                                                                                                                         |                                        |                                                                                                                                                                |                              |                                          |  |  |
|                                                                                                                                                                                                                                                                                                                                                                                                          | Watertight sewer lines       Sewage lagoon       Insecticide storage         Lateral lines       Feedyard       Abandoned water well         Cess pool       Livestock pens       Oil well/Gas well                                                                                                        |                                        |                                                                                                                                                                |                              |                                          |  |  |
|                                                                                                                                                                                                                                                                                                                                                                                                          |                                                                                                                                                                                                                                                                                                            | GGING MATERIALS                        | FROM TO                                                                                                                                                        | PLUGGING                     | MATERIALS                                |  |  |
|                                                                                                                                                                                                                                                                                                                                                                                                          | 0 0.5 TOPSOIL<br>0.5 29.45 BENTONIT                                                                                                                                                                                                                                                                        | F                                      |                                                                                                                                                                |                              | :                                        |  |  |
|                                                                                                                                                                                                                                                                                                                                                                                                          |                                                                                                                                                                                                                                                                                                            | L                                      |                                                                                                                                                                |                              | 1                                        |  |  |
|                                                                                                                                                                                                                                                                                                                                                                                                          |                                                                                                                                                                                                                                                                                                            |                                        |                                                                                                                                                                |                              |                                          |  |  |
|                                                                                                                                                                                                                                                                                                                                                                                                          |                                                                                                                                                                                                                                                                                                            |                                        |                                                                                                                                                                |                              | :                                        |  |  |
|                                                                                                                                                                                                                                                                                                                                                                                                          |                                                                                                                                                                                                                                                                                                            |                                        |                                                                                                                                                                |                              |                                          |  |  |
| 7 CONTRACTOR'S OR LANDOWNER'S CERTIFICATION: This water well was plugged under my jurisdiction and was<br>completed on (mo/day/year) 9/26/22 and this record is true to the best of my knowledge and belief., Kansas Water<br>Well Contractor's License No. 585 This Water Well Record was completed on (mo/day/year) 10/3/22 under the<br>business name of ASSOCIATED ENVIRONMENTAL INC. by (signature) |                                                                                                                                                                                                                                                                                                            |                                        |                                                                                                                                                                |                              |                                          |  |  |
|                                                                                                                                                                                                                                                                                                                                                                                                          |                                                                                                                                                                                                                                                                                                            |                                        |                                                                                                                                                                |                              |                                          |  |  |
| Se                                                                                                                                                                                                                                                                                                                                                                                                       | Send one white copy to Kansas Department of Health & Environment, Geology Section, 1000 SW Jackson Street, Ste. 420, Topeka, KS<br>66612-1367. Send one copy to WATER WELL OWNER and retain one for your records.<br>Visit us at <u>http://www.kdheks.gov/waterwell/index.html</u> Telephone 785-296-5524. |                                        |                                                                                                                                                                |                              |                                          |  |  |