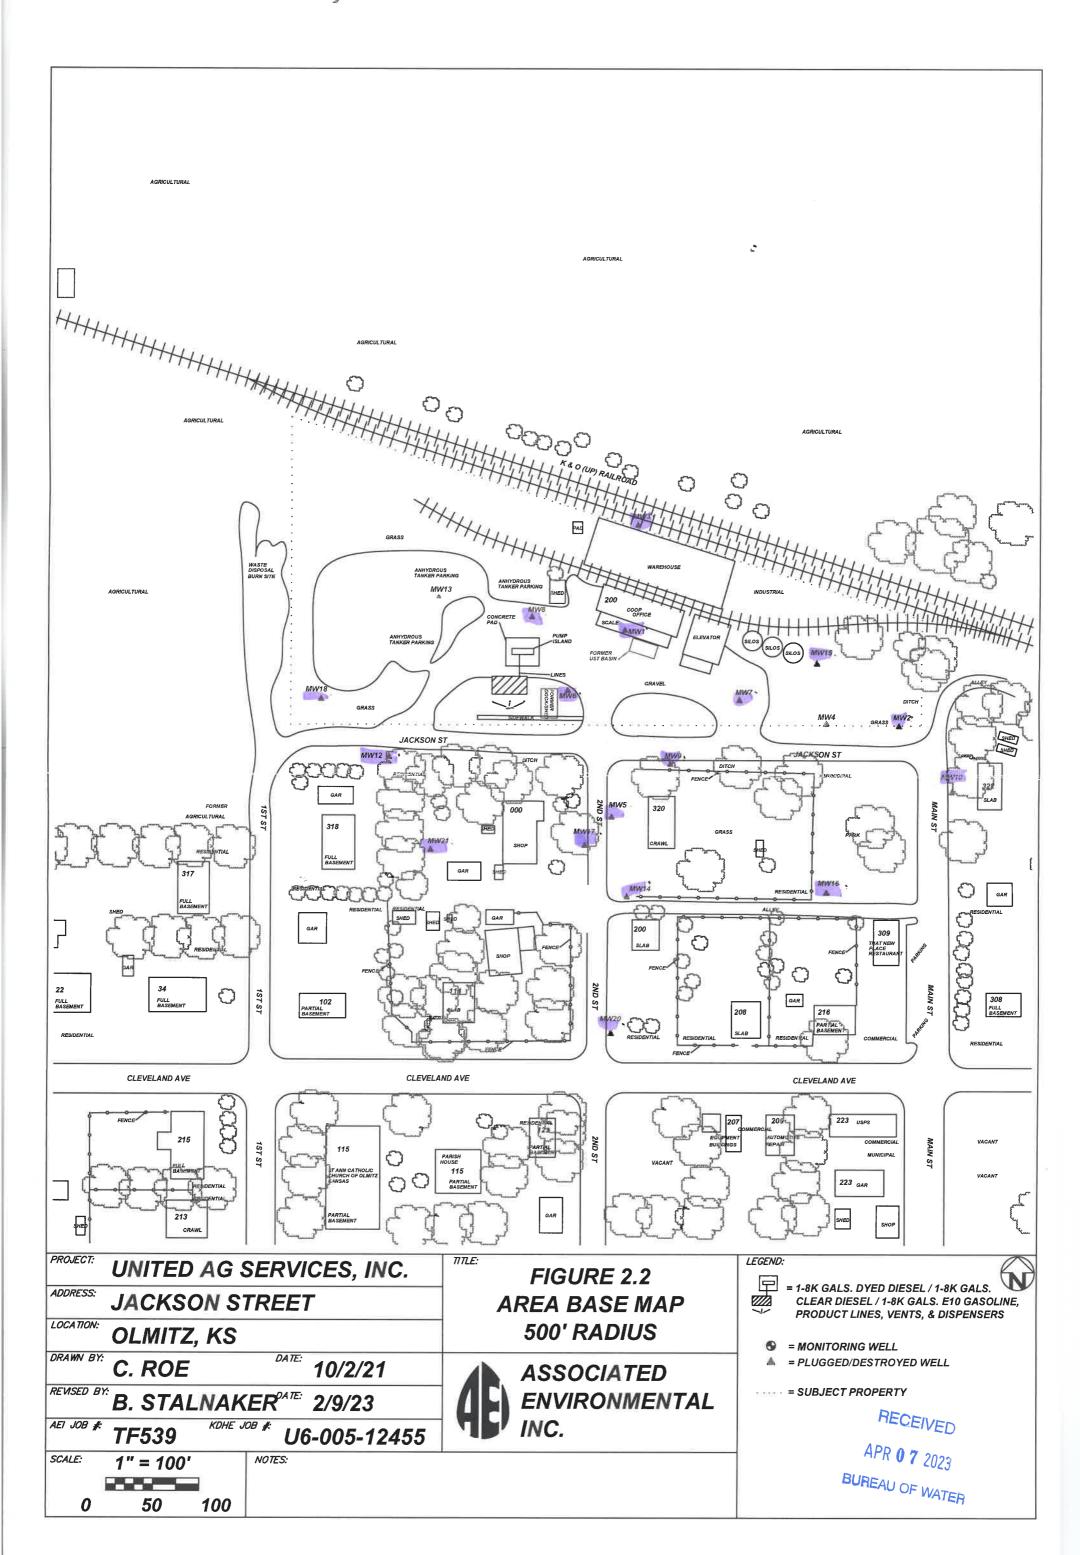

| 1                                                                        | ATER WELL PLUGGING F                                                                                                                                                                                                               | RECORD Form WW                                                                                                  | C-5P KSA 82                                                             |                           | MW21                                            |
|--------------------------------------------------------------------------|------------------------------------------------------------------------------------------------------------------------------------------------------------------------------------------------------------------------------------|-----------------------------------------------------------------------------------------------------------------|-------------------------------------------------------------------------|---------------------------|-------------------------------------------------|
|                                                                          | LOCATION OF WATER WELL:<br>County: BARTON                                                                                                                                                                                          | Fraction<br>SE ¼ SE ¼ NW ¼ NW ½                                                                                 | Section Number                                                          | Township Number<br>T 18 S | Range Number                                    |
|                                                                          | Street/Rural Address of Well Location;                                                                                                                                                                                             | a substance of the second s | Global Positioning                                                      | Systems (GPS) inform      | nation:                                         |
|                                                                          | direction from nearest town or intersect                                                                                                                                                                                           | ion: If at owner's address,                                                                                     | Latitude:   (in decimal degrees)     Longitude:   (in decimal degrees)  |                           |                                                 |
|                                                                          | check here 000 2ND ST                                                                                                                                                                                                              |                                                                                                                 | Elevation: 2022.40                                                      |                           |                                                 |
|                                                                          | OLMITZ, KS 6756                                                                                                                                                                                                                    | 4                                                                                                               | Horizontal Datum:<br>Collection Method:                                 | 🗌 WGS84, 🛛 🔽              | NAD83, 🗌 NAD27                                  |
| 2                                                                        | WATER WELL OWNER: AGRI TRAILS COOP                                                                                                                                                                                                 |                                                                                                                 | GPS unit (Make/Model:                                                   |                           |                                                 |
|                                                                          | RR#, St. Address, Box #: PO BOX 157                                                                                                                                                                                                |                                                                                                                 | L Digital Map/Photo, L Topographic Map, M Land Survey                   |                           |                                                 |
|                                                                          | City, State ZIP Code: HOPE, KS 67451-0157                                                                                                                                                                                          |                                                                                                                 | Est. Accuracy: $\Box$ < 3 m, $\Box$ 3-5 m, $\Box$ 5-15 m, $\Box$ > 15 m |                           |                                                 |
| 3                                                                        | MARK WELL'S LOCATION<br>WITH AN "X" IN SECTION                                                                                                                                                                                     | 4 DEPTH OF WELL <u>3</u>                                                                                        | 2.97 ft.                                                                |                           |                                                 |
|                                                                          | BOX:                                                                                                                                                                                                                               | WELL'S STATIC WATER LEVEL 22.94 ft                                                                              |                                                                         |                           |                                                 |
|                                                                          |                                                                                                                                                                                                                                    | WELL WAS USED A                                                                                                 | S:                                                                      |                           |                                                 |
|                                                                          |                                                                                                                                                                                                                                    | Domestic                                                                                                        | Public Water Supp                                                       | oly 🗌 Dewa                | tering                                          |
| W                                                                        |                                                                                                                                                                                                                                    | Irrigation                                                                                                      | Oil Field Water Su                                                      |                           |                                                 |
| N                                                                        |                                                                                                                                                                                                                                    | Feedlot Industrial                                                                                              | Domestic (Lawn &                                                        |                           | tion Well                                       |
| SW SE Was a chemical/bacteriological sample submitted to Department? Yes |                                                                                                                                                                                                                                    |                                                                                                                 |                                                                         |                           |                                                 |
|                                                                          | S                                                                                                                                                                                                                                  |                                                                                                                 | ological sample such                                                    |                           |                                                 |
| 5                                                                        | TYPE OF BLANK CASING USE                                                                                                                                                                                                           | E <b>D:</b>                                                                                                     |                                                                         |                           |                                                 |
|                                                                          | Steel   RMP (SR)   Wrought   Fiberglass   Other (Specify below)     PVC   ABS   Asbestos-Cement   Concrete Tile   Other (Specify below)                                                                                            |                                                                                                                 |                                                                         |                           |                                                 |
|                                                                          | PVC ABS                                                                                                                                                                                                                            | Asbestos-Cement C                                                                                               | oncrete Tile                                                            |                           |                                                 |
|                                                                          | Blank casing diameter 2 in.<br>Casing height above or below land                                                                                                                                                                   | Was casing pulled? Yes surface in.                                                                              | No 🗌 If yes, h                                                          | ow much <u>1'</u>         |                                                 |
| 6                                                                        | GROUT PLUG MATERIAL:                                                                                                                                                                                                               | $\Box_{\text{Neat cement}}$ $\Box_{\text{Cem}}$                                                                 | ent grout 🗹 Bento                                                       | nite Other GRA            | ASS 0-0.5                                       |
|                                                                          | Grout Plug Intervals:   From 0.5 ft. to 32.97 ft.,   From ft. to ft.,   From ft. to ft.,   ft. to ft.,     What is the nearest source of possible contamination:   Septic tank   Seepage pit   Vel storage   Other (specify below) |                                                                                                                 |                                                                         |                           |                                                 |
|                                                                          |                                                                                                                                                                                                                                    |                                                                                                                 |                                                                         |                           |                                                 |
|                                                                          |                                                                                                                                                                                                                                    |                                                                                                                 |                                                                         |                           |                                                 |
|                                                                          |                                                                                                                                                                                                                                    |                                                                                                                 | zer storage                                                             |                           |                                                 |
|                                                                          | Lateral lines   Feedyard   Abandoned water well   Direction from well? <u>SOUTH</u> Cess pool   Livestock pens   Oil well/Gas well   How many feet? 70                                                                             |                                                                                                                 |                                                                         |                           |                                                 |
|                                                                          |                                                                                                                                                                                                                                    | GGING MATERIALS                                                                                                 | FROM TO                                                                 | PLUGGING                  | MATERIALS                                       |
|                                                                          | 0 0.5 TOPSOIL                                                                                                                                                                                                                      |                                                                                                                 |                                                                         |                           |                                                 |
|                                                                          | 0.5 32.97 BENTONIT                                                                                                                                                                                                                 | E                                                                                                               |                                                                         |                           |                                                 |
|                                                                          |                                                                                                                                                                                                                                    |                                                                                                                 |                                                                         |                           |                                                 |
|                                                                          |                                                                                                                                                                                                                                    |                                                                                                                 |                                                                         | 1                         |                                                 |
|                                                                          |                                                                                                                                                                                                                                    | 1.10-1.10-1.10-1.1-1-1-1-1-1-1-1-1-1-1-1                                                                        |                                                                         |                           |                                                 |
|                                                                          |                                                                                                                                                                                                                                    |                                                                                                                 |                                                                         |                           |                                                 |
| _                                                                        |                                                                                                                                                                                                                                    |                                                                                                                 | t. ml                                                                   |                           |                                                 |
| 7<br>cor                                                                 | CONTRACTOR'S OR LANDOV<br>npleted on (mo/day/year) 9/26/22                                                                                                                                                                         | VNER'S CERTIFICATIO                                                                                             |                                                                         |                           |                                                 |
| cor<br>We                                                                | npleted on (mo/day/year) 9/26/22<br>ell Contractor's License No. 585                                                                                                                                                               | and this rec                                                                                                    | ord is true to the bes<br>Record was completed                          | t of my knowledge an      | d belief. Kansas Water<br><u>8/22</u> under the |
| cor<br>We                                                                | npleted on (mo/day/year) 9/26/22                                                                                                                                                                                                   | and this rec                                                                                                    | ord is true to the bes                                                  | t of my knowledge an      | d belief. Kansas Water                          |