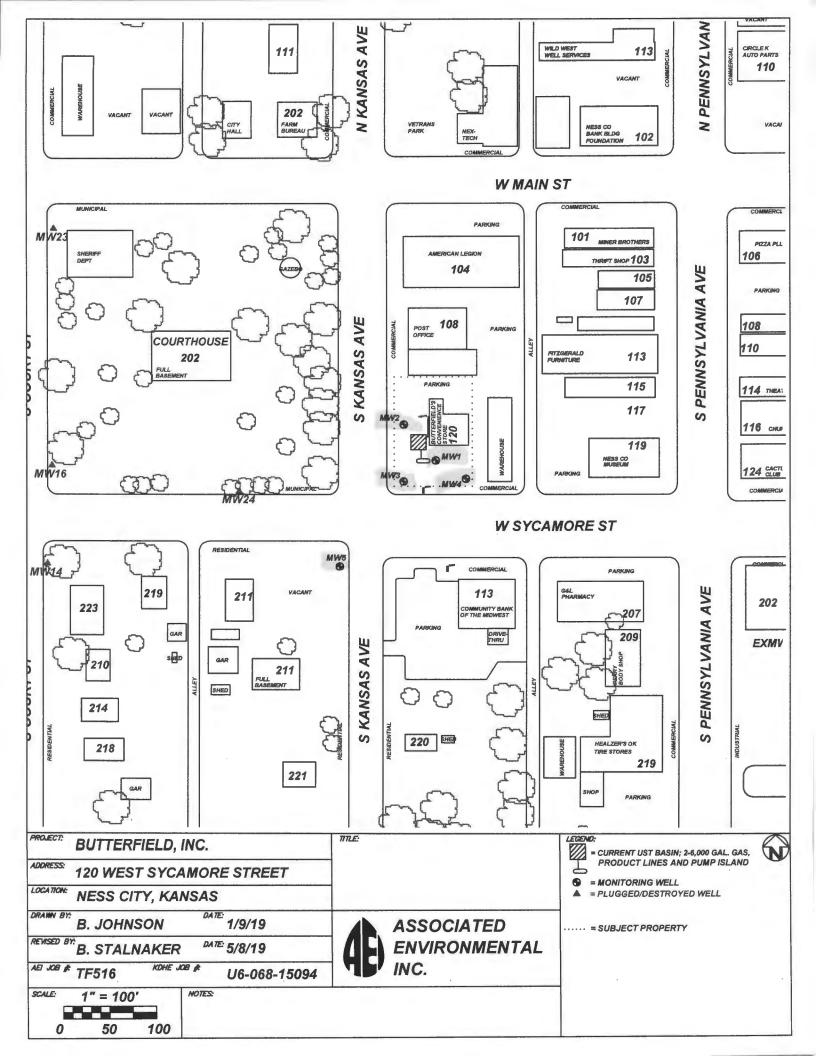

-revised-

|                                                                                                                                                                                           |                                                                                             | RECORD             |                                                       | WWC-5                                            |                 | rision of Wate                                                                 | 1                                   | Well ID        | MW4          |  |  |
|-------------------------------------------------------------------------------------------------------------------------------------------------------------------------------------------|---------------------------------------------------------------------------------------------|--------------------|-------------------------------------------------------|--------------------------------------------------|-----------------|--------------------------------------------------------------------------------|-------------------------------------|----------------|--------------|--|--|
|                                                                                                                                                                                           |                                                                                             | Correction         |                                                       |                                                  |                 | ources App. N                                                                  |                                     |                | ige Number   |  |  |
| 1 LOCATION OF WATER WELL: Fraction County: NESS SW¼ NE ¼ SW ¼                                                                                                                             |                                                                                             |                    |                                                       |                                                  | 4 SE1/4         | E¼ 30 T 18 S R 23 □ E ■ W                                                      |                                     |                |              |  |  |
|                                                                                                                                                                                           |                                                                                             | ast Name: DEI      | NES                                                   | First: E. JAY                                    | Street or Ru    | reet or Rural Address where well is located (if unknown, distance and          |                                     |                |              |  |  |
|                                                                                                                                                                                           |                                                                                             |                    |                                                       |                                                  |                 | rection from nearest town or intersection): If at owner's address, check here: |                                     |                |              |  |  |
| Address: 120 WEST SYCAMORE STREET Address: 21                                                                                                                                             |                                                                                             |                    |                                                       |                                                  | 211 WEST        | 11 WEST SYCAMORE STREET, NESS CITY, KS                                         |                                     |                |              |  |  |
| City:                                                                                                                                                                                     | NESS CI                                                                                     | TY                 | State: KS                                             | ZIP: 67560                                       |                 |                                                                                |                                     |                |              |  |  |
| 3 LOCATE WELL 4 DEPTH OF COMPLETED WELL: 40. ft. 5 Latitude: 38.45297 (decimal degrees)                                                                                                   |                                                                                             |                    |                                                       |                                                  |                 |                                                                                |                                     |                |              |  |  |
| WITH "                                                                                                                                                                                    |                                                                                             |                    |                                                       | Encountered: 1)                                  |                 | 00.0000                                                                        |                                     |                |              |  |  |
|                                                                                                                                                                                           | SECTION BOX: Deput(s) Groundwater Encountered: 17                                           |                    |                                                       |                                                  |                 | Horiz                                                                          | ontal Datum: WGS                    | 84 □ NAD       | 83  NAD 27   |  |  |
| <u> </u>                                                                                                                                                                                  |                                                                                             |                    |                                                       | TER LEVEL:27                                     |                 |                                                                                | e for Latitude/Longitude            |                |              |  |  |
| '                                                                                                                                                                                         | ,,,,                                                                                        |                    |                                                       | e, measured on (mo-day<br>e, measured on (mo-day |                 | ·   🗖 G                                                                        | PS (unit make/model: (WAAS enabled? |                |              |  |  |
| NW                                                                                                                                                                                        | NE                                                                                          |                    |                                                       | water was                                        |                 | 1                                                                              | and Survey  Topo                    |                | 10)          |  |  |
| w <del>                                   </del>                                                                                                                                          | E after hours pumping                                                                       |                    |                                                       |                                                  | gpm             | Online Mapper:                                                                 |                                     |                |              |  |  |
| sv*                                                                                                                                                                                       | Well water was                                                                              |                    |                                                       |                                                  |                 |                                                                                |                                     |                |              |  |  |
|                                                                                                                                                                                           | Festimated 1                                                                                |                    |                                                       | s pumping                                        | gpm             | 6 Elevation: 2251.30                                                           |                                     |                |              |  |  |
| ļ <del></del>                                                                                                                                                                             | S                                                                                           | Bore Hole I        | Estimated Yield:gpm Bore Hole Diameter: 8.5 in. to 40 |                                                  |                 | t. and Source: ■ Land Survey ☐ GPS ☐ Topographic Map                           |                                     |                |              |  |  |
|                                                                                                                                                                                           | nile                                                                                        |                    | in. to                                                |                                                  |                 | ft. Other                                                                      |                                     |                |              |  |  |
| 7 WELL WATER TO BE USED AS:                                                                                                                                                               |                                                                                             |                    |                                                       |                                                  |                 |                                                                                |                                     |                |              |  |  |
| 1. Domestic                                                                                                                                                                               | 1. Domestic: 5. ☐ Public Water Supply: well ID ☐ Household 6. ☐ Dewatering: how many wells? |                    |                                                       |                                                  |                 |                                                                                |                                     |                |              |  |  |
|                                                                                                                                                                                           |                                                                                             |                    |                                                       |                                                  |                 |                                                                                |                                     |                |              |  |  |
| 1 —                                                                                                                                                                                       | ☐ Lawn & Garden ☐ Livestock  7. ☐ Aquifer Recharge: well ID                                 |                    |                                                       |                                                  |                 | 12. Geothermal: how many bores?                                                |                                     |                |              |  |  |
| 2. Irrigati                                                                                                                                                                               | ion                                                                                         | 9. E               | nvironmen                                             | tal Remediation: well                            | D               | a) Closed Loop  Horizontal  Vertical                                           |                                     |                |              |  |  |
| 3. ☐ Feedlot ☐ Air Sparge ☐ Soil Vapor Ex                                                                                                                                                 |                                                                                             |                    |                                                       |                                                  | Extraction      |                                                                                |                                     |                |              |  |  |
| 4. ☐ Industrial ☐ Recovery ☐ Injection 13. ☐ Other (specify):                                                                                                                             |                                                                                             |                    |                                                       |                                                  |                 |                                                                                |                                     |                |              |  |  |
| Was a chemical/bacteriological sample submitted to KDHE? ☐ Yes ☐ No If yes, date sample was submitted:                                                                                    |                                                                                             |                    |                                                       |                                                  |                 |                                                                                |                                     |                |              |  |  |
| Water well disinfected?  Yes No                                                                                                                                                           |                                                                                             |                    |                                                       |                                                  |                 |                                                                                |                                     |                |              |  |  |
| 8 TYPE OF CASING USED: ☐ Steel ☐ PVC ☐ Other                                                                                                                                              |                                                                                             |                    |                                                       |                                                  |                 |                                                                                |                                     |                |              |  |  |
| Casing height above land surface                                                                                                                                                          |                                                                                             |                    |                                                       |                                                  |                 |                                                                                |                                     |                |              |  |  |
| TYPE OF SCREEN OR PERFORATION MATERIAL:                                                                                                                                                   |                                                                                             |                    |                                                       |                                                  |                 |                                                                                |                                     |                |              |  |  |
| ☐ Steel     ☐ Stainless Steel     ☐ Fiberglass     ☐ PVC     ☐ Other (Specify)     ☐ Other (Specify)       ☐ Brass     ☐ Galvanized Steel     ☐ Concrete tile     ☐ None used (open hole) |                                                                                             |                    |                                                       |                                                  |                 |                                                                                |                                     |                |              |  |  |
| ☐ Brass ☐ Galvanized Steel ☐ Concrete tile ☐ None used (open hole)  SCREEN OR PERFORATION OPENINGS ARE:                                                                                   |                                                                                             |                    |                                                       |                                                  |                 |                                                                                |                                     |                |              |  |  |
| ☐ Continuous Slot ☐ Mill Slot ☐ Gauze Wrapped ☐ Torch Cut ☐ Drilled Holes ☐ Other (Specify)                                                                                               |                                                                                             |                    |                                                       |                                                  |                 |                                                                                |                                     |                |              |  |  |
| ☐ Louvered Shutter ☐ Key Punched ☐ Wire Wrapped ☐ Saw Cut ☐ None (Open Hole)                                                                                                              |                                                                                             |                    |                                                       |                                                  |                 |                                                                                |                                     |                |              |  |  |
| SCREEN-PERFORATED INTERVALS: From .25 ft. to .40 ft., From ft. to ft., From ft. to ft.                                                                                                    |                                                                                             |                    |                                                       |                                                  |                 |                                                                                |                                     |                |              |  |  |
| GRAVEL PACK INTERVALS: From                                                                                                                                                               |                                                                                             |                    |                                                       |                                                  |                 |                                                                                |                                     |                |              |  |  |
| 9 GROUT MATERIAL: ☐ Neat cement ☐ Cement grout ☐ Bentonite ☐ Other Concrete Surface Completion 0 -1  Grout Intervals: From ft. to ft., From ft. to ft., From ft. to ft.                   |                                                                                             |                    |                                                       |                                                  |                 |                                                                                |                                     |                |              |  |  |
| Nearest source of possible contamination:                                                                                                                                                 |                                                                                             |                    |                                                       |                                                  |                 |                                                                                |                                     |                |              |  |  |
| ☐ Septic                                                                                                                                                                                  | Tank                                                                                        |                    | Lateral Lin                                           |                                                  |                 | Livestock Pe                                                                   |                                     | ticide Storage |              |  |  |
| ☐ Sewer Lines ☐ Cess Pool ☐ Sewage Lagoon ☐ Fuel Storage ☐ Abandoned Water Well                                                                                                           |                                                                                             |                    |                                                       |                                                  |                 |                                                                                |                                     |                |              |  |  |
|                                                                                                                                                                                           |                                                                                             |                    |                                                       |                                                  |                 |                                                                                |                                     |                |              |  |  |
| ☐ Other (Specify)  Direction from well? NORTHWEST  Distance from well? 30  ft.                                                                                                            |                                                                                             |                    |                                                       |                                                  |                 |                                                                                |                                     |                |              |  |  |
| 10 FROM                                                                                                                                                                                   | TO                                                                                          |                    |                                                       | GIC LOG                                          | FROM            | TO                                                                             | LITHO. LOG (cont.)                  |                | IG INTERVALS |  |  |
| 0                                                                                                                                                                                         |                                                                                             | CONCRETE           |                                                       |                                                  |                 |                                                                                |                                     |                |              |  |  |
| .5                                                                                                                                                                                        |                                                                                             | SILTY CLAY         |                                                       |                                                  |                 |                                                                                |                                     |                |              |  |  |
| 22                                                                                                                                                                                        |                                                                                             |                    | SANDY CLAY                                            |                                                  |                 |                                                                                |                                     |                | -            |  |  |
| 30<br>36                                                                                                                                                                                  |                                                                                             | SAND               |                                                       |                                                  |                 |                                                                                |                                     |                |              |  |  |
| 30                                                                                                                                                                                        | 70                                                                                          | SHALE              |                                                       |                                                  |                 |                                                                                |                                     |                |              |  |  |
|                                                                                                                                                                                           |                                                                                             |                    |                                                       |                                                  | Notes:          |                                                                                |                                     |                |              |  |  |
| U6-068-150                                                                                                                                                                                |                                                                                             |                    |                                                       |                                                  |                 |                                                                                |                                     |                |              |  |  |
| U0-000-100 <del>04</del>                                                                                                                                                                  |                                                                                             |                    |                                                       |                                                  |                 |                                                                                |                                     |                |              |  |  |
| 11 CONTRACTOR'S OR LANDOWNER'S CERTIFICATION: This water well was constructed, reconstructed, or plugged                                                                                  |                                                                                             |                    |                                                       |                                                  |                 |                                                                                |                                     |                |              |  |  |
| under my jurisdiction and was completed on (mo-day-year) 4/1.7/19                                                                                                                         |                                                                                             |                    |                                                       |                                                  |                 |                                                                                |                                     |                |              |  |  |
| under the h                                                                                                                                                                               | uer well Co<br>nisiness nan                                                                 | ne of ASSOC        | ense No.<br>CIATED P                                  | ENVIRONMENTAL                                    | INC S           | coru was co<br>ignature                                                        | inpicieuron (mo-day                 | Y761123        | <b>*</b>     |  |  |
| Mail                                                                                                                                                                                      | 1 white copy a                                                                              | long with a fee of | \$5.00 for ea                                         | ch constructed well to: K                        | ansas Departmen | t of Health and                                                                | Environment, Bureau of              | Water, GWTS    | Section,     |  |  |
| 1000 SW Jackson St., Suite 420, Topeka, Kansas 66612-1367. Mail one to Water Well Owner and retain one for your records. Telephone 785-296-5524.                                          |                                                                                             |                    |                                                       |                                                  |                 |                                                                                |                                     |                |              |  |  |