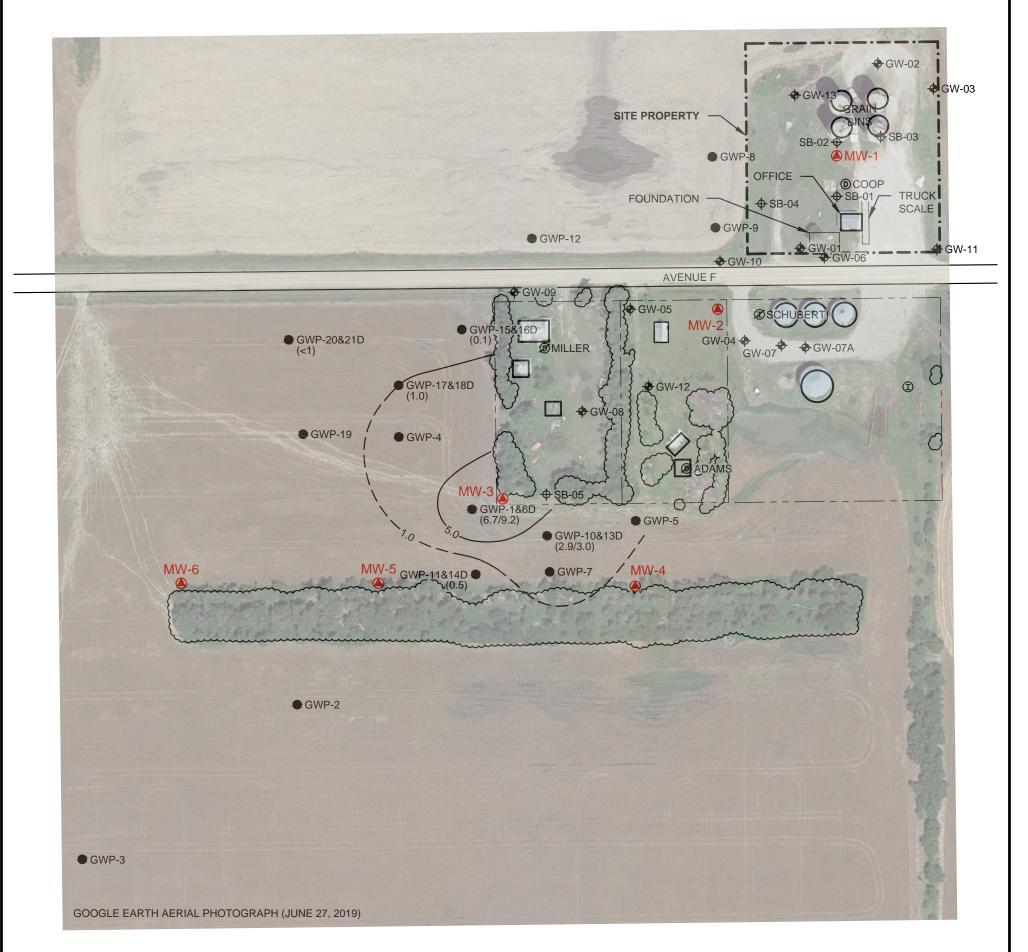

## **LEGEND**

- IRRIGATION WELL
- DOMESTIC WELL
- PROPOSED MONITORING WELL
- Ø PLUGGED WELL
- 2013 GROUNDWATER PROBE
- 2013 SOIL PROBE
- 2014 GROUNDWATER PROBE

2013-2014 ONSITE / OFFSITE LABORATORY CARBON TETRACHLORIDE CONCENTRATIONS ARE IN MICROGRAMS PER LITER (PARTS PER BILLION). REFER TO 2013 SOURCE INVESTIGATION REPORT AND 2014 GROUNDWATER INVESTIGATION REPORT FOR DETAIL.

> 150' 300'

1) CONTOURS ARE BASED ON INTERPOLATION BETWEEN DATA POINTS: ACTUAL CONDITIONS MAY VARY. CONTOURS EXTRAPOLATED BEYOND DATA POINTS ARE SUBJECTIVE AND DASHED WHERE INFERRED. 2) C. I. = VARIES

DIAGRAM IS INTENDED FOR GENERAL USE ONLY, AND IS NOT FOR CONSTRUCTION PURPOSES. LOCATIONS ARE APPROXIMATE.

0.5 MILE WEST OF HWY 14 ON AVENUE F POLLARD, KANSAS 67554

**FIGURE**