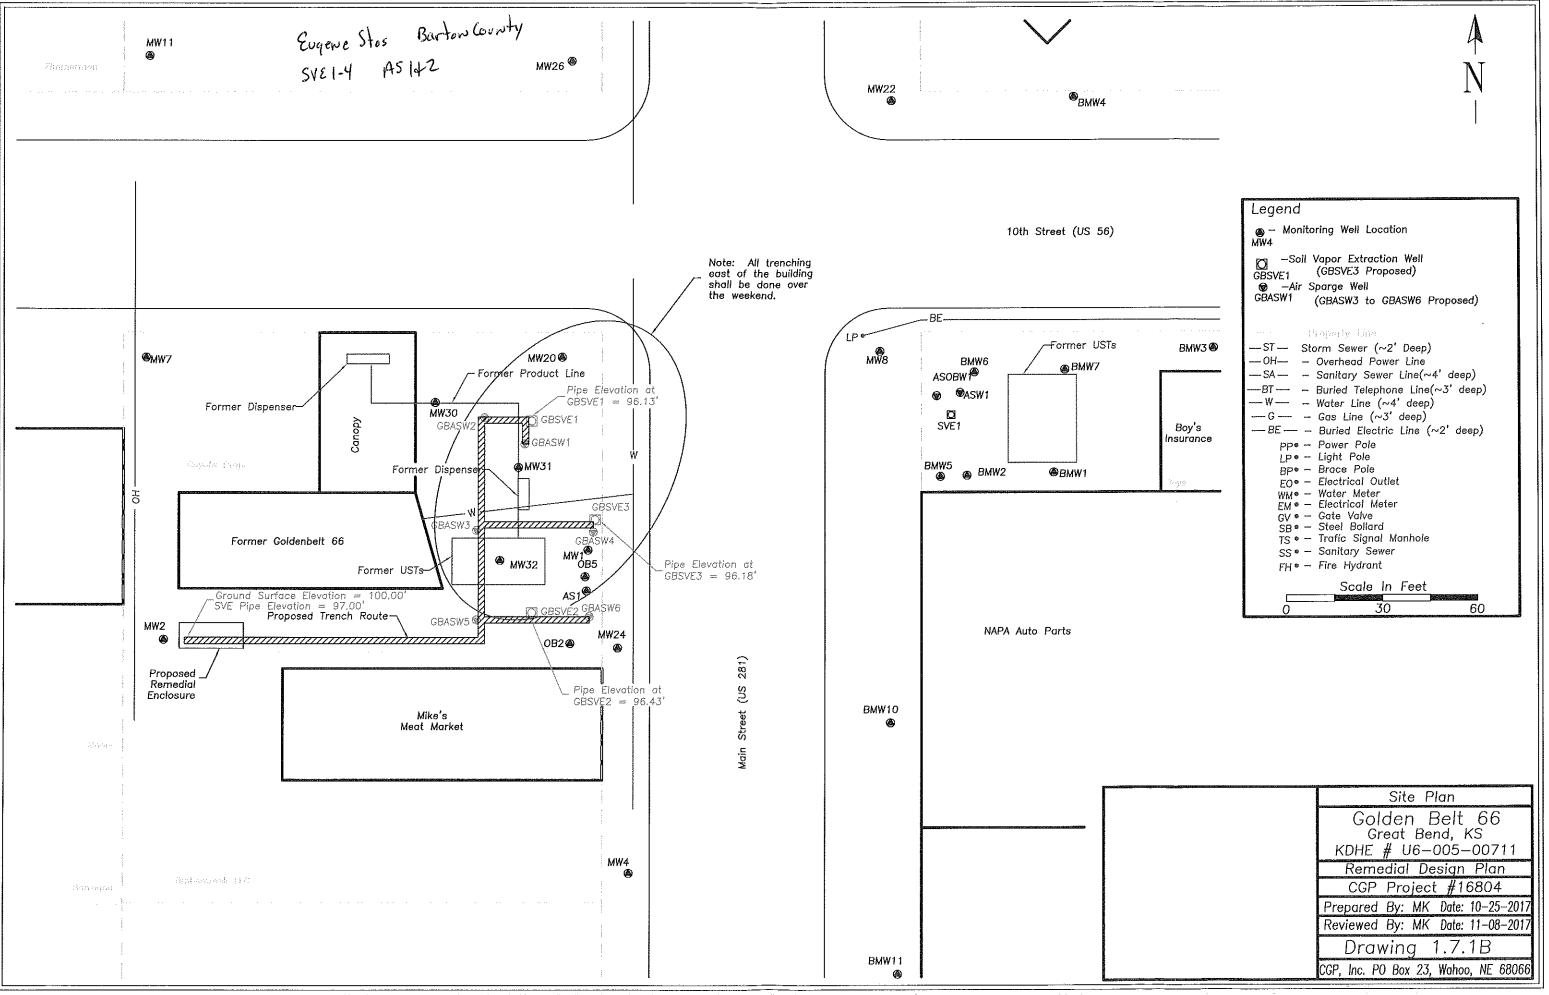

|                                                                                                                 | Site Plan                            |
|-----------------------------------------------------------------------------------------------------------------|--------------------------------------|
|                                                                                                                 | Golden Belt 66<br>Great Bend, KS     |
|                                                                                                                 | KDHE # U6-005-00711                  |
|                                                                                                                 | Remedial Design Plan                 |
|                                                                                                                 | CGP Project #16804                   |
|                                                                                                                 | Prepared By: MK Date: 10-25-2017     |
|                                                                                                                 | Reviewed By: MK Date: 11–08–2017     |
|                                                                                                                 | Drawing 1.7.1B                       |
| Converse and a second secon | CGP, Inc. PO Box 23, Wahoo, NE 68066 |
|                                                                                                                 |                                      |