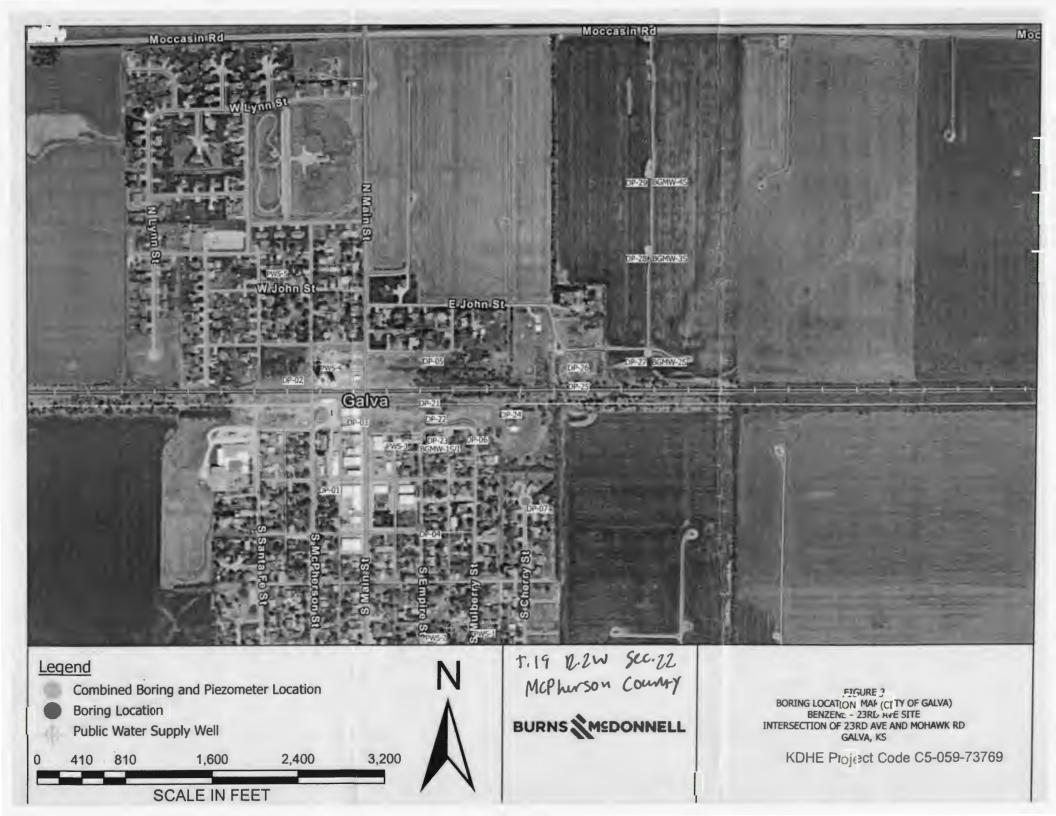

| WATER WELL R                                                                                                                                                                                                                                                                                                                                                                                                                                                                                                                                                                                                                                                                                                                                                                                                                                                                                    |                                                                                                                                                                                                                                                                                                                                                                        | WWC-5    |                                    | sion of Water                                                                                                                                                                                                                                     | BGMW-1S                                                                                                                                 |  |  |
|-------------------------------------------------------------------------------------------------------------------------------------------------------------------------------------------------------------------------------------------------------------------------------------------------------------------------------------------------------------------------------------------------------------------------------------------------------------------------------------------------------------------------------------------------------------------------------------------------------------------------------------------------------------------------------------------------------------------------------------------------------------------------------------------------------------------------------------------------------------------------------------------------|------------------------------------------------------------------------------------------------------------------------------------------------------------------------------------------------------------------------------------------------------------------------------------------------------------------------------------------------------------------------|----------|------------------------------------|---------------------------------------------------------------------------------------------------------------------------------------------------------------------------------------------------------------------------------------------------|-----------------------------------------------------------------------------------------------------------------------------------------|--|--|
| Original Record Correction Change in Well Use     LOCATION OF WATER WELL: Fraction                                                                                                                                                                                                                                                                                                                                                                                                                                                                                                                                                                                                                                                                                                                                                                                                              |                                                                                                                                                                                                                                                                                                                                                                        |          | Resources App. N<br>Section Number |                                                                                                                                                                                                                                                   |                                                                                                                                         |  |  |
| County: McPherson 1/4 NW 1/4 NW 1/4 S                                                                                                                                                                                                                                                                                                                                                                                                                                                                                                                                                                                                                                                                                                                                                                                                                                                           |                                                                                                                                                                                                                                                                                                                                                                        |          |                                    | $\begin{array}{c cccc} \text{ection Number} & \text{Township Number} & \text{Range Number} \\ \hline 22 & T & 19 & \text{S} & \text{R} & 2 & \Box & E & W \end{array}$                                                                            |                                                                                                                                         |  |  |
| Address: 208 S Main Street direction from near                                                                                                                                                                                                                                                                                                                                                                                                                                                                                                                                                                                                                                                                                                                                                                                                                                                  |                                                                                                                                                                                                                                                                                                                                                                        |          |                                    |                                                                                                                                                                                                                                                   | here well is located (if unknown, distance and<br>itersection): If at owner's address, check here:<br>re street on 1st Street. Galva Ks |  |  |
| <b>3 LOCATE WELL</b>                                                                                                                                                                                                                                                                                                                                                                                                                                                                                                                                                                                                                                                                                                                                                                                                                                                                            |                                                                                                                                                                                                                                                                                                                                                                        |          | 24.2                               |                                                                                                                                                                                                                                                   | 20 20274                                                                                                                                |  |  |
| WITH "X" IN<br>SECTION BOX:<br>N<br>X NW NE<br>W SW SE                                                                                                                                                                                                                                                                                                                                                                                                                                                                                                                                                                                                                                                                                                                                                                                                                                          | <ul> <li>4 DEPTH OF COMPLETED WELL:24.2ft.<br/>Depth(s) Groundwater Encountered: 1)17ft.<br/>2)ft. 3)ft., or 4) □ Dry Well<br/>WELL'S STATIC WATER LEVEL:17.3ft.</li> <li>■ below land surface, measured on (mo-day-yr).01/26/2023</li> <li>□ above land surface, measured on (mo-day-yr)</li> <li>Pump test data: Well water wasft.<br/>after hours pumping</li></ul> |          |                                    | 5 Latitude:       38.38374       (decimal degrees)         Longitude:       -97.53536       (decimal degrees)         Horizontal Datum:       WGS 84       NAD 83       NAD 27         Source for Latitude/Longitude:       GPS (unit make/model: |                                                                                                                                         |  |  |
| S                                                                                                                                                                                                                                                                                                                                                                                                                                                                                                                                                                                                                                                                                                                                                                                                                                                                                               | Estimated Yield:                                                                                                                                                                                                                                                                                                                                                       |          |                                    | Source:                                                                                                                                                                                                                                           | 6 Elevation: 1547ft. Ground Level TOC<br>Source: Land Survey GPS Topographic Map                                                        |  |  |
| 1 mile                                                                                                                                                                                                                                                                                                                                                                                                                                                                                                                                                                                                                                                                                                                                                                                                                                                                                          |                                                                                                                                                                                                                                                                                                                                                                        |          |                                    |                                                                                                                                                                                                                                                   | Other                                                                                                                                   |  |  |
| 7 WELL WATER TO<br>1. Domestic:<br>Household<br>Lawn & Garden<br>Livestock<br>2. Irrigation<br>3. Feedlot<br>4. Industrial                                                                                                                                                                                                                                                                                                                                                                                                                                                                                                                                                                                                                                                                                                                                                                      | 5. Public Water Supply: well ID         6. Dewatering: how many wells?         7. Aquifer Recharge: well ID         8. Monitoring: well ID         9. Environmental Remediation: well ID         Air Sparge         Soil Vapor Extraction         Recovery                                                                                                             |          |                                    |                                                                                                                                                                                                                                                   | <ul> <li>10. Oil Field Water Supply: lease</li> <li>11. Test Hole: well ID</li></ul>                                                    |  |  |
| Was a chemical/bacteriological sample submitted to KDHE?  Yes No If yes, date sample was submitted:                                                                                                                                                                                                                                                                                                                                                                                                                                                                                                                                                                                                                                                                                                                                                                                             |                                                                                                                                                                                                                                                                                                                                                                        |          |                                    |                                                                                                                                                                                                                                                   |                                                                                                                                         |  |  |
| Water well disinfected? Ves No                                                                                                                                                                                                                                                                                                                                                                                                                                                                                                                                                                                                                                                                                                                                                                                                                                                                  |                                                                                                                                                                                                                                                                                                                                                                        |          |                                    |                                                                                                                                                                                                                                                   |                                                                                                                                         |  |  |
| Casing diameter       1       in. to       24.2       ft., Diameter       in. to       ft., Diameter       in. to       ft.         Casing height above land surface       0       in. Weight       lbs./ft.       Wall thickness or gauge No. Sch 40         TYPE OF SCREEN OR PERFORATION MATERIAL:       Steel       Steel       Fiberglass       PVC       Other (Specify)         Brass       Galvanized Steel       Concrete tile       None used (open hole)       Other (Specify)       SCREEN OR PERFORATION OPENINGS ARE:         Continuous Slot       Mill Slot       Gauze Wrapped       Torch Cut       Drilled Holes       Other (Specify)         Louvered Shutter       Key Punched       Wire Wrapped       Saw Cut       None (Open Hole)         SCREEN-PERFORATED INTERVALS:       From       17. ft. to       24.2       ft., From       ft. to       ft. to       ft. to |                                                                                                                                                                                                                                                                                                                                                                        |          |                                    |                                                                                                                                                                                                                                                   |                                                                                                                                         |  |  |
| 9 GROUT MATERIAL: Neat cement Cement grout Bentonite Other                                                                                                                                                                                                                                                                                                                                                                                                                                                                                                                                                                                                                                                                                                                                                                                                                                      |                                                                                                                                                                                                                                                                                                                                                                        |          |                                    |                                                                                                                                                                                                                                                   |                                                                                                                                         |  |  |
| Grout Intervals: From                                                                                                                                                                                                                                                                                                                                                                                                                                                                                                                                                                                                                                                                                                                                                                                                                                                                           |                                                                                                                                                                                                                                                                                                                                                                        |          |                                    |                                                                                                                                                                                                                                                   |                                                                                                                                         |  |  |
| Septic Tank       Lateral Lines       Pit Privy       Livestock Pens       Insecticide Storage         Sewer Lines       Cess Pool       Sewage Lagoon       Fuel Storage       Abandoned Water Well         Watertight Sewer Lines       Seepage Pit       Feedyard       Fertilizer Storage       Oil Well/Gas Well         Other (Specify)       Distance from well?       Distance from well?       ft.                                                                                                                                                                                                                                                                                                                                                                                                                                                                                     |                                                                                                                                                                                                                                                                                                                                                                        |          |                                    |                                                                                                                                                                                                                                                   |                                                                                                                                         |  |  |
| 10 FROM TO                                                                                                                                                                                                                                                                                                                                                                                                                                                                                                                                                                                                                                                                                                                                                                                                                                                                                      |                                                                                                                                                                                                                                                                                                                                                                        | OGIC LOG | FROM                               |                                                                                                                                                                                                                                                   | ITHO. LOG (cont.) or PLUGGING INTERVALS                                                                                                 |  |  |
|                                                                                                                                                                                                                                                                                                                                                                                                                                                                                                                                                                                                                                                                                                                                                                                                                                                                                                 |                                                                                                                                                                                                                                                                                                                                                                        |          | Notes: In                          |                                                                                                                                                                                                                                                   | irect push method. No lithologic data.                                                                                                  |  |  |
| 11 CONTRACTOR'S OR LANDOWNER'S CERTIFICATION: This water well was constructed, reconstructed, or plugged under my jurisdiction and was completed on (mo-day-year) 0.1/26/2023 and this record is true to the best of my knowledge and belief. Kansas Water Well Contractor's License No. 709 This Water Well Record was completed on (mo-day-year) 0.4/0.4/2023 under the business name of Plains Environmental Services                                                                                                                                                                                                                                                                                                                                                                                                                                                                        |                                                                                                                                                                                                                                                                                                                                                                        |          |                                    |                                                                                                                                                                                                                                                   |                                                                                                                                         |  |  |
| 1000 SW Jackson St., Suite 420, Topeka, Kansas 66612-1367. Mail one to Water Well Owner and retain one for your records. Telephone 785-296-5524.         Visit us at http://www.kdheks.gov/waterwell/index.html       KSA 82a-1212                                                                                                                                                                                                                                                                                                                                                                                                                                                                                                                                                                                                                                                              |                                                                                                                                                                                                                                                                                                                                                                        |          |                                    |                                                                                                                                                                                                                                                   |                                                                                                                                         |  |  |