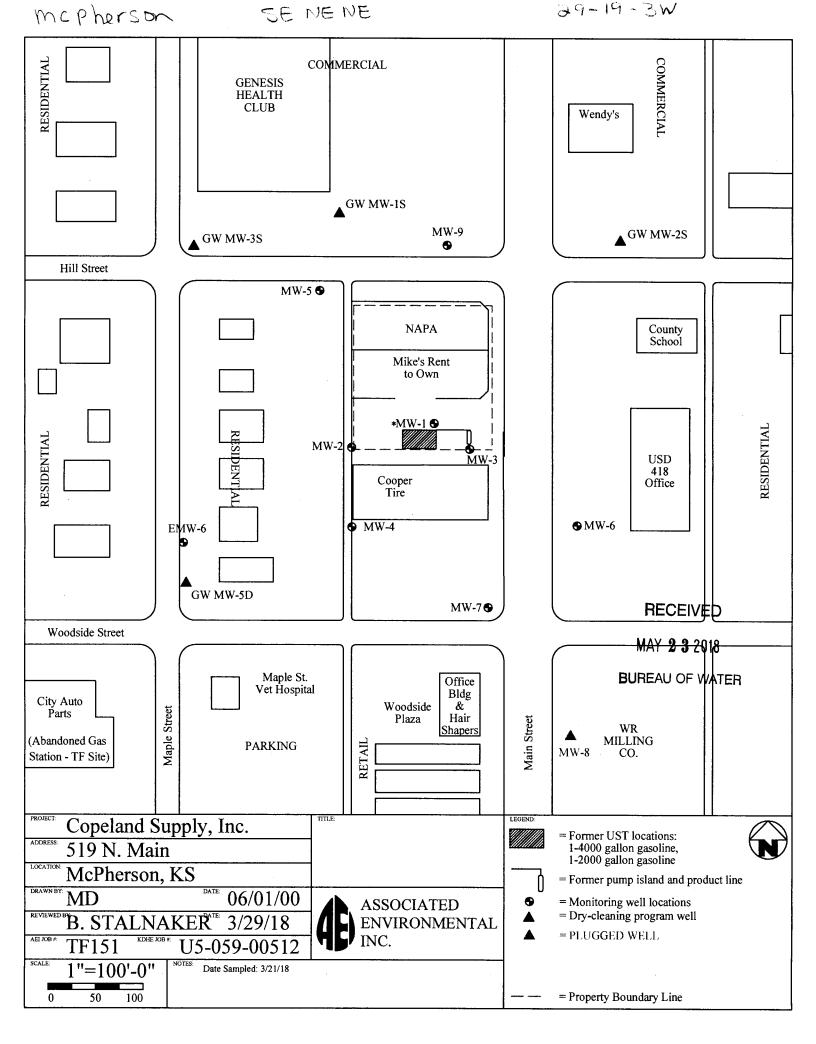

| w                                                                                                                                                                                                                     | ATER WELL PLUGGING F                                                                                                                                                                                                           | ECORD                   | Form WW          | C-5P                                                                     | KSA 82                                                           | a-1212 ID NO.                              | MW8                     |  |  |  |  |
|-----------------------------------------------------------------------------------------------------------------------------------------------------------------------------------------------------------------------|--------------------------------------------------------------------------------------------------------------------------------------------------------------------------------------------------------------------------------|-------------------------|------------------|--------------------------------------------------------------------------|------------------------------------------------------------------|--------------------------------------------|-------------------------|--|--|--|--|
| 1                                                                                                                                                                                                                     | LOCATION OF WATER WELL:                                                                                                                                                                                                        | Fraction                |                  | Section                                                                  |                                                                  | Township Number                            | Range Number            |  |  |  |  |
|                                                                                                                                                                                                                       |                                                                                                                                                                                                                                | SE ¼ NE                 |                  | 1/4   29<br>  Global Po                                                  | sitioning                                                        | T 19 S<br>Systems (GPS) info               | 3 E V W                 |  |  |  |  |
|                                                                                                                                                                                                                       | Street/Rural Address of Well Location; if unknown, distance &<br>direction from nearest town or intersection: If at owner's address,Global Positioning Systems (GPS) information:<br>Latitude: 38.3739046 (in decimal degrees) |                         |                  |                                                                          |                                                                  |                                            |                         |  |  |  |  |
|                                                                                                                                                                                                                       | check here 416 N. MAIN, MC                                                                                                                                                                                                     | HERSON                  | KS               |                                                                          | Longitude: <u>-97.6677391</u> (in decimal degrees)<br>Elevation: |                                            |                         |  |  |  |  |
|                                                                                                                                                                                                                       |                                                                                                                                                                                                                                |                         | Horizonta        | Horizontal Datum: WGS84, NAD83, MAD27                                    |                                                                  |                                            |                         |  |  |  |  |
| Ļ                                                                                                                                                                                                                     |                                                                                                                                                                                                                                |                         |                  | →                                                                        | Collection Method:                                               |                                            |                         |  |  |  |  |
| 2                                                                                                                                                                                                                     | WATER WELL OWNER: CITY                                                                                                                                                                                                         |                         | ERSON            | GPS unit (Make/Model:<br>Digital Map/Photo, Dopographic Map, Mand Survey |                                                                  |                                            |                         |  |  |  |  |
|                                                                                                                                                                                                                       | RR#, St. Address, Box #: 400 E. I<br>City, State ZIP Code: MCPHERS                                                                                                                                                             |                         | 7460             |                                                                          |                                                                  |                                            |                         |  |  |  |  |
|                                                                                                                                                                                                                       | City, State ZIP Code:MCPHERSON, KS, 67460Est. Accuracy: $< 3 \text{ m}$ , $= 3-5 \text{ m}$ , $= 5-15 \text{ m}$ , $= > 15 \text{ m}$                                                                                          |                         |                  |                                                                          |                                                                  |                                            |                         |  |  |  |  |
| 3                                                                                                                                                                                                                     | MARK WELL'S LOCATION 4 DEPTH OF WELL 91.11 ft.<br>WITH AN "X" IN SECTION                                                                                                                                                       |                         |                  |                                                                          |                                                                  |                                            |                         |  |  |  |  |
|                                                                                                                                                                                                                       | BOX:                                                                                                                                                                                                                           | WELL                    | 'S STATIC WA     | ATER LEVE                                                                | L 89.61                                                          | ft                                         |                         |  |  |  |  |
|                                                                                                                                                                                                                       |                                                                                                                                                                                                                                | WELL                    | WAS USED A       | S:                                                                       |                                                                  |                                            |                         |  |  |  |  |
|                                                                                                                                                                                                                       | NW NE                                                                                                                                                                                                                          | Do1                     | mestic           | Public V                                                                 | Vater Supp                                                       |                                            | vatering                |  |  |  |  |
| v v                                                                                                                                                                                                                   | , , , , , , , , , , , , , , , , , , , ,                                                                                                                                                                                        |                         | gation           |                                                                          | Water Su                                                         |                                            | itoring<br>ction Well   |  |  |  |  |
| '                                                                                                                                                                                                                     |                                                                                                                                                                                                                                |                         | dlot<br>ustrial  |                                                                          | ditioning                                                        |                                            | er er                   |  |  |  |  |
|                                                                                                                                                                                                                       | SW SE                                                                                                                                                                                                                          | Wasa                    | h                |                                                                          | -                                                                | ttad ta Danartmant?                        |                         |  |  |  |  |
|                                                                                                                                                                                                                       |                                                                                                                                                                                                                                | was a c                 | chemical/bacteri | lological san                                                            | ipie subiili                                                     | tted to Department?                        |                         |  |  |  |  |
| 5                                                                                                                                                                                                                     | TYPE OF BLANK CASING USE                                                                                                                                                                                                       | D:                      | ari              |                                                                          |                                                                  |                                            |                         |  |  |  |  |
|                                                                                                                                                                                                                       | Steel RMP (SR)                                                                                                                                                                                                                 | Wrought                 | Пт               | iberglass                                                                |                                                                  | Other (Specify below                       | )                       |  |  |  |  |
|                                                                                                                                                                                                                       | PVC ABS                                                                                                                                                                                                                        | Asbestos-C              |                  | Concrete Tile                                                            |                                                                  |                                            | /                       |  |  |  |  |
|                                                                                                                                                                                                                       | Diants assing diamator 2 in                                                                                                                                                                                                    | Was assing              | walled? Vec      |                                                                          | If yes ho                                                        | w much                                     |                         |  |  |  |  |
|                                                                                                                                                                                                                       | Blank casing diameter 2 in. Was casing pulled? Yes 🗹 No 🗹 If yes, how much Casing height above or below land surface 0 in.                                                                                                     |                         |                  |                                                                          |                                                                  |                                            |                         |  |  |  |  |
|                                                                                                                                                                                                                       |                                                                                                                                                                                                                                |                         |                  |                                                                          |                                                                  |                                            |                         |  |  |  |  |
| 6                                                                                                                                                                                                                     | GROUT PLUG MATERIAL: Neat cement Cement grout Bentonite Other                                                                                                                                                                  |                         |                  |                                                                          |                                                                  |                                            |                         |  |  |  |  |
|                                                                                                                                                                                                                       | Grout Plug Intervals: From 0 ft. to 91.11 ft., From ft. to ft., From ft. to ft. to ft.                                                                                                                                         |                         |                  |                                                                          |                                                                  |                                            |                         |  |  |  |  |
|                                                                                                                                                                                                                       |                                                                                                                                                                                                                                |                         |                  |                                                                          |                                                                  |                                            |                         |  |  |  |  |
|                                                                                                                                                                                                                       | What is the nearest source of possib                                                                                                                                                                                           | eepage pit              |                  | storage                                                                  |                                                                  | Other (specify below                       | )                       |  |  |  |  |
|                                                                                                                                                                                                                       | Sewer lines P                                                                                                                                                                                                                  | it privy                | Fertil           | izer storage                                                             |                                                                  |                                            | /                       |  |  |  |  |
|                                                                                                                                                                                                                       |                                                                                                                                                                                                                                | ewage lagoor<br>eedyard |                  | ticide storage                                                           |                                                                  | raction from well?                         |                         |  |  |  |  |
|                                                                                                                                                                                                                       |                                                                                                                                                                                                                                | ivestock pens           |                  | ell/Gas well                                                             |                                                                  | w many feet?                               |                         |  |  |  |  |
|                                                                                                                                                                                                                       |                                                                                                                                                                                                                                | -                       |                  | <b>FDOM</b>                                                              |                                                                  |                                            |                         |  |  |  |  |
|                                                                                                                                                                                                                       | FROM TO PLUC                                                                                                                                                                                                                   | GGING MAT               | ERIALS           | FROM                                                                     | TO                                                               | PLUGGIN                                    | G MATERIALS             |  |  |  |  |
|                                                                                                                                                                                                                       |                                                                                                                                                                                                                                | L.                      |                  |                                                                          |                                                                  |                                            |                         |  |  |  |  |
|                                                                                                                                                                                                                       |                                                                                                                                                                                                                                |                         |                  |                                                                          |                                                                  |                                            |                         |  |  |  |  |
|                                                                                                                                                                                                                       |                                                                                                                                                                                                                                |                         |                  |                                                                          |                                                                  |                                            |                         |  |  |  |  |
|                                                                                                                                                                                                                       |                                                                                                                                                                                                                                |                         |                  |                                                                          |                                                                  |                                            |                         |  |  |  |  |
|                                                                                                                                                                                                                       |                                                                                                                                                                                                                                |                         |                  |                                                                          |                                                                  |                                            |                         |  |  |  |  |
| -                                                                                                                                                                                                                     |                                                                                                                                                                                                                                | UNEDIC CE               | DTIEICATIO       | N. This                                                                  | ter well -                                                       | nhugen and and a                           | my jurisdiction and was |  |  |  |  |
| 7 CONTRACTOR'S OR LANDOWNER'S CERTIFICATION: This water well was plugged under my jurisdiction and was completed on (mo/day/year) 5/1/18 and this record is true to the best of my knowledge and belief. Kansas Water |                                                                                                                                                                                                                                |                         |                  |                                                                          |                                                                  |                                            |                         |  |  |  |  |
| Well Contractor's License No. 585 . This Water Well Record was completed on (mo/day/year) 5/7/8 under the                                                                                                             |                                                                                                                                                                                                                                |                         |                  |                                                                          |                                                                  |                                            |                         |  |  |  |  |
| bu                                                                                                                                                                                                                    | siness name of ASSUCIATED EN                                                                                                                                                                                                   | IRONMEN                 |                  | by (si                                                                   | gnature)                                                         | Diach                                      | Marian                  |  |  |  |  |
| S                                                                                                                                                                                                                     | end one white copy to Kansas Depart                                                                                                                                                                                            |                         |                  |                                                                          |                                                                  |                                            |                         |  |  |  |  |
|                                                                                                                                                                                                                       |                                                                                                                                                                                                                                |                         |                  |                                                                          |                                                                  | n one for your record<br>hone 785-296-5524 | ls.                     |  |  |  |  |
| Visit us at <u>http://www.kdheks.gov/waterwell/index.html</u> Telephone 785-296-5524.                                                                                                                                 |                                                                                                                                                                                                                                |                         |                  |                                                                          |                                                                  |                                            |                         |  |  |  |  |