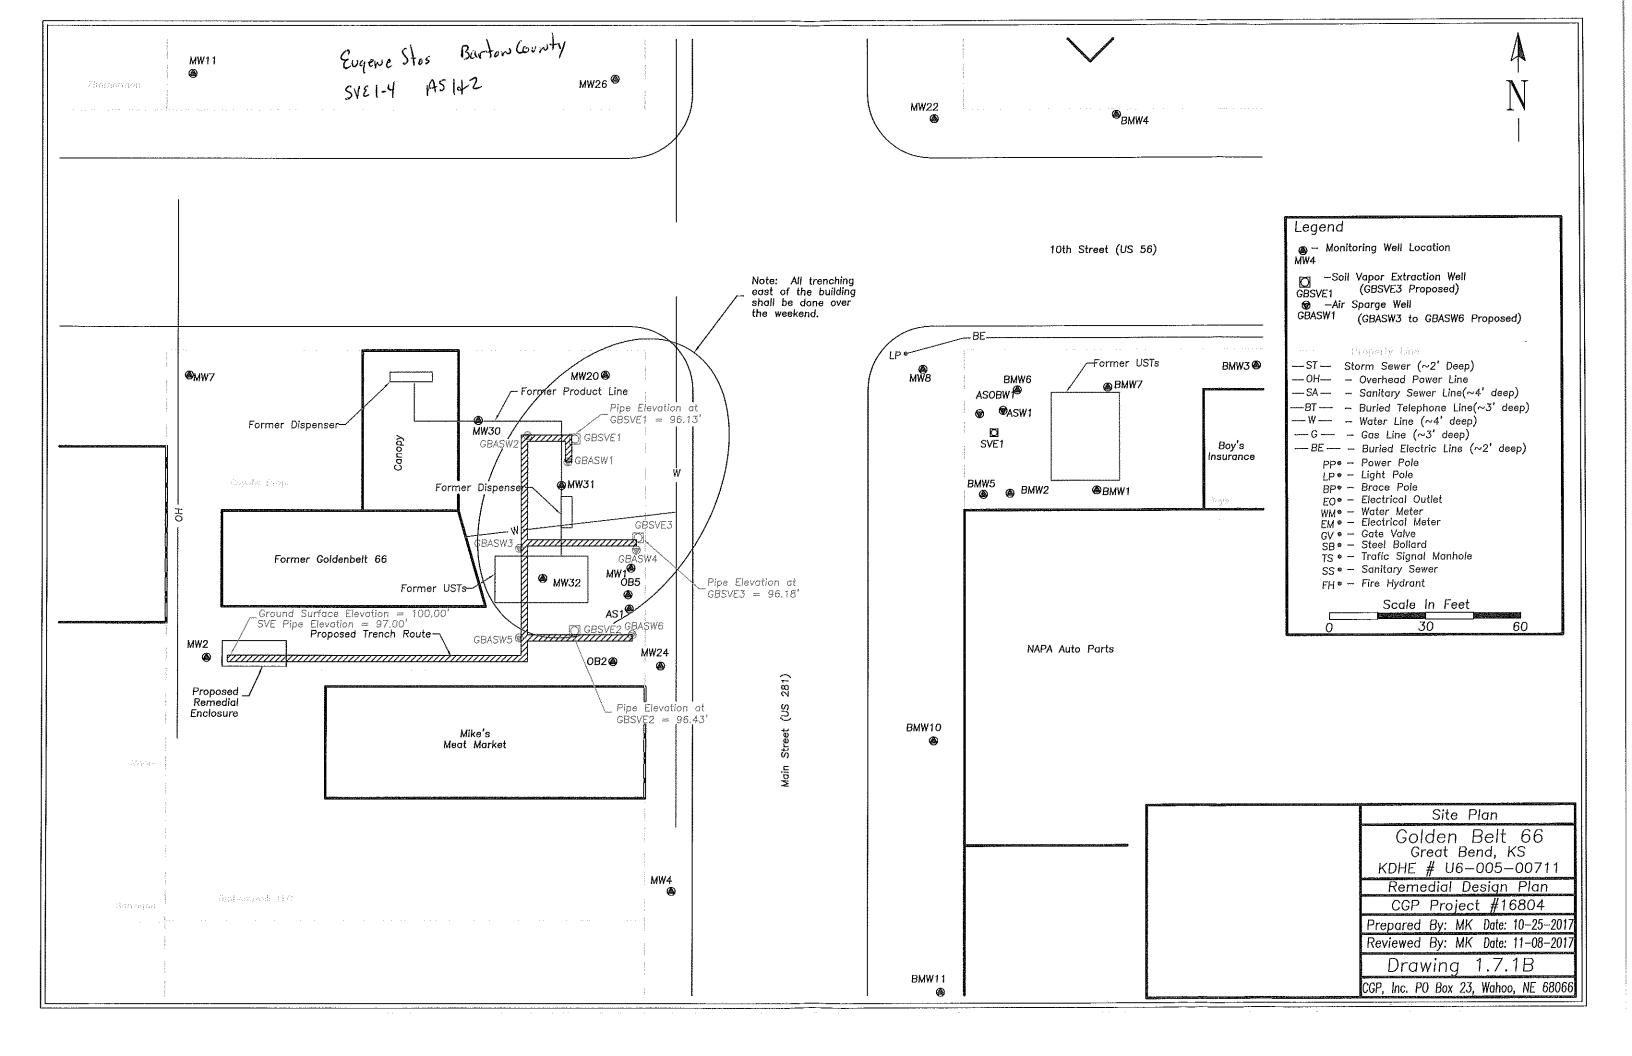

е   | eka, Kansas 66612-136                         | 7. Tel |             | 785-296-3565.<br>A 82a-1212 |  |  |
|                                                                                                                                                          | v isit us at h                                                                  | .up://www.Kdh                              | eks.gov/waterwel | / muex.ntml                 |                                     |                   |                                 |                                                                                  |                                                             |        |                                               |        | CJ          | rs o∠a-1∠1∠                 |  |  |