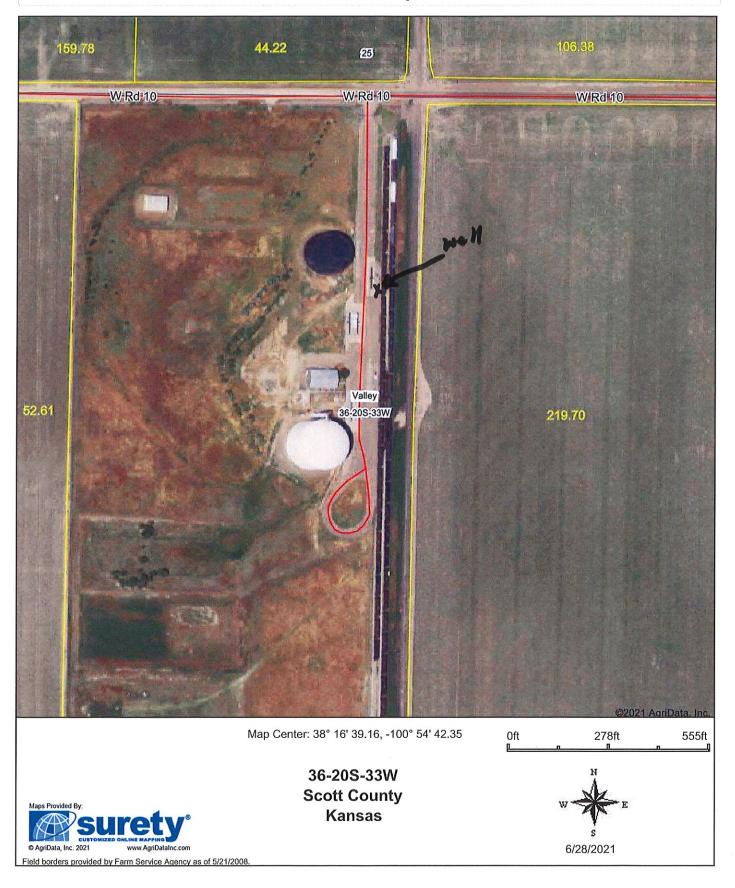

landowner can present evidence as to the well's                                                                                                                                  |  |  |  |  |

Jeff White Location Manager Southern High Plains / Leoti 702

Ag Solutions

**Nutrien Ag Solutions** 505 N. 4th St. Leoti, Ks. 67861

t 620.375.2058 c 620.874.4283 f 620.375.2403 jeffrey.white@nutrien.com NutrienAgSolutions.com my.nutrienagsolutions.com condition and the landowner's intentions to use the well in the future.

A request for inactive water well status must be submitted to KDHE by completing Form WWC-6 in accordance with Procedure WWP-4. KDHE Water Well Program statutes, regulations, forms, and procedures are available at:

http://www.kdheks.gov/waterwell/index.html.

## **Aerial Map**