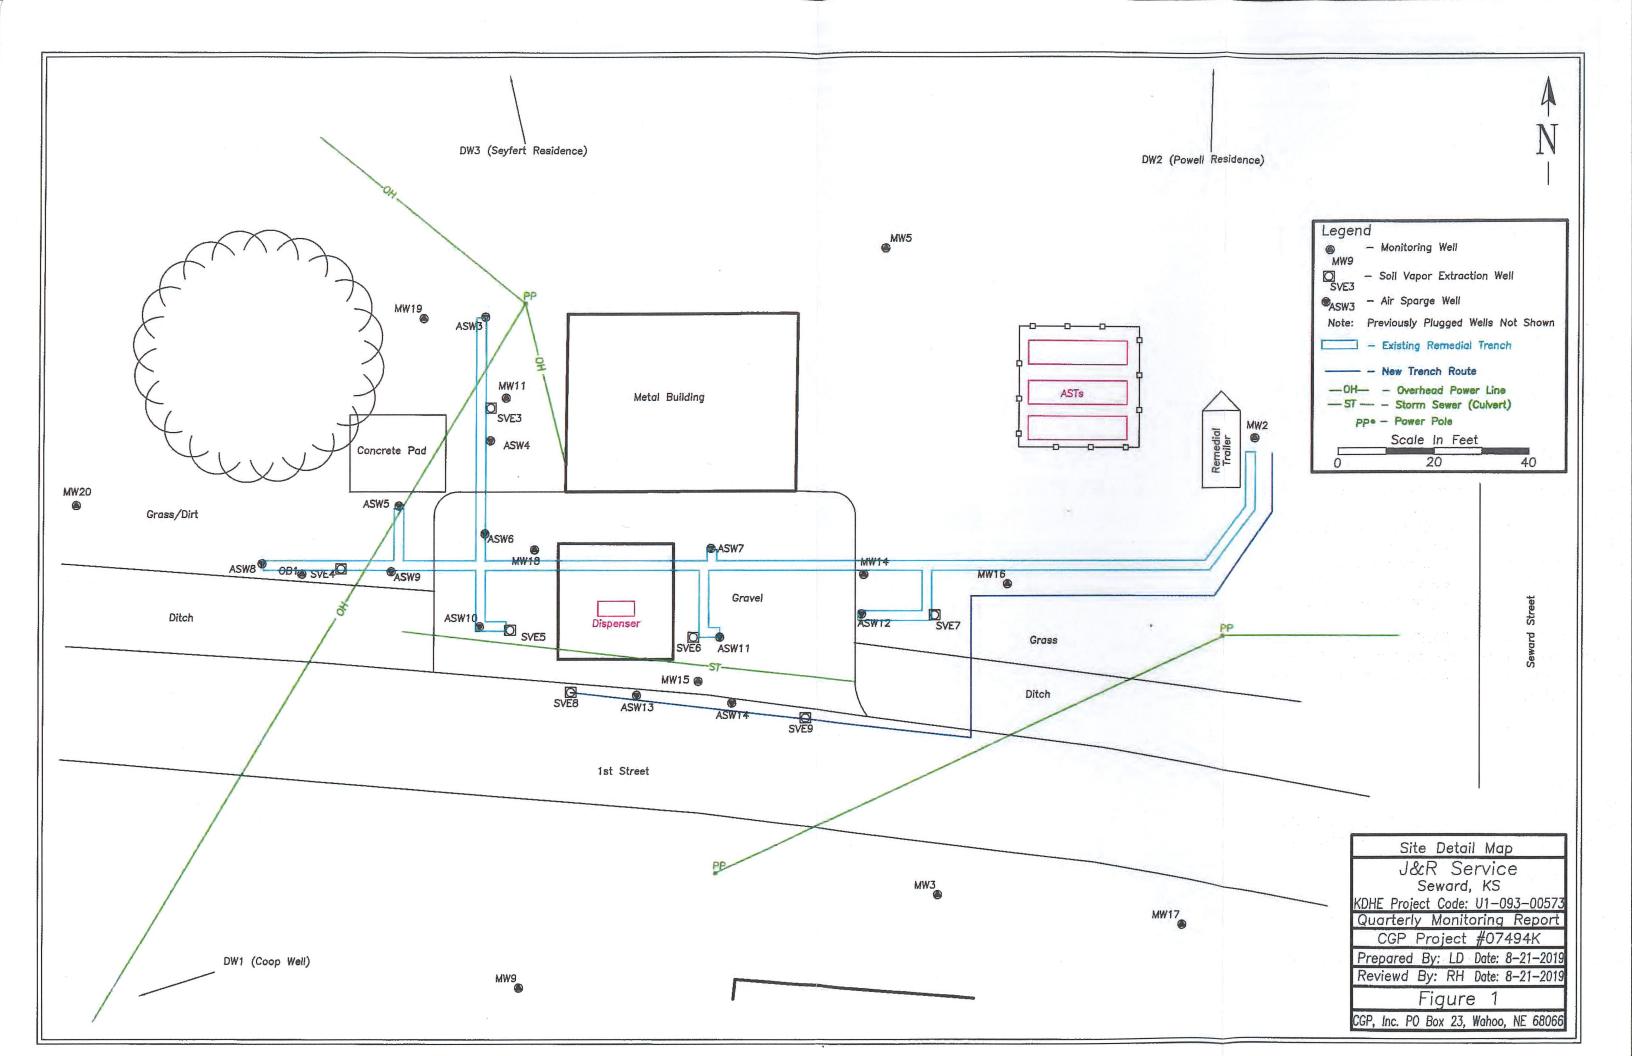

a, Kansas 66612-136 | ell.<br>57 Teles  | nhone             | 785_296_3565                 |  |  |
| Visit us at http://ww                                                                                                                                                                                                              |                                                    |                         |                        | , aici, Geology i                          | , conon, 1     | ooo o w Jack | .5011 131                                                                        | , 5410 420,                     | rope                               | , ixuiisus 00012-130                                   | ,,, reiej         |                   | A 82a-1212                   |  |  |