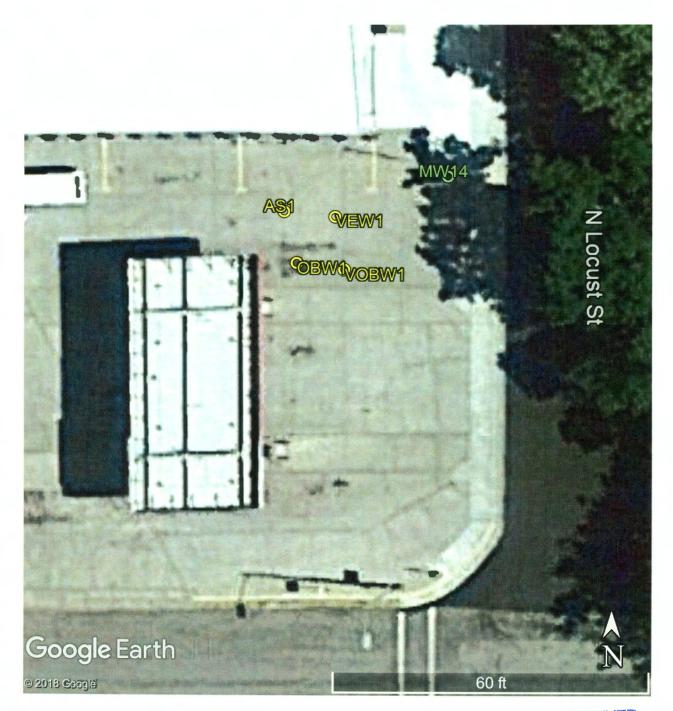

## **GPS Coordinates:**

AS1: 38.2321942, -97.7747681 OBW1: 38.2321680, -97.7747598 RECEIVED FEB 21 2019 BUREAU OF WATER

VEW1: 38.2321918, -97.7747349 VOBW1: 38.2321649, -97.7747292