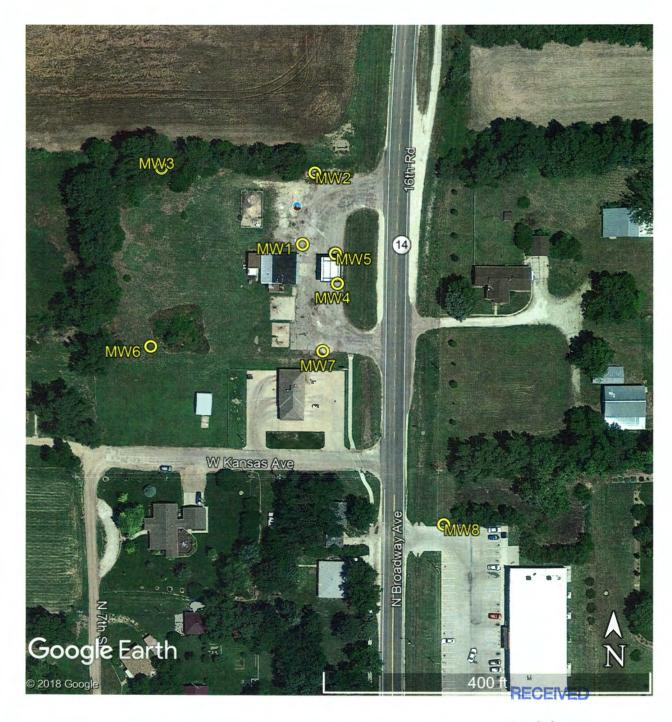

| WATER WELL R                                                                                                                                                                                                                                                                                                                                                                                                                                                                                                                                                                                                                                                                                                                                                                                                                                                                                                                                                                                                                                                                                                                                                                                                                                                                                                                                                                                                                                                                                                                                                                                                                                                                                                                                                                                                                                                                                                                                                                                                                                                                                                                  |                                                      | WWC-5                |                                                  | sion of Water          |                                                  |             | MW3               |  |
|-------------------------------------------------------------------------------------------------------------------------------------------------------------------------------------------------------------------------------------------------------------------------------------------------------------------------------------------------------------------------------------------------------------------------------------------------------------------------------------------------------------------------------------------------------------------------------------------------------------------------------------------------------------------------------------------------------------------------------------------------------------------------------------------------------------------------------------------------------------------------------------------------------------------------------------------------------------------------------------------------------------------------------------------------------------------------------------------------------------------------------------------------------------------------------------------------------------------------------------------------------------------------------------------------------------------------------------------------------------------------------------------------------------------------------------------------------------------------------------------------------------------------------------------------------------------------------------------------------------------------------------------------------------------------------------------------------------------------------------------------------------------------------------------------------------------------------------------------------------------------------------------------------------------------------------------------------------------------------------------------------------------------------------------------------------------------------------------------------------------------------|------------------------------------------------------|----------------------|--------------------------------------------------|------------------------|--------------------------------------------------|-------------|-------------------|--|
| Original Record                                                                                                                                                                                                                                                                                                                                                                                                                                                                                                                                                                                                                                                                                                                                                                                                                                                                                                                                                                                                                                                                                                                                                                                                                                                                                                                                                                                                                                                                                                                                                                                                                                                                                                                                                                                                                                                                                                                                                                                                                                                                                                               |                                                      | ge in Well Use       |                                                  | urces App. No.         |                                                  | Well ID     |                   |  |
| 1 LOCATION OF W                                                                                                                                                                                                                                                                                                                                                                                                                                                                                                                                                                                                                                                                                                                                                                                                                                                                                                                                                                                                                                                                                                                                                                                                                                                                                                                                                                                                                                                                                                                                                                                                                                                                                                                                                                                                                                                                                                                                                                                                                                                                                                               | ATER WELL:                                           | Fraction             | i i                                              | ion Number             | Township Numb                                    | er Ran      | ige Number        |  |
| County: Rice                                                                                                                                                                                                                                                                                                                                                                                                                                                                                                                                                                                                                                                                                                                                                                                                                                                                                                                                                                                                                                                                                                                                                                                                                                                                                                                                                                                                                                                                                                                                                                                                                                                                                                                                                                                                                                                                                                                                                                                                                                                                                                                  |                                                      | NW 14 NE 14 NE 14    |                                                  | 16                     | T 21 S                                           |             | □E ■ W            |  |
| 2 WELL OWNER: Last Name: First: Street or Rural Address where well is located (if unknown, distance and                                                                                                                                                                                                                                                                                                                                                                                                                                                                                                                                                                                                                                                                                                                                                                                                                                                                                                                                                                                                                                                                                                                                                                                                                                                                                                                                                                                                                                                                                                                                                                                                                                                                                                                                                                                                                                                                                                                                                                                                                       |                                                      |                      |                                                  |                        |                                                  |             |                   |  |
| Business: Haldon's Inc.  Address: 31 Basswood Lane  direction from nearest town or intersection): If at owner's address, check here:                                                                                                                                                                                                                                                                                                                                                                                                                                                                                                                                                                                                                                                                                                                                                                                                                                                                                                                                                                                                                                                                                                                                                                                                                                                                                                                                                                                                                                                                                                                                                                                                                                                                                                                                                                                                                                                                                                                                                                                          |                                                      |                      |                                                  |                        |                                                  |             |                   |  |
| Address: 31 Dassw                                                                                                                                                                                                                                                                                                                                                                                                                                                                                                                                                                                                                                                                                                                                                                                                                                                                                                                                                                                                                                                                                                                                                                                                                                                                                                                                                                                                                                                                                                                                                                                                                                                                                                                                                                                                                                                                                                                                                                                                                                                                                                             | I. Broadway,                                         | Sterling             |                                                  |                        |                                                  |             |                   |  |
| City: Sterling                                                                                                                                                                                                                                                                                                                                                                                                                                                                                                                                                                                                                                                                                                                                                                                                                                                                                                                                                                                                                                                                                                                                                                                                                                                                                                                                                                                                                                                                                                                                                                                                                                                                                                                                                                                                                                                                                                                                                                                                                                                                                                                | State: KS                                            | ZIP: 67579           | `                                                |                        |                                                  |             |                   |  |
| 3 LOCATE WELL                                                                                                                                                                                                                                                                                                                                                                                                                                                                                                                                                                                                                                                                                                                                                                                                                                                                                                                                                                                                                                                                                                                                                                                                                                                                                                                                                                                                                                                                                                                                                                                                                                                                                                                                                                                                                                                                                                                                                                                                                                                                                                                 | 4 DEPTH OF COM                                       | MPLETED WELL: .      | 10 <del>n</del>                                  | 5 I atitud             | . 38.2244                                        | 3           | (decimal degrees) |  |
| WITH "X" IN                                                                                                                                                                                                                                                                                                                                                                                                                                                                                                                                                                                                                                                                                                                                                                                                                                                                                                                                                                                                                                                                                                                                                                                                                                                                                                                                                                                                                                                                                                                                                                                                                                                                                                                                                                                                                                                                                                                                                                                                                                                                                                                   | Depth(s) Groundwater                                 |                      |                                                  | de: -98,207            |                                                  |             |                   |  |
| SECTION BOX:                                                                                                                                                                                                                                                                                                                                                                                                                                                                                                                                                                                                                                                                                                                                                                                                                                                                                                                                                                                                                                                                                                                                                                                                                                                                                                                                                                                                                                                                                                                                                                                                                                                                                                                                                                                                                                                                                                                                                                                                                                                                                                                  | 2) ft., or 4) Dry Well                               |                      |                                                  |                        | al Datum: WGS 84                                 | 1 NAD       | 83 NAD 27         |  |
|                                                                                                                                                                                                                                                                                                                                                                                                                                                                                                                                                                                                                                                                                                                                                                                                                                                                                                                                                                                                                                                                                                                                                                                                                                                                                                                                                                                                                                                                                                                                                                                                                                                                                                                                                                                                                                                                                                                                                                                                                                                                                                                               | WELL'S STATIC WATER LEVEL: 5.86 ft.                  |                      |                                                  |                        | r Latitude/Longitude                             | •           |                   |  |
|                                                                                                                                                                                                                                                                                                                                                                                                                                                                                                                                                                                                                                                                                                                                                                                                                                                                                                                                                                                                                                                                                                                                                                                                                                                                                                                                                                                                                                                                                                                                                                                                                                                                                                                                                                                                                                                                                                                                                                                                                                                                                                                               | below land surface, measured on (mo-day-yr)12/31/18. |                      |                                                  |                        | GPS (unit make/model:Spectra Precision Epo.)     |             |                   |  |
| NW NE                                                                                                                                                                                                                                                                                                                                                                                                                                                                                                                                                                                                                                                                                                                                                                                                                                                                                                                                                                                                                                                                                                                                                                                                                                                                                                                                                                                                                                                                                                                                                                                                                                                                                                                                                                                                                                                                                                                                                                                                                                                                                                                         | V NE De above land surface, measured on (mo-day-yr)  |                      |                                                  |                        | (WAAS enabled? ☐ Yes ■ No)                       |             |                   |  |
| W E                                                                                                                                                                                                                                                                                                                                                                                                                                                                                                                                                                                                                                                                                                                                                                                                                                                                                                                                                                                                                                                                                                                                                                                                                                                                                                                                                                                                                                                                                                                                                                                                                                                                                                                                                                                                                                                                                                                                                                                                                                                                                                                           |                                                      |                      |                                                  |                        | ☐ Land Survey ☐ Topographic Map ☐ Online Mapper: |             |                   |  |
|                                                                                                                                                                                                                                                                                                                                                                                                                                                                                                                                                                                                                                                                                                                                                                                                                                                                                                                                                                                                                                                                                                                                                                                                                                                                                                                                                                                                                                                                                                                                                                                                                                                                                                                                                                                                                                                                                                                                                                                                                                                                                                                               | Well water was ft.                                   |                      |                                                  |                        | - Onme Mapper                                    |             |                   |  |
| SW SE                                                                                                                                                                                                                                                                                                                                                                                                                                                                                                                                                                                                                                                                                                                                                                                                                                                                                                                                                                                                                                                                                                                                                                                                                                                                                                                                                                                                                                                                                                                                                                                                                                                                                                                                                                                                                                                                                                                                                                                                                                                                                                                         | after hour                                           | ( Flanchia           | 1642 98 A                                        | <b>C</b> 1             | II TOC                                           |             |                   |  |
|                                                                                                                                                                                                                                                                                                                                                                                                                                                                                                                                                                                                                                                                                                                                                                                                                                                                                                                                                                                                                                                                                                                                                                                                                                                                                                                                                                                                                                                                                                                                                                                                                                                                                                                                                                                                                                                                                                                                                                                                                                                                                                                               | Estimated Yield:gpm                                  |                      |                                                  | 6 Elevation: 1642.98   |                                                  |             |                   |  |
| S<br>L                                                                                                                                                                                                                                                                                                                                                                                                                                                                                                                                                                                                                                                                                                                                                                                                                                                                                                                                                                                                                                                                                                                                                                                                                                                                                                                                                                                                                                                                                                                                                                                                                                                                                                                                                                                                                                                                                                                                                                                                                                                                                                                        |                                                      |                      |                                                  |                        | Other                                            |             |                   |  |
| 7 WELL WATER TO BE USED AS:                                                                                                                                                                                                                                                                                                                                                                                                                                                                                                                                                                                                                                                                                                                                                                                                                                                                                                                                                                                                                                                                                                                                                                                                                                                                                                                                                                                                                                                                                                                                                                                                                                                                                                                                                                                                                                                                                                                                                                                                                                                                                                   |                                                      |                      |                                                  |                        |                                                  |             |                   |  |
| 1. Domestic:                                                                                                                                                                                                                                                                                                                                                                                                                                                                                                                                                                                                                                                                                                                                                                                                                                                                                                                                                                                                                                                                                                                                                                                                                                                                                                                                                                                                                                                                                                                                                                                                                                                                                                                                                                                                                                                                                                                                                                                                                                                                                                                  |                                                      | ater Sunnly: well ID |                                                  | 10 □ Oil F             | ield Water Supply: le                            | ase         |                   |  |
| ☐ Household                                                                                                                                                                                                                                                                                                                                                                                                                                                                                                                                                                                                                                                                                                                                                                                                                                                                                                                                                                                                                                                                                                                                                                                                                                                                                                                                                                                                                                                                                                                                                                                                                                                                                                                                                                                                                                                                                                                                                                                                                                                                                                                   | 5. Public Water Supply: well ID                      |                      |                                                  | 11. Test Hole: well ID |                                                  |             |                   |  |
| ☐ Lawn & Garden                                                                                                                                                                                                                                                                                                                                                                                                                                                                                                                                                                                                                                                                                                                                                                                                                                                                                                                                                                                                                                                                                                                                                                                                                                                                                                                                                                                                                                                                                                                                                                                                                                                                                                                                                                                                                                                                                                                                                                                                                                                                                                               |                                                      |                      |                                                  |                        | ☐ Cased ☐ Uncased ☐ Geotechnical                 |             |                   |  |
| ☐ Livestock                                                                                                                                                                                                                                                                                                                                                                                                                                                                                                                                                                                                                                                                                                                                                                                                                                                                                                                                                                                                                                                                                                                                                                                                                                                                                                                                                                                                                                                                                                                                                                                                                                                                                                                                                                                                                                                                                                                                                                                                                                                                                                                   |                                                      |                      |                                                  |                        | 12. Geothermal: how many bores?                  |             |                   |  |
|                                                                                                                                                                                                                                                                                                                                                                                                                                                                                                                                                                                                                                                                                                                                                                                                                                                                                                                                                                                                                                                                                                                                                                                                                                                                                                                                                                                                                                                                                                                                                                                                                                                                                                                                                                                                                                                                                                                                                                                                                                                                                                                               | 2. Irrigation 9. Environmental Remediation: well ID  |                      |                                                  |                        | a) Closed Loop                                   |             |                   |  |
| 3. ☐ Feedlot 4. ☐ Industrial                                                                                                                                                                                                                                                                                                                                                                                                                                                                                                                                                                                                                                                                                                                                                                                                                                                                                                                                                                                                                                                                                                                                                                                                                                                                                                                                                                                                                                                                                                                                                                                                                                                                                                                                                                                                                                                                                                                                                                                                                                                                                                  | ☐ Air Sparg                                          |                      | xtraction                                        |                        |                                                  |             |                   |  |
|                                                                                                                                                                                                                                                                                                                                                                                                                                                                                                                                                                                                                                                                                                                                                                                                                                                                                                                                                                                                                                                                                                                                                                                                                                                                                                                                                                                                                                                                                                                                                                                                                                                                                                                                                                                                                                                                                                                                                                                                                                                                                                                               |                                                      |                      |                                                  |                        |                                                  |             |                   |  |
| Was a chemical/bacteriological sample submitted to KDHE?  Yes No If yes, date sample was submitted:                                                                                                                                                                                                                                                                                                                                                                                                                                                                                                                                                                                                                                                                                                                                                                                                                                                                                                                                                                                                                                                                                                                                                                                                                                                                                                                                                                                                                                                                                                                                                                                                                                                                                                                                                                                                                                                                                                                                                                                                                           |                                                      |                      |                                                  |                        |                                                  |             |                   |  |
| Water well disinfected? ☐ Yes ■ No  8 TYPE OF CASING USED: ☐ Steel ■ PVC ☐ Other                                                                                                                                                                                                                                                                                                                                                                                                                                                                                                                                                                                                                                                                                                                                                                                                                                                                                                                                                                                                                                                                                                                                                                                                                                                                                                                                                                                                                                                                                                                                                                                                                                                                                                                                                                                                                                                                                                                                                                                                                                              |                                                      |                      |                                                  |                        |                                                  |             |                   |  |
| Casing diameter 2 in to 2 ft Diameter in to ft Diameter in to ft                                                                                                                                                                                                                                                                                                                                                                                                                                                                                                                                                                                                                                                                                                                                                                                                                                                                                                                                                                                                                                                                                                                                                                                                                                                                                                                                                                                                                                                                                                                                                                                                                                                                                                                                                                                                                                                                                                                                                                                                                                                              |                                                      |                      |                                                  |                        |                                                  |             |                   |  |
| Casing diameter 2 in to 2 ft., Diameter in to ft., Diameter in to ft., Diameter in to ft.  Casing height above land surface 5.52 in Weight 1bs/ft. Wall thickness or gauge No. Sch. 40                                                                                                                                                                                                                                                                                                                                                                                                                                                                                                                                                                                                                                                                                                                                                                                                                                                                                                                                                                                                                                                                                                                                                                                                                                                                                                                                                                                                                                                                                                                                                                                                                                                                                                                                                                                                                                                                                                                                        |                                                      |                      |                                                  |                        |                                                  |             |                   |  |
| TYPE OF SCREEN OR PERFORATION MATERIAL:                                                                                                                                                                                                                                                                                                                                                                                                                                                                                                                                                                                                                                                                                                                                                                                                                                                                                                                                                                                                                                                                                                                                                                                                                                                                                                                                                                                                                                                                                                                                                                                                                                                                                                                                                                                                                                                                                                                                                                                                                                                                                       |                                                      |                      |                                                  |                        |                                                  |             |                   |  |
| ☐ Steel ☐ Stainless Steel ☐ Fiberglass ■ PVC ☐ Other (Specify)                                                                                                                                                                                                                                                                                                                                                                                                                                                                                                                                                                                                                                                                                                                                                                                                                                                                                                                                                                                                                                                                                                                                                                                                                                                                                                                                                                                                                                                                                                                                                                                                                                                                                                                                                                                                                                                                                                                                                                                                                                                                |                                                      |                      |                                                  |                        |                                                  |             |                   |  |
| ☐ Brass ☐ Galvanized Steel ☐ Concrete tile ☐ None used (open hole)                                                                                                                                                                                                                                                                                                                                                                                                                                                                                                                                                                                                                                                                                                                                                                                                                                                                                                                                                                                                                                                                                                                                                                                                                                                                                                                                                                                                                                                                                                                                                                                                                                                                                                                                                                                                                                                                                                                                                                                                                                                            |                                                      |                      |                                                  |                        |                                                  |             |                   |  |
| SCREEN OR PERFORATION OPENINGS ARE:                                                                                                                                                                                                                                                                                                                                                                                                                                                                                                                                                                                                                                                                                                                                                                                                                                                                                                                                                                                                                                                                                                                                                                                                                                                                                                                                                                                                                                                                                                                                                                                                                                                                                                                                                                                                                                                                                                                                                                                                                                                                                           |                                                      |                      |                                                  |                        |                                                  |             |                   |  |
| ☐ Continuous Slot ☐ Mill Slot ☐ Gauze Wrapped ☐ Torch Cut ☐ Drilled Holes ☐ Other (Specify)                                                                                                                                                                                                                                                                                                                                                                                                                                                                                                                                                                                                                                                                                                                                                                                                                                                                                                                                                                                                                                                                                                                                                                                                                                                                                                                                                                                                                                                                                                                                                                                                                                                                                                                                                                                                                                                                                                                                                                                                                                   |                                                      |                      |                                                  |                        |                                                  |             |                   |  |
| SCREEN-PERFORATED INTERVALS: From .8                                                                                                                                                                                                                                                                                                                                                                                                                                                                                                                                                                                                                                                                                                                                                                                                                                                                                                                                                                                                                                                                                                                                                                                                                                                                                                                                                                                                                                                                                                                                                                                                                                                                                                                                                                                                                                                                                                                                                                                                                                                                                          |                                                      |                      |                                                  |                        |                                                  |             |                   |  |
| GRAVEL PACK INTERVALS: From                                                                                                                                                                                                                                                                                                                                                                                                                                                                                                                                                                                                                                                                                                                                                                                                                                                                                                                                                                                                                                                                                                                                                                                                                                                                                                                                                                                                                                                                                                                                                                                                                                                                                                                                                                                                                                                                                                                                                                                                                                                                                                   |                                                      |                      |                                                  |                        |                                                  |             |                   |  |
| 9 GROUT MATERIAL: Neat cement Cement grout Bentonite Other Concrete  Grout Intervals: From 0 ft. to 0.5 ft., From 0.5 ft. to 1.5 ft., From ft. to ft.                                                                                                                                                                                                                                                                                                                                                                                                                                                                                                                                                                                                                                                                                                                                                                                                                                                                                                                                                                                                                                                                                                                                                                                                                                                                                                                                                                                                                                                                                                                                                                                                                                                                                                                                                                                                                                                                                                                                                                         |                                                      |                      |                                                  |                        |                                                  |             |                   |  |
| Grout Intervals: From                                                                                                                                                                                                                                                                                                                                                                                                                                                                                                                                                                                                                                                                                                                                                                                                                                                                                                                                                                                                                                                                                                                                                                                                                                                                                                                                                                                                                                                                                                                                                                                                                                                                                                                                                                                                                                                                                                                                                                                                                                                                                                         |                                                      |                      |                                                  |                        |                                                  |             |                   |  |
| Nearest source of possible contamination:                                                                                                                                                                                                                                                                                                                                                                                                                                                                                                                                                                                                                                                                                                                                                                                                                                                                                                                                                                                                                                                                                                                                                                                                                                                                                                                                                                                                                                                                                                                                                                                                                                                                                                                                                                                                                                                                                                                                                                                                                                                                                     |                                                      |                      |                                                  |                        |                                                  |             |                   |  |
| □ Septic Tank     □ Lateral Lines     □ Pit Privy     □ Livestock Pens     □ Insecticide Storage       □ Sewer Lines     □ Cess Pool     □ Sewage Lagoon     □ Fuel Storage     □ Abandoned Water Well                                                                                                                                                                                                                                                                                                                                                                                                                                                                                                                                                                                                                                                                                                                                                                                                                                                                                                                                                                                                                                                                                                                                                                                                                                                                                                                                                                                                                                                                                                                                                                                                                                                                                                                                                                                                                                                                                                                        |                                                      |                      |                                                  |                        |                                                  |             |                   |  |
| ☐ Watertight Sewer Lines ☐ Seepage Pit ☐ Feedyard ☐ Fertilizer Storage ☐ Oil Well/Gas Well                                                                                                                                                                                                                                                                                                                                                                                                                                                                                                                                                                                                                                                                                                                                                                                                                                                                                                                                                                                                                                                                                                                                                                                                                                                                                                                                                                                                                                                                                                                                                                                                                                                                                                                                                                                                                                                                                                                                                                                                                                    |                                                      |                      |                                                  |                        |                                                  |             |                   |  |
| Other (Specify) .Contaminated site                                                                                                                                                                                                                                                                                                                                                                                                                                                                                                                                                                                                                                                                                                                                                                                                                                                                                                                                                                                                                                                                                                                                                                                                                                                                                                                                                                                                                                                                                                                                                                                                                                                                                                                                                                                                                                                                                                                                                                                                                                                                                            |                                                      |                      |                                                  |                        |                                                  |             |                   |  |
| Direction from well?                                                                                                                                                                                                                                                                                                                                                                                                                                                                                                                                                                                                                                                                                                                                                                                                                                                                                                                                                                                                                                                                                                                                                                                                                                                                                                                                                                                                                                                                                                                                                                                                                                                                                                                                                                                                                                                                                                                                                                                                                                                                                                          |                                                      |                      |                                                  |                        |                                                  |             |                   |  |
| 10 FROM TO                                                                                                                                                                                                                                                                                                                                                                                                                                                                                                                                                                                                                                                                                                                                                                                                                                                                                                                                                                                                                                                                                                                                                                                                                                                                                                                                                                                                                                                                                                                                                                                                                                                                                                                                                                                                                                                                                                                                                                                                                                                                                                                    | LITHOLO                                              |                      | FROM                                             | TO LI                  | THO. LOG (cont.) or                              | PLUGGING    | 3 INTERVALS       |  |
|                                                                                                                                                                                                                                                                                                                                                                                                                                                                                                                                                                                                                                                                                                                                                                                                                                                                                                                                                                                                                                                                                                                                                                                                                                                                                                                                                                                                                                                                                                                                                                                                                                                                                                                                                                                                                                                                                                                                                                                                                                                                                                                               | Clay, silty, Dark Brow                               | n grag to Brown      | +                                                |                        |                                                  |             |                   |  |
|                                                                                                                                                                                                                                                                                                                                                                                                                                                                                                                                                                                                                                                                                                                                                                                                                                                                                                                                                                                                                                                                                                                                                                                                                                                                                                                                                                                                                                                                                                                                                                                                                                                                                                                                                                                                                                                                                                                                                                                                                                                                                                                               | Sand, vf-f, Brown<br>Sand, vf-c w/f gravel,          | Droum                | <del> </del>                                     |                        | ·                                                |             |                   |  |
| 10                                                                                                                                                                                                                                                                                                                                                                                                                                                                                                                                                                                                                                                                                                                                                                                                                                                                                                                                                                                                                                                                                                                                                                                                                                                                                                                                                                                                                                                                                                                                                                                                                                                                                                                                                                                                                                                                                                                                                                                                                                                                                                                            | Danu, VI-C W/I glavel,                               | DIOWII               | <del>                                     </del> |                        |                                                  |             |                   |  |
|                                                                                                                                                                                                                                                                                                                                                                                                                                                                                                                                                                                                                                                                                                                                                                                                                                                                                                                                                                                                                                                                                                                                                                                                                                                                                                                                                                                                                                                                                                                                                                                                                                                                                                                                                                                                                                                                                                                                                                                                                                                                                                                               |                                                      |                      |                                                  |                        |                                                  |             |                   |  |
|                                                                                                                                                                                                                                                                                                                                                                                                                                                                                                                                                                                                                                                                                                                                                                                                                                                                                                                                                                                                                                                                                                                                                                                                                                                                                                                                                                                                                                                                                                                                                                                                                                                                                                                                                                                                                                                                                                                                                                                                                                                                                                                               |                                                      |                      |                                                  |                        |                                                  |             |                   |  |
|                                                                                                                                                                                                                                                                                                                                                                                                                                                                                                                                                                                                                                                                                                                                                                                                                                                                                                                                                                                                                                                                                                                                                                                                                                                                                                                                                                                                                                                                                                                                                                                                                                                                                                                                                                                                                                                                                                                                                                                                                                                                                                                               |                                                      |                      | Notes:                                           |                        |                                                  |             |                   |  |
|                                                                                                                                                                                                                                                                                                                                                                                                                                                                                                                                                                                                                                                                                                                                                                                                                                                                                                                                                                                                                                                                                                                                                                                                                                                                                                                                                                                                                                                                                                                                                                                                                                                                                                                                                                                                                                                                                                                                                                                                                                                                                                                               |                                                      |                      |                                                  |                        |                                                  |             |                   |  |
| 11 CONTRACTORIS OR VANDOWANDIS OFFICE AND ALL |                                                      |                      |                                                  |                        |                                                  |             |                   |  |
| 11 CONTRACTOR'S OR LANDOWNER'S CERTIFICATION: This water well was constructed, reconstructed, or plugged under my jurisdiction and was completed on (mo-day-year) .12/21/20.18 and this record is true to the best of my knowledge and belief.                                                                                                                                                                                                                                                                                                                                                                                                                                                                                                                                                                                                                                                                                                                                                                                                                                                                                                                                                                                                                                                                                                                                                                                                                                                                                                                                                                                                                                                                                                                                                                                                                                                                                                                                                                                                                                                                                |                                                      |                      |                                                  |                        |                                                  |             |                   |  |
| Kansas Water Well Con                                                                                                                                                                                                                                                                                                                                                                                                                                                                                                                                                                                                                                                                                                                                                                                                                                                                                                                                                                                                                                                                                                                                                                                                                                                                                                                                                                                                                                                                                                                                                                                                                                                                                                                                                                                                                                                                                                                                                                                                                                                                                                         | itractor's License No                                | 527 This Wa          | ter Well Reco                                    | ord was compl          | eted on (mo-days/e                               | ar) .1/4/20 | 119               |  |
| under the business name                                                                                                                                                                                                                                                                                                                                                                                                                                                                                                                                                                                                                                                                                                                                                                                                                                                                                                                                                                                                                                                                                                                                                                                                                                                                                                                                                                                                                                                                                                                                                                                                                                                                                                                                                                                                                                                                                                                                                                                                                                                                                                       | of GeoCore Inc                                       |                      | Sig                                              | nature                 | al All                                           |             |                   |  |
| Mail 1 white copy along with a fee of \$5.00 for each constructed well to: Kansas Department of Health and Environment, Bureau of Water, GWTS Section,                                                                                                                                                                                                                                                                                                                                                                                                                                                                                                                                                                                                                                                                                                                                                                                                                                                                                                                                                                                                                                                                                                                                                                                                                                                                                                                                                                                                                                                                                                                                                                                                                                                                                                                                                                                                                                                                                                                                                                        |                                                      |                      |                                                  |                        |                                                  |             |                   |  |
| 1000 SW Jackson St., Suite 420, Topeka, Kansas 66612-1367. Mail one to Water Well Owner and retain one for your records. Telephone 785-296-5524.  Visit us at http://www.kdheks.gov/waterwell/index.html  KSA 82a-1212  Revised 7/10/2015                                                                                                                                                                                                                                                                                                                                                                                                                                                                                                                                                                                                                                                                                                                                                                                                                                                                                                                                                                                                                                                                                                                                                                                                                                                                                                                                                                                                                                                                                                                                                                                                                                                                                                                                                                                                                                                                                     |                                                      |                      |                                                  |                        |                                                  |             |                   |  |
| Visit us at http://www.kdheks                                                                                                                                                                                                                                                                                                                                                                                                                                                                                                                                                                                                                                                                                                                                                                                                                                                                                                                                                                                                                                                                                                                                                                                                                                                                                                                                                                                                                                                                                                                                                                                                                                                                                                                                                                                                                                                                                                                                                                                                                                                                                                 | .gov/waterwell/index.html                            |                      | KSA 82a-121                                      | 2                      | •                                                | Kevised     | 7/10/2015         |  |