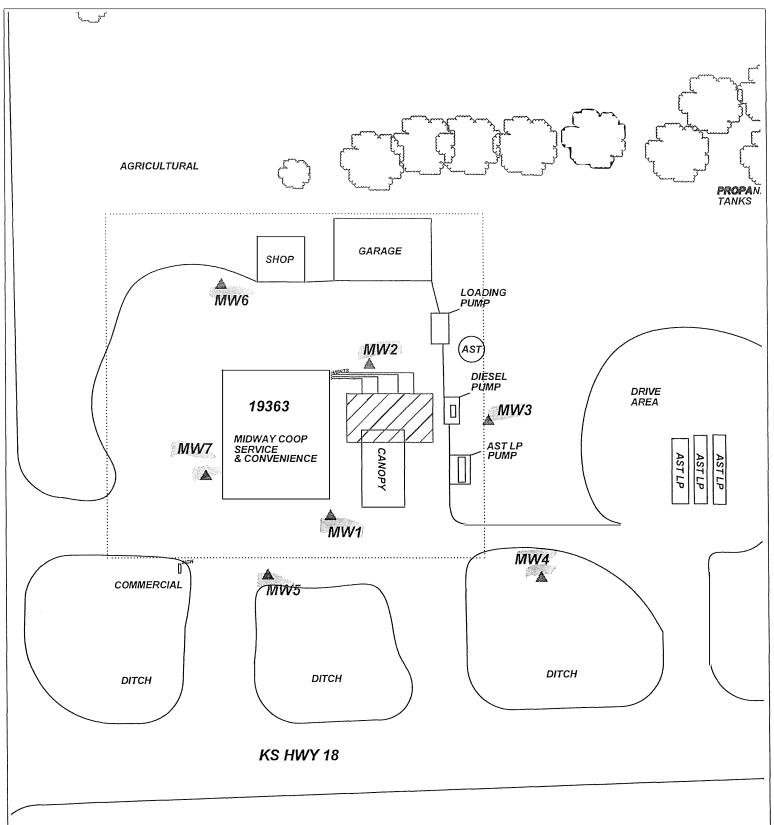

|                                                                                                                                                                                                                                                                                                                                                                                                                                                                                                                                                                                                                                                                                                                                                                                                                                                                                                                                                                                                                                        |                                                                                                         |                         |                                             | WWC-5     |                         |                                         | vision of Wate                                             | - 1                                            |                        | Well ID                    | MW1               |  |
|----------------------------------------------------------------------------------------------------------------------------------------------------------------------------------------------------------------------------------------------------------------------------------------------------------------------------------------------------------------------------------------------------------------------------------------------------------------------------------------------------------------------------------------------------------------------------------------------------------------------------------------------------------------------------------------------------------------------------------------------------------------------------------------------------------------------------------------------------------------------------------------------------------------------------------------------------------------------------------------------------------------------------------------|---------------------------------------------------------------------------------------------------------|-------------------------|---------------------------------------------|-----------|-------------------------|-----------------------------------------|------------------------------------------------------------|------------------------------------------------|------------------------|----------------------------|-------------------|--|
| Original Record Correction Change in Well Use  1 LOCATION OF WATER WELL: Fraction                                                                                                                                                                                                                                                                                                                                                                                                                                                                                                                                                                                                                                                                                                                                                                                                                                                                                                                                                      |                                                                                                         |                         |                                             |           |                         |                                         | ction Number                                               |                                                | Township Numb          |                            | ige Number        |  |
| County: Russell SW¼ SE¼ SW¼ SE¼                                                                                                                                                                                                                                                                                                                                                                                                                                                                                                                                                                                                                                                                                                                                                                                                                                                                                                                                                                                                        |                                                                                                         |                         |                                             |           |                         |                                         |                                                            |                                                |                        |                            |                   |  |
| 2 WELL OWNER: Last Name: Zvolanek Business: MIdway Coop Association  Street or Rural Address where well is located (if unknown, distance and direction from nearest town or intersection): If at owner's address, check here:                                                                                                                                                                                                                                                                                                                                                                                                                                                                                                                                                                                                                                                                                                                                                                                                          |                                                                                                         |                         |                                             |           |                         |                                         |                                                            |                                                |                        |                            |                   |  |
| Address:                                                                                                                                                                                                                                                                                                                                                                                                                                                                                                                                                                                                                                                                                                                                                                                                                                                                                                                                                                                                                               | 210 Harri                                                                                               |                         |                                             |           |                         | 9363 KS-HWY 18                          |                                                            |                                                |                        |                            |                   |  |
| 1 Matross,                                                                                                                                                                                                                                                                                                                                                                                                                                                                                                                                                                                                                                                                                                                                                                                                                                                                                                                                                                                                                             |                                                                                                         |                         |                                             |           |                         |                                         | uray, KS, 67649                                            |                                                |                        |                            |                   |  |
| 3 LOCATE WELL 4 DEPTH OF COMPLETED WELL: 35 ft 5 Latitude: 39.11865 (decimal degree)                                                                                                                                                                                                                                                                                                                                                                                                                                                                                                                                                                                                                                                                                                                                                                                                                                                                                                                                                   |                                                                                                         |                         |                                             |           |                         |                                         |                                                            |                                                |                        |                            |                   |  |
| WITH "X" IN SECTION BOX: Depth(s) Groundwater Encountered: 1)                                                                                                                                                                                                                                                                                                                                                                                                                                                                                                                                                                                                                                                                                                                                                                                                                                                                                                                                                                          |                                                                                                         |                         |                                             |           |                         |                                         |                                                            |                                                | -98. 98.693            | 88 88                      | (decimal degrees) |  |
| 2)                                                                                                                                                                                                                                                                                                                                                                                                                                                                                                                                                                                                                                                                                                                                                                                                                                                                                                                                                                                                                                     |                                                                                                         |                         |                                             |           |                         |                                         | Ory Well Horizontal Datum: ☐ WGS 84 ■ NAD 83 ☐ NAD 27      |                                                |                        |                            |                   |  |
|                                                                                                                                                                                                                                                                                                                                                                                                                                                                                                                                                                                                                                                                                                                                                                                                                                                                                                                                                                                                                                        |                                                                                                         | below !                 | e, measured o                               | n (mo-day | .y.) n.<br>-yr)11-11-20 |                                         | Source for Latitude/Longitude:  GPS (unit make/model:)     |                                                |                        |                            |                   |  |
| NW                                                                                                                                                                                                                                                                                                                                                                                                                                                                                                                                                                                                                                                                                                                                                                                                                                                                                                                                                                                                                                     | NE                                                                                                      | above 1                 | above land surface, measured on (mo-day-yr) |           |                         |                                         | · (WAAS enabled? ☐ Yes ☐ No)                               |                                                |                        |                            |                   |  |
| w   -   -                                                                                                                                                                                                                                                                                                                                                                                                                                                                                                                                                                                                                                                                                                                                                                                                                                                                                                                                                                                                                              | Pump test data: Well water was                                                                          |                         |                                             |           |                         |                                         | ■ Land Survey ☐ Topographic Map ☐ Online Mapper:           |                                                |                        |                            |                   |  |
| 1 1 1                                                                                                                                                                                                                                                                                                                                                                                                                                                                                                                                                                                                                                                                                                                                                                                                                                                                                                                                                                                                                                  | Well water was ft.                                                                                      |                         |                                             |           |                         |                                         | Online Wapper                                              |                                                |                        |                            |                   |  |
| 1 1 1                                                                                                                                                                                                                                                                                                                                                                                                                                                                                                                                                                                                                                                                                                                                                                                                                                                                                                                                                                                                                                  | after hours pumping                                                                                     |                         |                                             |           |                         |                                         | 6 Elevation: 1608.95ft. ☐ Ground Level ■ TOC               |                                                |                        |                            |                   |  |
|                                                                                                                                                                                                                                                                                                                                                                                                                                                                                                                                                                                                                                                                                                                                                                                                                                                                                                                                                                                                                                        | 3                                                                                                       | e Diameter:8.5 in. to35 |                                             |           | ft. and                 | and Source: Land Survey GPS Topographic |                                                            |                                                | opographic Map         |                            |                   |  |
| 1 mile in. toft. Uother                                                                                                                                                                                                                                                                                                                                                                                                                                                                                                                                                                                                                                                                                                                                                                                                                                                                                                                                                                                                                |                                                                                                         |                         |                                             |           |                         |                                         |                                                            |                                                |                        |                            |                   |  |
| 7 WELL WATER TO BE USED AS: 1. Domestic: 5. ☐ Public Water Supply: well ID                                                                                                                                                                                                                                                                                                                                                                                                                                                                                                                                                                                                                                                                                                                                                                                                                                                                                                                                                             |                                                                                                         |                         |                                             |           |                         |                                         |                                                            |                                                |                        |                            |                   |  |
|                                                                                                                                                                                                                                                                                                                                                                                                                                                                                                                                                                                                                                                                                                                                                                                                                                                                                                                                                                                                                                        | ☐ Household 6. ☐ Dewatering: how many wells?                                                            |                         |                                             |           |                         |                                         | 11. Test Hole: well ID                                     |                                                |                        |                            |                   |  |
| 1 =                                                                                                                                                                                                                                                                                                                                                                                                                                                                                                                                                                                                                                                                                                                                                                                                                                                                                                                                                                                                                                    | □ Lawn & Garden       7. □ Aquifer Recharge: well ID         □ Livestock       8. ■ Monitoring: well ID |                         |                                             |           |                         |                                         | Cased Uncased Geotechnical 12. Geothermal: how many bores? |                                                |                        |                            |                   |  |
| 2. Irrigation 9. Environmental Remediation: well ID                                                                                                                                                                                                                                                                                                                                                                                                                                                                                                                                                                                                                                                                                                                                                                                                                                                                                                                                                                                    |                                                                                                         |                         |                                             |           |                         | D                                       | a) Closed Loop                                             |                                                |                        |                            |                   |  |
|                                                                                                                                                                                                                                                                                                                                                                                                                                                                                                                                                                                                                                                                                                                                                                                                                                                                                                                                                                                                                                        | 3. ☐ Feedlot ☐ Air Sparge ☐ Soil Vapor Ex<br>4. ☐ Industrial ☐ Recovery ☐ Injection                     |                         |                                             |           |                         |                                         |                                                            | b) Open Loop  Surface Discharge  Inj. of Water |                        |                            |                   |  |
| 4. ☐ Industrial ☐ Recovery ☐ Injection ☐ 13. ☐ Other (specify):                                                                                                                                                                                                                                                                                                                                                                                                                                                                                                                                                                                                                                                                                                                                                                                                                                                                                                                                                                        |                                                                                                         |                         |                                             |           |                         |                                         |                                                            |                                                |                        |                            |                   |  |
| Water well disinfected? ☐ Yes ■ No                                                                                                                                                                                                                                                                                                                                                                                                                                                                                                                                                                                                                                                                                                                                                                                                                                                                                                                                                                                                     |                                                                                                         |                         |                                             |           |                         |                                         |                                                            |                                                |                        |                            |                   |  |
| 8 TYPE OF CASING USED: ☐ Steel ☐ PVC ☐ Other                                                                                                                                                                                                                                                                                                                                                                                                                                                                                                                                                                                                                                                                                                                                                                                                                                                                                                                                                                                           |                                                                                                         |                         |                                             |           |                         |                                         |                                                            |                                                |                        |                            |                   |  |
| Casing diameter                                                                                                                                                                                                                                                                                                                                                                                                                                                                                                                                                                                                                                                                                                                                                                                                                                                                                                                                                                                                                        |                                                                                                         |                         |                                             |           |                         |                                         |                                                            |                                                |                        |                            |                   |  |
| TYPE OF SCREEN OR PERFORATION MATERIAL:                                                                                                                                                                                                                                                                                                                                                                                                                                                                                                                                                                                                                                                                                                                                                                                                                                                                                                                                                                                                |                                                                                                         |                         |                                             |           |                         |                                         |                                                            |                                                |                        |                            |                   |  |
| ☐ Steel ☐ Stainless Steel ☐ Fiberglass ■ PVC ☐ Other (Specify)                                                                                                                                                                                                                                                                                                                                                                                                                                                                                                                                                                                                                                                                                                                                                                                                                                                                                                                                                                         |                                                                                                         |                         |                                             |           |                         |                                         |                                                            |                                                |                        |                            |                   |  |
| ☐ Brass ☐ Galvanized Steel ☐ Concrete tile ☐ None used (open hole)  SCREEN OR PERFORATION OPENINGS ARE:                                                                                                                                                                                                                                                                                                                                                                                                                                                                                                                                                                                                                                                                                                                                                                                                                                                                                                                                |                                                                                                         |                         |                                             |           |                         |                                         |                                                            |                                                |                        |                            |                   |  |
| ☐ Continuous Slot ☐ Mill Slot ☐ Gauze Wrapped ☐ Torch Cut ☐ Drilled Holes ☐ Other (Specify)                                                                                                                                                                                                                                                                                                                                                                                                                                                                                                                                                                                                                                                                                                                                                                                                                                                                                                                                            |                                                                                                         |                         |                                             |           |                         |                                         |                                                            |                                                |                        |                            |                   |  |
| ☐ Louvered Shutter ☐ Key Punched ☐ Wire Wrapped ☐ Saw Cut ☐ None (Open Hole)  SCREEN-PERFORATED INTERVALS: From .20                                                                                                                                                                                                                                                                                                                                                                                                                                                                                                                                                                                                                                                                                                                                                                                                                                                                                                                    |                                                                                                         |                         |                                             |           |                         |                                         |                                                            |                                                |                        |                            |                   |  |
| GRAVEL PACK INTERVALS: From18 ft. to35 ft., From ft. to ft., From ft. to ft.                                                                                                                                                                                                                                                                                                                                                                                                                                                                                                                                                                                                                                                                                                                                                                                                                                                                                                                                                           |                                                                                                         |                         |                                             |           |                         |                                         |                                                            |                                                |                        |                            |                   |  |
| 9 GROUT MATERIAL: Neat cement Cement grout Bentonite Other Concrete Surface Completion 0 - 1 Grout Intervals: From 1 ft. to ft., From ft. to ft.                                                                                                                                                                                                                                                                                                                                                                                                                                                                                                                                                                                                                                                                                                                                                                                                                                                                                       |                                                                                                         |                         |                                             |           |                         |                                         |                                                            |                                                |                        |                            |                   |  |
| Grout Intervals: From                                                                                                                                                                                                                                                                                                                                                                                                                                                                                                                                                                                                                                                                                                                                                                                                                                                                                                                                                                                                                  |                                                                                                         |                         |                                             |           |                         |                                         |                                                            |                                                |                        |                            |                   |  |
| ☐ Septic                                                                                                                                                                                                                                                                                                                                                                                                                                                                                                                                                                                                                                                                                                                                                                                                                                                                                                                                                                                                                               | Tank                                                                                                    |                         | Lateral Lir                                 |           | Pit Privy               |                                         | Livestock Pe                                               |                                                |                        | icide Storag               |                   |  |
| ☐ Sewer                                                                                                                                                                                                                                                                                                                                                                                                                                                                                                                                                                                                                                                                                                                                                                                                                                                                                                                                                                                                                                |                                                                                                         | _                       | Cess Pool<br>Seepage P                      | _         | Sewage L<br>Feedyard    |                                         | Fuel Storage Fertilizer Sto                                |                                                |                        | loned Water<br>ell/Gas Wel |                   |  |
| ☐ Watertight Sewer Lines       ☐ Seepage Pit       ☐ Feedyard       ☐ Fertilizer Storage       ☐ Oil Well/Gas Well         ☐ Other (Specify)        Direction from well? South       £       £       £       £       £       £       £       £       £       £       £       £       £       £       £       £       £       £       £       £       £       £       £       £       £       £       £       £       £       £       £       £       £       £       £       £       £       £       £       £       £       £       £       £       £       £       £       £       £       £       £       £       £       £       £       £       £       £       £       £       £       £       £       £       £       £       £       £       £       £       £       £       £       £       £       £       £       £       £       £       £       £       £       £       £       £       £       £       £       £       £       £       £       £       £       £       £       £       £       £       £       £       £ |                                                                                                         |                         |                                             |           |                         |                                         |                                                            |                                                |                        |                            |                   |  |
| Direction from 10 FROM                                                                                                                                                                                                                                                                                                                                                                                                                                                                                                                                                                                                                                                                                                                                                                                                                                                                                                                                                                                                                 | om well? .S.                                                                                            | outn                    |                                             | Dista     | nce from v              | vell? .35<br>FROM                       | TO I                                                       |                                                | f<br>HO. LOG (cont.) c |                            | IC INTEDUATO      |  |
| 0                                                                                                                                                                                                                                                                                                                                                                                                                                                                                                                                                                                                                                                                                                                                                                                                                                                                                                                                                                                                                                      | 0.5                                                                                                     | Concrete                | LITHULL                                     | AIC LUG   |                         | I-KOW                                   | 10                                                         | 7111                                           | ITO, LOG (COIIC) C     | I FLUGGII                  | 10 II IEKVALS     |  |
| 0.5                                                                                                                                                                                                                                                                                                                                                                                                                                                                                                                                                                                                                                                                                                                                                                                                                                                                                                                                                                                                                                    | 8                                                                                                       | Silty Clay (C           |                                             |           |                         |                                         |                                                            |                                                |                        |                            |                   |  |
| 8                                                                                                                                                                                                                                                                                                                                                                                                                                                                                                                                                                                                                                                                                                                                                                                                                                                                                                                                                                                                                                      | 18                                                                                                      | Sandstone/I             |                                             |           | _                       |                                         |                                                            |                                                |                        |                            |                   |  |
| 18                                                                                                                                                                                                                                                                                                                                                                                                                                                                                                                                                                                                                                                                                                                                                                                                                                                                                                                                                                                                                                     | 35                                                                                                      | Shale, dark             | greγ, we                                    | amered    |                         |                                         |                                                            | -                                              |                        |                            |                   |  |
|                                                                                                                                                                                                                                                                                                                                                                                                                                                                                                                                                                                                                                                                                                                                                                                                                                                                                                                                                                                                                                        |                                                                                                         |                         |                                             |           |                         |                                         |                                                            |                                                |                        |                            |                   |  |
|                                                                                                                                                                                                                                                                                                                                                                                                                                                                                                                                                                                                                                                                                                                                                                                                                                                                                                                                                                                                                                        |                                                                                                         |                         |                                             |           |                         |                                         |                                                            | DHE Storage Tanks (LUST) LSA Project           |                        |                            |                   |  |
|                                                                                                                                                                                                                                                                                                                                                                                                                                                                                                                                                                                                                                                                                                                                                                                                                                                                                                                                                                                                                                        | Midway Coop Luray Station, U6-84-15210, Luray                                                           |                         |                                             |           |                         |                                         |                                                            |                                                |                        |                            |                   |  |
| 11 CONTRACTOR'S OR LANDOWNER'S CERTIFICATION: This water well was  constructed,  reconstructed, or  plugged                                                                                                                                                                                                                                                                                                                                                                                                                                                                                                                                                                                                                                                                                                                                                                                                                                                                                                                            |                                                                                                         |                         |                                             |           |                         |                                         |                                                            |                                                |                        |                            |                   |  |
| under my jurisdiction and was completed on (mo-day-year) 11-09-20 and this record is true to the hestofamy knowledge and helief                                                                                                                                                                                                                                                                                                                                                                                                                                                                                                                                                                                                                                                                                                                                                                                                                                                                                                        |                                                                                                         |                         |                                             |           |                         |                                         |                                                            |                                                |                        |                            |                   |  |
| Kansas Water Well Contractor's License No. 585. This Water Well Record was completed on (mo-day-year) 12-08-20.  under the business name of Associated Environmental, Inc. Signature                                                                                                                                                                                                                                                                                                                                                                                                                                                                                                                                                                                                                                                                                                                                                                                                                                                   |                                                                                                         |                         |                                             |           |                         |                                         |                                                            |                                                |                        |                            |                   |  |
| Mail 1 white copy along with a fee of \$5.00 for each constructed well to: Kansas Department of Health and Environment Burgar of Water, GWTS Section,                                                                                                                                                                                                                                                                                                                                                                                                                                                                                                                                                                                                                                                                                                                                                                                                                                                                                  |                                                                                                         |                         |                                             |           |                         |                                         |                                                            |                                                |                        |                            |                   |  |
| 1000 SW Jackson St., Suite 420, Topeka, Kansas 66612-1367. Mail one to Water Well Owner and retain one for your records. Telephone 785-296-5524.  Visit us at http://www.kdheks.gov/waterwell/index.html KSA 82a-1212 Revised 7/10/2015                                                                                                                                                                                                                                                                                                                                                                                                                                                                                                                                                                                                                                                                                                                                                                                                |                                                                                                         |                         |                                             |           |                         |                                         |                                                            |                                                |                        |                            |                   |  |