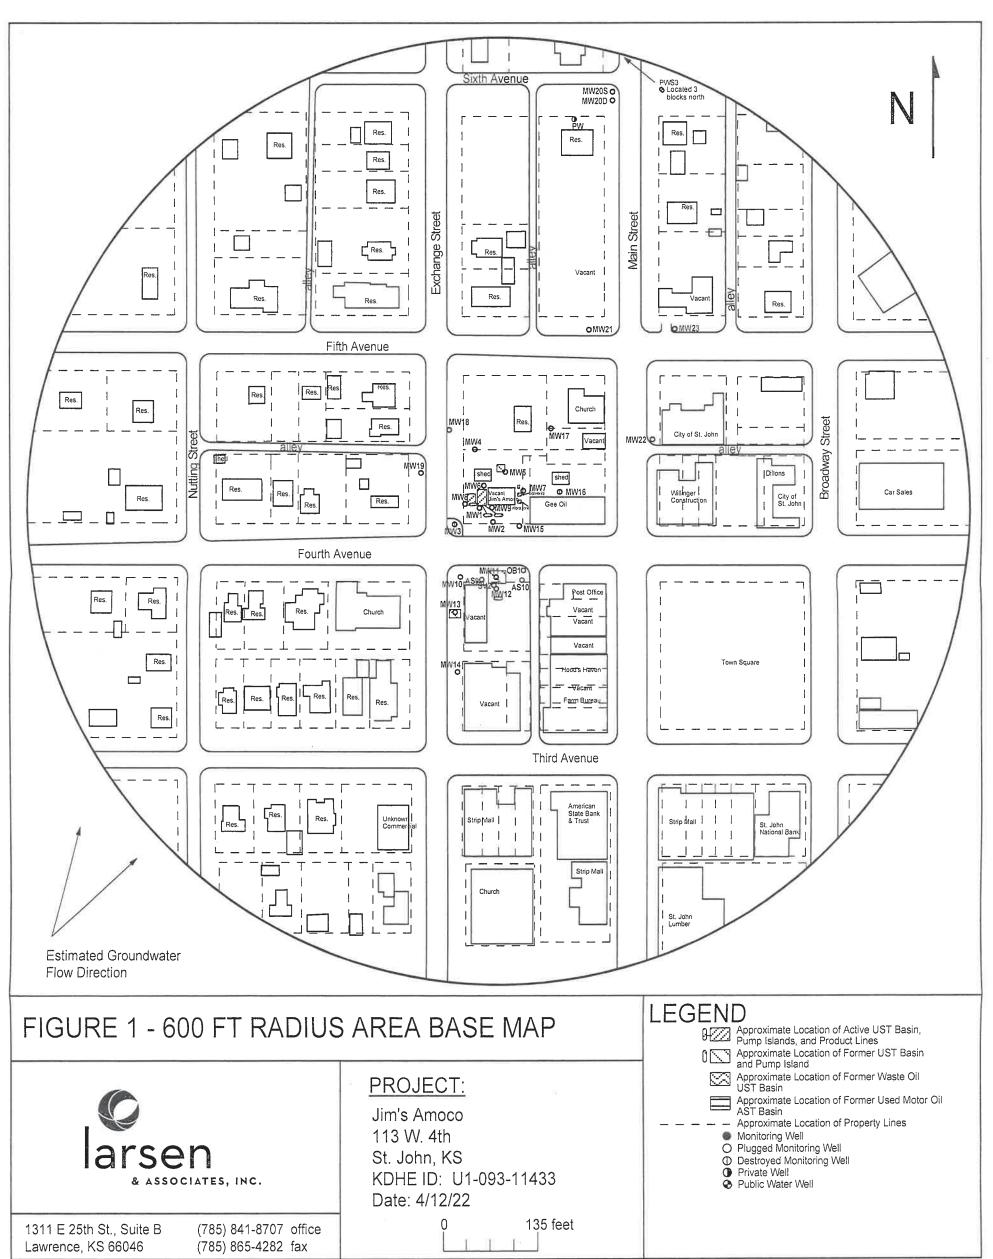

| WATER WELL PLUGGING RECORD                                                                                                                                                                                                                                                                                                                                                                  | Form WWC-5P                                | KSA 82a-1212                                                                       | ID NO.                         | MW5                                       |
|---------------------------------------------------------------------------------------------------------------------------------------------------------------------------------------------------------------------------------------------------------------------------------------------------------------------------------------------------------------------------------------------|--------------------------------------------|------------------------------------------------------------------------------------|--------------------------------|-------------------------------------------|
| 1 LOCATION OF WATER WELL: County: Stafford                                                                                                                                                                                                                                                                                                                                                  | Fraction NE ¼ SW ¼ SV                      | Section Number                                                                     | Township Number T 23 S         | Range Number 13 E X W                     |
| Street/Rural Address of Well Location; if unknown, distance & Global Positioning Systems (GPS) information:                                                                                                                                                                                                                                                                                 |                                            |                                                                                    |                                |                                           |
| direction from nearest town or intersection: If at owner's address, check here                                                                                                                                                                                                                                                                                                              |                                            | Latitude: NA (in decimal degrees) Longitude: NA (in decimal degrees) Elevation: NA |                                |                                           |
| 113 W. 4th St., St. John, KS                                                                                                                                                                                                                                                                                                                                                                |                                            | Horizontal Datum<br>Collection Method:                                             | WGS84, NA                      | AD83, X NAD27                             |
| RR#, St. Address, Box #:                                                                                                                                                                                                                                                                                                                                                                    | Jim's Amoco<br>13 W 4th St<br>nn, KS 67576 | GPS unit (Ma<br>Digital Map/Ph                                                     |                                |                                           |
| 3 MARK WELL'S LOCATION                                                                                                                                                                                                                                                                                                                                                                      | 4 DEPTH OF WE                              | LL29.3                                                                             | ft.                            |                                           |
| WITH AN "X" IN SECTION BOX: WELL'S STATIC                                                                                                                                                                                                                                                                                                                                                   |                                            | WATER LEVEL NA (t                                                                  |                                |                                           |
| WELL WAS USED AS:                                                                                                                                                                                                                                                                                                                                                                           |                                            |                                                                                    |                                |                                           |
| W NE E                                                                                                                                                                                                                                                                                                                                                                                      | Domestic Irrigation Feedlot Industrial     |                                                                                    | Vater Supply X (Lawn & Garden) | Dewatering Monitoring Injetion Well Other |
|                                                                                                                                                                                                                                                                                                                                                                                             |                                            |                                                                                    |                                | Yes NoX                                   |
| 5 TYPE OF BLANK CASING USED:                                                                                                                                                                                                                                                                                                                                                                |                                            |                                                                                    |                                |                                           |
| Steel RMP (SR) Wrought Fiberglass Other (Specific below)  X PVC ABS Concrete Tile                                                                                                                                                                                                                                                                                                           |                                            |                                                                                    |                                |                                           |
| Blank casing diameter 2 in. Was easing pulled? Yes X No If yes, how much 3'  Casing heigh above or below land surface NA in.                                                                                                                                                                                                                                                                |                                            |                                                                                    |                                |                                           |
| 6 GROUT PLUG MATERIAL: Neat cement Cement grout X Bentonite X Other Soil: 0-3'                                                                                                                                                                                                                                                                                                              |                                            |                                                                                    |                                |                                           |
| Grout Plug Intervals: From 3 ft to 29.3 ft, From ft to ft, From ft to ft,                                                                                                                                                                                                                                                                                                                   |                                            |                                                                                    |                                |                                           |
| What is the nearest source of possible contamination:  Septic tank Seepage pit Pit privy Fertilizer storage Other (specify below)                                                                                                                                                                                                                                                           |                                            |                                                                                    |                                |                                           |
| Sewer lines Pit privy Fertilizer storage Watcrtight sewer lines Sewage lagoon Lateral lines Feed yard Abandoned water well Direction from well? Cess pool Livestock pens Oil well/Gas well How many feet?                                                                                                                                                                                   |                                            |                                                                                    |                                |                                           |
| FROM TO PLUGGIN  0 3 Soil                                                                                                                                                                                                                                                                                                                                                                   | IG MATERIALS                               | FROM                                                                               | ro Pluggin                     | G MATERIALS                               |
| 3 29.3 Bentonite                                                                                                                                                                                                                                                                                                                                                                            |                                            |                                                                                    |                                |                                           |
|                                                                                                                                                                                                                                                                                                                                                                                             |                                            |                                                                                    |                                |                                           |
|                                                                                                                                                                                                                                                                                                                                                                                             |                                            |                                                                                    |                                |                                           |
| KDHE ID: Jim's Amoco; U1-093-11433                                                                                                                                                                                                                                                                                                                                                          |                                            |                                                                                    |                                |                                           |
| 7 CONTRACTOR'S OR LANDOWNER'S CERTIFICATION: This water well was plugged under my jurisdiction and was completed on (mo/day/year) 4/12/2022 and this record is true to the best of my knowledge and belief. Kansas Water Contractor's License No. 757. This Water Well Record was completed on (mo/day/year) 4/25/2022 under the business name of Larsen & Associates, Inc.  By (signature) |                                            |                                                                                    |                                |                                           |
| Send one white copy to Kansas Department of Health & Environment, Geology Section, 1000 SW Jackson Street, Ste. 420, Topeka, KS 66612-1367. Send one copy to WATER WELL OWNER and retain one for your records  Visit us at http://www.kdheks.gov/waterwell/index.html Telephone 785-296-5524.                                                                                               |                                            |                                                                                    |                                |                                           |
|                                                                                                                                                                                                                                                                                                                                                                                             |                                            |                                                                                    | Revised 1/20/2015              |                                           |