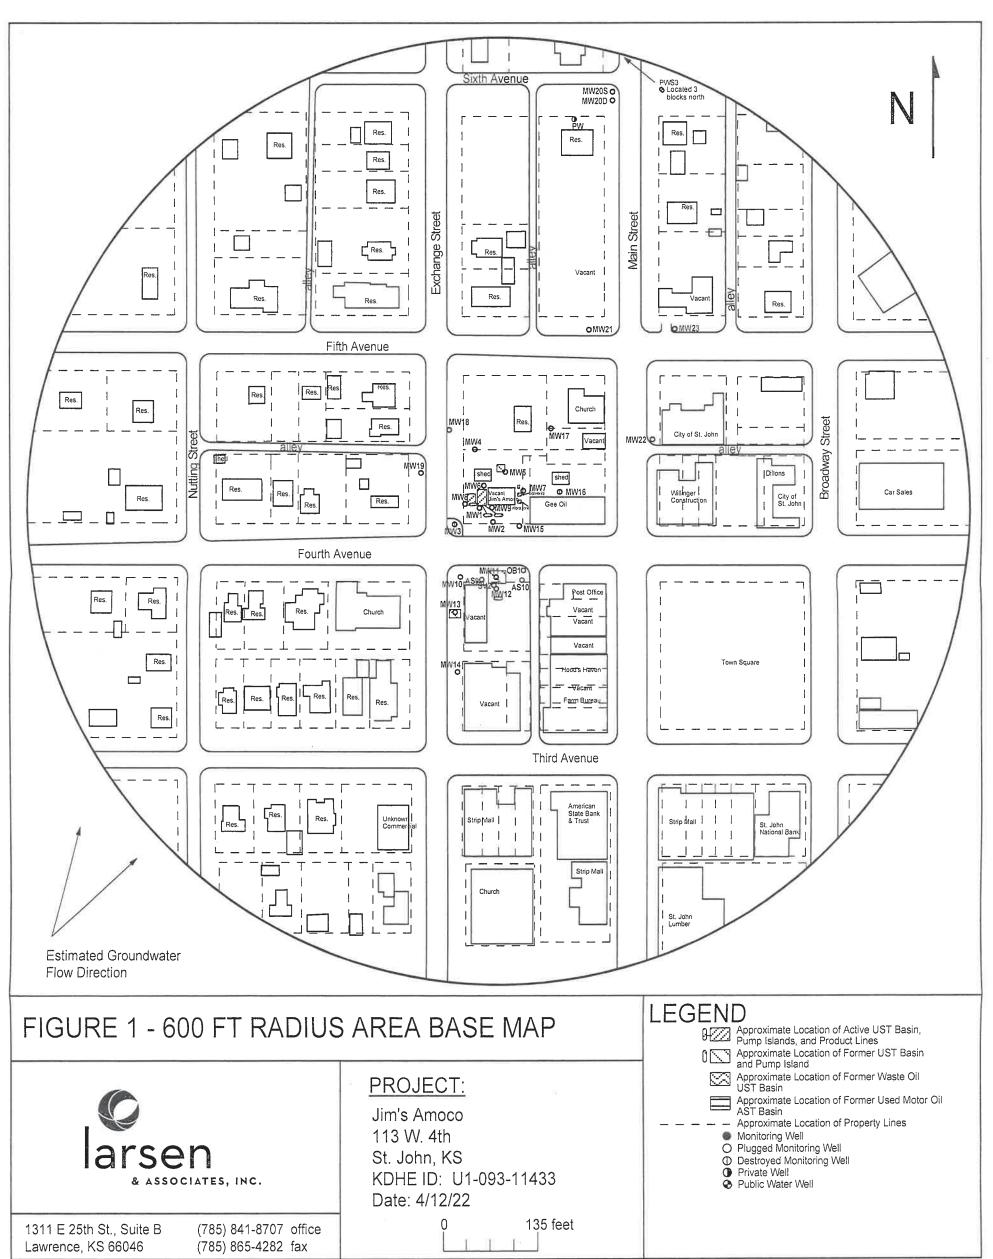

RECEIVED

APR 28 2022

BUREAU OF WATER

| WATER WELL PLUGGING RECORD                                                                                                                                                                                                                                                                                                                                                                 | Form WWC-5P                                                              | KSA 82a-1212                                                                                                                     | ID NO.               | MW17          |
|---------------------------------------------------------------------------------------------------------------------------------