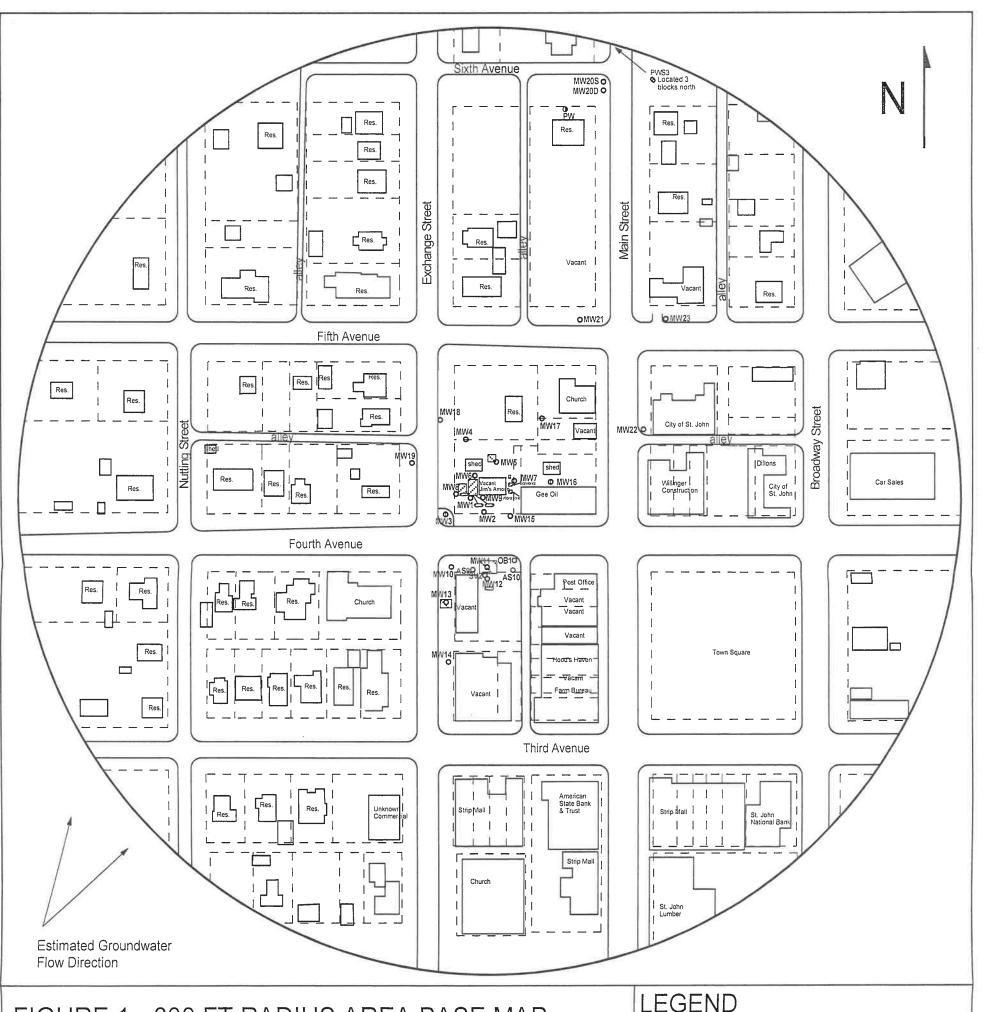

٩,

.

Stafford

32-23-13N

| FIGU | FIGURE 1 - 600 FT RADIUS AREA BASE MAP |                                       |                                                                                                        | Approximate Location of Active UST Basin,<br>Pump Islands, and Product Lines     Approximate Location of Former UST Basin<br>and Pump Island     Approximate Location of Former Waste Oil                                                                                                                                                    |
|------|----------------------------------------|---------------------------------------|--------------------------------------------------------------------------------------------------------|----------------------------------------------------------------------------------------------------------------------------------------------------------------------------------------------------------------------------------------------------------------------------------------------------------------------------------------------|
|      | Carsen<br>& ASSOCIATE                  |                                       | <u>PROJECT:</u><br>Jim's Amoco<br>113 W. 4th<br>St. John, KS<br>KDHE ID: U1-093-11433<br>Date: 4/12/22 | <ul> <li>Approximate Location of Pormer Waste On<br/>UST Basin</li> <li>Approximate Location of Former Used Motor Oil<br/>AST Basin</li> <li>Approximate Location of Property Lines</li> <li>Monitoring Well</li> <li>Plugged Monitoring Well</li> <li>Destroyed Monitoring Well</li> <li>Private Well</li> <li>Public Water Well</li> </ul> |
|      | ,                                      | 5) 841-8707 office<br>5) 865-4282 fax | 0 135 feet                                                                                             |                                                                                                                                                                                                                                                                                                                                              |