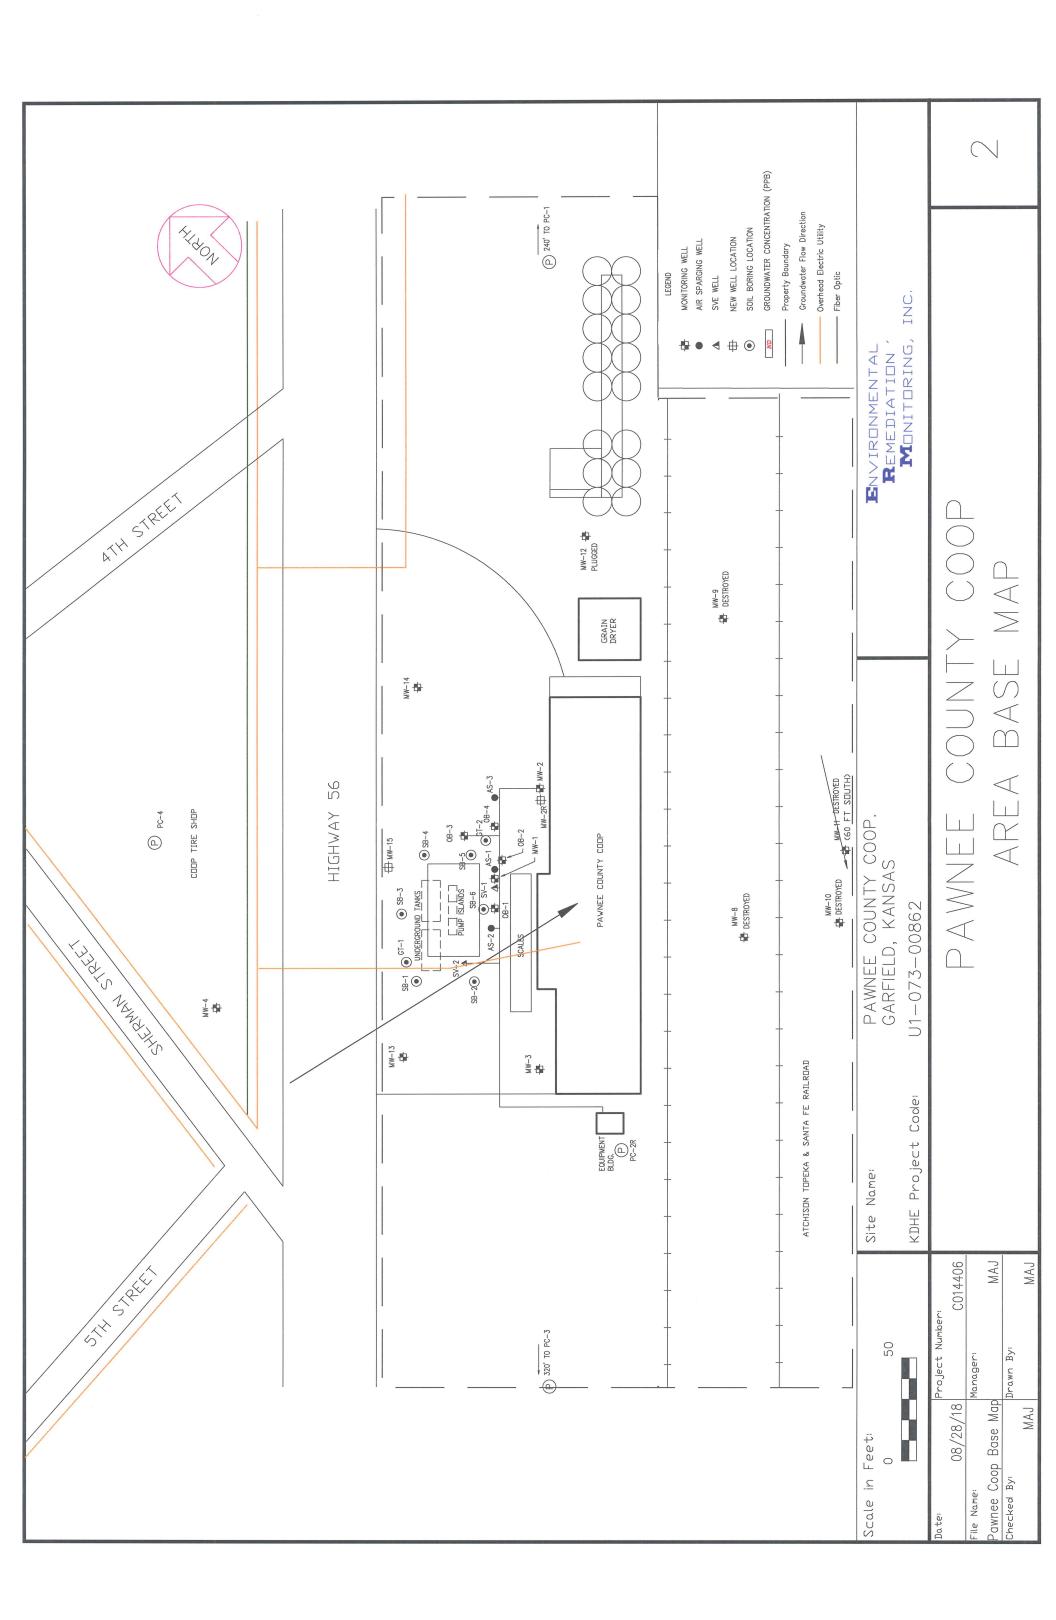

| t., Suite 420.               | 7.00 I<br>Tope | eka, Kansas 66612-136                             | 7. Teleph               | one ?     | 185-296-3565.                           |  |
| _                                                            | tp://www.kdhel                                                                             |                                                                               |                         | ,                      | ,                     |               |                                                                                 |                              | r              |                                                   |                         |           | A 82a-1212                              |  |