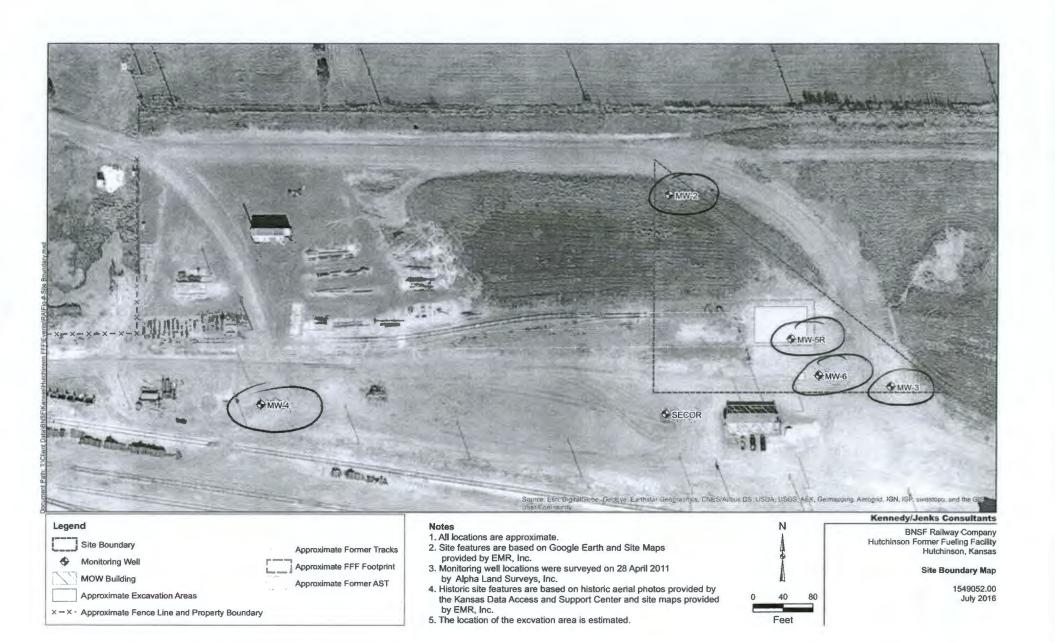

sh brown sandy silt. soft, no odor, 3' recovery  Brown silty clay, soft, moist, high plasticity, no odor | Bentonite            |  |  |  |  |  |
| 3 1.1                                             | Brown sandy clay, soft, moist, 3' recovery  Brown sand, wet                                                   | ilica Sand           |  |  |  |  |  |
| 15 SA                                             | Light brown med to coarse sand,                                                                               | 10/20 Silica         |  |  |  |  |  |
| -20-<br>-25-<br>-30-<br>-35-                      | TOTAL DEPTH OF BORING @ 20' bgs                                                                               |                      |  |  |  |  |  |

ENVIRONMENTAL MANAGEMENT RESOURCES, INC.