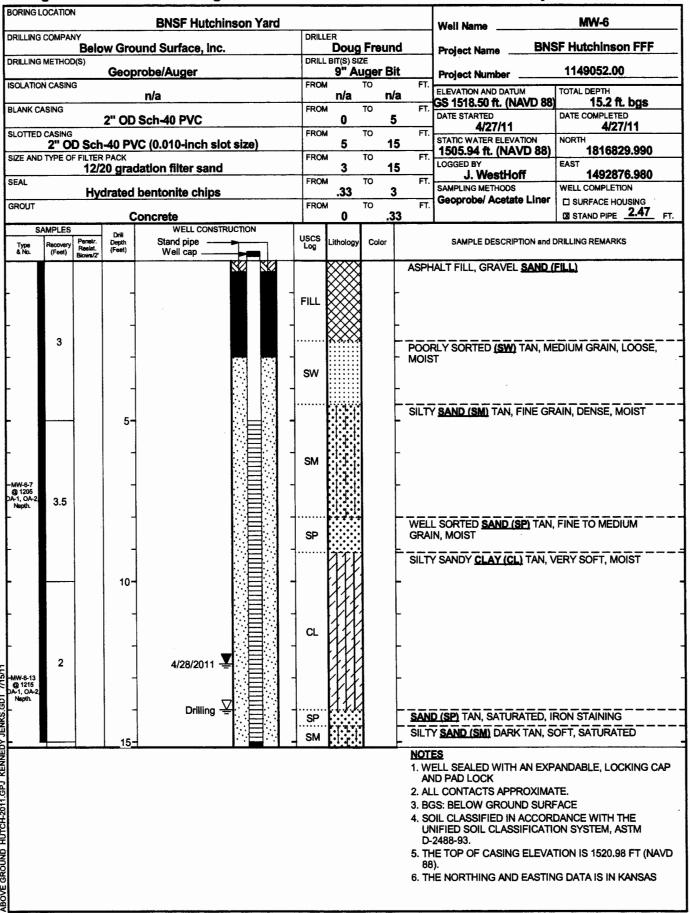

|    | WA                                                                                                                              | TER WELL PLUGGING F                                                                                                                                                                                                           | RECORD Form WW                                                                                   | C-5P                                               | KSA 82a            | -1212 ID              | NQ.          |                            |  |  |  |
|----|---------------------------------------------------------------------------------------------------------------------------------|-------------------------------------------------------------------------------------------------------------------------------------------------------------------------------------------------------------------------------|--------------------------------------------------------------------------------------------------|----------------------------------------------------|--------------------|-----------------------|--------------|----------------------------|--|--|--|
|    |                                                                                                                                 | LOCATION OF WATER WELL: County: Reno                                                                                                                                                                                          | Fraction  1/4 NE 1/4 NW 1/4 NW 1/2                                                               |                                                    | Number             | Township Nu<br>T 23   |              | Range Number 5 E N W       |  |  |  |
| Γ  |                                                                                                                                 | Street/Rural Address of Well Location;                                                                                                                                                                                        |                                                                                                  | Global Po                                          | sitioning S        | vstems (GPS           | inforn       | nation:                    |  |  |  |
|    |                                                                                                                                 | direction from nearest town or intersect                                                                                                                                                                                      |                                                                                                  | Latitude:                                          | 28,                | 050511                | <del>-</del> | (in decimal degrees)       |  |  |  |
| l  |                                                                                                                                 | check here 🔲 BNSF Railroad Ya                                                                                                                                                                                                 | Latitude: 38.050511 (in decimal degrees)  Longitude: -97.873018 (in decimal degrees)  Elevation: |                                                    |                    |                       |              |                            |  |  |  |
|    |                                                                                                                                 | Street and Avenue                                                                                                                                                                                                             | B; Hutchinson, KS                                                                                | Horizontal<br>Collection                           | Datum:             | ☐ WGS84,              |              | NAD83, NAD27               |  |  |  |
| T  | 2                                                                                                                               | WATER WELL OWNER: BNS                                                                                                                                                                                                         | GPS unit (Make/Model: Garmin etrek                                                               |                                                    |                    |                       |              |                            |  |  |  |
|    |                                                                                                                                 | RR#, St. Address, Box #: 4515 Ka                                                                                                                                                                                              |                                                                                                  | _                                                  | -                  |                       | _            | flap,                      |  |  |  |
| L  |                                                                                                                                 | City, State ZIP Code: Kansas Ci                                                                                                                                                                                               | 1                                                                                                | Est. Accuracy: □ < 3 m,  3-5 m, □ 5-15 m, □ > 15 m |                    |                       |              |                            |  |  |  |
|    | 3                                                                                                                               | MARK WELL'S LOCATION<br>WITH AN "X" IN SECTION                                                                                                                                                                                | 4 DEPTH OF WELL _                                                                                | 15.2                                               | ft.                |                       |              |                            |  |  |  |
|    |                                                                                                                                 | BOX:                                                                                                                                                                                                                          | WELL'S STATIC WA                                                                                 | TER LEVE                                           | L                  | ft                    |              |                            |  |  |  |
|    |                                                                                                                                 | WELL WAS USED AS:                                                                                                                                                                                                             |                                                                                                  |                                                    |                    |                       |              |                            |  |  |  |
|    |                                                                                                                                 | NW NE                                                                                                                                                                                                                         | Domestic                                                                                         | Dublic W                                           | ater Supply        | , n                   | Dewat        | tering                     |  |  |  |
|    |                                                                                                                                 |                                                                                                                                                                                                                               | Irrigation                                                                                       |                                                    | Water Sup          | ply                   | Monit        |                            |  |  |  |
|    | W                                                                                                                               | E                                                                                                                                                                                                                             | Feedlot _                                                                                        |                                                    | c (Lawn &          |                       | Inject       | ion Well                   |  |  |  |
|    |                                                                                                                                 | sw se                                                                                                                                                                                                                         | Industrial L                                                                                     | Air Cone                                           | ditioning          | Ц                     | Other        |                            |  |  |  |
|    |                                                                                                                                 |                                                                                                                                                                                                                               | Was a chemical/bacteri                                                                           | ological sam                                       | ple submitt        | ed to Departn         | nent? Y      | es 🗌 No 🔭                  |  |  |  |
| ľ  | 5                                                                                                                               | TYPE OF BLANK CASING USE                                                                                                                                                                                                      | ED:                                                                                              |                                                    | <del>, , , ,</del> |                       |              |                            |  |  |  |
|    |                                                                                                                                 | Steel RMP (SR)                                                                                                                                                                                                                | Wrought TF                                                                                       | iberglass                                          | По                 | ther (Specify         | below)       |                            |  |  |  |
|    |                                                                                                                                 | PVC ABS                                                                                                                                                                                                                       | Wrought F Asbestos-Cement C                                                                      | oncrete Tile                                       |                    |                       |              |                            |  |  |  |
|    |                                                                                                                                 | Blank casing diameter 2 in.                                                                                                                                                                                                   | Was casing nulled? Yes                                                                           | No $\square$                                       | If yes how         | w much all            |              |                            |  |  |  |
| ŀ  |                                                                                                                                 | Casing height above or below land                                                                                                                                                                                             | surface 30 in.                                                                                   |                                                    | 11 ) 40, 110       |                       |              | *                          |  |  |  |
| -  |                                                                                                                                 |                                                                                                                                                                                                                               |                                                                                                  |                                                    |                    | <del> </del>          |              |                            |  |  |  |
|    | 6                                                                                                                               |                                                                                                                                                                                                                               | Neat cement Ceme                                                                                 |                                                    |                    |                       | ,            | V .                        |  |  |  |
|    |                                                                                                                                 | Grout Plug Intervals: From 0                                                                                                                                                                                                  | ft. to 3 ft., From                                                                               | n <u>3</u> f                                       | t. to 15,2         | tonite A Other 60 Soi |              |                            |  |  |  |
|    |                                                                                                                                 | What is the nearest source of possible contamination:                                                                                                                                                                         |                                                                                                  |                                                    |                    |                       |              |                            |  |  |  |
| Ì  |                                                                                                                                 |                                                                                                                                                                                                                               | Geepage pit Fuel s it privy Fertili                                                              |                                                    |                    | Other (specify        | below)       |                            |  |  |  |
|    |                                                                                                                                 | Sewer lines Pit privy Fertilizer storage Watertight sewer lines Sewage lagoon Insecticide storage                                                                                                                             |                                                                                                  |                                                    |                    |                       |              |                            |  |  |  |
| ١  |                                                                                                                                 | Lateral lines F                                                                                                                                                                                                               | eedyard Aband                                                                                    | oned water                                         | well Dire          | ection from w         | ell?         |                            |  |  |  |
|    |                                                                                                                                 | Cess pool Livestock pens Oil well/Gas well How many feet?                                                                                                                                                                     |                                                                                                  |                                                    |                    |                       |              |                            |  |  |  |
|    |                                                                                                                                 | FROM TO PLUG                                                                                                                                                                                                                  | GGING MATERIALS                                                                                  | FROM                                               | TO                 | PLU(                  | GGING        | MATERIALS                  |  |  |  |
|    |                                                                                                                                 | 0 3 Top Soil                                                                                                                                                                                                                  |                                                                                                  |                                                    |                    |                       |              |                            |  |  |  |
|    |                                                                                                                                 | 3 15,2 Bentonite                                                                                                                                                                                                              |                                                                                                  |                                                    |                    |                       |              |                            |  |  |  |
| Ì  |                                                                                                                                 |                                                                                                                                                                                                                               |                                                                                                  |                                                    |                    |                       |              |                            |  |  |  |
|    |                                                                                                                                 |                                                                                                                                                                                                                               |                                                                                                  |                                                    |                    |                       |              |                            |  |  |  |
|    |                                                                                                                                 |                                                                                                                                                                                                                               |                                                                                                  |                                                    |                    |                       |              |                            |  |  |  |
|    |                                                                                                                                 |                                                                                                                                                                                                                               |                                                                                                  |                                                    |                    |                       |              |                            |  |  |  |
| 1  |                                                                                                                                 |                                                                                                                                                                                                                               |                                                                                                  |                                                    | l                  | <u> </u>              |              |                            |  |  |  |
|    | 7                                                                                                                               | CONTRACTOR'S OR LANDON                                                                                                                                                                                                        | VNER'S CERTIFICATION                                                                             |                                                    |                    |                       |              |                            |  |  |  |
|    |                                                                                                                                 | completed on (mo/day/year) 8-31-2016 and this record is true to the best of my knowledge and belief. Kansas Water Well Contractor's License No. 710 . This Water Well Record was completed on (mo/day/year) 9-01-16 under the |                                                                                                  |                                                    |                    |                       |              |                            |  |  |  |
|    | business name of Below Ground Surface, Inc. by (signature)                                                                      |                                                                                                                                                                                                                               |                                                                                                  |                                                    |                    |                       |              |                            |  |  |  |
| 1  | Send one white copy to Kansas Department of Health & Environment, Geology Section, 1000 SW Jackson Street, Ste. 420, Topeka, KS |                                                                                                                                                                                                                               |                                                                                                  |                                                    |                    |                       |              |                            |  |  |  |
|    | Se                                                                                                                              |                                                                                                                                                                                                                               | tment of Health & Environme<br>end one copy to WATER WI                                          |                                                    |                    |                       |              |                            |  |  |  |
|    |                                                                                                                                 |                                                                                                                                                                                                                               | tp://www.kdheks.gov/waterw                                                                       |                                                    |                    |                       |              | ••                         |  |  |  |
|    |                                                                                                                                 |                                                                                                                                                                                                                               |                                                                                                  | .82a-1212                                          |                    |                       |              | Revised 1/20/2015          |  |  |  |
| -1 |                                                                                                                                 |                                                                                                                                                                                                                               | N.S.P.                                                                                           | 102a-1212                                          |                    |                       |              | 1/40/4013 Text   1/40/4013 |  |  |  |

| SAN    | MPLES<br>Recovery<br>(Feet) |                                |                 |                   |                | Project NameBNSF Hutchinson FFF Project Number |                 |                                                         |                                   |  |  |  |
|--------|-----------------------------|--------------------------------|-----------------|-------------------|----------------|------------------------------------------------|-----------------|---------------------------------------------------------|-----------------------------------|--|--|--|
| Type F | Recovery<br>(Feet)          | -                              | Orill           | WELL CONSTRUCTION |                |                                                | 1149052.00      | Well Name                                               | MW-6                              |  |  |  |
|        |                             | Penetr.<br>Resist.<br>Blows/2' | Depth<br>(Feet) |                   | USCS Lithology | Color                                          | SAMPLE D        | ESCRIPTION and DRILLING                                 | REMARKS                           |  |  |  |
|        |                             |                                |                 |                   |                |                                                | 7. SOIL SAMPLES | COORDINATES. WERE COLLECTED THE MONITORING VITEM AUGER. | VIA DIRECT PUSH<br>VELL INSTALLED |  |  |  |
|        |                             |                                |                 |                   |                |                                                |                 |                                                         |                                   |  |  |  |
|        |                             |                                |                 |                   |                |                                                |                 |                                                         |                                   |  |  |  |
|        |                             |                                |                 |                   |                |                                                |                 |                                                         |                                   |  |  |  |
|        |                             |                                |                 |                   |                |                                                |                 |                                                         |                                   |  |  |  |
|        |                             |                                |                 |                   |                |                                                | *.              |                                                         |                                   |  |  |  |
|        |                             |                                |                 |                   |                |                                                |                 |                                                         |                                   |  |  |  |
|        |                             |                                |                 |                   |                |                                                |                 |                                                         |                                   |  |  |  |
|        |                             |                                |                 |                   |                |                                                |                 |                                                         | ·                                 |  |  |  |