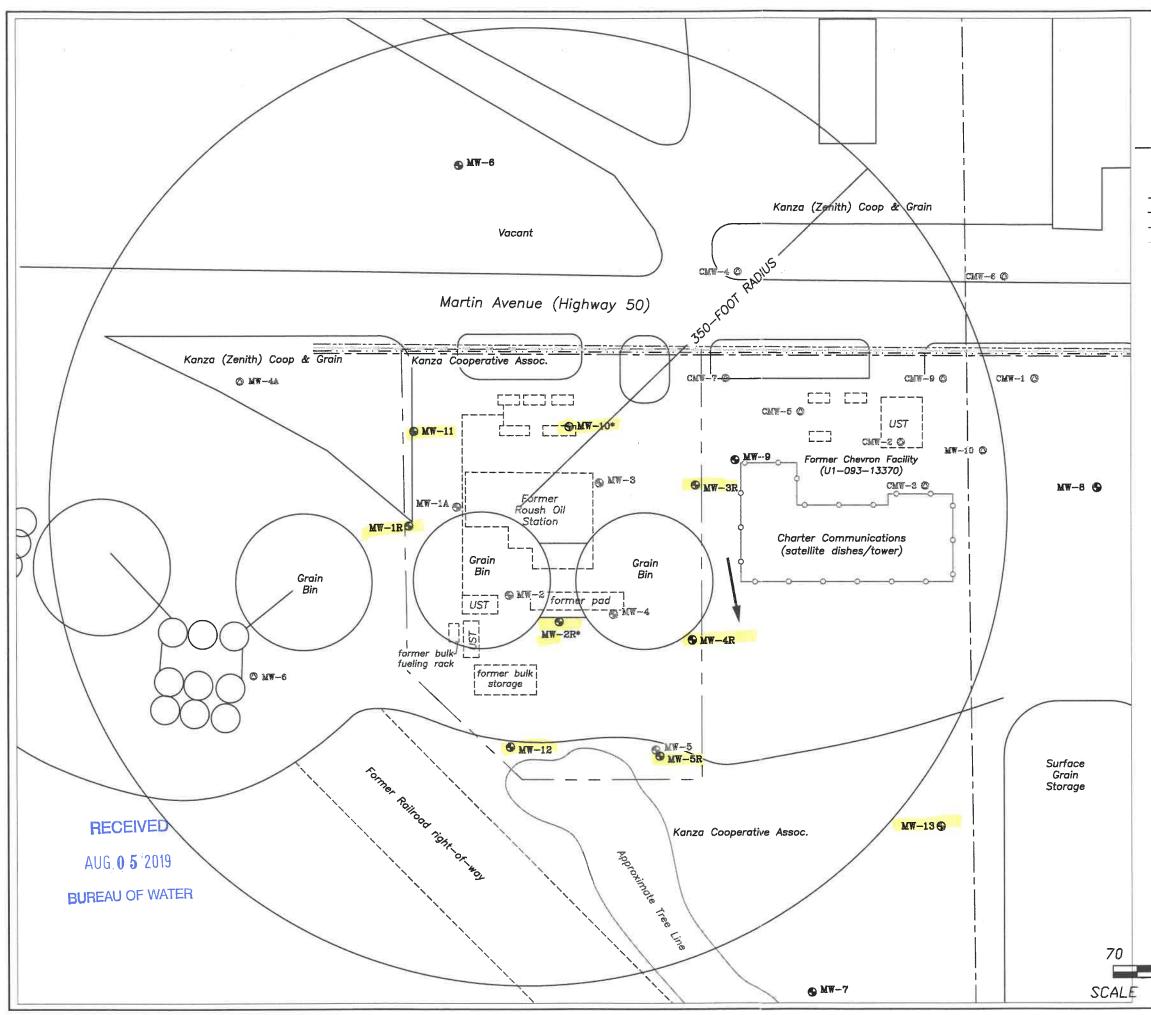

|                                                                                                                                                                                                                                                                                                                                                                                                                                                                                                                                                                                                                                                                                                                                                                                                                                                                                                                                                                                                                                                                                                                                                                                                                                                                                                                                                                                                                                                                                                                                                                                                                                                                                                                                                                                                                                                                                                                                                                                                                                                                                                                                | R WELL I                          |                                |                            | WWC-5<br>e in Well Use         |                                                                                                                                       | Division of Wate<br>esources App. N | 1                                            | Well ID MW-10R                                         |  |  |  |  |
|--------------------------------------------------------------------------------------------------------------------------------------------------------------------------------------------------------------------------------------------------------------------------------------------------------------------------------------------------------------------------------------------------------------------------------------------------------------------------------------------------------------------------------------------------------------------------------------------------------------------------------------------------------------------------------------------------------------------------------------------------------------------------------------------------------------------------------------------------------------------------------------------------------------------------------------------------------------------------------------------------------------------------------------------------------------------------------------------------------------------------------------------------------------------------------------------------------------------------------------------------------------------------------------------------------------------------------------------------------------------------------------------------------------------------------------------------------------------------------------------------------------------------------------------------------------------------------------------------------------------------------------------------------------------------------------------------------------------------------------------------------------------------------------------------------------------------------------------------------------------------------------------------------------------------------------------------------------------------------------------------------------------------------------------------------------------------------------------------------------------------------|-----------------------------------|--------------------------------|----------------------------|--------------------------------|---------------------------------------------------------------------------------------------------------------------------------------|-------------------------------------|----------------------------------------------|--------------------------------------------------------|--|--|--|--|
|                                                                                                                                                                                                                                                                                                                                                                                                                                                                                                                                                                                                                                                                                                                                                                                                                                                                                                                                                                                                                                                                                                                                                                                                                                                                                                                                                                                                                                                                                                                                                                                                                                                                                                                                                                                                                                                                                                                                                                                                                                                                                                                                |                                   | VATER WEI                      |                            | Fraction                       |                                                                                                                                       | Section Numbe                       |                                              | ber Range Number                                       |  |  |  |  |
|                                                                                                                                                                                                                                                                                                                                                                                                                                                                                                                                                                                                                                                                                                                                                                                                                                                                                                                                                                                                                                                                                                                                                                                                                                                                                                                                                                                                                                                                                                                                                                                                                                                                                                                                                                                                                                                                                                                                                                                                                                                                                                                                | nty: Stafford                     |                                | •                          | NW1/4 NE 1/4 NW 1/             |                                                                                                                                       | 24                                  | <u> </u>                                     | R 12 □ E ■ W                                           |  |  |  |  |
| 2 WEL<br>Busine                                                                                                                                                                                                                                                                                                                                                                                                                                                                                                                                                                                                                                                                                                                                                                                                                                                                                                                                                                                                                                                                                                                                                                                                                                                                                                                                                                                                                                                                                                                                                                                                                                                                                                                                                                                                                                                                                                                                                                                                                                                                                                                |                                   | Last Name: ROL                 | lsh                        | First: Frank                   | Street or a                                                                                                                           | Rural Address                       | intersection): If at owne                    | (if unknown, distance and<br>er's address, check here: |  |  |  |  |
| Addre                                                                                                                                                                                                                                                                                                                                                                                                                                                                                                                                                                                                                                                                                                                                                                                                                                                                                                                                                                                                                                                                                                                                                                                                                                                                                                                                                                                                                                                                                                                                                                                                                                                                                                                                                                                                                                                                                                                                                                                                                                                                                                                          | s: PO Box 3                       | 340                            |                            |                                | direction from nearest town or intersection): If at owner's address, check here:<br>221 East Martin Avenue (Hwy 50), Stafford, Kansas |                                     |                                              |                                                        |  |  |  |  |
| Addre<br>City:                                                                                                                                                                                                                                                                                                                                                                                                                                                                                                                                                                                                                                                                                                                                                                                                                                                                                                                                                                                                                                                                                                                                                                                                                                                                                                                                                                                                                                                                                                                                                                                                                                                                                                                                                                                                                                                                                                                                                                                                                                                                                                                 | s:<br>Stafford                    |                                | State: KS                  | ZIP: 67578                     |                                                                                                                                       |                                     |                                              |                                                        |  |  |  |  |
|                                                                                                                                                                                                                                                                                                                                                                                                                                                                                                                                                                                                                                                                                                                                                                                                                                                                                                                                                                                                                                                                                                                                                                                                                                                                                                                                                                                                                                                                                                                                                                                                                                                                                                                                                                                                                                                                                                                                                                                                                                                                                                                                | ATE WELL                          | 4 DEPTH                        | I OF COM                   | IPLETED WELL:                  | 30                                                                                                                                    | ft. 5 Latitu                        | .de:                                         | 59(decimal degrees)                                    |  |  |  |  |
| 1                                                                                                                                                                                                                                                                                                                                                                                                                                                                                                                                                                                                                                                                                                                                                                                                                                                                                                                                                                                                                                                                                                                                                                                                                                                                                                                                                                                                                                                                                                                                                                                                                                                                                                                                                                                                                                                                                                                                                                                                                                                                                                                              | H "X" IN<br>TON BOX:              | Depth(s) Gr                    | roundwater                 | Encountered: 1)                | ft.                                                                                                                                   | Longi                               | tude:                                        | 781(decimal degrees)                                   |  |  |  |  |
|                                                                                                                                                                                                                                                                                                                                                                                                                                                                                                                                                                                                                                                                                                                                                                                                                                                                                                                                                                                                                                                                                                                                                                                                                                                                                                                                                                                                                                                                                                                                                                                                                                                                                                                                                                                                                                                                                                                                                                                                                                                                                                                                | N                                 | 2)                             | ft. 1                      | 3) ft., or 4)<br>TER LEVEL:    | 🔲 Dry Well                                                                                                                            |                                     | ontal Datum: WGS 8<br>for Latitude/Longitude | 34 🖬 NAD 83 🗆 NAD 27                                   |  |  |  |  |
|                                                                                                                                                                                                                                                                                                                                                                                                                                                                                                                                                                                                                                                                                                                                                                                                                                                                                                                                                                                                                                                                                                                                                                                                                                                                                                                                                                                                                                                                                                                                                                                                                                                                                                                                                                                                                                                                                                                                                                                                                                                                                                                                |                                   | below l                        | and surface                | , measured on (mo-day          | -yr)6-13-                                                                                                                             |                                     |                                              | <u>c</u> .<br>)                                        |  |  |  |  |
| NW                                                                                                                                                                                                                                                                                                                                                                                                                                                                                                                                                                                                                                                                                                                                                                                                                                                                                                                                                                                                                                                                                                                                                                                                                                                                                                                                                                                                                                                                                                                                                                                                                                                                                                                                                                                                                                                                                                                                                                                                                                                                                                                             | NE                                |                                |                            | , measured on (mo-day          |                                                                                                                                       |                                     | (WAAS enabled?                               |                                                        |  |  |  |  |
| w                                                                                                                                                                                                                                                                                                                                                                                                                                                                                                                                                                                                                                                                                                                                                                                                                                                                                                                                                                                                                                                                                                                                                                                                                                                                                                                                                                                                                                                                                                                                                                                                                                                                                                                                                                                                                                                                                                                                                                                                                                                                                                                              | E                                 |                                |                            | vater wass pumping             |                                                                                                                                       |                                     |                                              |                                                        |  |  |  |  |
|                                                                                                                                                                                                                                                                                                                                                                                                                                                                                                                                                                                                                                                                                                                                                                                                                                                                                                                                                                                                                                                                                                                                                                                                                                                                                                                                                                                                                                                                                                                                                                                                                                                                                                                                                                                                                                                                                                                                                                                                                                                                                                                                |                                   |                                | Well v                     | vater was                      | ft.                                                                                                                                   |                                     |                                              |                                                        |  |  |  |  |
|                                                                                                                                                                                                                                                                                                                                                                                                                                                                                                                                                                                                                                                                                                                                                                                                                                                                                                                                                                                                                                                                                                                                                                                                                                                                                                                                                                                                                                                                                                                                                                                                                                                                                                                                                                                                                                                                                                                                                                                                                                                                                                                                |                                   | Estimated V                    | Zield <sup>.</sup>         | s pumpinggpm                   |                                                                                                                                       |                                     |                                              | t. 🔲 Ground Level 🔳 TOC                                |  |  |  |  |
|                                                                                                                                                                                                                                                                                                                                                                                                                                                                                                                                                                                                                                                                                                                                                                                                                                                                                                                                                                                                                                                                                                                                                                                                                                                                                                                                                                                                                                                                                                                                                                                                                                                                                                                                                                                                                                                                                                                                                                                                                                                                                                                                | S                                 | Bore Hole I                    | Diameter:                  | 8.25 in to 30                  | ft. and                                                                                                                               | Source                              |                                              | GPS D Topographic Map                                  |  |  |  |  |
| have been seen as the second s | -1 mile                           | O BE USED .                    |                            | in. to                         | ft                                                                                                                                    |                                     |                                              | ••••••                                                 |  |  |  |  |
| 1. Domes                                                                                                                                                                                                                                                                                                                                                                                                                                                                                                                                                                                                                                                                                                                                                                                                                                                                                                                                                                                                                                                                                                                                                                                                                                                                                                                                                                                                                                                                                                                                                                                                                                                                                                                                                                                                                                                                                                                                                                                                                                                                                                                       |                                   |                                |                            | ter Supply: well ID            |                                                                                                                                       | 10. 🗖 Oi                            | I Field Water Supply: 1                      | lease                                                  |  |  |  |  |
|                                                                                                                                                                                                                                                                                                                                                                                                                                                                                                                                                                                                                                                                                                                                                                                                                                                                                                                                                                                                                                                                                                                                                                                                                                                                                                                                                                                                                                                                                                                                                                                                                                                                                                                                                                                                                                                                                                                                                                                                                                                                                                                                | isehold                           |                                |                            | g: how many wells? .           |                                                                                                                                       |                                     | Hole: well ID                                |                                                        |  |  |  |  |
| ∐ Lav                                                                                                                                                                                                                                                                                                                                                                                                                                                                                                                                                                                                                                                                                                                                                                                                                                                                                                                                                                                                                                                                                                                                                                                                                                                                                                                                                                                                                                                                                                                                                                                                                                                                                                                                                                                                                                                                                                                                                                                                                                                                                                                          | n & Garden<br>estock              | 7. L<br>8. I                   | Aquiter R                  | echarge: well ID               | /-10R                                                                                                                                 | 12. Geoth                           | sed 🔲 Uncased 🔲<br>termal: how many bore     |                                                        |  |  |  |  |
| 2. 🗖 Irri                                                                                                                                                                                                                                                                                                                                                                                                                                                                                                                                                                                                                                                                                                                                                                                                                                                                                                                                                                                                                                                                                                                                                                                                                                                                                                                                                                                                                                                                                                                                                                                                                                                                                                                                                                                                                                                                                                                                                                                                                                                                                                                      | gation                            | 9. E                           | nvironment                 | al Remediation: well I         | D                                                                                                                                     | a) Cl                               | osed Loop 🔲 Horizon                          | ntal 🔲 Vertical                                        |  |  |  |  |
| 3. □ Fee<br>  4. □ Ind                                                                                                                                                                                                                                                                                                                                                                                                                                                                                                                                                                                                                                                                                                                                                                                                                                                                                                                                                                                                                                                                                                                                                                                                                                                                                                                                                                                                                                                                                                                                                                                                                                                                                                                                                                                                                                                                                                                                                                                                                                                                                                         |                                   |                                | ] Air Sparg<br>] Recovery  | e 🛛 Soil Vapor                 | Extraction                                                                                                                            |                                     |                                              | bischarge 🔲 Inj. of Water                              |  |  |  |  |
|                                                                                                                                                                                                                                                                                                                                                                                                                                                                                                                                                                                                                                                                                                                                                                                                                                                                                                                                                                                                                                                                                                                                                                                                                                                                                                                                                                                                                                                                                                                                                                                                                                                                                                                                                                                                                                                                                                                                                                                                                                                                                                                                |                                   |                                | -                          |                                | Ves 🗖 N                                                                                                                               |                                     |                                              | ed:                                                    |  |  |  |  |
|                                                                                                                                                                                                                                                                                                                                                                                                                                                                                                                                                                                                                                                                                                                                                                                                                                                                                                                                                                                                                                                                                                                                                                                                                                                                                                                                                                                                                                                                                                                                                                                                                                                                                                                                                                                                                                                                                                                                                                                                                                                                                                                                |                                   | ? 🛛 Yes 🔳                      |                            |                                | 105                                                                                                                                   | o 11 yos, aux                       | bumpie was succinit                          |                                                        |  |  |  |  |
| 8 TYPI                                                                                                                                                                                                                                                                                                                                                                                                                                                                                                                                                                                                                                                                                                                                                                                                                                                                                                                                                                                                                                                                                                                                                                                                                                                                                                                                                                                                                                                                                                                                                                                                                                                                                                                                                                                                                                                                                                                                                                                                                                                                                                                         | E OF CASING                       | G USED: 🗆 S                    | Steel PV                   | C 🗌 Other                      | CA                                                                                                                                    | SING JOINTS                         | : Glued Clampe                               | ed 🗌 Welded 🔳 Threaded                                 |  |  |  |  |
| Casing di                                                                                                                                                                                                                                                                                                                                                                                                                                                                                                                                                                                                                                                                                                                                                                                                                                                                                                                                                                                                                                                                                                                                                                                                                                                                                                                                                                                                                                                                                                                                                                                                                                                                                                                                                                                                                                                                                                                                                                                                                                                                                                                      | ameter                            | in. to<br>I surface            | -0.5 ft.,                  | Diameter                       | . in. to<br> hs/                                                                                                                      | ft., Diarr<br>ft Wall thick         | neter in. to .<br>mess or gauge No. Sch      |                                                        |  |  |  |  |
| TYPE C                                                                                                                                                                                                                                                                                                                                                                                                                                                                                                                                                                                                                                                                                                                                                                                                                                                                                                                                                                                                                                                                                                                                                                                                                                                                                                                                                                                                                                                                                                                                                                                                                                                                                                                                                                                                                                                                                                                                                                                                                                                                                                                         | F SCREEN O                        | R PERFORA                      | TION MA                    | TERIAL:                        |                                                                                                                                       |                                     |                                              |                                                        |  |  |  |  |
|                                                                                                                                                                                                                                                                                                                                                                                                                                                                                                                                                                                                                                                                                                                                                                                                                                                                                                                                                                                                                                                                                                                                                                                                                                                                                                                                                                                                                                                                                                                                                                                                                                                                                                                                                                                                                                                                                                                                                                                                                                                                                                                                |                                   | unless Steel                   | ☐ Fiber                    |                                |                                                                                                                                       |                                     | er (Specify)                                 | •••••                                                  |  |  |  |  |
| SCREE                                                                                                                                                                                                                                                                                                                                                                                                                                                                                                                                                                                                                                                                                                                                                                                                                                                                                                                                                                                                                                                                                                                                                                                                                                                                                                                                                                                                                                                                                                                                                                                                                                                                                                                                                                                                                                                                                                                                                                                                                                                                                                                          |                                   | lvanized Steel<br>RATION OPE   | Conc<br>ENTNGS A           |                                | used (open l                                                                                                                          | 101e)                               |                                              |                                                        |  |  |  |  |
|                                                                                                                                                                                                                                                                                                                                                                                                                                                                                                                                                                                                                                                                                                                                                                                                                                                                                                                                                                                                                                                                                                                                                                                                                                                                                                                                                                                                                                                                                                                                                                                                                                                                                                                                                                                                                                                                                                                                                                                                                                                                                                                                | ntinuous Slot                     | Mill Slot                      | 🗆 G                        | auze Wrapped 🛛 🗍 T             | orch Cut                                                                                                                              | Drilled Holes                       | ☐ Other (Specify)                            | •••••                                                  |  |  |  |  |
|                                                                                                                                                                                                                                                                                                                                                                                                                                                                                                                                                                                                                                                                                                                                                                                                                                                                                                                                                                                                                                                                                                                                                                                                                                                                                                                                                                                                                                                                                                                                                                                                                                                                                                                                                                                                                                                                                                                                                                                                                                                                                                                                | UVERED Shutter                    | Key Punc                       | hed $\square W$            | /ire Wrapped □S                | aw Cut [                                                                                                                              | ] None (Open H                      | ole)                                         | ft. to ft.                                             |  |  |  |  |
| SCICL                                                                                                                                                                                                                                                                                                                                                                                                                                                                                                                                                                                                                                                                                                                                                                                                                                                                                                                                                                                                                                                                                                                                                                                                                                                                                                                                                                                                                                                                                                                                                                                                                                                                                                                                                                                                                                                                                                                                                                                                                                                                                                                          | GRAVEL PA                         | CK INTERV                      | ALS: From                  | n = 13 ft to $30$              | ft., Fro                                                                                                                              | m ft. to                            | o ft., From                                  |                                                        |  |  |  |  |
| 9 GRO                                                                                                                                                                                                                                                                                                                                                                                                                                                                                                                                                                                                                                                                                                                                                                                                                                                                                                                                                                                                                                                                                                                                                                                                                                                                                                                                                                                                                                                                                                                                                                                                                                                                                                                                                                                                                                                                                                                                                                                                                                                                                                                          | UT MATERI                         | AL: Neat                       | cement                     | Cement grout 🛛 🖬 B             | entonite [                                                                                                                            | Other                               |                                              |                                                        |  |  |  |  |
|                                                                                                                                                                                                                                                                                                                                                                                                                                                                                                                                                                                                                                                                                                                                                                                                                                                                                                                                                                                                                                                                                                                                                                                                                                                                                                                                                                                                                                                                                                                                                                                                                                                                                                                                                                                                                                                                                                                                                                                                                                                                                                                                |                                   | ft. to<br>ble contaminat       |                            | ft., From                      | . ft. to                                                                                                                              | ft., From                           | ft. to                                       | ft.                                                    |  |  |  |  |
|                                                                                                                                                                                                                                                                                                                                                                                                                                                                                                                                                                                                                                                                                                                                                                                                                                                                                                                                                                                                                                                                                                                                                                                                                                                                                                                                                                                                                                                                                                                                                                                                                                                                                                                                                                                                                                                                                                                                                                                                                                                                                                                                | tic Tank                          |                                | Lateral Line               | es 🗌 Pit Privy                 |                                                                                                                                       | Livestock Pe                        | ns 🗌 Insect                                  | icide Storage                                          |  |  |  |  |
|                                                                                                                                                                                                                                                                                                                                                                                                                                                                                                                                                                                                                                                                                                                                                                                                                                                                                                                                                                                                                                                                                                                                                                                                                                                                                                                                                                                                                                                                                                                                                                                                                                                                                                                                                                                                                                                                                                                                                                                                                                                                                                                                | er Lines                          |                                | Cess Pool                  | Sewage L                       |                                                                                                                                       | Fuel Storage                        |                                              | loned Water Well                                       |  |  |  |  |
|                                                                                                                                                                                                                                                                                                                                                                                                                                                                                                                                                                                                                                                                                                                                                                                                                                                                                                                                                                                                                                                                                                                                                                                                                                                                                                                                                                                                                                                                                                                                                                                                                                                                                                                                                                                                                                                                                                                                                                                                                                                                                                                                | ertight Sewer L<br>er (Specify) K |                                | Seepage Pit<br>und site (l | ☐ Feedyard<br>J.1-093-1.337.1) |                                                                                                                                       | Fertilizer Sto                      | rage 🗌 Oil W                                 | ell/Gas Well                                           |  |  |  |  |
| Direction                                                                                                                                                                                                                                                                                                                                                                                                                                                                                                                                                                                                                                                                                                                                                                                                                                                                                                                                                                                                                                                                                                                                                                                                                                                                                                                                                                                                                                                                                                                                                                                                                                                                                                                                                                                                                                                                                                                                                                                                                                                                                                                      | from well?                        | n-site                         |                            | Distance from v                | vell? .0                                                                                                                              |                                     | f                                            |                                                        |  |  |  |  |
| 10 FRO                                                                                                                                                                                                                                                                                                                                                                                                                                                                                                                                                                                                                                                                                                                                                                                                                                                                                                                                                                                                                                                                                                                                                                                                                                                                                                                                                                                                                                                                                                                                                                                                                                                                                                                                                                                                                                                                                                                                                                                                                                                                                                                         | M TO 3.5                          |                                | LITHOLO                    | GIC LOG                        | FROM                                                                                                                                  | TO                                  | LITHO. LOG (cont.) o                         | or PLUGGING INTERVALS                                  |  |  |  |  |
| 3.5                                                                                                                                                                                                                                                                                                                                                                                                                                                                                                                                                                                                                                                                                                                                                                                                                                                                                                                                                                                                                                                                                                                                                                                                                                                                                                                                                                                                                                                                                                                                                                                                                                                                                                                                                                                                                                                                                                                                                                                                                                                                                                                            | 12.5                              | Soil and Gra<br>Clay, silty, b |                            | brown                          |                                                                                                                                       | _                                   |                                              |                                                        |  |  |  |  |
| 12.5                                                                                                                                                                                                                                                                                                                                                                                                                                                                                                                                                                                                                                                                                                                                                                                                                                                                                                                                                                                                                                                                                                                                                                                                                                                                                                                                                                                                                                                                                                                                                                                                                                                                                                                                                                                                                                                                                                                                                                                                                                                                                                                           | 17                                |                                |                            | clay, brown to tan             |                                                                                                                                       |                                     |                                              |                                                        |  |  |  |  |
| 17                                                                                                                                                                                                                                                                                                                                                                                                                                                                                                                                                                                                                                                                                                                                                                                                                                                                                                                                                                                                                                                                                                                                                                                                                                                                                                                                                                                                                                                                                                                                                                                                                                                                                                                                                                                                                                                                                                                                                                                                                                                                                                                             | 30                                | Clay, tan                      |                            |                                |                                                                                                                                       |                                     |                                              |                                                        |  |  |  |  |
| TD                                                                                                                                                                                                                                                                                                                                                                                                                                                                                                                                                                                                                                                                                                                                                                                                                                                                                                                                                                                                                                                                                                                                                                                                                                                                                                                                                                                                                                                                                                                                                                                                                                                                                                                                                                                                                                                                                                                                                                                                                                                                                                                             | 30                                |                                | <u>.</u>                   |                                |                                                                                                                                       | _                                   | <u></u>                                      |                                                        |  |  |  |  |
| <b> </b>                                                                                                                                                                                                                                                                                                                                                                                                                                                                                                                                                                                                                                                                                                                                                                                                                                                                                                                                                                                                                                                                                                                                                                                                                                                                                                                                                                                                                                                                                                                                                                                                                                                                                                                                                                                                                                                                                                                                                                                                                                                                                                                       |                                   |                                |                            |                                | Notes:                                                                                                                                | Roush Oil U1-0                      | 93-13371                                     |                                                        |  |  |  |  |
|                                                                                                                                                                                                                                                                                                                                                                                                                                                                                                                                                                                                                                                                                                                                                                                                                                                                                                                                                                                                                                                                                                                                                                                                                                                                                                                                                                                                                                                                                                                                                                                                                                                                                                                                                                                                                                                                                                                                                                                                                                                                                                                                |                                   |                                |                            |                                |                                                                                                                                       |                                     |                                              |                                                        |  |  |  |  |
| 11 CONTRACTOR'S OR LANDOWNER'S CERTIFICATION: This water well was 🖬 constructed, 🗌 reconstructed, or 🗌 plugged                                                                                                                                                                                                                                                                                                                                                                                                                                                                                                                                                                                                                                                                                                                                                                                                                                                                                                                                                                                                                                                                                                                                                                                                                                                                                                                                                                                                                                                                                                                                                                                                                                                                                                                                                                                                                                                                                                                                                                                                                 |                                   |                                |                            |                                |                                                                                                                                       |                                     |                                              |                                                        |  |  |  |  |
| under my jurisdiction and was completed on (mo-day-year) 6-11-19, and this record is true to the best of my knowledge and belief.                                                                                                                                                                                                                                                                                                                                                                                                                                                                                                                                                                                                                                                                                                                                                                                                                                                                                                                                                                                                                                                                                                                                                                                                                                                                                                                                                                                                                                                                                                                                                                                                                                                                                                                                                                                                                                                                                                                                                                                              |                                   |                                |                            |                                |                                                                                                                                       |                                     |                                              |                                                        |  |  |  |  |
| Kansas                                                                                                                                                                                                                                                                                                                                                                                                                                                                                                                                                                                                                                                                                                                                                                                                                                                                                                                                                                                                                                                                                                                                                                                                                                                                                                                                                                                                                                                                                                                                                                                                                                                                                                                                                                                                                                                                                                                                                                                                                                                                                                                         | Water Well Co                     | ontractor's Lic                | ense No.                   | 585 This W                     | ater Well                                                                                                                             | Record was con                      | naleted on (mo-day-                          | yar) 723-19                                            |  |  |  |  |
| M                                                                                                                                                                                                                                                                                                                                                                                                                                                                                                                                                                                                                                                                                                                                                                                                                                                                                                                                                                                                                                                                                                                                                                                                                                                                                                                                                                                                                                                                                                                                                                                                                                                                                                                                                                                                                                                                                                                                                                                                                                                                                                                              | ail 1 white copy a                | ulong with a fee of            | f \$5.00 for <u>ea</u>     | ch constructed well to: K      | ansas Departn                                                                                                                         | ent of Health and                   | Environment, Bureau of V                     | Water, GWTS Section,                                   |  |  |  |  |
| 1                                                                                                                                                                                                                                                                                                                                                                                                                                                                                                                                                                                                                                                                                                                                                                                                                                                                                                                                                                                                                                                                                                                                                                                                                                                                                                                                                                                                                                                                                                                                                                                                                                                                                                                                                                                                                                                                                                                                                                                                                                                                                                                              | 000 SW Jackson                    | St., Suite 420, To             | peka, Kansas               |                                | Water Well                                                                                                                            | Owner and retain o                  | ne for your records. Telep                   | phone 785-296-5524.                                    |  |  |  |  |
| Visit us a                                                                                                                                                                                                                                                                                                                                                                                                                                                                                                                                                                                                                                                                                                                                                                                                                                                                                                                                                                                                                                                                                                                                                                                                                                                                                                                                                                                                                                                                                                                                                                                                                                                                                                                                                                                                                                                                                                                                                                                                                                                                                                                     | http://www.kdhe                   | ks.gov/waterwell/              | index.html                 |                                | KSA 82a                                                                                                                               | -1212                               |                                              | Revised 7/10/2015                                      |  |  |  |  |