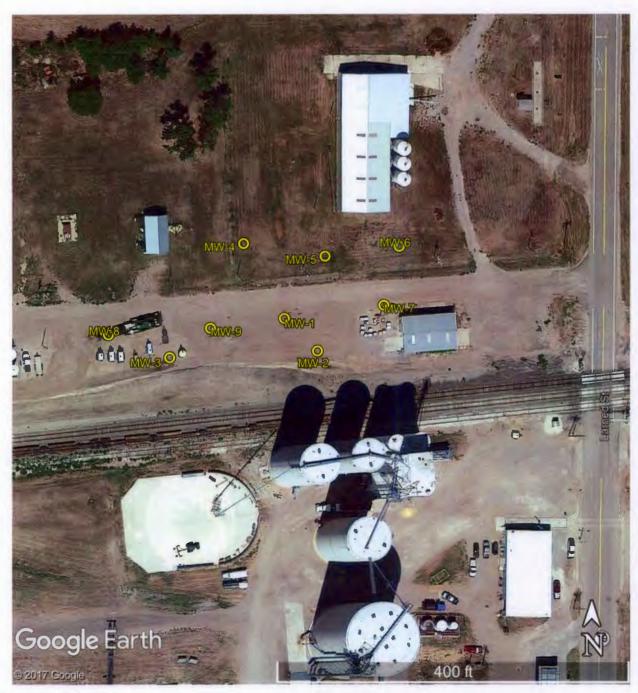

Former Blick's Site 609 Larned, Belpre

## GPS Coordinates:

| MW-1: | 37.95326, -99.09681 |
|-------|---------------------|
| MW-2: | 37.95316, -99.09668 |
| MW-3: | 37.95314, -99.09726 |
| MW-4: | 37.95349, -99.09697 |
| MW-5: | 37.95345, -99.09665 |

| MW-6: | 37.95348, -99.09636 |
|-------|---------------------|
| MW-7: | 37.95330, -99.09642 |
| MW-8: | 37.95321, -99.09750 |
| MW-9: | 37.95323, -99.09710 |