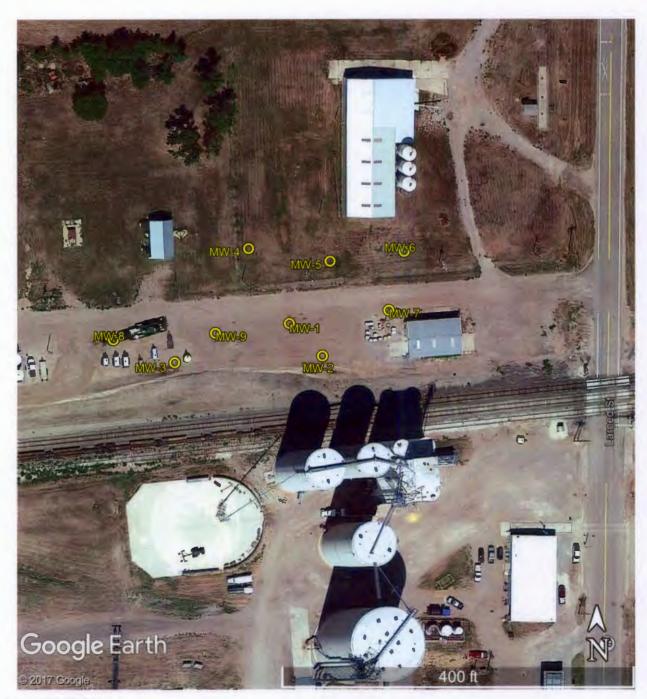

Former Blick's Site 609 Larned, Belpre

## **GPS Coordinates:**

MW-1: 37.95326, -99.09681 MW-2: 37.95316, -99.09668 MW-3: 37.95314, -99.09726 MW-4: 37.95349, -99.09697 MW-5: 37.95345, -99.09665

MW-6: 37.95348, -99.09636 MW-7: 37.95330, -99.09642 MW-8: 37.95321, -99.09750 MW-9: 37.95323, -99.09710