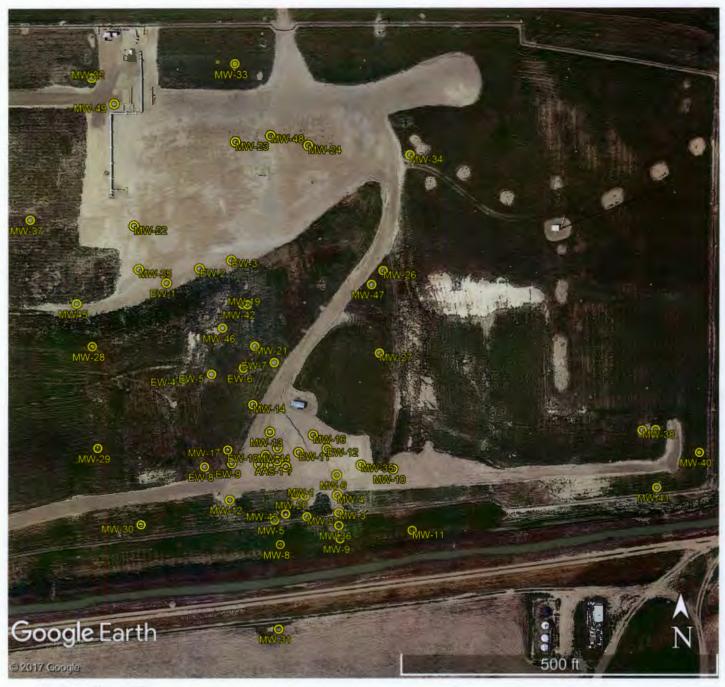

## Finney Co T.24S R.34W Sec 3

Northern Natural Gas Holcomb Plant About 1 mi. North and 2 mi. West of Holcomb, Kansas Sheet 1 of 2

## GPS Coordinates:

| EW1: | 38.00225, -101.03291 | EW7:  | 38.00192, -101.03235  |
|------|----------------------|-------|-----------------------|
| EW2: | 38.00230, -101.03274 | EW8:  | 38.00148, -101.03272  |
| EW3: | 38.00234, -101.03257 | EW9:  | 38.00150, -101.03258  |
| EW4: | 38.00185, -101.03283 | EW10: | 38.00153, - 101.03240 |
| EW5: | 38.00187, -101.03268 | EW11: | 38.00154, -101.03222  |
| EW6: | 38.00190, -101.03251 | EW12: | 38.00158, -101.03207  |

## Finney Co T.24S R.34W Sec 3

Northern Natural Gas Holcomb Plant About 1 mi. North and 2 mi. West of Holcomb, Kansas Sheet 2 of 2

GPS Coordinates:

MW-1: 38.00136, -101.03219 MW-2: 38.00127, -101.03218 MW-3: 38.00128, -101.03200 MW-4: 38.00136, -101.03201 MW-5: 38.00125, -101.03235 MW-6: 38.00144, -101.03202 MW-7: 38.00148, -101.03229 MW-8: 38.00115, -101.03232 MW-9: 38.00117, -101.03200 MW-10: 38.00147, -101.03171 MW-11: 38.00121, -101.03161 MW-12: 38.00134, -101.03259 MW-13: 38.00163, -101.03237 MW-14: 38.00174, -101.03246 MW-15: 38.00149, -101.03243 MW-16: 38.00162, -101.03214 MW-17: 38.00155, -101.03260 MW-18: 38.00149, -101.03237 MW-19: 38.00216, -101.03249 MW-20: 38.00136, -101.03224 MW-21: 38.00199, -101.03245 MW-22: 38.00248, -101.03307 MW-23: 38.00283, -101.03255 MW-24: 38.00281, -101.03216 MW-25: 38.00230, -101.03306 MW-26: 38.00230, -101.03177 MW-27: 38.00196, -101.03179 MW-28: 38.00199, -101.03331 MW-29: 38.00156, -101.03330 MW-30: 38.00123, -101.03307 MW-31: 38.00078, -101.03233 MW-32: 38.00308, -101.03330 MW-33: 38.00314, -101.03255 MW-34: 38.00277, -101.03163 MW-36: 38.00123, -101.03200 MW-37: 38.00250, -101.03362 MW-38: 38.00163, -101.03037 MW-39: 38.00164, -101.03030 MW-40: 38.00154, -101.03006 MW-41: 38.00139, -101.03029 MW-42: 38.00216, -101.03251 MW-43: 38.00128, -101.03229 MW-44: 38.00156, -101.03233 MW-45: 38.00216, -101.03338 MW-46: 38.00206, -101.03262 MW-47: 38.00224, -101.03183 MW-48: 38.00285, -101.03236

MW-49: 38.00298, -101.03318 AAS-1: