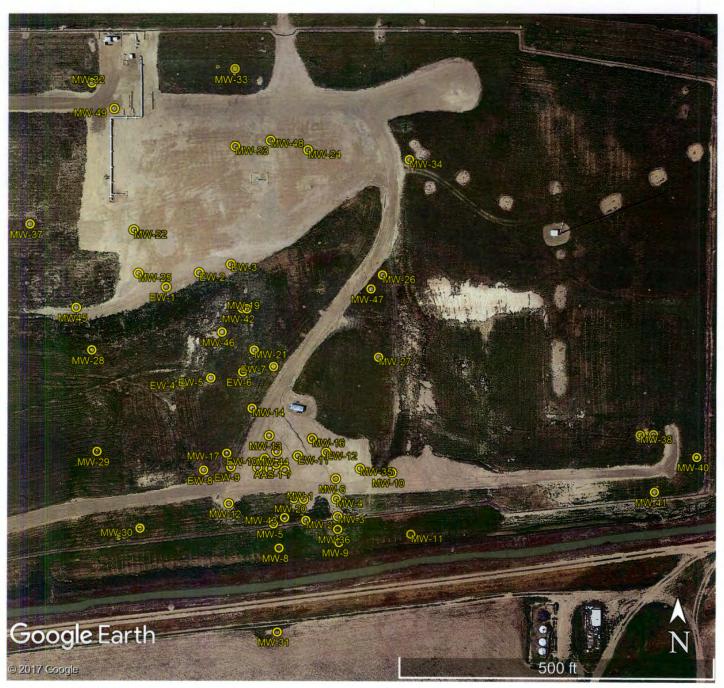

Northern Natural Gas Holcomb Plant About 1 mi. North and 2 mi. West of Holcomb, Kansas Sheet 1 of 2

## GPS Coordinates:

| EW1: | 38.00225, -101.03291 | EW7:  | 38.00192, -101.03235  |
|------|----------------------|-------|-----------------------|
| EW2: | 38.00230, -101.03274 | EW8:  | 38.00148, -101.03272  |
| EW3: | 38.00234, -101.03257 | EW9:  | 38.00150, -101.03258  |
| EW4: | 38.00185, -101.03283 | EW10: | 38.00153, - 101.03240 |
| EW5: | 38.00187, -101.03268 | EW11: | 38.00154, -101.03222  |
| EW6: | 38.00190, -101.03251 | EW12: | 38.00158, -101.03207  |

Northern Natural Gas Holcomb Plant About 1 mi. North and 2 mi. West of Holcomb, Kansas Sheet 2 of 2

GPS Coordinates:

MW-1: 38.00136, -101.03219 MW-2: 38.00127, -101.03218 MW-3: 38.00128, -101.03200 MW-4: 38.00136, -101.03201 MW-5: 38.00125, -101.03235 MW-6: 38.00144, -101.03202 MW-7: 38.00148, -101.03229 MW-8: 38.00115, -101.03232 MW-9: 38.00117, -101.03200 MW-10: 38.00147, -101.03171 MW-11: 38.00121, -101.03161 MW-12: 38.00134, -101.03259 MW-13: 38.00163, -101.03237 MW-14: 38.00174, -101.03246 MW-15: 38.00149, -101.03243 MW-16: 38.00162, -101.03214 MW-17: 38.00155, -101.03260 MW-18: 38.00149, -101.03237 MW-19: 38.00216, -101.03249 MW-20: 38.00136, -101.03224 MW-21: 38.00199, -101.03245 MW-22: 38.00248, -101.03307 MW-23: 38.00283, -101.03255 MW-24: 38.00281, -101.03216 MW-25: 38.00230, -101.03306 MW-26: 38.00230, -101.03177 MW-27: 38.00196, -101.03179 MW-28: 38.00199, -101.03331 MW-29: 38.00156, -101.03330 MW-30: 38.00123, -101.03307 MW-31: 38.00078, -101.03233 MW-32: 38.00308, -101.03330 MW-33: 38.00314, -101.03255 MW-34: 38.00277, -101.03163 MW-36: 38.00123, -101.03200 MW-37: 38.00250, -101.03362 MW-38: 38.00163, -101.03037 MW-39: 38.00164, -101.03030 MW-40: 38.00154, -101.03006 MW-41: 38.00139, -101.03029 MW-42: 38.00216, -101.03251 MW-43: 38.00128, -101.03229 MW-44: 38.00156, -101.03233 MW-45: 38.00216, -101.03338 MW-46: 38.00206, -101.03262 MW-47: 38.00224, -101.03183 MW-48: 38.00285, -101.03236

MW-49: 38.00298, -101.03318 AAS-1: