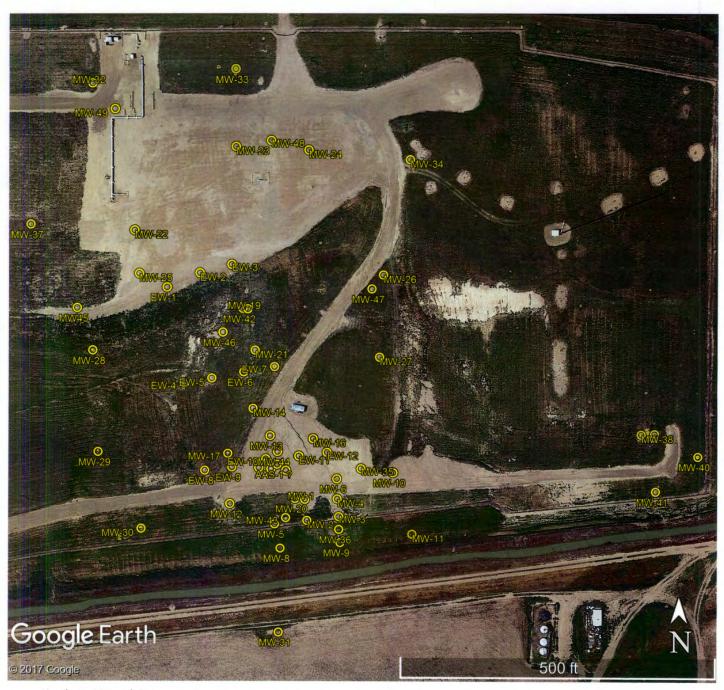

Northern Natural Gas Holcomb Plant About 1 mi. North and 2 mi. West of Holcomb, Kansas Sheet 1 of 2

## **GPS Coordinates:**

| EW1: | 38.00225, -101.03291 | EW7:  | 38.00192, -101.03235  |
|------|----------------------|-------|-----------------------|
| EW2: | 38.00230, -101.03274 | EW8:  | 38.00148, -101.03272  |
| EW3: | 38.00234, -101.03257 | EW9:  | 38.00150, -101.03258  |
| EW4: | 38.00185, -101.03283 | EW10: | 38.00153, - 101.03240 |
| EW5: | 38.00187, -101.03268 | EW11: | 38.00154, -101.03222  |
| EW6: | 38.00190, -101.03251 | EW12: | 38.00158, -101.03207  |
|      |                      |       |                       |

## **GPS Coordinates:**

MW-1: 38.00136, -101.03219 MW-2: 38.00127, -101.03218 MW-3: 38.00128, -101.03200 MW-4: 38.00136, -101.03201 MW-5: 38.00125, -101.03235 MW-6: 38.00144, -101.03202 MW-7: 38.00148, -101.03229 MW-8: 38.00115, -101.03232 MW-9: 38.00117, -101.03200 MW-10: 38.00147, -101.03171 MW-11: 38.00121, -101.03161 MW-12: 38.00134, -101.03259 MW-13: 38.00163, -101.03237 MW-14: 38.00174, -101.03246 MW-15: 38.00149, -101.03243 MW-16: 38.00162, -101.03214 MW-17: 38.00155, -101.03260 MW-18: 38.00149, -101.03237 MW-19: 38.00216, -101.03249 MW-20: 38.00136, -101.03224 MW-21: 38.00199, -101.03245 MW-22: 38.00248, -101.03307 MW-23: 38.00283, -101.03255 MW-24: 38.00281, -101.03216 MW-25: 38.00230, -101.03306 MW-26: 38.00230, -101.03177 MW-27: 38.00196, -101.03179 MW-28: 38.00199, -101.03331 MW-29: 38.00156, -101.03330 MW-30: 38.00123, -101.03307 MW-31: 38.00078, -101.03233 MW-32: 38.00308, -101.03330 MW-33: 38.00314, -101.03255 MW-34: 38.00277, -101.03163 MW-36: 38.00123, -101.03200 MW-37: 38.00250, -101.03362 MW-38: 38.00163, -101.03037 MW-39: 38.00164, -101.03030 MW-40: 38.00154, -101.03006 MW-41: 38.00139, -101.03029 MW-42: 38.00216, -101.03251 MW-43: 38.00128, -101.03229 MW-44: 38.00156, -101.03233 MW-45: 38.00216, -101.03338 MW-46: 38.00206, -101.03262 MW-47: 38.00224, -101.03183

MW-48: 38.00285, -101.03236

MW-49: 38.00298, -101.03318 AAS-1: