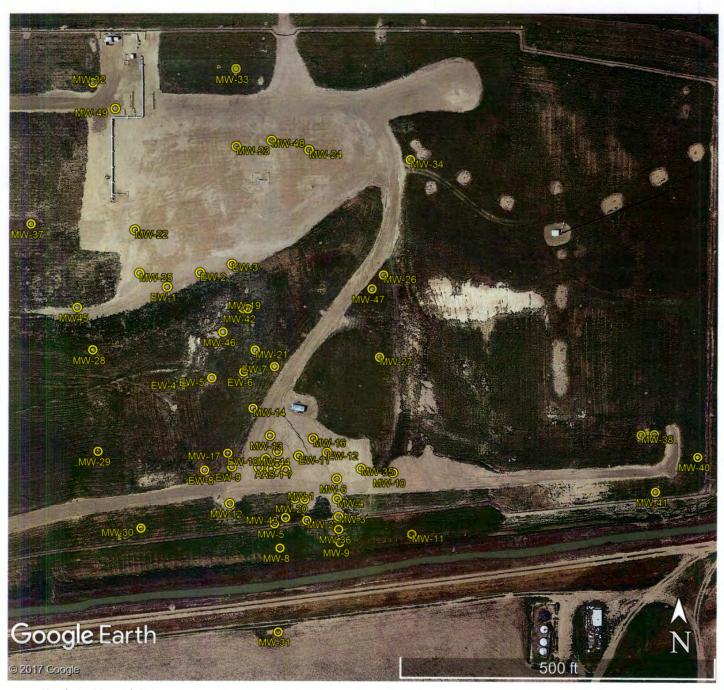

Northern Natural Gas Holcomb Plant About 1 mi. North and 2 mi. West of Holcomb, Kansas Sheet 1 of 2

## **GPS Coordinates:**

| EW1: | 38.00225, -101.03291 | EW7:  | 38.00192, -101.03235  |
|------|----------------------|-------|-----------------------|
| EW2: | 38.00230, -101.03274 | EW8:  | 38.00148, -101.03272  |
| EW3: | 38.00234, -101.03257 | EW9:  | 38.00150, -101.03258  |
| EW4: | 38.00185, -101.03283 | EW10: | 38.00153, - 101.03240 |
| EW5: | 38.00187, -101.03268 | EW11: | 38.00154, -101.03222  |
| EW6: | 38.00190, -101.03251 | EW12: | 38.00158, -101.03207  |
|      |                      |       |                       |

Northern Natural Gas Holcomb Plant About 1 mi. North and 2 mi. West of Holcomb, Kansas Sheet 2 of 2

## **GPS Coordinates:**

MW-1: 38.00136, -101.03219 MW-2: 38.00127, -101.03218 MW-3: 38.00128, -101.03200 MW-4: 38.00136, -101.03201 MW-5: 38.00125, -101.03235 MW-6: 38.00144, -101.03202 MW-7: 38.00148, -101.03229 MW-8: 38.00115, -101.03232 MW-9: 38.00117, -101.03200 MW-10: 38.00147, -101.03171 MW-11: 38.00121, -101.03161 MW-12: 38.00134, -101.03259 MW-13: 38.00163, -101.03237 MW-14: 38.00174, -101.03246 MW-15: 38.00149, -101.03243 MW-16: 38.00162, -101.03214 MW-17: 38.00155, -101.03260 MW-18: 38.00149, -101.03237 MW-19: 38.00216, -101.03249 MW-20: 38.00136, -101.03224 MW-21: 38.00199, -101.03245 MW-22: 38.00248, -101.03307 MW-23: 38.00283, -101.03255 MW-24: 38.00281, -101.03216 MW-25: 38.00230, -101.03306 MW-26: 38.00230, -101.03177 MW-27: 38.00196, -101.03179 MW-28: 38.00199, -101.03331 MW-29: 38.00156, -101.03330 MW-30: 38.00123, -101.03307 MW-31: 38.00078, -101.03233 MW-32: 38.00308, -101.03330 MW-33: 38.00314, -101.03255 MW-34: 38.00277, -101.03163 MW-36: 38.00123, -101.03200 MW-37: 38.00250, -101.03362 MW-38: 38.00163, -101.03037 MW-39: 38.00164, -101.03030 MW-40: 38.00154, -101.03006 MW-41: 38.00139, -101.03029 MW-42: 38.00216, -101.03251 MW-43: 38.00128, -101.03229 MW-44: 38.00156, -101.03233 MW-45: 38.00216, -101.03338 MW-46: 38.00206, -101.03262 MW-47: 38.00224, -101.03183

MW-48: 38.00285, -101.03236

MW-49: 38.00298, -101.03318 AAS-1: