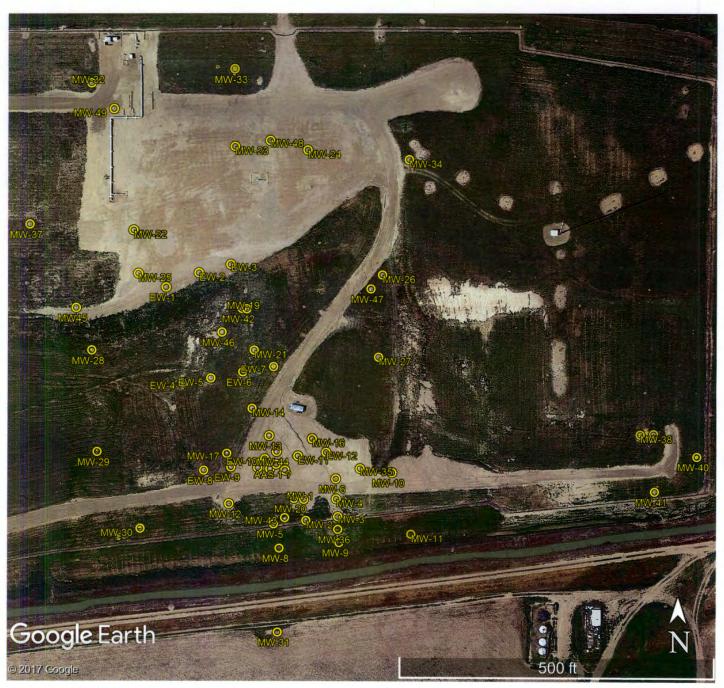

Northern Natural Gas Holcomb Plant About 1 mi. North and 2 mi. West of Holcomb, Kansas Sheet 1 of 2

Northern Natural Gas Holcomb Plant About 1 mi. North and 2 mi. West of Holcomb, Kansas Sheet 2 of 2

GPS Coordinates:

MW-1: 38.00136, -101.03219 MW-2: 38.00127, -101.03218 MW-3: 38.00128, -101.03200 MW-4: 38.00136, -101.03201 MW-5: 38.00125, -101.03235 MW-6: 38.00144, -101.03202 MW-7: 38.00148, -101.03229 MW-8: 38.00115, -101.03232 MW-9: 38.00117, -101.03200 MW-10: 38.00147, -101.03171 MW-11: 38.00121, -101.03161 MW-12: 38.00134, -101.03259 MW-13: 38.00163, -101.03237 MW-14: 38.00174, -101.03246 MW-15: 38.00149, -101.03243 MW-16: 38.00162, -101.03214 MW-17: 38.00155, -101.03260 MW-18: 38.00149, -101.03237 MW-19: 38.00216, -101.03249 MW-20: 38.00136, -101.03224 MW-21: 38.00199, -101.03245 MW-22: 38.00248, -101.03307 MW-23: 38.00283, -101.03255 MW-24: 38.00281, -101.03216 MW-25: 38.00230, -101.03306 MW-26: 38.00230, -101.03177 MW-27: 38.00196, -101.03179 MW-28: 38.00199, -101.03331 MW-29: 38.00156, -101.03330 MW-30: 38.00123, -101.03307 MW-31: 38.00078, -101.03233 MW-32: 38.00308, -101.03330 MW-33: 38.00314, -101.03255 MW-34: 38.00277, -101.03163 MW-36: 38.00123, -101.03200 MW-37: 38.00250, -101.03362 MW-38: 38.00163, -101.03037 MW-39: 38.00164, -101.03030 MW-40: 38.00154, -101.03006 MW-41: 38.00139, -101.03029 MW-42: 38.00216, -101.03251 MW-43: 38.00128, -101.03229 MW-44: 38.00156, -101.03233 MW-45: 38.00216, -101.03338 MW-46: 38.00206, -101.03262 MW-47: 38.00224, -101.03183 MW-48: 38.00285, -101.03236

MW-49: 38.00298, -101.03318 AAS-1: