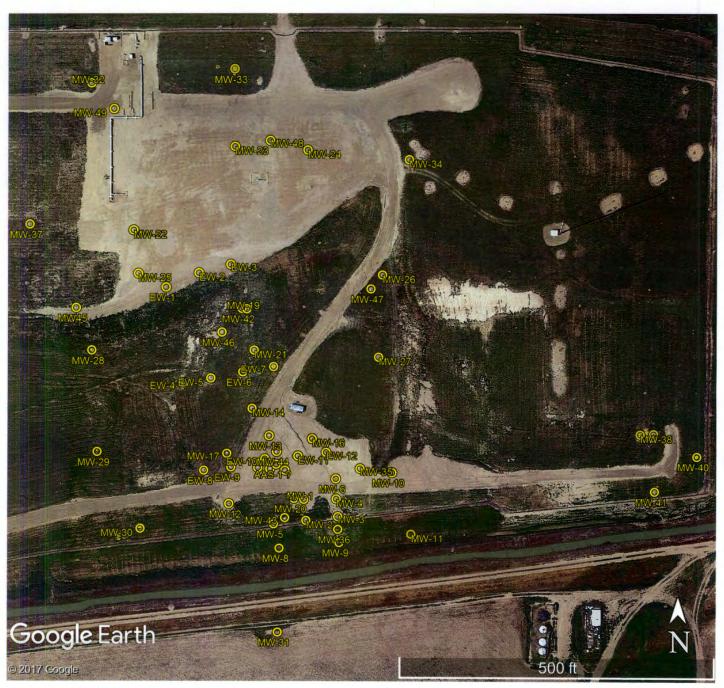

Northern Natural Gas Holcomb Plant About 1 mi. North and 2 mi. West of Holcomb, Kansas Sheet 2 of 2

GPS Coordinates:

MW-1: 38.00136, -101.03219 MW-2: 38.00127, -101.03218 MW-3: 38.00128, -101.03200 MW-4: 38.00136, -101.03201 MW-5: 38.00125, -101.03235 MW-6: 38.00144, -101.03202 MW-7: 38.00148, -101.03229 MW-8: 38.00115, -101.03232 MW-9: 38.00117, -101.03200 MW-10: 38.00147, -101.03171 MW-11: 38.00121, -101.03161 MW-12: 38.00134, -101.03259 MW-13: 38.00163, -101.03237 MW-14: 38.00174, -101.03246 MW-15: 38.00149, -101.03243 MW-16: 38.00162, -101.03214 MW-17: 38.00155, -101.03260 MW-18: 38.00149, -101.03237 MW-19: 38.00216, -101.03249 MW-20: 38.00136, -101.03224 MW-21: 38.00199, -101.03245 MW-22: 38.00248, -101.03307 MW-23: 38.00283, -101.03255 MW-24: 38.00281, -101.03216 MW-25: 38.00230, -101.03306 MW-26: 38.00230, -101.03177 MW-27: 38.00196, -101.03179 MW-28: 38.00199, -101.03331 MW-29: 38.00156, -101.03330 MW-30: 38.00123, -101.03307 MW-31: 38.00078, -101.03233 MW-32: 38.00308, -101.03330 MW-33: 38.00314, -101.03255 MW-34: 38.00277, -101.03163 MW-36: 38.00123, -101.03200 MW-37: 38.00250, -101.03362 MW-38: 38.00163, -101.03037 MW-39: 38.00164, -101.03030 MW-40: 38.00154, -101.03006 MW-41: 38.00139, -101.03029 MW-42: 38.00216, -101.03251 MW-43: 38.00128, -101.03229 MW-44: 38.00156, -101.03233 MW-45: 38.00216, -101.03338 MW-46: 38.00206, -101.03262 MW-47: 38.00224, -101.03183 MW-48: 38.00285, -101.03236