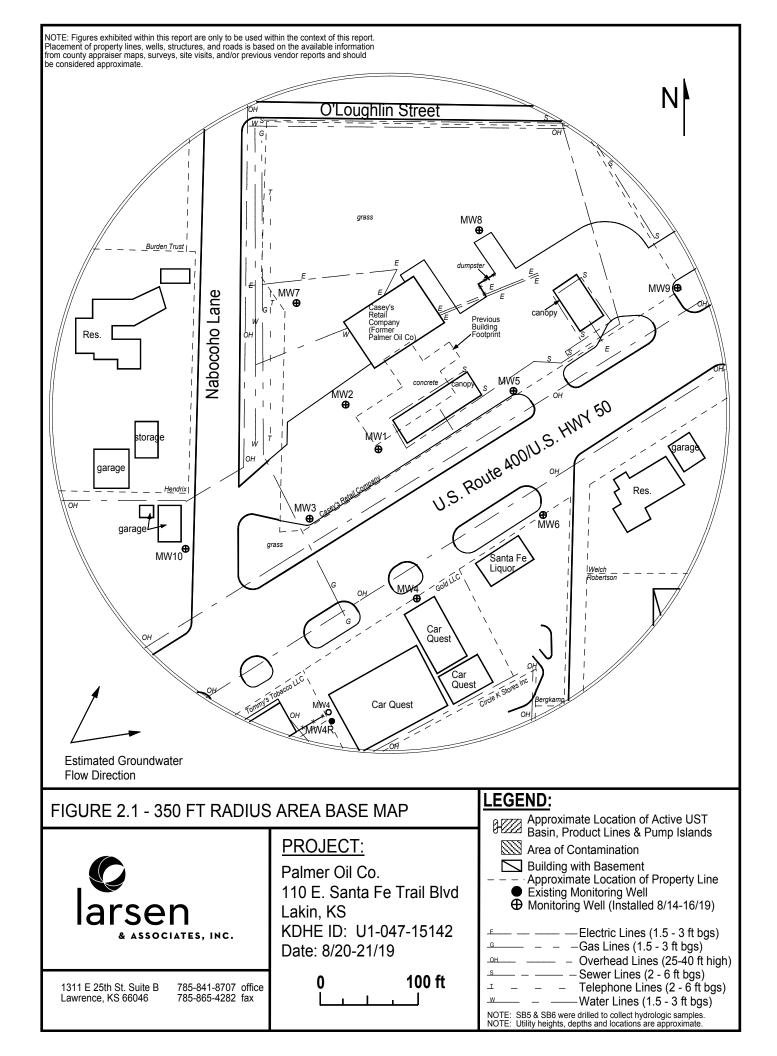

| X         Original Record         Control                                                                                                                                                                                                                                                                                                                                                                                                                                                                                                                                                                                                                                                                                                                                                                                                                                                                                                                                                                                                                                                                                                                                                                                                                                                                                                                                                                                                                                                                                                                                                                                                                                                                                                                                                                                                                                                                                                                                                                                                                                                                                                                                                                                                                                                                                                                                                                                                                                  | Form WWC-5 Change in Well Ust                                                                                                                                                                                                                                                                                                                                     | Division of W<br>Resources App                                                                                                  |                                                                                                                                                                                                                         | Well ID                                          | MW10               |
|----------------------------------------------------------------------------------------------------------------------------------------------------------------------------------------------------------------------------------------------------------------------------------------------------------------------------------------------------------------------------------------------------------------------------------------------------------------------------------------------------------------------------------------------------------------------------------------------------------------------------------------------------------------------------------------------------------------------------------------------------------------------------------------------------------------------------------------------------------------------------------------------------------------------------------------------------------------------------------------------------------------------------------------------------------------------------------------------------------------------------------------------------------------------------------------------------------------------------------------------------------------------------------------------------------------------------------------------------------------------------------------------------------------------------------------------------------------------------------------------------------------------------------------------------------------------------------------------------------------------------------------------------------------------------------------------------------------------------------------------------------------------------------------------------------------------------------------------------------------------------------------------------------------------------------------------------------------------------------------------------------------------------------------------------------------------------------------------------------------------------------------------------------------------------------------------------------------------------------------------------------------------------------------------------------------------------------------------------------------------------------------------------------------------------------------------------------------------------|-------------------------------------------------------------------------------------------------------------------------------------------------------------------------------------------------------------------------------------------------------------------------------------------------------------------------------------------------------------------|---------------------------------------------------------------------------------------------------------------------------------|-------------------------------------------------------------------------------------------------------------------------------------------------------------------------------------------------------------------------|--------------------------------------------------|--------------------|
| 1 LOCATION OF WATEL<br>County Kearny                                                                                                                                                                                                                                                                                                                                                                                                                                                                                                                                                                                                                                                                                                                                                                                                                                                                                                                                                                                                                                                                                                                                                                                                                                                                                                                                                                                                                                                                                                                                                                                                                                                                                                                                                                                                                                                                                                                                                                                                                                                                                                                                                                                                                                                                                                                                                                                                                                       | R WELL: Fraction<br>NE 4 SE 4                                                                                                                                                                                                                                                                                                                                     |                                                                                                                                 | Number Township Num<br>22 T 24                                                                                                                                                                                          | nber Range M<br>S R 30                           |                    |
| 2 WELL OWNER: Last Nat<br>Business: KDHE<br>Address: 1000 SW Jackson<br>Address:<br>City Topeka                                                                                                                                                                                                                                                                                                                                                                                                                                                                                                                                                                                                                                                                                                                                                                                                                                                                                                                                                                                                                                                                                                                                                                                                                                                                                                                                                                                                                                                                                                                                                                                                                                                                                                                                                                                                                                                                                                                                                                                                                                                                                                                                                                                                                                                                                                                                                                            | Blvd<br>State: KS ZIP: 66612                                                                                                                                                                                                                                                                                                                                      | from nearest town or inter<br>~100' west of 110 E. Santa Fe                                                                     | there well is located (if unk<br>rsection): If at owner's ad<br>Trail Blvd., Lakin, KS                                                                                                                                  | ldress, check he                                 | re:                |
| 3 LOCATE WELL<br>WITH "X" IN<br>SECTION BOX:<br>N<br>NW NE<br>W<br>SW SE<br>SW SE<br>SW SE<br>SECTION BOX:<br>NU<br>NU<br>SECTION BOX:<br>NU<br>NU<br>SECTION BOX:<br>NU<br>SECTION BOX:<br>SECTION BOX:<br>NU<br>SECTION BOX:<br>SECTION BOX:<br>SE | X       below land surface, measured on (mo-d)         above land surface, measured on (mo-d)         Pump test data: Well water was         after       hours pumping         Water well was         after       hours pumping         Estimated Yield:       gpm         Bore Hole Diameter:       7.25       in       to         in       to       in       to | ft Lon<br>Dry Well Hoi<br>2.1 ft. Sou<br>ay-yr) 2/26/20<br>ay-yr) ft X<br>gpm<br>ft 6 Ele<br>Sou<br>ft, and                     | titude: 37.946<br>ngitude 101.25:<br>rizontal Datum: WGS<br>urce for Latitude/Longitude<br>GPS (unit make/model:<br>(WAAS enabled? ]<br>Land Survey Topog<br>Online Mapper<br>vation 3007.22 ft<br>urce X Land Survey ] | 828 (dec<br>84 X NAD 8<br>Yes No)<br>graphic Map | vel X TO           |
| <ul> <li>7 WELL WATER TO BE US</li> <li>1 Domestic:</li> <li>Household</li> <li>Lawn &amp; Garden</li> <li>Livestock</li> <li>2 Irrigation</li> <li>3 Feedlot</li> <li>4 Industrial</li> </ul>                                                                                                                                                                                                                                                                                                                                                                                                                                                                                                                                                                                                                                                                                                                                                                                                                                                                                                                                                                                                                                                                                                                                                                                                                                                                                                                                                                                                                                                                                                                                                                                                                                                                                                                                                                                                                                                                                                                                                                                                                                                                                                                                                                                                                                                                             | SED AS:         5       Public Water Supply: well ID         6       Dewatering: how many wells?         7       Aquifer Recharge: well ID         8       X Monitoring: well ID MW10         9       Environmental Remediation: well ID         Air Sparge       Soil Vapor Extract         Recovery       Injection                                             | 11 Test Ho<br>Ca<br>12 Geother<br>a) Clo<br>ctior b) Ope                                                                        | I Field Water Supply: lease<br>ole: well ID<br>used Uncased<br>mal: How many bores?<br>osed Loop Horizontal<br>en Loop Surface D<br>her (specify):                                                                      | Geotechnica                                      | I<br>Inj. of Water |
| Casing diameter 2 in. to<br>Casing height above land surface<br>TYPE OF SCREEN OR PERFO<br>Steel Stainless Stee<br>Brass Galvanized St<br>SCREEN OR PERFORATION<br>Continuous Slot X M                                                                                                                                                                                                                                                                                                                                                                                                                                                                                                                                                                                                                                                                                                                                                                                                                                                                                                                                                                                                                                                                                                                                                                                                                                                                                                                                                                                                                                                                                                                                                                                                                                                                                                                                                                                                                                                                                                                                                                                                                                                                                                                                                                                                                                                                                     |                                                                                                                                                                                                                                                                                                                                                                   | toft, Diamet<br>lbs./ft. Well thickness<br>Other (Spectrum)<br>en hole)<br>rch CutDrilled Holes                                 | ter in. to<br>c or gauge No<br>ecify)<br>Other (Specify                                                                                                                                                                 | ft,                                              | <b>X</b> Threaded  |
| Louvered Shutter Ke<br>SCREEN-PERFORATED INTER<br>GRAVEL PACK INTER                                                                                                                                                                                                                                                                                                                                                                                                                                                                                                                                                                                                                                                                                                                                                                                                                                                                                                                                                                                                                                                                                                                                                                                                                                                                                                                                                                                                                                                                                                                                                                                                                                                                                                                                                                                                                                                                                                                                                                                                                                                                                                                                                                                                                                                                                                                                                                                                        | wy PunchedWire WrappedSaVALS:From20ft. to35ft,/ALS:From18ft. to35ft,                                                                                                                                                                                                                                                                                              | w Cut None (Open F<br>From ft. to<br>From ft. to                                                                                | Hole)<br>ft, From<br>ft, From                                                                                                                                                                                           | ft. to                                           | ft,<br>ft,         |
| Grout intervals: From 0.5<br>Nearest source of possible conta<br>Septic Tank<br>Sewer Lines<br>Watertight Sewer Lines<br>Other (Specity)                                                                                                                                                                                                                                                                                                                                                                                                                                                                                                                                                                                                                                                                                                                                                                                                                                                                                                                                                                                                                                                                                                                                                                                                                                                                                                                                                                                                                                                                                                                                                                                                                                                                                                                                                                                                                                                                                                                                                                                                                                                                                                                                                                                                                                                                                                                                   | Neat cement       Cement grout       X       Ber         ft. to       18       ft, From       ft. to         imination:                                                                                                                                                                                                                                           | ft, From<br>Livestock Penson<br>X Fuel Storage<br>Fertilizer Stora                                                              | ft. to ft,<br>s Insecticide<br>Abandone<br>age Oil Well /                                                                                                                                                               | d Water Well                                     |                    |
| 10 FROM TO                                                                                                                                                                                                                                                                                                                                                                                                                                                                                                                                                                                                                                                                                                                                                                                                                                                                                                                                                                                                                                                                                                                                                                                                                                                                                                                                                                                                                                                                                                                                                                                                                                                                                                                                                                                                                                                                                                                                                                                                                                                                                                                                                                                                                                                                                                                                                                                                                                                                 | LITHOLOGIC LOG                                                                                                                                                                                                                                                                                                                                                    | FROM TO                                                                                                                         |                                                                                                                                                                                                                         | nt.) or PLUGGIN                                  | G INTERVALS        |
| 16 19 Clayey                                                                                                                                                                                                                                                                                                                                                                                                                                                                                                                                                                                                                                                                                                                                                                                                                                                                                                                                                                                                                                                                                                                                                                                                                                                                                                                                                                                                                                                                                                                                                                                                                                                                                                                                                                                                                                                                                                                                                                                                                                                                                                                                                                                                                                                                                                                                                                                                                                                               | ay<br>ay, abundant silt                                                                                                                                                                                                                                                                                                                                           |                                                                                                                                 |                                                                                                                                                                                                                         |                                                  |                    |
| 32 35 Clay                                                                                                                                                                                                                                                                                                                                                                                                                                                                                                                                                                                                                                                                                                                                                                                                                                                                                                                                                                                                                                                                                                                                                                                                                                                                                                                                                                                                                                                                                                                                                                                                                                                                                                                                                                                                                                                                                                                                                                                                                                                                                                                                                                                                                                                                                                                                                                                                                                                                 |                                                                                                                                                                                                                                                                                                                                                                   |                                                                                                                                 | almer Oil Co.; U1-047-15<br>vell is shallow groundwater                                                                                                                                                                 |                                                  | vas installed at   |
| jurisdiction and was completed or<br>License No 757<br>under the business name of Lar<br>Mail 1 white copy alo                                                                                                                                                                                                                                                                                                                                                                                                                                                                                                                                                                                                                                                                                                                                                                                                                                                                                                                                                                                                                                                                                                                                                                                                                                                                                                                                                                                                                                                                                                                                                                                                                                                                                                                                                                                                                                                                                                                                                                                                                                                                                                                                                                                                                                                                                                                                                             | ong with a fee of \$5.00 for each constructed well to: Ka<br>it., Suite 420, Topeka, Kansas 66612-1367. Mail one to                                                                                                                                                                                                                                               | well was X constructed<br>is true to the best of my know<br>mo-day-year) 3/12/20<br>Signatu<br>ansas Department of Health and E | d, reconstructed or<br>Addge and belief Kansas V<br>are                                                                                                                                                                 | Water Well Cont                                  |                    |

eerny

March 12, 2020

Larsen and Associates Jessica Chapman 1311 East 25th Street, Suite B Lawrence, Kansas 66046 Email: jess@larsenenvironmental.com

RE: Project No. 2002DG1048

Jessica.

The following is the information requested on a Monitoring Well Site, Palmer Oil Company, 110 East Santa Fe Trail Boulevard, Lakin, Kearny County, Kansas.

| _Point                      | North<br>Coord.      | East<br>Coord.       | Distance<br>SE Cor.<br>North | From<br>S.26<br>West | Elev. Top<br>Of Rim or<br>PK Nail | Elev. Top<br>of PVC<br>Pipe | Latitude<br>North         | Longitude<br>West                     |
|-----------------------------|----------------------|----------------------|------------------------------|----------------------|-----------------------------------|-----------------------------|---------------------------|---------------------------------------|
| SE Corner<br>S.26-T24S-R36W | 40000                | 40000                |                              |                      |                                   |                             |                           | · · · · · · · · · · · · · · · · · · · |
| MW10<br>SBM                 | 40633.49<br>40819.61 | 37316.02<br>37675.48 | 633.49<br>819.61             | 2683.98<br>2324.52   | 3008.07                           | 3007.22<br>SBM Elevat       | 37.94687<br>tion = 3008.9 | 101.25828<br>0                        |

BM Description: "

"
"
Square cut in curb inlet at northeast of driveway.

MW10 is in the: NE¼ SE¼ SE¼ SW¼ S.22-T24S-R36W

If you have any questions, please do not hesitate in giving us a call.

Sincerely,

Tim Sloan, L.S. SMH CONSULTANTS