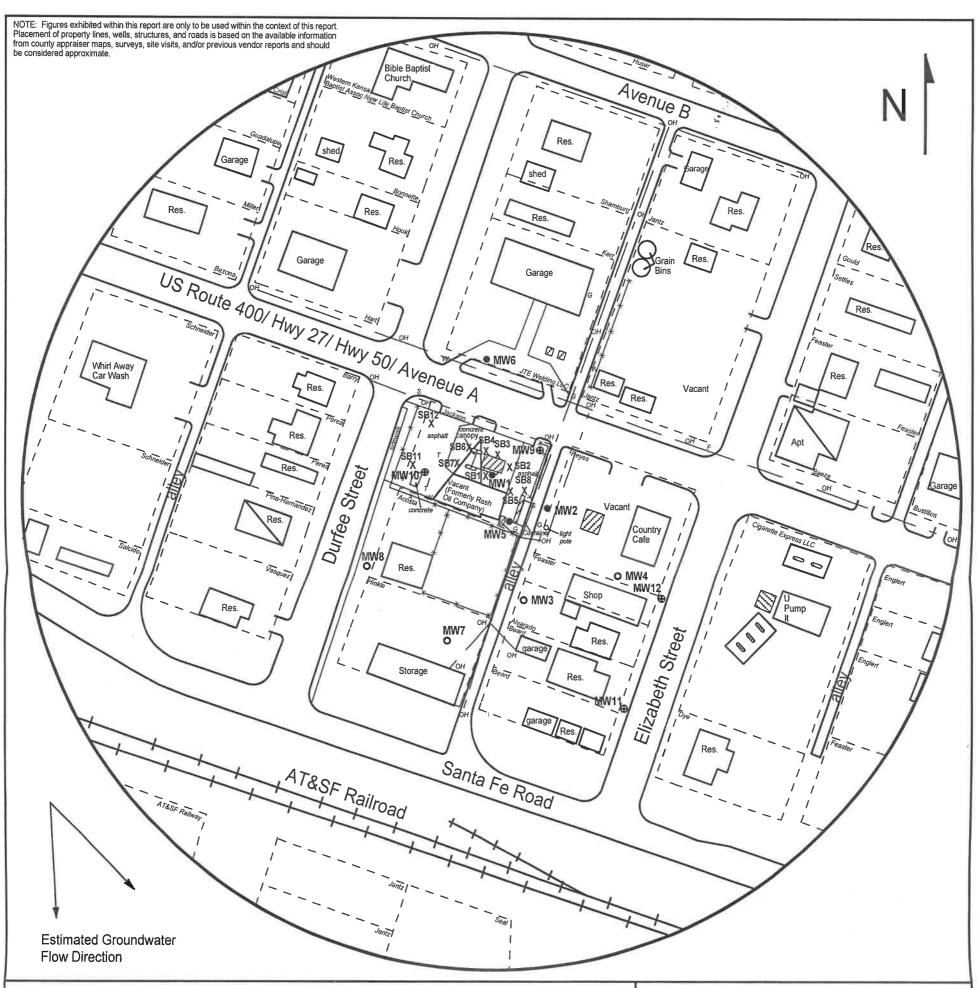

| ,                       |



## FIGURE 2.2 - 500 FT RADIUS AREA BASE MAP



1311 E 25th St., Suite B Lawrence, KS 66046

(785) 841-8707 office (785) 865-4282 fax

## **PROJECT:**

Rash Oil #4 Hwy 50 & Durfee Box 697 Syracuse, KS KDHE ID: U1-038-00668 Date: 10/21/22

100 feet

## **LEGEND**

Approximate Location of Former UST Basins, Pump Islands and Product Lines

Approximate Location of Active UST Basin & Pump Islands

Approximate Location of Property Line

- - Monitoring Well
    Plugged Monitoring Well
    New Monitoring Well (Installed 10/18-20/22)

    X New Soil Boring (Drilled 10/19-21/22)
  - F Fire Hydrant
- G Gas Meter s Sewer Meter w Water Meter

Overhead Lines (25-40 ft high) Telephone Lines (2 - 6 ft BGS)

NOTE: SB11 & SB12 were drilled to collect hydrologic samples. NOTE: Utility depths, heights and lo