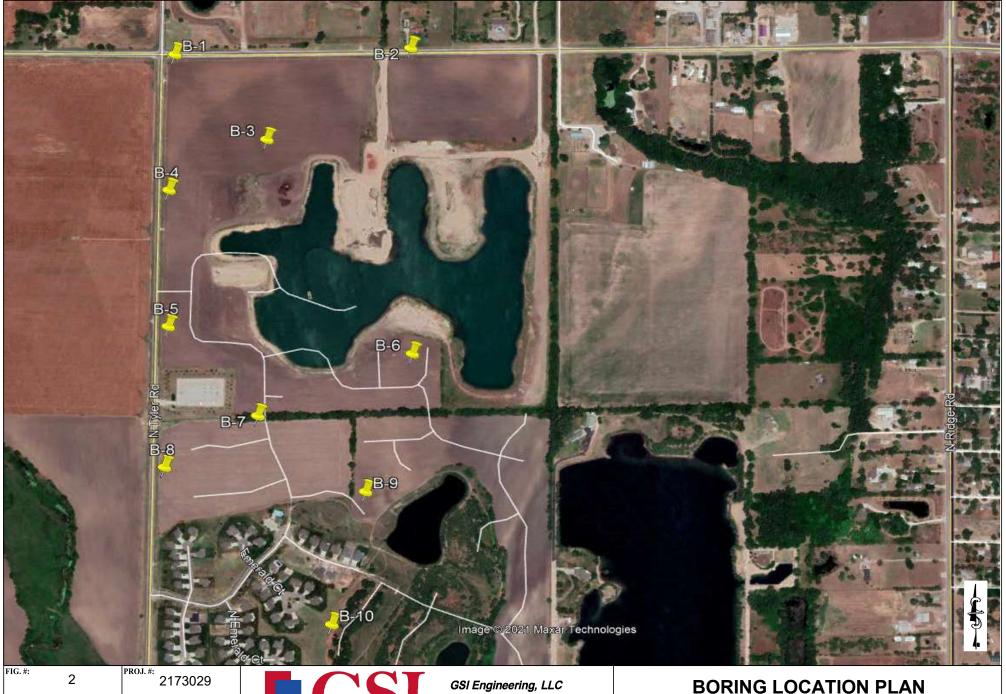

DATE: 03/12/2021 SCALE: NOT TO SCALE

DRAWN BY: PROJECT MANAGER:

DAE DAE

GSI Engineering, LLC 4503 E. 47th Street South Wichita, KS 67210 (316) 554-0725 www.gsinetwork.com

BORING LOCATION PLAN COVES GROUNDWATER INVESTIGATION MAIZE, KANSAS