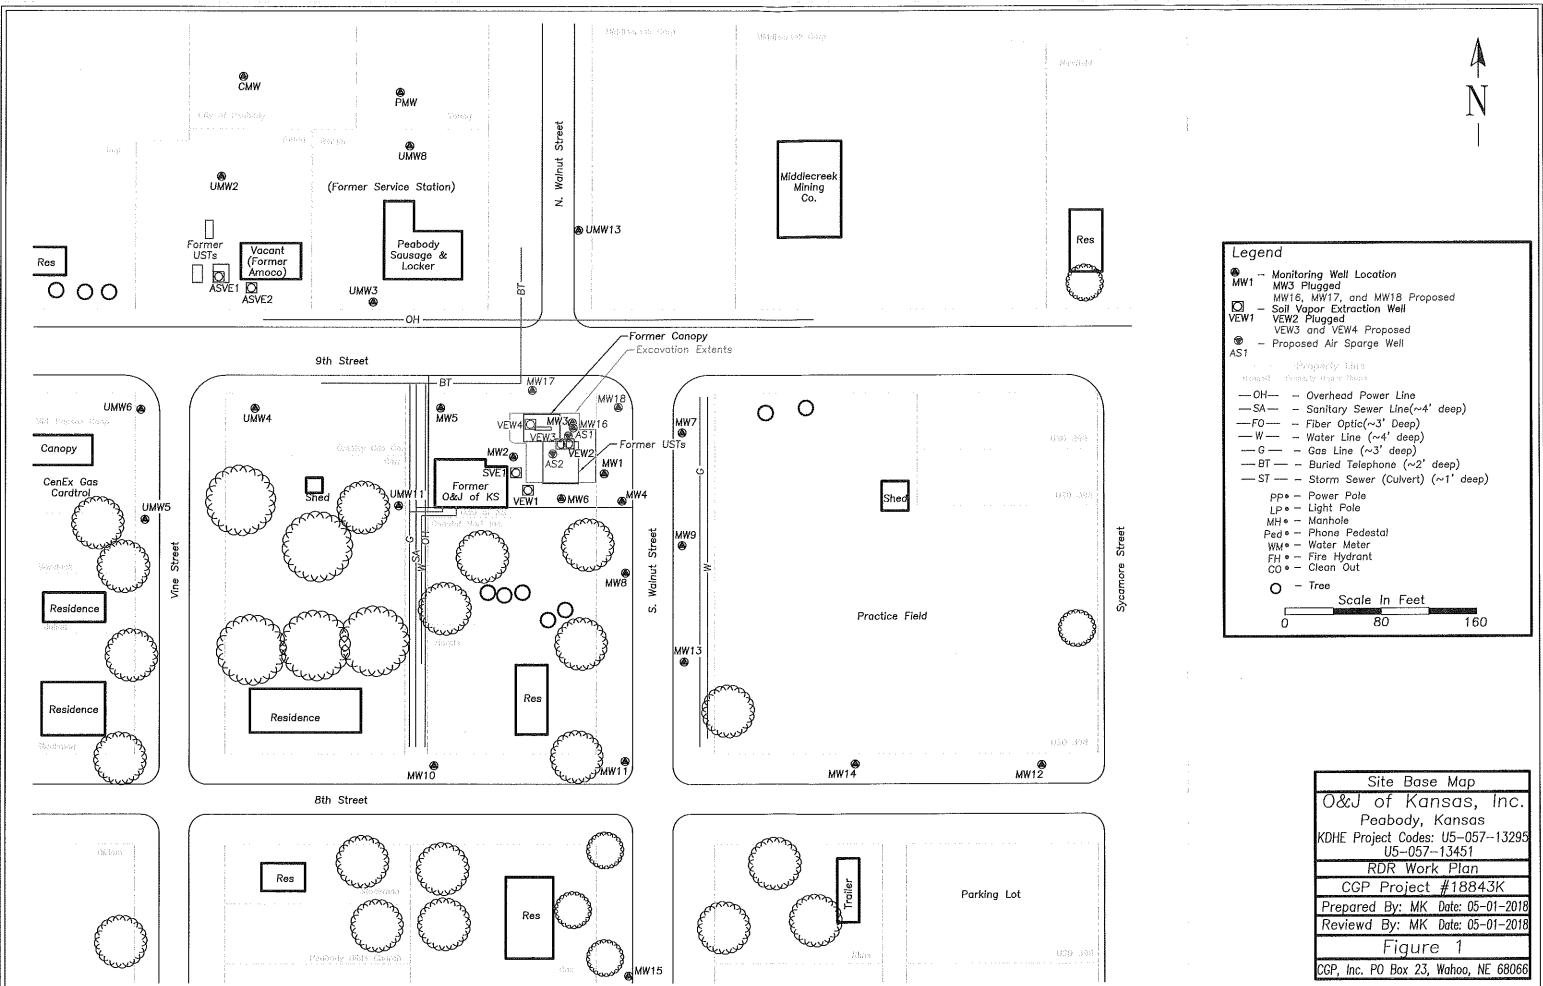

| us. ree of \$5<br>t., Suite 420 | 5.00 f<br>Tone | or each <u>constructed</u> we<br>eka, Kansas 66612-136 | л.<br>57. Telenh        | one '          | 785-296-3565.                           |  |
| _                                                                                          |                                                          | s.gov/waterwel                             |                        | , 22310                 | <i>D</i>                         | /                           |                                                                                 | ,,                              | ·r·            | ,                                                      |                         |                | A 82a-1212                              |  |