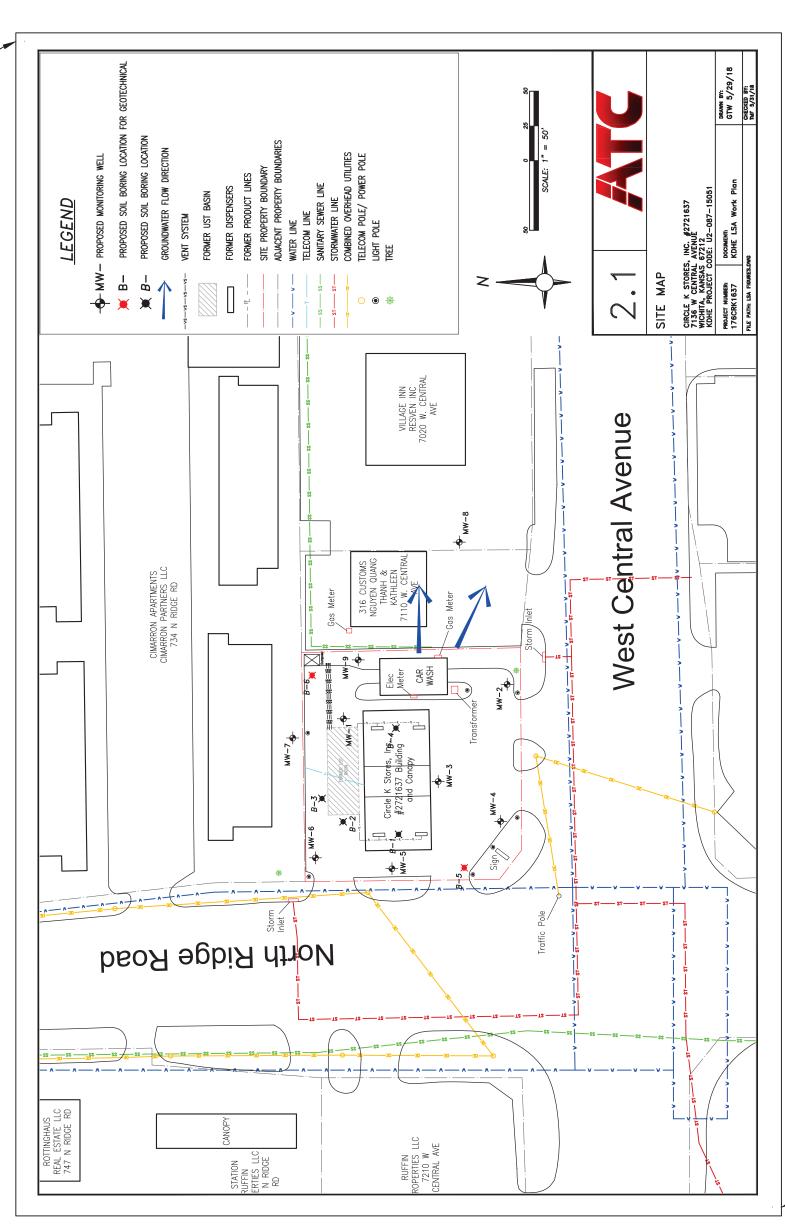

|  |
|                                                                                                                                                                                                                          |                             | s.gov/waterwel                                                                          |                        | , 500.06, 5000                                                       | , 10              |                                                                                  | , .                                             |                                | ърс                        | ,                                                     |                  |               | A 82a-1212                              |  |



PAPER SIZE: "Ledger" — 11" × 17"

PRINTABLE AREA: 16.75" × 10.75" ON KYOCERA MITA OR
ROYAL COPYSTAR

TURN PLOT STAMP ON, GO TO "SETTINGS, LOAD" & USE
THE LOWER LEFT VERSION

PICK NODE FOR PLOTTING