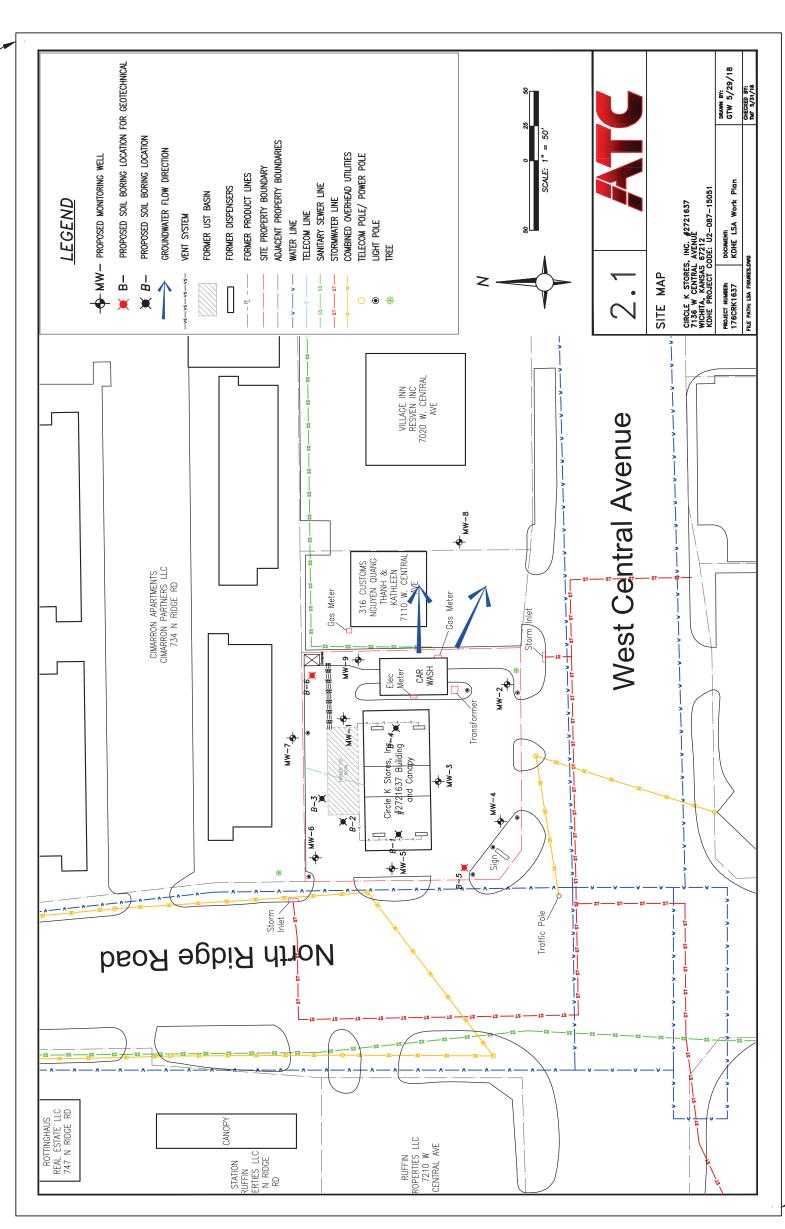

| 5.00 f                     | or each constructed we                | ell.            |           |              |  |
| KS Department of He Visit us at                                                                                                                                                 |                                        |                                      |                       |                                |                         |                     |                                                                                  |                                                                   |                            |                                       |                 |           |              |  |



PAPER SIZE: "Ledger" — 11" × 17"

PRINTABLE AREA: 16.75" × 10.75" ON KYOCERA MITA OR
ROYAL COPYSTAR

TURN PLOT STAMP ON, GO TO "SETTINGS, LOAD" & USE
THE LOWER LEFT VERSION

PICK NODE FOR PLOTTING