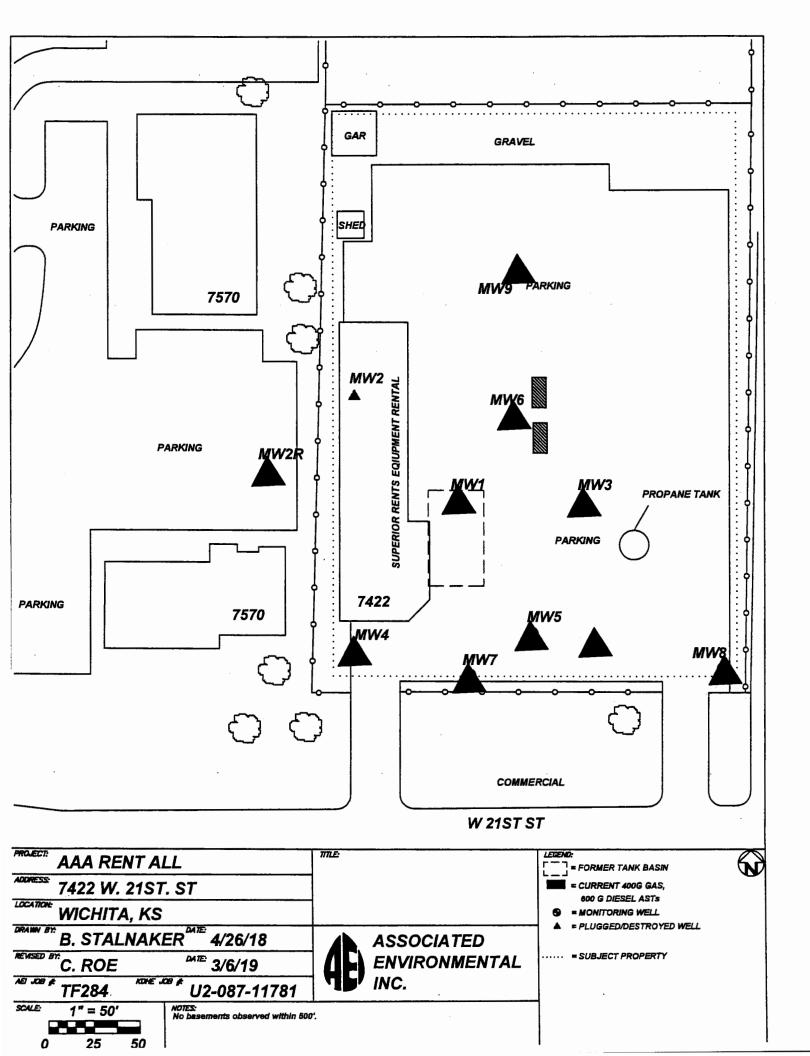

|                                                                                                                                                                                                                                                        |                                                                                                                                   |                                                                        | KSA                                                                        | .82a-1212    |                          |                |                                                                                | Revised 1/20/2015 |  |  |  |

,