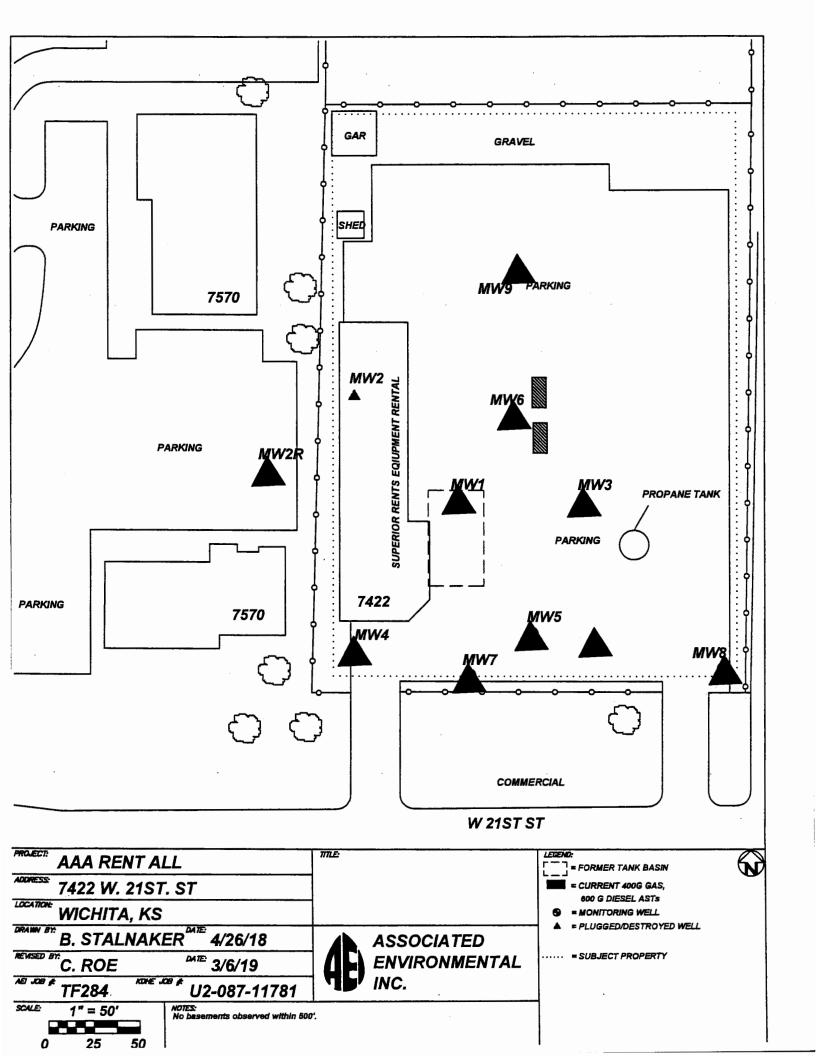

| W.                                                                                                                                                                       | ATER WE                                                                                                                                                                                                                  | ELL PLU | GGING R      | ECORD           | Form WW                | C-5P     | KSA 82                                                                | a-1212 ID NO.     | IVIVV-3           |  |
|--------------------------------------------------------------------------------------------------------------------------------------------------------------------------|--------------------------------------------------------------------------------------------------------------------------------------------------------------------------------------------------------------------------|---------|--------------|-----------------|------------------------|----------|-----------------------------------------------------------------------|-------------------|-------------------|--|
| 1                                                                                                                                                                        | LOCATION                                                                                                                                                                                                                 | OF WATE | R WELL:      | Fraction        | -                      | Section  | Number                                                                | Township Number   | Range Number      |  |
|                                                                                                                                                                          | County: Se                                                                                                                                                                                                               |         |              |                 | 4 SE 14 SE 1           | 4 4      |                                                                       | T 27 S            | 1                 |  |
|                                                                                                                                                                          |                                                                                                                                                                                                                          |         |              | if unknown, dis |                        |          | Global Positioning Systems (GPS) information:  (in decimal degrees)   |                   |                   |  |
|                                                                                                                                                                          | direction from nearest town or intersection: If at owner's address, check here 7422 W. 21st Street                                                                                                                       |         |              |                 |                        |          | Latitude:(in decimal degrees)  Longitude:(in decimal degrees)         |                   |                   |  |
|                                                                                                                                                                          | cneck nere                                                                                                                                                                                                               |         |              |                 | Elevation: 1327.91 TOC |          |                                                                       |                   |                   |  |
|                                                                                                                                                                          | Wichita, KS 67205                                                                                                                                                                                                        |         |              |                 |                        |          | Horizontal Datum: ☐ WGS84, ☑ NAD83, ☐ NAD27                           |                   |                   |  |
|                                                                                                                                                                          |                                                                                                                                                                                                                          |         |              |                 |                        |          | Collection Method:                                                    |                   |                   |  |
| 2                                                                                                                                                                        |                                                                                                                                                                                                                          |         |              |                 |                        |          | GPS unit (Make/Model: Digital Map/Photo, Topographic Map, Land Survey |                   |                   |  |
|                                                                                                                                                                          | RR#, St. Address, Box #: PO Box 17336                                                                                                                                                                                    |         |              |                 |                        |          |                                                                       |                   |                   |  |
|                                                                                                                                                                          | City, State ZIP Code: Wichita, KS 67217                                                                                                                                                                                  |         |              |                 |                        |          | Est. Accuracy: 2 < 3 m, 3-5 m, 5-15 m, > 15 m                         |                   |                   |  |
| 3                                                                                                                                                                        | MARK WELL'S LOCATION 4 DEPTH OF WELL 19.54 ft.                                                                                                                                                                           |         |              |                 |                        |          |                                                                       |                   |                   |  |
| 3                                                                                                                                                                        | WITH AN "X" IN SECTION                                                                                                                                                                                                   |         |              |                 |                        |          |                                                                       |                   |                   |  |
|                                                                                                                                                                          | BOX: WELL'S STATIC WATER LEVEL 14.09 ft                                                                                                                                                                                  |         |              |                 |                        |          |                                                                       |                   |                   |  |
|                                                                                                                                                                          | WELL WAS USED AS:                                                                                                                                                                                                        |         |              |                 |                        |          |                                                                       |                   | ·                 |  |
|                                                                                                                                                                          | NW NE Domestic Public Water Supply Dewatering                                                                                                                                                                            |         |              |                 |                        |          |                                                                       |                   |                   |  |
|                                                                                                                                                                          | Irrigation Oil Field Water Supply Monitoring                                                                                                                                                                             |         |              |                 |                        |          |                                                                       |                   |                   |  |
| ℧                                                                                                                                                                        | W E Feedlot Domestic (Lawn & Garden) Injection Well                                                                                                                                                                      |         |              |                 |                        |          |                                                                       |                   |                   |  |
|                                                                                                                                                                          | SW SE Industrial Air Conditioning Other                                                                                                                                                                                  |         |              |                 |                        |          |                                                                       |                   |                   |  |
|                                                                                                                                                                          | X   Was a chemical/bacteriological sample submitted to Department? Yes   No                                                                                                                                              |         |              |                 |                        |          |                                                                       |                   |                   |  |
|                                                                                                                                                                          | S Table a chemical bacteriological sample submitted to Department. Tes                                                                                                                                                   |         |              |                 |                        |          |                                                                       |                   |                   |  |
| 5                                                                                                                                                                        | 5 TYPE OF BLANK CASING USED:                                                                                                                                                                                             |         |              |                 |                        |          |                                                                       |                   |                   |  |
|                                                                                                                                                                          |                                                                                                                                                                                                                          |         |              |                 |                        |          |                                                                       |                   |                   |  |
|                                                                                                                                                                          | Steel RMP (SR) Wrought Fiberglass Other (Specify below)  PVC ABS Concrete Tile                                                                                                                                           |         |              |                 |                        |          |                                                                       |                   |                   |  |
|                                                                                                                                                                          |                                                                                                                                                                                                                          |         |              |                 |                        |          |                                                                       |                   |                   |  |
|                                                                                                                                                                          | Blank casing diameter 2 in. Was casing pulled? Yes No If yes, how much 3 ft                                                                                                                                              |         |              |                 |                        |          |                                                                       |                   |                   |  |
|                                                                                                                                                                          | Casing height above or below land surface 36 in.                                                                                                                                                                         |         |              |                 |                        |          |                                                                       |                   |                   |  |
|                                                                                                                                                                          |                                                                                                                                                                                                                          |         |              |                 |                        |          |                                                                       |                   |                   |  |
| 6 GROUT PLUG MATERIAL: Neat cement Cement grout Bentonite Other                                                                                                          |                                                                                                                                                                                                                          |         |              |                 |                        |          |                                                                       |                   |                   |  |
| Grout Plug Intervals: From 3 ft. to 19.54 ft., From ft. to ft., From ft., From ft. to ft.                                                                                |                                                                                                                                                                                                                          |         |              |                 |                        |          |                                                                       |                   |                   |  |
|                                                                                                                                                                          | Grout ring micryais. From It to It, From It to It.                                                                                                                                                                       |         |              |                 |                        |          |                                                                       |                   |                   |  |
|                                                                                                                                                                          | What is the nearest source of possible contamination:                                                                                                                                                                    |         |              |                 |                        |          |                                                                       |                   |                   |  |
|                                                                                                                                                                          | Septic tank Seepage pit Fuel storage Other (specify below)                                                                                                                                                               |         |              |                 |                        |          |                                                                       |                   |                   |  |
|                                                                                                                                                                          | Sewer lines Pit privy Fertilizer storage Westertight server lines Server a leaser Insection of the server lines Pit privy Fertilizer storage                                                                             |         |              |                 |                        |          |                                                                       |                   |                   |  |
|                                                                                                                                                                          | Watertight sewer lines Sewage lagoon Insecticide storage  Lateral lines Feedyard Abandoned water well Direction from well? NW                                                                                            |         |              |                 |                        |          |                                                                       |                   |                   |  |
|                                                                                                                                                                          | Cess pool Livestock pens Oil well/Gas well How many feet? 30                                                                                                                                                             |         |              |                 |                        |          |                                                                       |                   |                   |  |
|                                                                                                                                                                          |                                                                                                                                                                                                                          |         |              | _               |                        |          |                                                                       |                   |                   |  |
|                                                                                                                                                                          | FROM                                                                                                                                                                                                                     | TO      | <del> </del> | GING MAT        | ERIALS                 | FROM     | TO                                                                    | PLUGGING          | MATERIALS         |  |
|                                                                                                                                                                          | 0                                                                                                                                                                                                                        | 0.5     | Asphalt      |                 |                        |          |                                                                       |                   |                   |  |
|                                                                                                                                                                          | 0.5                                                                                                                                                                                                                      | 3       | Compacted    |                 |                        |          |                                                                       |                   |                   |  |
|                                                                                                                                                                          | 3                                                                                                                                                                                                                        | 19.54   | Hydrated B   | entonite chip   | )S                     |          |                                                                       |                   |                   |  |
|                                                                                                                                                                          |                                                                                                                                                                                                                          |         |              |                 |                        |          |                                                                       | Trust Fund: AAA R | ent All           |  |
|                                                                                                                                                                          |                                                                                                                                                                                                                          |         |              |                 |                        |          |                                                                       | U2-087-11781      |                   |  |
|                                                                                                                                                                          |                                                                                                                                                                                                                          |         |              |                 |                        |          |                                                                       |                   |                   |  |
|                                                                                                                                                                          |                                                                                                                                                                                                                          |         |              |                 |                        |          |                                                                       |                   |                   |  |
| 7 CONTRACTOR'S OR LANDOWNER'S CERTIFICATION: This water well was plugged under my jurisdiction and was                                                                   |                                                                                                                                                                                                                          |         |              |                 |                        |          |                                                                       |                   |                   |  |
| COI                                                                                                                                                                      | completed on (mo/day/year) 7/30/19 and this record is true to the best of my knowledge and belief. Kansas Water  Well Contractor's License No. 585  This Water Well Record was completed on (mo/day/year) 1/19 under the |         |              |                 |                        |          |                                                                       |                   |                   |  |
| Well Contractor's License No. 585 . This Water Well Record was completed on (mo/day/year)811/19 under the business name of Associated Environmental, Inc. by (signature) |                                                                                                                                                                                                                          |         |              |                 |                        |          |                                                                       |                   |                   |  |
|                                                                                                                                                                          |                                                                                                                                                                                                                          |         |              |                 |                        |          |                                                                       |                   |                   |  |
| Send one white copy to Kansas Department of Health & Environment, Geology Section, 1000 SW Jackson Street, Ste. 420, Topeka, KS                                          |                                                                                                                                                                                                                          |         |              |                 |                        |          |                                                                       |                   |                   |  |
|                                                                                                                                                                          | 66612-1367. Send one copy to WATER WELL OWNER and retain one for your records.  Visit us at <a href="http://www.kdheks.gov/waterwell/index.html">http://www.kdheks.gov/waterwell/index.html</a> Telephone 785-296-5524.  |         |              |                 |                        |          |                                                                       |                   |                   |  |
| V ISIL US &L HILLD.// WWW.KUHEKS.gov/ Water Well/HILLOEX.HULLI                                                                                                           |                                                                                                                                                                                                                          |         |              |                 |                        |          |                                                                       |                   |                   |  |
|                                                                                                                                                                          |                                                                                                                                                                                                                          |         |              |                 | KSA                    | 82a-1212 |                                                                       |                   | Revised 1/20/2015 |  |