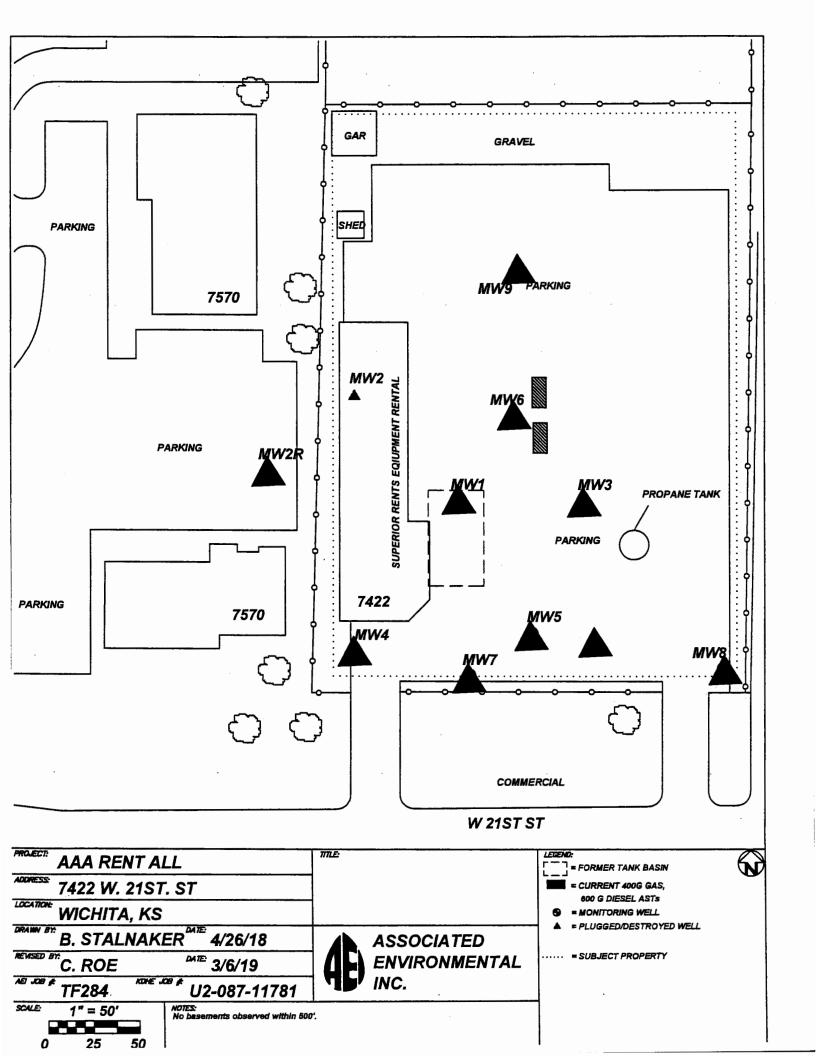

| **/                                                                                                                                                                                                                         | ATED WIT                                                                                                                                                                                                                                                                                                                                                | err brr                                                            | icenie n       | FCOD     | D Fo    | <b>11/11</b> /          | C SD                                                  | T/C / 01                                                                      | . 1212     | ID NO             | MW-6              |  |
|-----------------------------------------------------------------------------------------------------------------------------------------------------------------------------------------------------------------------------|---------------------------------------------------------------------------------------------------------------------------------------------------------------------------------------------------------------------------------------------------------------------------------------------------------------------------------------------------------|--------------------------------------------------------------------|----------------|----------|---------|-------------------------|-------------------------------------------------------|-------------------------------------------------------------------------------|------------|-------------------|-------------------|--|
| 1                                                                                                                                                                                                                           | LOCATION                                                                                                                                                                                                                                                                                                                                                |                                                                    | IGGING R       | Fraction |         | гш үү үү                |                                                       | Number                                                                        |            | ID NO. Number     | Range Number      |  |
| _                                                                                                                                                                                                                           | County: Se                                                                                                                                                                                                                                                                                                                                              |                                                                    | JR WELL.       |          |         | 14 SE 1                 | 4 4                                                   |                                                                               | T 2        | 7 S               | 1 E F W           |  |
|                                                                                                                                                                                                                             |                                                                                                                                                                                                                                                                                                                                                         |                                                                    | Well Location; |          |         |                         |                                                       | Global Positioning Systems (GPS) information:  Latitude: (in decimal degrees) |            |                   |                   |  |
|                                                                                                                                                                                                                             | direction from nearest town or intersection: If at owner's address,                                                                                                                                                                                                                                                                                     |                                                                    |                |          |         |                         |                                                       | Latitude:(in decimal degrees)  Longitude:(in decimal degrees)                 |            |                   |                   |  |
|                                                                                                                                                                                                                             | check here 7422 W. 21st Street                                                                                                                                                                                                                                                                                                                          |                                                                    |                |          |         |                         |                                                       | Elevation: 1328.41 TOC                                                        |            |                   |                   |  |
|                                                                                                                                                                                                                             | Wichita, KS 67205                                                                                                                                                                                                                                                                                                                                       |                                                                    |                |          |         |                         |                                                       | Horizontal Datum: WGS84, NAD83, NAD27                                         |            |                   |                   |  |
| 2 WATER WELL OWNER: AAA Rentall                                                                                                                                                                                             |                                                                                                                                                                                                                                                                                                                                                         |                                                                    |                |          |         |                         | GPS unit (Make/Model:                                 |                                                                               |            |                   |                   |  |
| _                                                                                                                                                                                                                           |                                                                                                                                                                                                                                                                                                                                                         |                                                                    | x#: PO Box     |          |         | ☐ Dig                   | ☐ Digital Map/Photo, ☐ Topographic Map, ☑ Land Survey |                                                                               |            |                   |                   |  |
|                                                                                                                                                                                                                             | City, State                                                                                                                                                                                                                                                                                                                                             | ZIP Code:                                                          | Wichita, K     | 5 67217  |         | Est. Accuracy: 🗹 < 3 m, |                                                       |                                                                               |            |                   |                   |  |
| 3                                                                                                                                                                                                                           | WITH AN BOX:                                                                                                                                                                                                                                                                                                                                            | N WELL WAS USED AS:  NW NE Domestic Public Water Supply Dewatering |                |          |         |                         |                                                       |                                                                               |            |                   | _ 1               |  |
| V                                                                                                                                                                                                                           |                                                                                                                                                                                                                                                                                                                                                         |                                                                    |                |          |         |                         |                                                       |                                                                               |            | ion Well          |                   |  |
|                                                                                                                                                                                                                             | SW SE Industrial Air Conditioning I Other                                                                                                                                                                                                                                                                                                               |                                                                    |                |          |         |                         |                                                       |                                                                               |            |                   |                   |  |
|                                                                                                                                                                                                                             | X Was a chemical/bacteriological sample submitted to Department? Yes ☐ No ☑                                                                                                                                                                                                                                                                             |                                                                    |                |          |         |                         |                                                       |                                                                               |            |                   | es No 🗹           |  |
| 5                                                                                                                                                                                                                           | S TYPE OF BLANK CASING USED:                                                                                                                                                                                                                                                                                                                            |                                                                    |                |          |         |                         |                                                       |                                                                               |            |                   |                   |  |
|                                                                                                                                                                                                                             | Steel RMP (SR) Wrought Fiberglass Other (Specify below) PVC ABS Concrete Tile  Blank casing diameter 2 in. Was casing pulled? Yes No If yes, how much 3 ft Casing height above or below land surface 36 in.                                                                                                                                             |                                                                    |                |          |         |                         |                                                       |                                                                               |            |                   |                   |  |
|                                                                                                                                                                                                                             |                                                                                                                                                                                                                                                                                                                                                         |                                                                    |                |          |         |                         |                                                       |                                                                               |            |                   |                   |  |
| 6                                                                                                                                                                                                                           | 6 GROUT PLUG MATERIAL: Neat cement Cement grout Bentonite Other                                                                                                                                                                                                                                                                                         |                                                                    |                |          |         |                         |                                                       |                                                                               |            |                   |                   |  |
|                                                                                                                                                                                                                             | Grout Plug Intervals: From 3 ft. to 15.33 ft., From ft. to ft., From ft. to ft., From ft. to ft.                                                                                                                                                                                                                                                        |                                                                    |                |          |         |                         |                                                       |                                                                               |            |                   |                   |  |
|                                                                                                                                                                                                                             | What is the nearest source of possible contamination:  Septic tank Seepage pit Fuel storage Sewer lines Pit privy Fertilizer storage                                                                                                                                                                                                                    |                                                                    |                |          |         |                         |                                                       |                                                                               |            |                   |                   |  |
|                                                                                                                                                                                                                             |                                                                                                                                                                                                                                                                                                                                                         | tight sewer                                                        |                | ewage la | goon    |                         | icide storage                                         |                                                                               |            |                   |                   |  |
|                                                                                                                                                                                                                             | Latera                                                                                                                                                                                                                                                                                                                                                  |                                                                    |                | eedyard  |         | 4                       | oned water                                            |                                                                               |            | n well? <u>Ea</u> | st                |  |
|                                                                                                                                                                                                                             | Cess p                                                                                                                                                                                                                                                                                                                                                  | 1000                                                               | LiL            | ivestock | pens    | ੀ Oਸ me                 | ll/Gas well                                           | Ho                                                                            | ow many fe | et? 10            |                   |  |
|                                                                                                                                                                                                                             | FROM                                                                                                                                                                                                                                                                                                                                                    | TO                                                                 | PLUC           | GING M   | LATERIA | LS                      | FROM                                                  | TO                                                                            | P          | LUGGING           | MATERIALS         |  |
|                                                                                                                                                                                                                             | 0                                                                                                                                                                                                                                                                                                                                                       | 0.5                                                                | Asphalt        |          |         |                         |                                                       |                                                                               |            |                   |                   |  |
|                                                                                                                                                                                                                             | 0.5                                                                                                                                                                                                                                                                                                                                                     | 3                                                                  | Compacted      |          |         |                         |                                                       |                                                                               |            |                   |                   |  |
|                                                                                                                                                                                                                             | 3                                                                                                                                                                                                                                                                                                                                                       | 15.33                                                              | Hydrated B     | entonite | chips   |                         |                                                       |                                                                               |            |                   |                   |  |
|                                                                                                                                                                                                                             |                                                                                                                                                                                                                                                                                                                                                         |                                                                    |                |          |         |                         |                                                       | ļ                                                                             |            | nd: AAA R         | ent All           |  |
|                                                                                                                                                                                                                             |                                                                                                                                                                                                                                                                                                                                                         |                                                                    |                |          |         |                         |                                                       |                                                                               | U2-087-1   | 11781             |                   |  |
|                                                                                                                                                                                                                             |                                                                                                                                                                                                                                                                                                                                                         |                                                                    |                |          |         |                         |                                                       |                                                                               |            |                   |                   |  |
| _                                                                                                                                                                                                                           |                                                                                                                                                                                                                                                                                                                                                         | mon:                                                               | <u> </u>       |          |         |                         |                                                       | <u> </u>                                                                      |            |                   |                   |  |
| 7 CONTRACTOR'S OR LANDOWNER'S CERTIFICATION: This water well was plugged under my jurisdiction and was completed on (mo/day/year) 7/30/19 and this record is true to the best of my knowledge and belief. Kansas Water      |                                                                                                                                                                                                                                                                                                                                                         |                                                                    |                |          |         |                         |                                                       |                                                                               |            |                   |                   |  |
| completed on (mo/day/year) 7/30/19 and this record is true to the best of my knowledge and belief. Kansas Water Well Contractor's License No. 585 . This Water Well Record was completed on (mo/day/year) 6/1/1/9 under the |                                                                                                                                                                                                                                                                                                                                                         |                                                                    |                |          |         |                         |                                                       |                                                                               |            |                   |                   |  |
| business name of Associated Environmental, Inc. by (signature)                                                                                                                                                              |                                                                                                                                                                                                                                                                                                                                                         |                                                                    |                |          |         |                         |                                                       |                                                                               |            |                   |                   |  |
| S                                                                                                                                                                                                                           | Send one white copy to Kansas Department of Health & Environment, Geology Section, 1000 SW Jackson Street, Ste. 420, Topeka, KS 66612-1367. Send one copy to WATER WELL OWNER and retain one for your records.  Visit us at <a href="http://www.kdheks.gov/waterwell/index.html">http://www.kdheks.gov/waterwell/index.html</a> Telephone 785-296-5524. |                                                                    |                |          |         |                         |                                                       |                                                                               |            |                   |                   |  |
|                                                                                                                                                                                                                             |                                                                                                                                                                                                                                                                                                                                                         |                                                                    |                |          |         | KSA                     | 82a-1212                                              |                                                                               |            |                   | Revised 1/20/2015 |  |