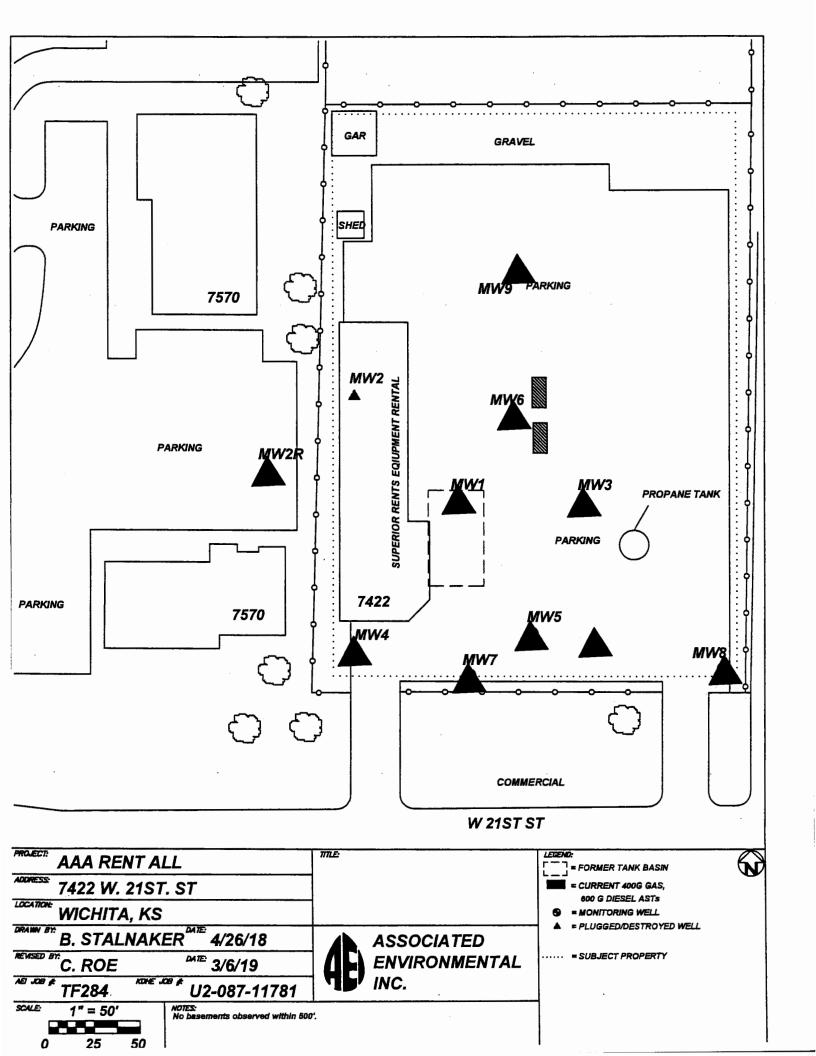

| <b>XX</b> 7                                                                                                                                                               | <b>АТЕЮ Х</b> УЛ                                                                                                                        | דו או די | ICCINC D       | FCOPD         | Form WW       | C 5D                                          | WCA 01                                                          | a-1212 ID NO.          | MW-7              |  |
|---------------------------------------------------------------------------------------------------------------------------------------------------------------------------|-----------------------------------------------------------------------------------------------------------------------------------------|----------|----------------|---------------|---------------|-----------------------------------------------|-----------------------------------------------------------------|------------------------|-------------------|--|
| 1                                                                                                                                                                         |                                                                                                                                         |          |                | Fraction      | FOITH WWW     |                                               | Number                                                          |                        | Range Number      |  |
| •                                                                                                                                                                         | County: Se                                                                                                                              |          |                |               | 14 SE 14 SE 1 | 4 4                                           |                                                                 | T 27 S                 | 1 DE 7W           |  |
|                                                                                                                                                                           |                                                                                                                                         |          | Well Location; | -             |               | Global Positioning Systems (GPS) information: |                                                                 |                        |                   |  |
|                                                                                                                                                                           | direction from nearest town or intersection: If at owner's address,                                                                     |          |                |               |               |                                               | Latitude: (in decimal degrees)  Longitude: (in decimal degrees) |                        |                   |  |
|                                                                                                                                                                           | check here 7422 W. 21st Street                                                                                                          |          |                |               |               |                                               | Elevation: 1327.38 TOC                                          |                        |                   |  |
|                                                                                                                                                                           | Wichita, KS 67205                                                                                                                       |          |                |               |               |                                               | Horizontal Datum: WGS84, NAD83, NAD27 Collection Method:        |                        |                   |  |
|                                                                                                                                                                           |                                                                                                                                         |          |                |               |               |                                               |                                                                 | - A f - 1-1.           |                   |  |
| 2                                                                                                                                                                         | 2 WATER WELL OWNER: AAA Rentall RR#, St. Address, Box #: PO Box 17336                                                                   |          |                |               |               |                                               | Sumit (Mak                                                      | ce/Model:              | Man I and Survey  |  |
|                                                                                                                                                                           |                                                                                                                                         |          |                |               |               |                                               | Digital Map/Photo, Topographic Map, Land Survey                 |                        |                   |  |
|                                                                                                                                                                           | City, State ZIP Code: Wichita, KS 67217  Est. Accuracy:   (3 m, 3-5 m, 5-15 m, > 15 m)                                                  |          |                |               |               |                                               |                                                                 |                        |                   |  |
| 3                                                                                                                                                                         | MARK WELL'S LOCATION 4 DEPTH OF WELL 20.53 ft.                                                                                          |          |                |               |               |                                               |                                                                 |                        |                   |  |
|                                                                                                                                                                           | WITH AN "X" IN SECTION BOX:  WELL'S STATIC WATER LEVEL 14.39 ft                                                                         |          |                |               |               |                                               |                                                                 |                        |                   |  |
|                                                                                                                                                                           | DOA.                                                                                                                                    | N        |                |               |               |                                               | L                                                               |                        |                   |  |
|                                                                                                                                                                           | WELL WAS USED AS:                                                                                                                       |          |                |               |               |                                               |                                                                 |                        |                   |  |
|                                                                                                                                                                           | NW NE Domestic Public Water Supply Dewatering                                                                                           |          |                |               |               |                                               |                                                                 |                        |                   |  |
|                                                                                                                                                                           | Irrigation — Oil Field Water Supply Monitoring                                                                                          |          |                |               |               |                                               |                                                                 |                        |                   |  |
| M                                                                                                                                                                         | W Feedlot Domestic (Lawn & Garden) Injection Well Industrial Air Conditioning Other                                                     |          |                |               |               |                                               |                                                                 |                        |                   |  |
|                                                                                                                                                                           | SW SE                                                                                               |          |                |               |               |                                               |                                                                 |                        |                   |  |
|                                                                                                                                                                           | X   Was a chemical/bacteriological sample submitted to Department? Yes ☐ No ☑                                                           |          |                |               |               |                                               |                                                                 |                        |                   |  |
| _                                                                                                                                                                         | S S S S S S S S S S S S S S S S S S S                                                                                                   |          |                |               |               |                                               |                                                                 |                        |                   |  |
| 5                                                                                                                                                                         | TYPE OF BLANK CASING USED:                                                                                                              |          |                |               |               |                                               |                                                                 |                        |                   |  |
|                                                                                                                                                                           | Steel RMP (SR) Wrought Diberglass Other (Specify below)                                                                                 |          |                |               |               |                                               |                                                                 |                        |                   |  |
|                                                                                                                                                                           | PVC ABS Asbestos-Cement Concrete Tile                                                                                                   |          |                |               |               |                                               |                                                                 |                        |                   |  |
|                                                                                                                                                                           |                                                                                                                                         |          |                |               |               |                                               |                                                                 |                        |                   |  |
|                                                                                                                                                                           | Blank casing diameter 2 in. Was casing pulled? Yes No If yes, how much 3 ft  Casing height above or below land surface 36 in.           |          |                |               |               |                                               |                                                                 |                        |                   |  |
|                                                                                                                                                                           |                                                                                                                                         |          |                |               |               |                                               |                                                                 |                        |                   |  |
| 6 GROUT PLUG MATERIAL: Neat cement Cement grout Bentonite Other                                                                                                           |                                                                                                                                         |          |                |               |               |                                               |                                                                 |                        |                   |  |
| .0                                                                                                                                                                        | 6 GROUT PLUG MATERIAL: ☐ Neat cement ☐ Cement grout ☑ Bentonite ☐ Other                                                                 |          |                |               |               |                                               |                                                                 |                        |                   |  |
|                                                                                                                                                                           | Grout Plug Intervals: From 3 ft. to 20.53 ft., From ft. to ft., From ft. to ft.                                                         |          |                |               |               |                                               |                                                                 |                        |                   |  |
| ,                                                                                                                                                                         | What is the mount course of market and a                                                                                                |          |                |               |               |                                               |                                                                 |                        |                   |  |
|                                                                                                                                                                           | What is the nearest source of possible contamination:  Septic tank  Seepage pit  Fuel storage  Other (specify below)                    |          |                |               |               |                                               |                                                                 |                        |                   |  |
|                                                                                                                                                                           | Septic tank Seepage pit Sewer lines  Seepage pit Pit privy  Fuel storage Fuel storage Other (specify below)                             |          |                |               |               |                                               |                                                                 |                        |                   |  |
|                                                                                                                                                                           | Watertight sewer lines Sewage lagoon Insecticide storage                                                                                |          |                |               |               |                                               |                                                                 |                        |                   |  |
|                                                                                                                                                                           | Lateral lines Feedyard Abandoned water well Direction from well? N/NE                                                                   |          |                |               |               |                                               |                                                                 |                        |                   |  |
|                                                                                                                                                                           | Cess p                                                                                                                                  | 0001     | <u></u>        | ivestock pens | s On we       | ll/Gas well                                   | Ho                                                              | ow many feet? 120      |                   |  |
|                                                                                                                                                                           | FROM                                                                                                                                    | TO       | PLUC           | GING MAT      | ERIALS        | FROM                                          | TO                                                              | PLUGGING               | G MATERIALS       |  |
|                                                                                                                                                                           | 0                                                                                                                                       | 0.5      | Asphalt        |               |               |                                               |                                                                 |                        | ·                 |  |
|                                                                                                                                                                           | 0.5                                                                                                                                     | 3        | Compacted      | silt/clay     |               |                                               |                                                                 |                        |                   |  |
|                                                                                                                                                                           | 3                                                                                                                                       | 20.53    | Hydrated B     | entonite chi  | ps            |                                               |                                                                 |                        |                   |  |
|                                                                                                                                                                           |                                                                                                                                         |          |                |               |               |                                               |                                                                 | Trust Fund: AAA F      | Rent All          |  |
|                                                                                                                                                                           |                                                                                                                                         |          |                |               |               |                                               |                                                                 | U2-087-11781           |                   |  |
| -                                                                                                                                                                         |                                                                                                                                         |          |                |               |               |                                               |                                                                 |                        |                   |  |
|                                                                                                                                                                           |                                                                                                                                         |          |                |               |               |                                               |                                                                 |                        |                   |  |
|                                                                                                                                                                           | 7 CONTRACTOR'S OR LANDOWNER'S CERTIFICATION: This water well was plugged under my jurisdiction and was                                  |          |                |               |               |                                               |                                                                 |                        |                   |  |
|                                                                                                                                                                           | completed on (mo/day/year) 7/30/19 and this record is true to the best of my knowledge and belief. Kansas Water                         |          |                |               |               |                                               |                                                                 |                        |                   |  |
| Well Contractor's License No. 585 . This Water Well Record was completed on (mo/day/year)6/11/19 under the business name of Associated Environmental, Inc. by (signature) |                                                                                                                                         |          |                |               |               |                                               |                                                                 |                        |                   |  |
| ousmess name of Associated Elivinomian, mo.                                                                                                                               |                                                                                                                                         |          |                |               |               |                                               |                                                                 |                        |                   |  |
| S                                                                                                                                                                         | Send one white copy to Kansas Department of Health & Environment, Geology Section, 1000 SW Jackson Street, Ste. 420, Topeka, KS         |          |                |               |               |                                               |                                                                 |                        |                   |  |
|                                                                                                                                                                           |                                                                                                                                         | 66       | 612-1367. Se   | end one copy  | to WATER WI   | ELL OWNE                                      | R and retain                                                    | in one for your record | l <b>s.</b>       |  |
|                                                                                                                                                                           | Visit us at <a href="http://www.kdheks.gov/waterwell/index.html">http://www.kdheks.gov/waterwell/index.html</a> Telephone 785-296-5524. |          |                |               |               |                                               |                                                                 |                        |                   |  |
|                                                                                                                                                                           |                                                                                                                                         |          |                |               | KSA           | 82a-1212                                      |                                                                 |                        | Revised 1/20/2015 |  |