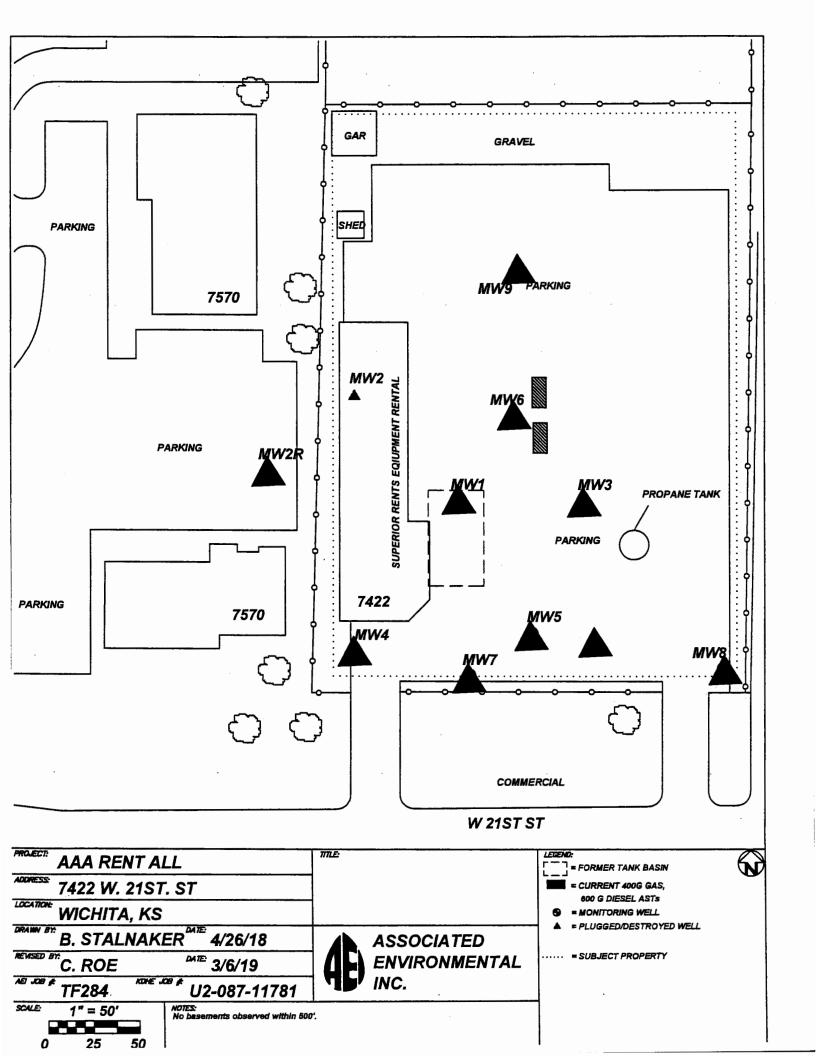

| WATER WELL PLUGGING RECORD Form WW                                                                                                                                                                                       | C-5P KSA 82a-1212 ID NO.                                                          |
|--------------------------------------------------------------------------------------------------------------------------------------------------------------------------------------------------------------------------|-----------------------------------------------------------------------------------|
| 1 LOCATION OF WATER WELL: Fraction                                                                                                                                                                                       | Section Number Township Number Range Number                                       |
| County: Sedgwick NE 1/4 SW 1/4 SE 1/4 SE 1/4                                                                                                                                                                             | 4 4 T 27 S 1 DE VW                                                                |
| Street/Rural Address of Well Location; if unknown, distance &                                                                                                                                                            | Global Positioning Systems (GPS) information:                                     |
| direction from nearest town or intersection: If at owner's address,                                                                                                                                                      | Latitude: 37.72425 (in decimal degrees)  Longitude: 97.42897 (in decimal degrees) |
| check here 7422 W. 21st Street                                                                                                                                                                                           | Elevation: 1327.72 TOC                                                            |
| Wichita, KS 67205                                                                                                                                                                                                        | Horizontal Datum: WGS84, NAD83, NAD27                                             |
| AAA B                                                                                                                                                                                                                    | Collection Method:  GPS unit (Make/Model:                                         |
| 2 WATER WELL OWNER: AAA Rentall<br>RR#, St. Address, Box #: PO Box 17336                                                                                                                                                 | Digital Map/Photo, Topographic Map, Land Survey                                   |
| City, State ZIP Code: Wichita, KS 67217                                                                                                                                                                                  |                                                                                   |
| Violina, 10 07217                                                                                                                                                                                                        | Est. Accuracy: 🗹 < 3 m,                                                           |
| 3 MARK WELL'S LOCATION 4 DEPTH OF WELL 19.89 ft.                                                                                                                                                                         |                                                                                   |
| WITH AN "X" IN SECTION BOX: WELL'S STATIC WA                                                                                                                                                                             | TER LEVEL 14.14 ft                                                                |
| N WELL WAS USED AS                                                                                                                                                                                                       |                                                                                   |
|                                                                                                                                                                                                                          |                                                                                   |
| NW NE Domestic                                                                                                                                                                                                           | Public Water Supply  Dewatering                                                   |
| W   Irrigation   Feedlot                                                                                                                                                                                                 | Oil Field Water Supply Domestic (Lawn & Garden)  Monitoring Injection Well        |
| Industrial                                                                                                                                                                                                               | Air Conditioning Other                                                            |
|                                                                                                                                                                                                                          |                                                                                   |
| X Was a chemical/bacterio                                                                                                                                                                                                | ological sample submitted to Department? Yes No                                   |
| 5 TYPE OF BLANK CASING USED:                                                                                                                                                                                             |                                                                                   |
|                                                                                                                                                                                                                          |                                                                                   |
| Steel RMP (SR) Wrought Fiberglass Other (Specify below) PVC ABS Asbestos-Cement Concrete Tile                                                                                                                            |                                                                                   |
| PVC ABS Asbestos-Cement Concrete Tile                                                                                                                                                                                    |                                                                                   |
| Blank casing diameter 2 in. Was casing pulled? Yes No I If yes, how much 3 ft                                                                                                                                            |                                                                                   |
| Casing height above or below land surface 36 in.                                                                                                                                                                         |                                                                                   |
|                                                                                                                                                                                                                          |                                                                                   |
| 6 GROUT PLUG MATERIAL: Neat cement Cement grout Bentonite Other                                                                                                                                                          |                                                                                   |
|                                                                                                                                                                                                                          |                                                                                   |
| Grout Plug Intervals: From 3 ft. to 19.89 ft., From ft. to ft., From ft. to ft.                                                                                                                                          |                                                                                   |
| What is the nearest source of possible contamination:                                                                                                                                                                    |                                                                                   |
| Septic tank Seepage pit Fuel storage Other (specify below)                                                                                                                                                               |                                                                                   |
| Sewer lines Pit privy Fertilizer storage                                                                                                                                                                                 |                                                                                   |
| Watertight sewer lines Sewage lagoon Insecticide storage Lateral lines Feedyard Abandoned water well Direction from well? South                                                                                          |                                                                                   |
|                                                                                                                                                                                                                          | 1/Gas well How many feet? 50                                                      |
|                                                                                                                                                                                                                          |                                                                                   |
| FROM TO PLUGGING MATERIALS                                                                                                                                                                                               | FROM TO PLUGGING MATERIALS                                                        |
| 0 0.5 Asphalt                                                                                                                                                                                                            |                                                                                   |
| 0.5 3 Compacted silt/clay                                                                                                                                                                                                |                                                                                   |
| 3 19.89 Hydrated Bentonite chips                                                                                                                                                                                         |                                                                                   |
|                                                                                                                                                                                                                          | Trust Fund: AAA Rent All                                                          |
|                                                                                                                                                                                                                          | U2-087-11781                                                                      |
|                                                                                                                                                                                                                          |                                                                                   |
|                                                                                                                                                                                                                          |                                                                                   |
| 7 CONTRACTOR'S OR LANDOWNER'S CERTIFICATION: This water well was plugged under my jurisdiction and was                                                                                                                   |                                                                                   |
| completed on (mo/day/year) 7/30/19 and this record is true to the best of my knowledge and belief. Kansas Water Well Contractor's License No. 585. This Water Well Record was completed on (mo/day/year) 1/1/2 under the |                                                                                   |
| business name of Associated Environmental, Inc.  by (signature)                                                                                                                                                          |                                                                                   |
|                                                                                                                                                                                                                          |                                                                                   |
| Send one white copy to Kansas Department of Health & Environment, Geology Section, 1000 SW Jackson Street, Ste. 420, Topeka, KS                                                                                          |                                                                                   |
| 66612-1367. Send one copy to WATER WELL OWNER and retain one for your records.  Visit us at <a href="http://www.kdheks.gov/waterwell/index.html">http://www.kdheks.gov/waterwell/index.html</a> Telephone 785-296-5524.  |                                                                                   |