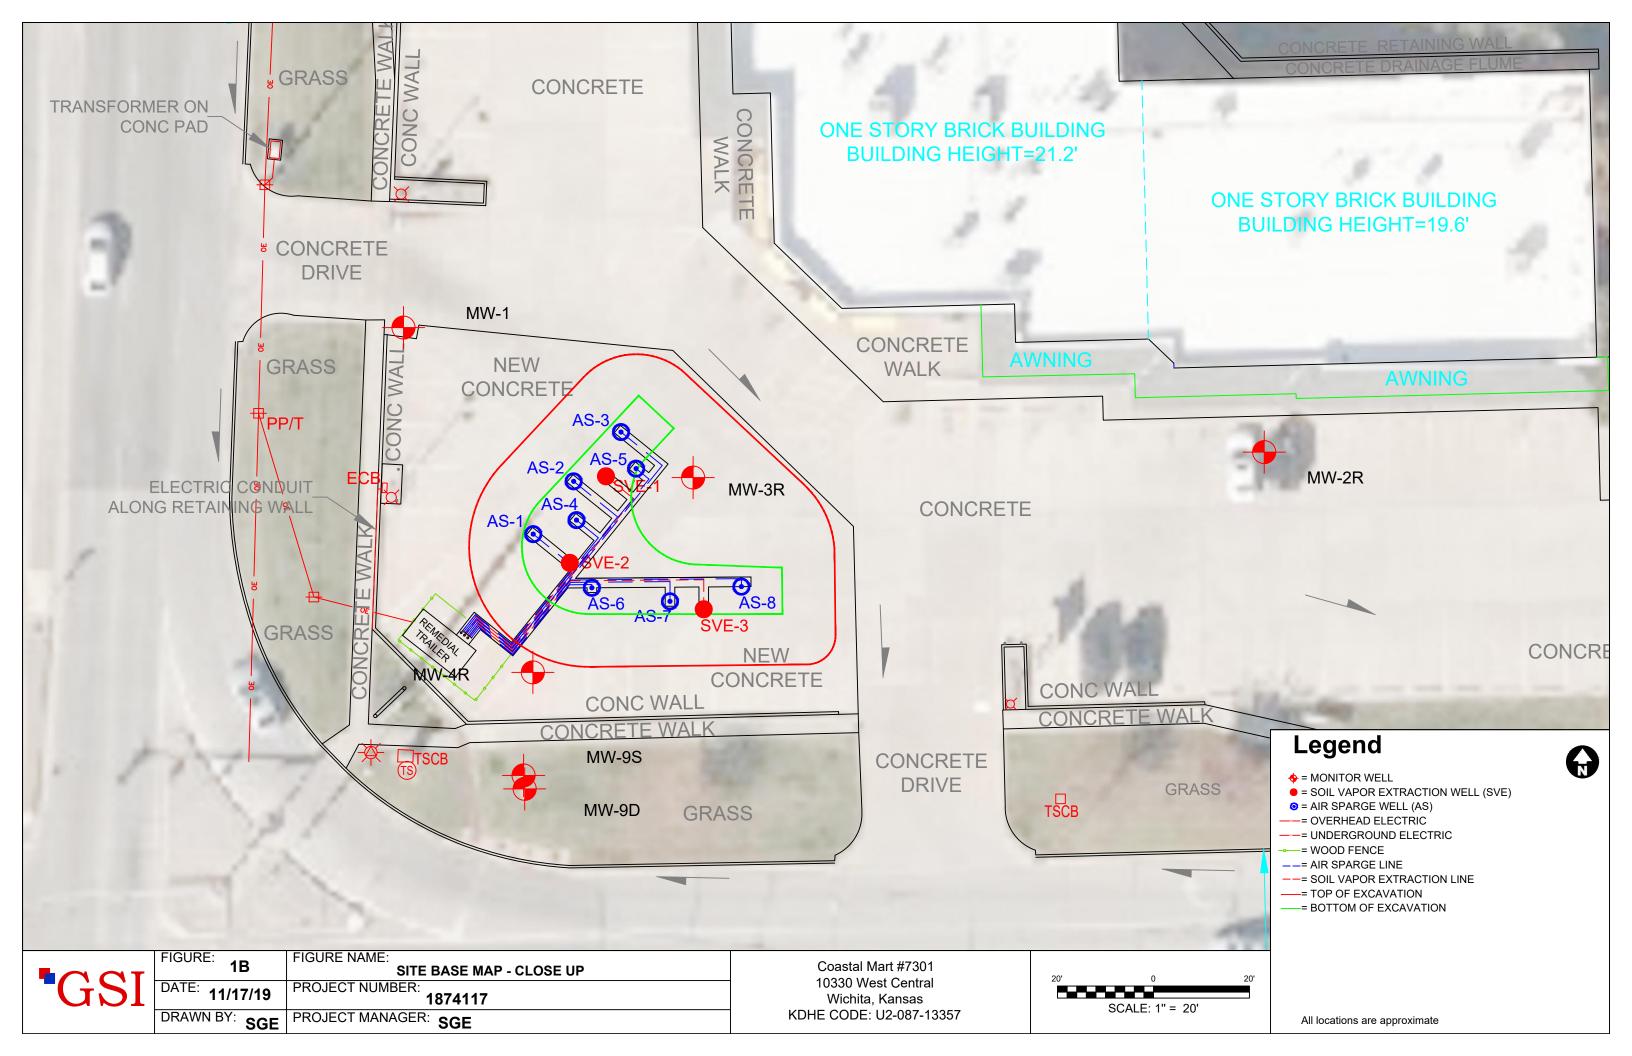

ch <u>constructed</u> we<br>eka, Kansas 66612-136 |                        | one 785-296-3565. |  |  |
|                                                                                                                                                                         |                                                        | ks.gov/waterwell                           |                            | , -5, -7,                                                                        | ,     |                         | /*;                                                                                                | -,                                      | r                      | ,                                                      |                        | KSA 82a-1212      |  |  |