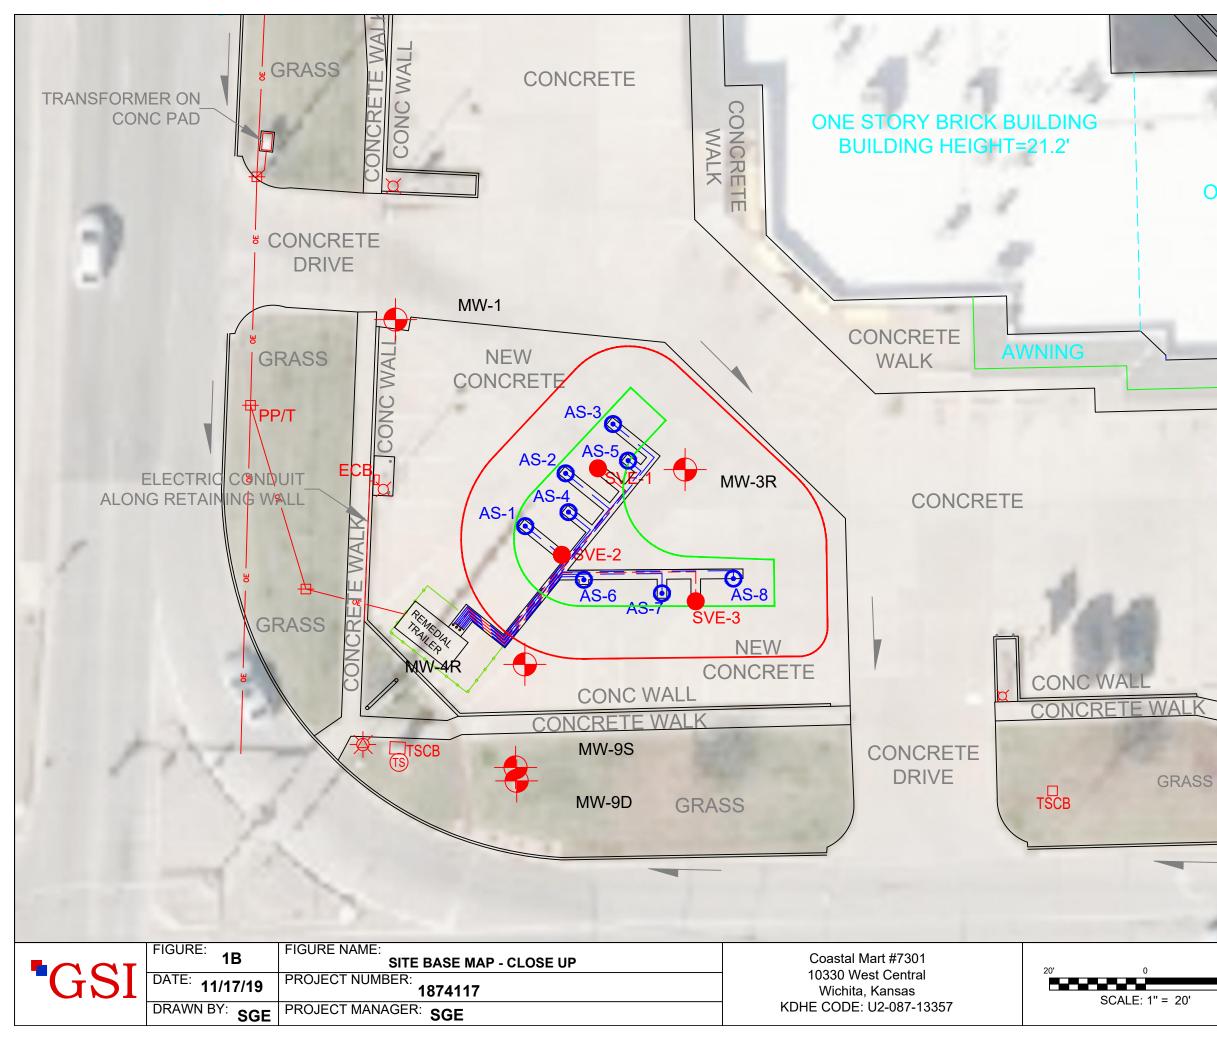

## ONE STORY BRICK BUILDING BUILDING HEIGHT=19.6'

CONCRETE RETAINING WALL

RETE DRAL

# AWNING

MW-2R

### CONCRE

## Legend

- = MONITOR WELL
- = SOIL VAPOR EXTRACTION WELL (SVE)
- = AIR SPARGE WELL (AS)
- ----= OVERHEAD ELECTRIC
- ----= UNDERGROUND ELECTRIC
- ---= AIR SPARGE LINE
- --= SOIL VAPOR EXTRACTION LINE
- -----= TOP OF EXCAVATION
- -----= BOTTOM OF EXCAVATION