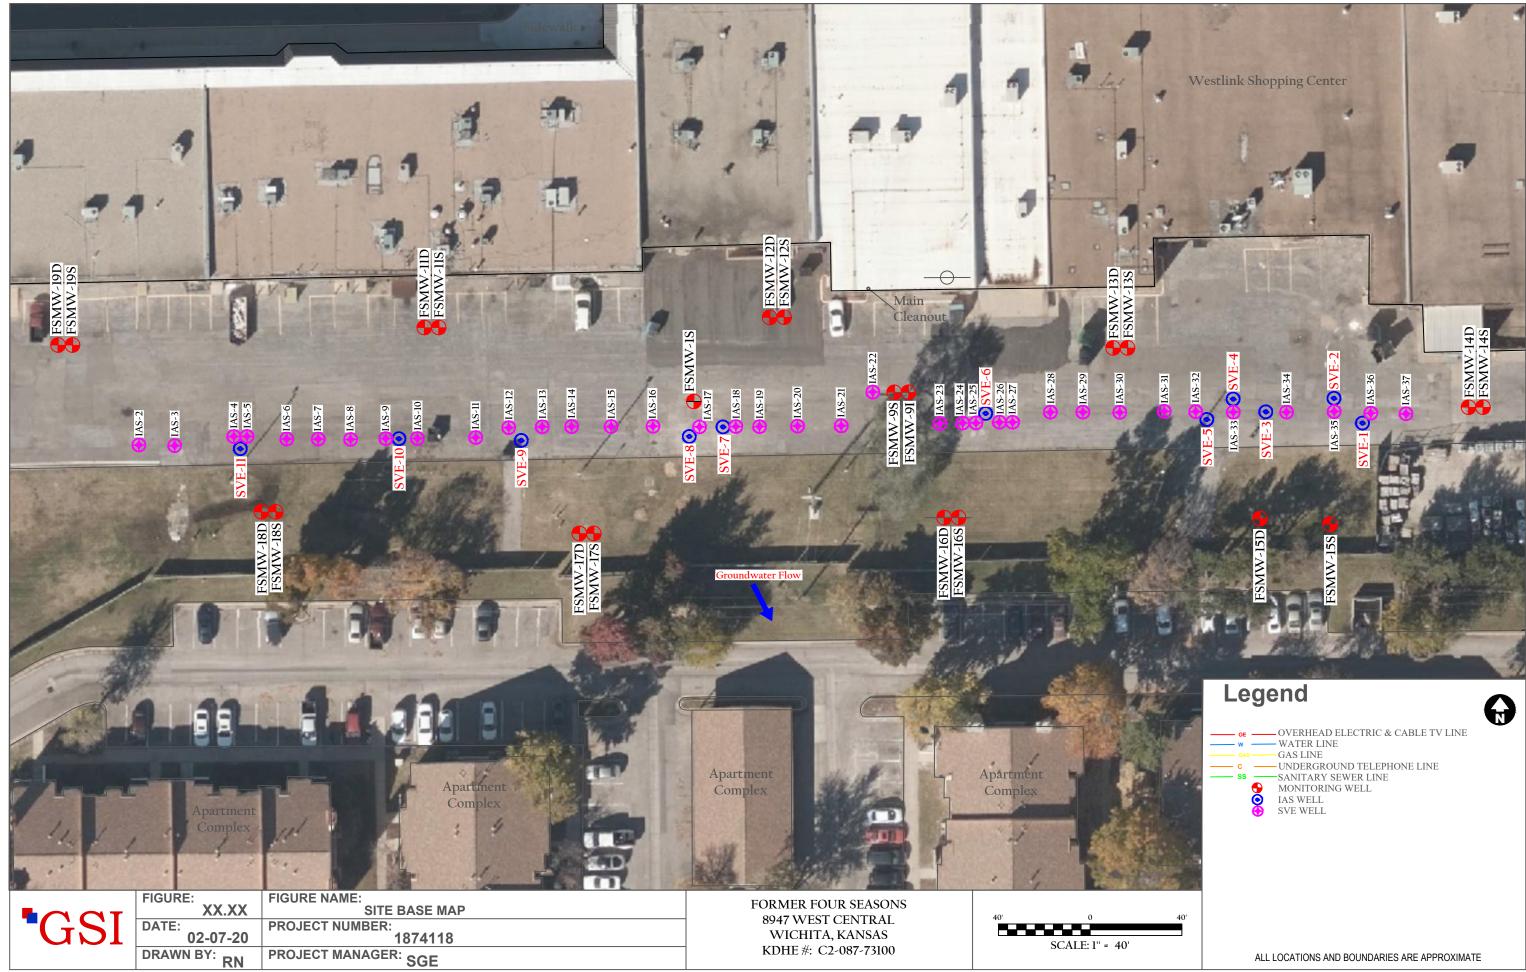

|                                                                                                                                                                                                                                                                                             |                                                                                                                |                               |                                                                                                                        | <b>WWC-5</b><br>e in Well Use | Division of Water<br>Resources App. No.                                                |                                                                                 |                                                     | FSMW-11S              |  |  |
|---------------------------------------------------------------------------------------------------------------------------------------------------------------------------------------------------------------------------------------------------------------------------------------------|----------------------------------------------------------------------------------------------------------------|-------------------------------|------------------------------------------------------------------------------------------------------------------------|-------------------------------|----------------------------------------------------------------------------------------|---------------------------------------------------------------------------------|-----------------------------------------------------|-----------------------|--|--|
| 1 LOCATION OF WATER WELL:                                                                                                                                                                                                                                                                   |                                                                                                                |                               |                                                                                                                        | Fraction                      |                                                                                        | ction Numbe                                                                     |                                                     |                       |  |  |
|                                                                                                                                                                                                                                                                                             | 7: Sedgwic                                                                                                     |                               |                                                                                                                        | SE 1/4 NW 1/4 NE 1/4          |                                                                                        |                                                                                 |                                                     |                       |  |  |
|                                                                                                                                                                                                                                                                                             | OWNER:<br>KDHE BE                                                                                              |                               |                                                                                                                        | First:                        | Street or Rural Address where well is located (if unknown, distance and                |                                                                                 |                                                     |                       |  |  |
| Address: 1000 SW Jackson St Ste 410                                                                                                                                                                                                                                                         |                                                                                                                |                               |                                                                                                                        |                               |                                                                                        | irection from nearest town or intersection): If at owner's address, check here: |                                                     |                       |  |  |
| Address:                                                                                                                                                                                                                                                                                    |                                                                                                                |                               | State: KS                                                                                                              |                               | Westlink Shopping Center, behind businesses at 8987-8989 W.<br>Central Ave Wichita, KS |                                                                                 |                                                     |                       |  |  |
| City:<br>3 LOCAT                                                                                                                                                                                                                                                                            | <u>Topeka</u>                                                                                                  |                               |                                                                                                                        | •                             |                                                                                        |                                                                                 |                                                     |                       |  |  |
| WITH "                                                                                                                                                                                                                                                                                      |                                                                                                                |                               |                                                                                                                        | IPLETED WELL:                 |                                                                                        |                                                                                 |                                                     |                       |  |  |
|                                                                                                                                                                                                                                                                                             | N BOX:                                                                                                         |                               |                                                                                                                        | Encountered: 1)               |                                                                                        |                                                                                 | Longitude:                                          |                       |  |  |
| 1                                                                                                                                                                                                                                                                                           |                                                                                                                | WELL'S ST                     | WELL'S STATIC WATER LEVEL:                                                                                             |                               |                                                                                        |                                                                                 | 9 Source for Latitude/Longitude:                    |                       |  |  |
|                                                                                                                                                                                                                                                                                             | X                                                                                                              | 🛛 below l                     | <ul> <li>below land surface, measured on (mo-day-yr).</li> <li>above land surface, measured on (mo-day-yr).</li> </ul> |                               |                                                                                        |                                                                                 |                                                     |                       |  |  |
| NW                                                                                                                                                                                                                                                                                          | NE                                                                                                             |                               |                                                                                                                        |                               |                                                                                        |                                                                                 | (WAAS enabled?  Yes No)                             |                       |  |  |
| w                                                                                                                                                                                                                                                                                           | E                                                                                                              | -                             | Pump test data: Well water was ft.<br>after hours pumping gpm                                                          |                               |                                                                                        |                                                                                 | ✓ Land Survey ☐ Topographic Map<br>☐ Online Mapper: |                       |  |  |
|                                                                                                                                                                                                                                                                                             |                                                                                                                |                               | Well water was ft.                                                                                                     |                               |                                                                                        |                                                                                 |                                                     |                       |  |  |
| 3                                                                                                                                                                                                                                                                                           |                                                                                                                | after                         | after hours pumping gpm<br>Estimated Yield:gpm                                                                         |                               |                                                                                        |                                                                                 | 6 Elevation:                                        |                       |  |  |
|                                                                                                                                                                                                                                                                                             | S                                                                                                              | Bore Hole I                   | Bore Hole Diameter:                                                                                                    |                               |                                                                                        |                                                                                 | Source: 🛛 Land Survey 🔲 GPS 🔲 Topographic Map       |                       |  |  |
| 1 r                                                                                                                                                                                                                                                                                         |                                                                                                                |                               | in. to i                                                                                                               |                               |                                                                                        | □ Other                                                                         |                                                     |                       |  |  |
| 7 WELL WATER TO BE USED AS:                                                                                                                                                                                                                                                                 |                                                                                                                |                               |                                                                                                                        |                               |                                                                                        |                                                                                 |                                                     |                       |  |  |
|                                                                                                                                                                                                                                                                                             | . Domestic:       5. □ Public Water Supply: well ID         □ Household       6. □ Dewatering: how many wells? |                               |                                                                                                                        |                               |                                                                                        |                                                                                 |                                                     |                       |  |  |
|                                                                                                                                                                                                                                                                                             |                                                                                                                | 0. L<br>7. L                  | Aquifer R                                                                                                              | echarge: well ID              |                                                                                        |                                                                                 | ased $\Box$ Uncased $\Box$ Geotechnical             |                       |  |  |
| Livesto                                                                                                                                                                                                                                                                                     |                                                                                                                |                               | echarge: well ID<br>g: well ID                                                                                         |                               |                                                                                        |                                                                                 |                                                     |                       |  |  |
| 2. □ Irrigation       9. Environmenta         3. □ Feedlot       □ Air Sparge                                                                                                                                                                                                               |                                                                                                                |                               |                                                                                                                        | al Remediation: well II       |                                                                                        |                                                                                 |                                                     |                       |  |  |
| 4. Industrial Recovery                                                                                                                                                                                                                                                                      |                                                                                                                |                               |                                                                                                                        |                               | 13. Other (specify):                                                                   |                                                                                 |                                                     |                       |  |  |
| Was a chemical/bacteriological sample submitted to KDHE?       Yes       Yes       If yes, date sample was submitted:                                                                                                                                                                       |                                                                                                                |                               |                                                                                                                        |                               |                                                                                        |                                                                                 |                                                     |                       |  |  |
| Water well disinfected? 🗌 Yes 🔽 No                                                                                                                                                                                                                                                          |                                                                                                                |                               |                                                                                                                        |                               |                                                                                        |                                                                                 |                                                     |                       |  |  |
| 8 TYPE OF CASING USED: Steel D PVC Other CASING JOINTS: Glued Clamped Welded D Threaded                                                                                                                                                                                                     |                                                                                                                |                               |                                                                                                                        |                               |                                                                                        |                                                                                 |                                                     |                       |  |  |
| Casing diameter                                                                                                                                                                                                                                                                             |                                                                                                                |                               |                                                                                                                        |                               |                                                                                        |                                                                                 |                                                     |                       |  |  |
| TYPE OF SCREEN OR PERFORATION MATERIAL:                                                                                                                                                                                                                                                     |                                                                                                                |                               |                                                                                                                        |                               |                                                                                        |                                                                                 |                                                     |                       |  |  |
| $\Box \text{ Steel} \qquad \Box \text{ Stainless Steel} \qquad \blacksquare \text{ PVC} \qquad \Box \text{ Other (Specify)} \dots \dots$                                              |                                                                                                                |                               |                                                                                                                        |                               |                                                                                        |                                                                                 |                                                     |                       |  |  |
| □ Brass □ Galvanized Steel □ None used (open hole)                                                                                                                                                                                                                                          |                                                                                                                |                               |                                                                                                                        |                               |                                                                                        |                                                                                 |                                                     |                       |  |  |
| SCREEN OR PERFORATION OPENINGS ARE:<br>☐ Continuous Slot 	☑ Mill Slot 	☐ Gauze Wrapped 	☐ Torch Cut 	☐ Drilled Holes 	☐ Other (Specify)                                                                                                                                                     |                                                                                                                |                               |                                                                                                                        |                               |                                                                                        |                                                                                 |                                                     |                       |  |  |
| □ Louvered Shutter □ Key Punched □ Wire Wrapped □ Saw Cut □ None (Open Hole)                                                                                                                                                                                                                |                                                                                                                |                               |                                                                                                                        |                               |                                                                                        |                                                                                 |                                                     |                       |  |  |
| SCREEN-PERFORATED INTERVALS: From                                                                                                                                                                                                                                                           |                                                                                                                |                               |                                                                                                                        |                               |                                                                                        |                                                                                 |                                                     |                       |  |  |
| GRAVEL PACK INTERVALS: From                                                                                                                                                                                                                                                                 |                                                                                                                |                               |                                                                                                                        |                               |                                                                                        |                                                                                 |                                                     |                       |  |  |
| 9 GROUT MATERIAL: □ Neat cement □ Cement grout ☑ Bentonite □ Other                                                                                                                                                                                                                          |                                                                                                                |                               |                                                                                                                        |                               |                                                                                        |                                                                                 |                                                     |                       |  |  |
| Nearest source of possible contamination: No potential source of contamination within 200 ft.                                                                                                                                                                                               |                                                                                                                |                               |                                                                                                                        |                               |                                                                                        |                                                                                 |                                                     |                       |  |  |
| □ Septic Tank □ Lateral Lines □ Pit Privy □ Livestock Pens □ Insecticide Storage                                                                                                                                                                                                            |                                                                                                                |                               |                                                                                                                        |                               |                                                                                        |                                                                                 |                                                     |                       |  |  |
| Sewer Lines       Cess Pool       Sewage Lagoon       Fuel Storage       Abandoned Water Well         Watertight Sewer Lines       Seepage Pit       Feedyard       Fertilizer Storage       Oil Well/Gas Well                                                                              |                                                                                                                |                               |                                                                                                                        |                               |                                                                                        |                                                                                 |                                                     |                       |  |  |
| □ Watertight Sewer Lines □ Seepage Pit □ Feedyard □ Fertilizer Storage □ Oil Well/Gas Well<br>☑ Other (Specify) .Fmr.Dry. Cleaner                                                                                                                                                           |                                                                                                                |                               |                                                                                                                        |                               |                                                                                        |                                                                                 |                                                     |                       |  |  |
| Direction from well? East                                                                                                                                                                                                                                                                   |                                                                                                                |                               |                                                                                                                        |                               |                                                                                        |                                                                                 |                                                     |                       |  |  |
| 10 FROM                                                                                                                                                                                                                                                                                     | TO                                                                                                             |                               | ITHOLOG                                                                                                                | GIC LOG                       | FROM                                                                                   | TO                                                                              | LITHO. LOG (cont.) o                                | or PLUGGING INTERVALS |  |  |
| 0<br>5                                                                                                                                                                                                                                                                                      |                                                                                                                | Lithology not<br>Lean Clay, s |                                                                                                                        |                               |                                                                                        |                                                                                 |                                                     |                       |  |  |
| 10                                                                                                                                                                                                                                                                                          | 30                                                                                                             |                               |                                                                                                                        | some clay & silt              |                                                                                        |                                                                                 |                                                     |                       |  |  |
|                                                                                                                                                                                                                                                                                             |                                                                                                                |                               | , 1                                                                                                                    | •                             |                                                                                        |                                                                                 |                                                     |                       |  |  |
|                                                                                                                                                                                                                                                                                             |                                                                                                                |                               |                                                                                                                        |                               |                                                                                        |                                                                                 |                                                     |                       |  |  |
|                                                                                                                                                                                                                                                                                             |                                                                                                                |                               |                                                                                                                        |                               | Notes:                                                                                 |                                                                                 |                                                     |                       |  |  |
|                                                                                                                                                                                                                                                                                             |                                                                                                                |                               |                                                                                                                        |                               |                                                                                        |                                                                                 |                                                     |                       |  |  |
|                                                                                                                                                                                                                                                                                             |                                                                                                                |                               |                                                                                                                        |                               |                                                                                        |                                                                                 |                                                     |                       |  |  |
| 11 CONTRACTOR'S OR LANDOWNER'S CERTIFICATION: This water well was $\square$ constructed, $\square$ reconstructed, or $\square$ plugged<br>under my invidicitien and was completed on (me day year) $\frac{06}{28}/2019$ and this record is true to the heat of my knowledge and helief      |                                                                                                                |                               |                                                                                                                        |                               |                                                                                        |                                                                                 |                                                     |                       |  |  |
| under my jurisdiction and was completed on (mo-day-year) .06/28/2019 and this record is true to the best of my knowledge and belief.<br>Kansas Water Well Contractor's License No. 531                                                                                                      |                                                                                                                |                               |                                                                                                                        |                               |                                                                                        |                                                                                 |                                                     |                       |  |  |
| Kansas Water Well Contractor's License No. 531. This Water Well Record was completed on (mo-day-year) .04/29/2020<br>under the business name of GSI Engineering, LLC.<br>Send one copy to WATER WELL OWNER and retain one for your records. Fee of \$5.00 for each <u>constructed</u> well. |                                                                                                                |                               |                                                                                                                        |                               |                                                                                        |                                                                                 |                                                     |                       |  |  |
| Send one copy to WATER WELL OWNER and retain one for your records. Fee of \$5.00 for each <u>constructed</u> well.<br>KS Department of Health and Environment, Bureau of Water, Geology Section, 1000 SW Jackson St., Suite 420, Topeka, Kansas 66612-1367. Telephone 785-296-3565.         |                                                                                                                |                               |                                                                                                                        |                               |                                                                                        |                                                                                 |                                                     |                       |  |  |
| Visit us at http://www.kdheks.gov/waterwell/index.html KSA 82a-1212                                                                                                                                                                                                                         |                                                                                                                |                               |                                                                                                                        |                               |                                                                                        |                                                                                 |                                                     |                       |  |  |