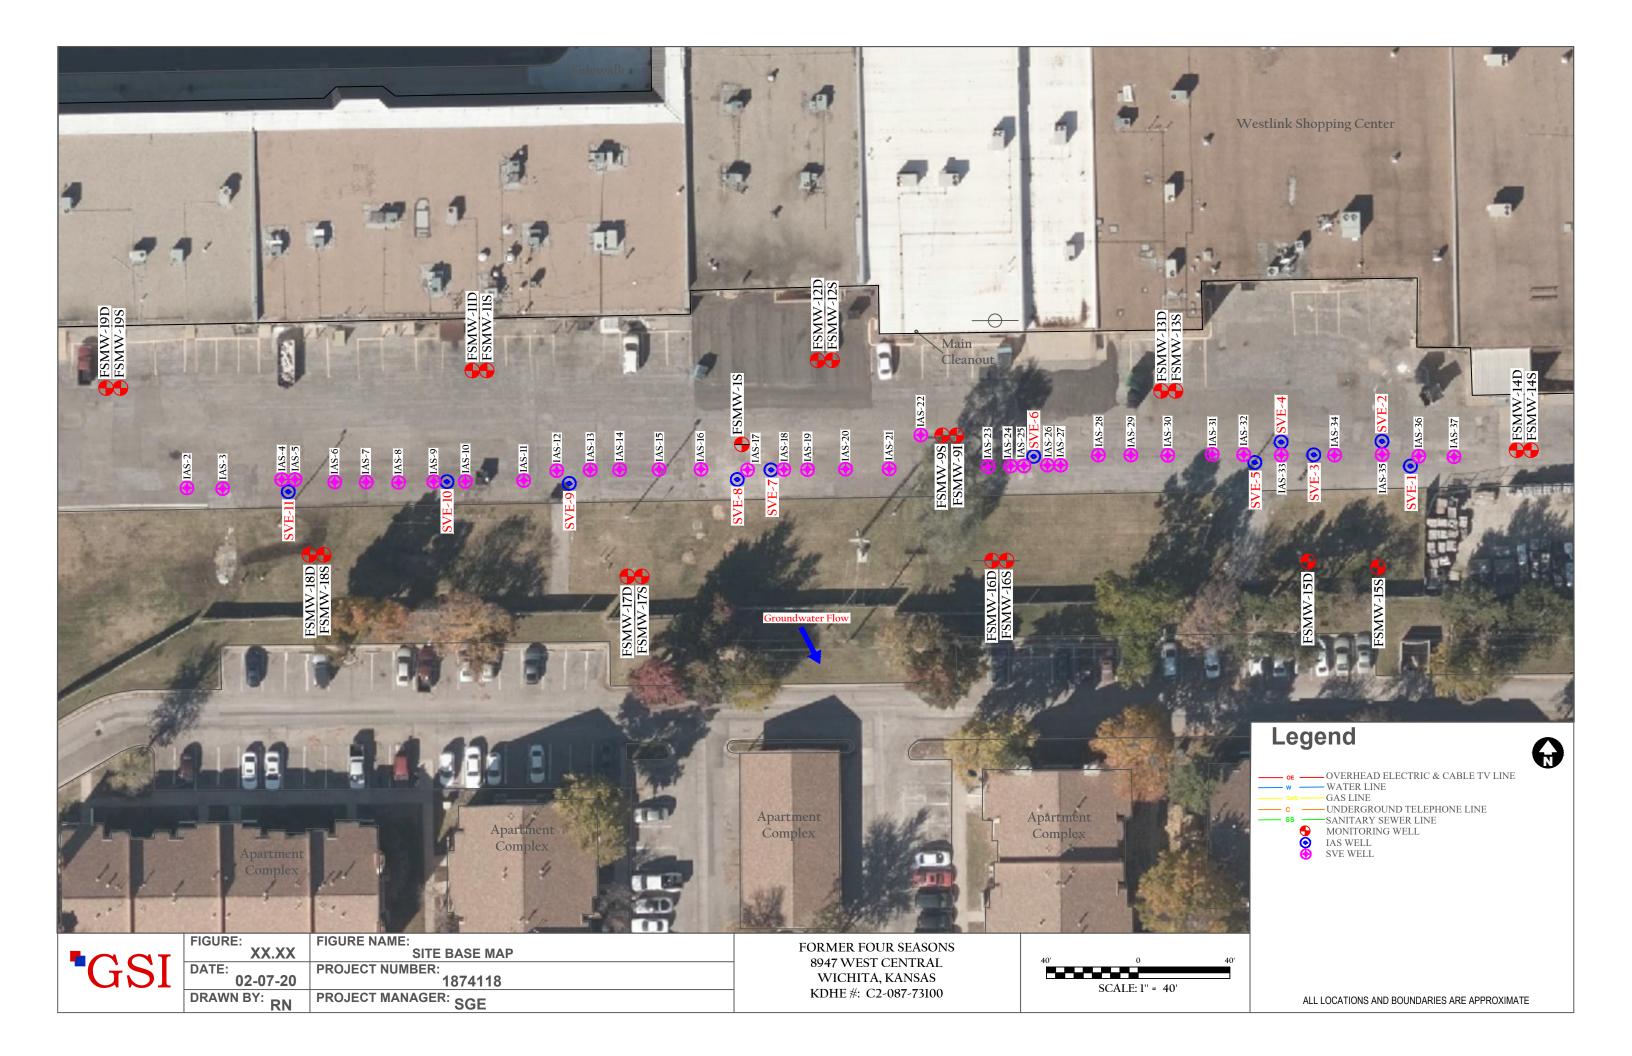

|                                                                                                                                                                                                                                                         | _                 | _                                                           | W W C-5                            |                        |                                                                                                                                              |                                            |                        | FSMW-13[           |  |  |
|---------------------------------------------------------------------------------------------------------------------------------------------------------------------------------------------------------------------------------------------------------|-------------------|-------------------------------------------------------------|------------------------------------|------------------------|----------------------------------------------------------------------------------------------------------------------------------------------|--------------------------------------------|------------------------|--------------------|--|--|
|                                                                                                                                                                                                                                                         |                   |                                                             | ge in Well Use                     |                        |                                                                                                                                              |                                            |                        |                    |  |  |
| 1 LOCATION OF WATER WELL:  County: Sedgwick                                                                                                                                                                                                             |                   |                                                             | Fraction                           | /. NIT 1/.             | Secti                                                                                                                                        |                                            |                        |                    |  |  |
| · · · · · · · · · · · · · · · · · · ·                                                                                                                                                                                                                   |                   |                                                             |                                    |                        |                                                                                                                                              |                                            |                        |                    |  |  |
|                                                                                                                                                                                                                                                         | OWNER:<br>KDHE BE |                                                             | First:                             |                        |                                                                                                                                              |                                            |                        | ·                  |  |  |
| Address:                                                                                                                                                                                                                                                |                   | Jackson St., Ste. 410                                       |                                    |                        |                                                                                                                                              |                                            | •                      | ·                  |  |  |
| Address: vvestilink Snopping Center, benind business at 8                                                                                                                                                                                               |                   |                                                             |                                    |                        |                                                                                                                                              |                                            | ss at 8915 W. Central  |                    |  |  |
| City:                                                                                                                                                                                                                                                   | Topeka            | State: KS                                                   | ZIP: 66612                         | ZIP: 66612 Ave Wichit  |                                                                                                                                              |                                            |                        |                    |  |  |
| 3 LOCAT                                                                                                                                                                                                                                                 | E WELL            | 4 DEPTH OF COM                                              | IDI ETEN WELL.                     | 40                     | £.                                                                                                                                           | F T a4:4                                   | 37 6924                | 8 /1 : 11          |  |  |
| WITH "                                                                                                                                                                                                                                                  |                   | Depth(s) Groundwater                                        | Engountered: 1)                    | <br>20                 | Il.                                                                                                                                          | 5 Latitud                                  | 1e: 07.002-7           | (decimal degrees   |  |  |
|                                                                                                                                                                                                                                                         | N BOX:            |                                                             | 3) ft., or <u>4)</u>               |                        |                                                                                                                                              |                                            |                        |                    |  |  |
| N WELL'S STATIC                                                                                                                                                                                                                                         |                   |                                                             | TER LEVEL: 20.82 ft.               |                        |                                                                                                                                              |                                            |                        |                    |  |  |
|                                                                                                                                                                                                                                                         | X                 | ✓ below land surface                                        | . measured on (mo-day              | <sub>/-vr)</sub> 12/18 | /2019                                                                                                                                        |                                            |                        |                    |  |  |
| NW                                                                                                                                                                                                                                                      |                   | above land surface                                          | , measured on (mo-day              | y-yr)                  |                                                                                                                                              |                                            |                        |                    |  |  |
|                                                                                                                                                                                                                                                         |                   |                                                             |                                    | ter was ft.            |                                                                                                                                              |                                            |                        |                    |  |  |
| w                                                                                                                                                                                                                                                       | E                 | after hours                                                 | after hours pumping gpm            |                        |                                                                                                                                              |                                            | Online Mapper:         |                    |  |  |
| SW                                                                                                                                                                                                                                                      | SE                |                                                             | vater was ft.                      |                        |                                                                                                                                              |                                            |                        |                    |  |  |
| 5w                                                                                                                                                                                                                                                      | 3E                | after hours                                                 | pumping gpm                        |                        |                                                                                                                                              | 6 Elevation: 1332.42 ft Ground Level 7 TOC |                        |                    |  |  |
|                                                                                                                                                                                                                                                         |                   | Estimated Yield:gpm  Bore Hole Diameter:8.25in. to40ft. and |                                    |                        |                                                                                                                                              | Source:                                    |                        |                    |  |  |
|                                                                                                                                                                                                                                                         | S<br>mila         | Bore Hole Diameter:                                         |                                    |                        |                                                                                                                                              |                                            |                        |                    |  |  |
| 1 mile  in. to ft. Uother                                                                                                                                                                                                                               |                   |                                                             |                                    |                        |                                                                                                                                              |                                            |                        |                    |  |  |
| 1. Domestic                                                                                                                                                                                                                                             |                   |                                                             | ter Supply: well ID                |                        |                                                                                                                                              | 10 🗆 0:11                                  | Field Water Supply: 1e | 2002               |  |  |
| ☐ House                                                                                                                                                                                                                                                 |                   |                                                             | g: how many wells?                 |                        |                                                                                                                                              |                                            |                        |                    |  |  |
| Lawn                                                                                                                                                                                                                                                    |                   |                                                             |                                    |                        |                                                                                                                                              |                                            |                        |                    |  |  |
| Livesto                                                                                                                                                                                                                                                 |                   | 8. <b>M</b> Monitorin                                       | echarge: well ID<br>g: well ID FSM | W-13D                  | tor Rural Address where well is located (if unknown, distance and ion from nearest town or intersection): If at owner's address, check here: |                                            |                        |                    |  |  |
| 2. ☐ Irrigation 9. Environr                                                                                                                                                                                                                             |                   |                                                             | al Remediation: well I             |                        |                                                                                                                                              |                                            |                        |                    |  |  |
| 3. ☐ Feedlo                                                                                                                                                                                                                                             |                   |                                                             |                                    |                        |                                                                                                                                              |                                            |                        |                    |  |  |
| 4. 🗌 Industi                                                                                                                                                                                                                                            | rial              | ☐ Recovery                                                  | ☐ Injection                        |                        |                                                                                                                                              | 13. 🔲 Oth                                  | er (specify):          |                    |  |  |
| Was a chemical/bacteriological sample submitted to KDHE? ☐ Yes ☑ No If yes, date sample was submitted:                                                                                                                                                  |                   |                                                             |                                    |                        |                                                                                                                                              |                                            |                        |                    |  |  |
| Water well disinfected? $\square$ Yes $\square$ No                                                                                                                                                                                                      |                   |                                                             |                                    |                        |                                                                                                                                              |                                            |                        |                    |  |  |
| 8 TYPE OF CASING USED: ☐ Steel ☑ PVC ☐ Other                                                                                                                                                                                                            |                   |                                                             |                                    |                        |                                                                                                                                              |                                            |                        |                    |  |  |
| Casing diameter                                                                                                                                                                                                                                         |                   |                                                             |                                    |                        |                                                                                                                                              |                                            |                        |                    |  |  |
| Casing diameter                                                                                                                                                                                                                                         |                   |                                                             |                                    |                        |                                                                                                                                              |                                            |                        |                    |  |  |
| TYPE OF SCREEN OR PERFORATION MATERIAL:                                                                                                                                                                                                                 |                   |                                                             |                                    |                        |                                                                                                                                              |                                            |                        |                    |  |  |
|                                                                                                                                                                                                                                                         |                   |                                                             |                                    |                        |                                                                                                                                              |                                            |                        |                    |  |  |
| ☐ Brass ☐ Galvanized Steel ☐ None used (open hole)                                                                                                                                                                                                      |                   |                                                             |                                    |                        |                                                                                                                                              |                                            |                        |                    |  |  |
| SCREEN OR PERFORATION OPENINGS ARE:                                                                                                                                                                                                                     |                   |                                                             |                                    |                        |                                                                                                                                              |                                            |                        |                    |  |  |
| ☐ Continuous Slot ☑ Mill Slot ☐ Gauze Wrapped ☐ Torch Cut ☐ Drilled Holes ☐ Other (Specify)                                                                                                                                                             |                   |                                                             |                                    |                        |                                                                                                                                              |                                            |                        |                    |  |  |
| □ Louvered Shutter □ Key Punched □ Wire wrapped □ Saw Cut □ None (Open Hole)  SCREEN DEDECTOR ATED INTERVALS: From 30                                                                                                                                   |                   |                                                             |                                    |                        |                                                                                                                                              |                                            |                        |                    |  |  |
|                                                                                                                                                                                                                                                         |                   |                                                             |                                    |                        |                                                                                                                                              |                                            |                        |                    |  |  |
|                                                                                                                                                                                                                                                         |                   |                                                             |                                    |                        |                                                                                                                                              |                                            |                        |                    |  |  |
| 9 GROUT MATERIAL: Neat cement Cement grout Bentonite Other                                                                                                                                                                                              |                   |                                                             |                                    |                        |                                                                                                                                              |                                            |                        |                    |  |  |
| Grout Intervals: From tt. to tt., From tt. to tt., From tt. to tt., From tt. to tt.                                                                                                                                                                     |                   |                                                             |                                    |                        |                                                                                                                                              |                                            |                        |                    |  |  |
|                                                                                                                                                                                                                                                         |                   | Shutter                                                     |                                    |                        |                                                                                                                                              |                                            |                        |                    |  |  |
| Sewer                                                                                                                                                                                                                                                   | tervals: From     |                                                             |                                    |                        |                                                                                                                                              |                                            |                        |                    |  |  |
| ☐ Watert                                                                                                                                                                                                                                                | ight Sewer L      | ines Seepage Pit                                            | ☐ Feedyard                         |                        |                                                                                                                                              |                                            |                        |                    |  |  |
| Other (                                                                                                                                                                                                                                                 | Specify) .F.r     | nr.Dry.Cleaner                                              |                                    |                        |                                                                                                                                              |                                            |                        |                    |  |  |
| Direction fro                                                                                                                                                                                                                                           | om well?          | orthwest                                                    | Distance from v                    | vell?7.5.              |                                                                                                                                              |                                            |                        |                    |  |  |
| 10 FROM                                                                                                                                                                                                                                                 | TO                | LITHOLO                                                     | GIC LOG                            | FRO                    | M                                                                                                                                            | TO L                                       | ITHO. LOG (cont.) or   | PLUGGING INTERVALS |  |  |
| 0                                                                                                                                                                                                                                                       | 5                 | Lithology not logged                                        |                                    |                        |                                                                                                                                              |                                            |                        |                    |  |  |
| 5                                                                                                                                                                                                                                                       | 11.5              | Lean Clay, silty, some                                      |                                    |                        |                                                                                                                                              |                                            |                        |                    |  |  |
| 11.5                                                                                                                                                                                                                                                    | 21                | Sand, f, brn, some cla                                      | y                                  |                        |                                                                                                                                              |                                            |                        |                    |  |  |
| 21                                                                                                                                                                                                                                                      | 23                | Lean Clay, dk gry                                           |                                    |                        |                                                                                                                                              |                                            |                        |                    |  |  |
| 23                                                                                                                                                                                                                                                      | 40                | Sand, m to c, brn                                           |                                    |                        |                                                                                                                                              |                                            |                        |                    |  |  |
|                                                                                                                                                                                                                                                         |                   |                                                             |                                    |                        |                                                                                                                                              |                                            |                        |                    |  |  |
|                                                                                                                                                                                                                                                         |                   |                                                             |                                    | Notes                  | <b>::</b>                                                                                                                                    |                                            |                        |                    |  |  |
|                                                                                                                                                                                                                                                         |                   |                                                             |                                    |                        |                                                                                                                                              |                                            |                        |                    |  |  |
|                                                                                                                                                                                                                                                         |                   |                                                             |                                    |                        |                                                                                                                                              |                                            |                        |                    |  |  |
| 11 CONTRACTOR'S OR LANDOWNER'S CERTIFICATION: This water well was  ☐ constructed, ☐ reconstructed, or ☐ plugged                                                                                                                                         |                   |                                                             |                                    |                        |                                                                                                                                              |                                            |                        |                    |  |  |
| under my jurisdiction and was completed on (mo-day-year) .06/27/20.19 and this record is true to the best of my knowledge and belief.  Kansas Water Well Contractor's License No. 531 This Water Well Record was completed on (mo-day-year) .04/29/2020 |                   |                                                             |                                    |                        |                                                                                                                                              |                                            |                        |                    |  |  |
| under the business name of GSI Engineering, LLC.                                                                                                                                                                                                        |                   |                                                             |                                    |                        |                                                                                                                                              |                                            |                        |                    |  |  |
| Send one copy to WATER WELL OWNER and retain one for your records. Fee of \$5.00 for each constructed well.                                                                                                                                             |                   |                                                             |                                    |                        |                                                                                                                                              |                                            |                        |                    |  |  |
| KS Department of Health and Environment, Bureau of Water, Geology Section, 1000 SW Jackson St., Suite 420, Topeka, Kansas 66612-1367. Telephone 785-296-3565.                                                                                           |                   |                                                             |                                    |                        |                                                                                                                                              |                                            |                        |                    |  |  |
| Visit us at <a href="http://www.kdheks.gov/waterwell/index.html">http://www.kdheks.gov/waterwell/index.html</a> <a href="http://www.kdheks.gov/waterwell/index.html">KSA 82a-1212</a>                                                                   |                   |                                                             |                                    |                        |                                                                                                                                              |                                            |                        |                    |  |  |