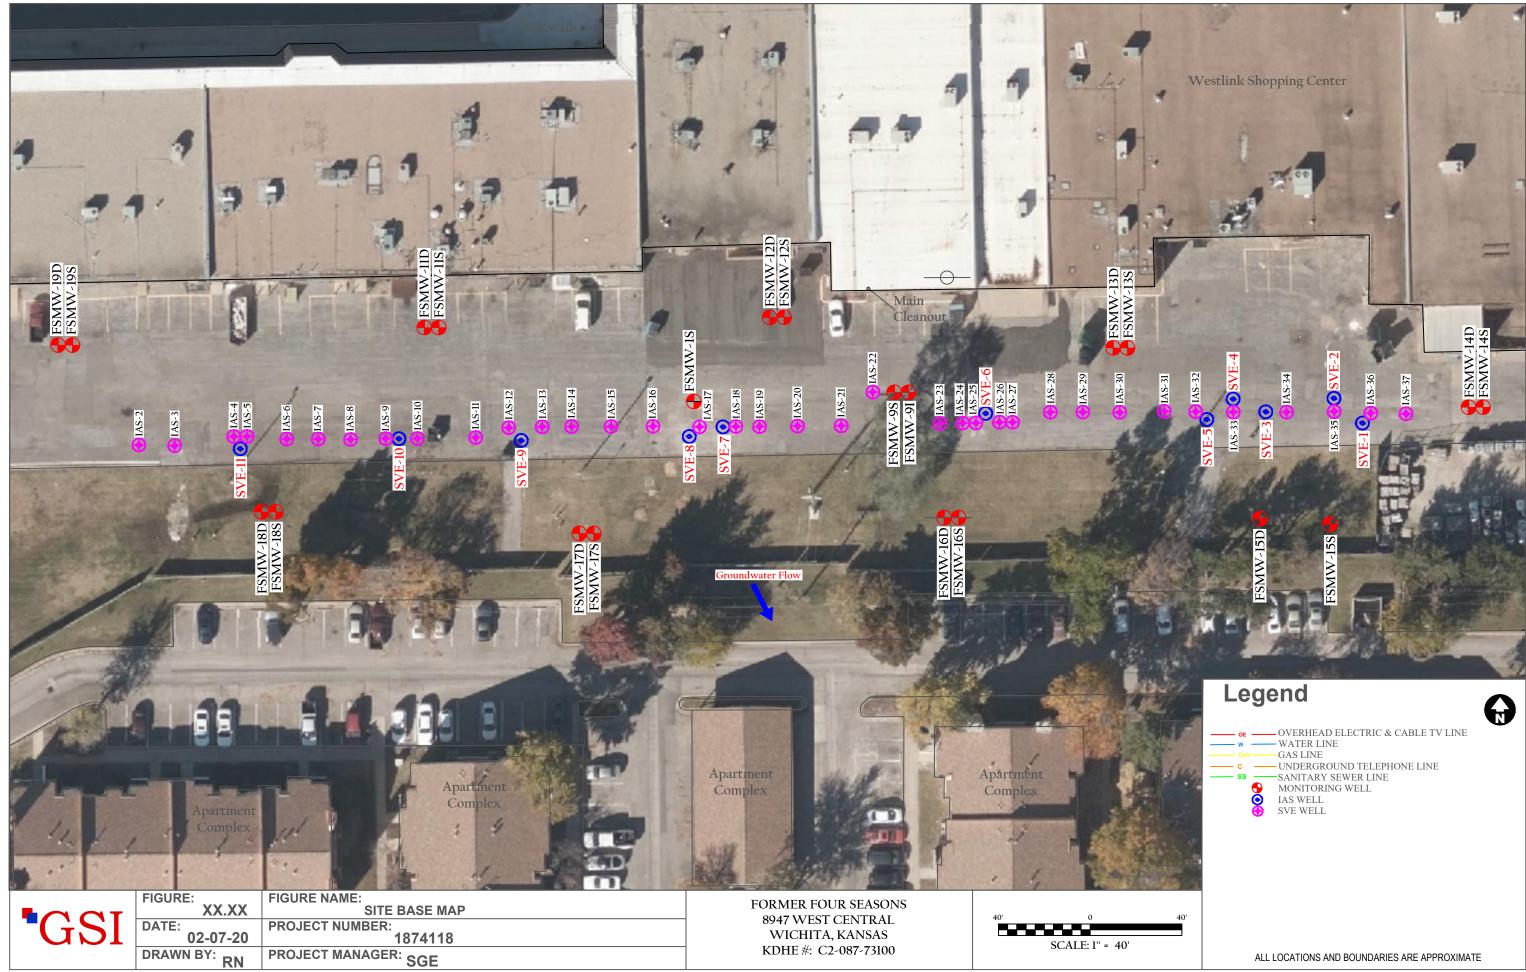

|                                                                                                                                                                                                                                                                                                                                                                                                                                                                                                                                                                                                                                                                                                                                                                                                                                                                                                                                                                                                                                                                                                                                  | WELL R                                                                                                           |                                 |                                                          | <b>WWC-5</b><br>e in Well Use |                                             | vision of Wate<br>ources App. N                              |                                                        | Well ID FSMW-16D     |  |
|----------------------------------------------------------------------------------------------------------------------------------------------------------------------------------------------------------------------------------------------------------------------------------------------------------------------------------------------------------------------------------------------------------------------------------------------------------------------------------------------------------------------------------------------------------------------------------------------------------------------------------------------------------------------------------------------------------------------------------------------------------------------------------------------------------------------------------------------------------------------------------------------------------------------------------------------------------------------------------------------------------------------------------------------------------------------------------------------------------------------------------|------------------------------------------------------------------------------------------------------------------|---------------------------------|----------------------------------------------------------|-------------------------------|---------------------------------------------|--------------------------------------------------------------|--------------------------------------------------------|----------------------|--|
| 1 LOCATION OF WATER WELL: Fraction                                                                                                                                                                                                                                                                                                                                                                                                                                                                                                                                                                                                                                                                                                                                                                                                                                                                                                                                                                                                                                                                                               |                                                                                                                  |                                 |                                                          |                               | Section Number Township Number Range Number |                                                              |                                                        |                      |  |
| County:         Sedgwick         SW ¼         NE ¼         NE ¼                                                                                                                                                                                                                                                                                                                                                                                                                                                                                                                                                                                                                                                                                                                                                                                                                                                                                                                                                                                                                                                                  |                                                                                                                  |                                 |                                                          |                               |                                             |                                                              |                                                        |                      |  |
| 2 WELL OWNER: Last Name: First: Street or Rural Address where well is located (if unknown, distance and                                                                                                                                                                                                                                                                                                                                                                                                                                                                                                                                                                                                                                                                                                                                                                                                                                                                                                                                                                                                                          |                                                                                                                  |                                 |                                                          |                               |                                             |                                                              |                                                        |                      |  |
| Business: KDHE BER<br>Address: 1000 SW Jackson St., Ste. 410                                                                                                                                                                                                                                                                                                                                                                                                                                                                                                                                                                                                                                                                                                                                                                                                                                                                                                                                                                                                                                                                     |                                                                                                                  |                                 |                                                          |                               |                                             |                                                              |                                                        |                      |  |
| Address: Westi                                                                                                                                                                                                                                                                                                                                                                                                                                                                                                                                                                                                                                                                                                                                                                                                                                                                                                                                                                                                                                                                                                                   |                                                                                                                  |                                 |                                                          |                               |                                             | estlink Shopping Center, near fenceline behind businesses at |                                                        |                      |  |
| City:                                                                                                                                                                                                                                                                                                                                                                                                                                                                                                                                                                                                                                                                                                                                                                                                                                                                                                                                                                                                                                                                                                                            | Topeka                                                                                                           | 1                               | State: KS                                                | ZIP: 66612                    | 8929-8945 W. Central Ave Wichita, KS        |                                                              |                                                        |                      |  |
| <b>3</b> LOCATE WELL<br>WITH "X" IN<br><b>4</b> DEPTH OF COMPLETED                                                                                                                                                                                                                                                                                                                                                                                                                                                                                                                                                                                                                                                                                                                                                                                                                                                                                                                                                                                                                                                               |                                                                                                                  |                                 |                                                          |                               |                                             | 5 Latit                                                      | ude:                                                   | 29(decimal degrees)  |  |
|                                                                                                                                                                                                                                                                                                                                                                                                                                                                                                                                                                                                                                                                                                                                                                                                                                                                                                                                                                                                                                                                                                                                  | SECTION BOX: Depth(s) Groundwater Encountered: 1)                                                                |                                 |                                                          |                               |                                             |                                                              |                                                        |                      |  |
|                                                                                                                                                                                                                                                                                                                                                                                                                                                                                                                                                                                                                                                                                                                                                                                                                                                                                                                                                                                                                                                                                                                                  | 2) ft. 3) ft., or<br>WELL'S STATIC WATER LEVEL:                                                                  |                                 |                                                          |                               |                                             |                                                              | Datum: 🗌 WGS 84 🛛 NAD 83 🗌 NAD 27                      |                      |  |
|                                                                                                                                                                                                                                                                                                                                                                                                                                                                                                                                                                                                                                                                                                                                                                                                                                                                                                                                                                                                                                                                                                                                  | ТХ                                                                                                               | $\nabla$ below 1                | ✓ below land surface, measured on (mo-day-yr).12/18/2019 |                               |                                             |                                                              | e for Latitude/Longitude                               |                      |  |
| NW                                                                                                                                                                                                                                                                                                                                                                                                                                                                                                                                                                                                                                                                                                                                                                                                                                                                                                                                                                                                                                                                                                                               |                                                                                                                  | above l                         | above land surface, measured on (mo-day-yr)              |                               |                                             |                                                              | □ GPS (unit make/model:)<br>(WAAS enabled? □ Yes □ No) |                      |  |
|                                                                                                                                                                                                                                                                                                                                                                                                                                                                                                                                                                                                                                                                                                                                                                                                                                                                                                                                                                                                                                                                                                                                  |                                                                                                                  |                                 | Pump test data: Well water was ft.                       |                               |                                             | 🖌 L                                                          | ☑ Land Survey □ Topographic Map                        |                      |  |
| W                                                                                                                                                                                                                                                                                                                                                                                                                                                                                                                                                                                                                                                                                                                                                                                                                                                                                                                                                                                                                                                                                                                                | W E afterhours p                                                                                                 |                                 |                                                          |                               |                                             |                                                              |                                                        |                      |  |
| SW                                                                                                                                                                                                                                                                                                                                                                                                                                                                                                                                                                                                                                                                                                                                                                                                                                                                                                                                                                                                                                                                                                                               | SE                                                                                                               | after                           |                                                          | vater was f<br>s pumping      |                                             |                                                              | 4004 70                                                |                      |  |
| Estimated Yield:                                                                                                                                                                                                                                                                                                                                                                                                                                                                                                                                                                                                                                                                                                                                                                                                                                                                                                                                                                                                                                                                                                                 |                                                                                                                  |                                 |                                                          |                               |                                             |                                                              | 6 Elevation: 1331.76ft.  Ground Level  TOC             |                      |  |
|                                                                                                                                                                                                                                                                                                                                                                                                                                                                                                                                                                                                                                                                                                                                                                                                                                                                                                                                                                                                                                                                                                                                  | S Bore Hole Diameter:8.25                                                                                        |                                 |                                                          |                               |                                             |                                                              | Source: 🛛 Land Survey 🔲 GPS 🔲 Topographic Map          |                      |  |
| □  1 mile                                                                                                                                                                                                                                                                                                                                                                                                                                                                                                                                                                                                                                                                                                                                                                                                                                                                                                                                                                                                                                                                                                                        |                                                                                                                  |                                 |                                                          |                               |                                             |                                                              |                                                        |                      |  |
| 7 WELL WATER TO BE USED AS:         1. Domestic:       5. □ Public Water Supply: well ID         10. □ Oil Field Water Supply: lease                                                                                                                                                                                                                                                                                                                                                                                                                                                                                                                                                                                                                                                                                                                                                                                                                                                                                                                                                                                             |                                                                                                                  |                                 |                                                          |                               |                                             |                                                              |                                                        |                      |  |
|                                                                                                                                                                                                                                                                                                                                                                                                                                                                                                                                                                                                                                                                                                                                                                                                                                                                                                                                                                                                                                                                                                                                  | □ Household 6. □ Dewatering: how many wells?                                                                     |                                 |                                                          |                               |                                             |                                                              |                                                        |                      |  |
| 🗌 Lawn d                                                                                                                                                                                                                                                                                                                                                                                                                                                                                                                                                                                                                                                                                                                                                                                                                                                                                                                                                                                                                                                                                                                         | Lawn & Garden 7. Aquifer Recharge: well ID                                                                       |                                 |                                                          |                               |                                             |                                                              |                                                        |                      |  |
|                                                                                                                                                                                                                                                                                                                                                                                                                                                                                                                                                                                                                                                                                                                                                                                                                                                                                                                                                                                                                                                                                                                                  | □ Lawn & Garden       7. □ Aquifer Recharge: well ID.         □ Livestock       8. ☑ Monitoring: well IDFSMW     |                                 |                                                          |                               |                                             |                                                              |                                                        |                      |  |
|                                                                                                                                                                                                                                                                                                                                                                                                                                                                                                                                                                                                                                                                                                                                                                                                                                                                                                                                                                                                                                                                                                                                  | 2. □ Irrigation       9. Environmental Remediation: wel         3. □ Feedlot       □ Air Sparge       □ Soil Vap |                                 |                                                          |                               |                                             |                                                              |                                                        |                      |  |
| 4. ☐ Industrial                                                                                                                                                                                                                                                                                                                                                                                                                                                                                                                                                                                                                                                                                                                                                                                                                                                                                                                                                                                                                                                                                                                  |                                                                                                                  |                                 |                                                          |                               | 13. Other (specify):                        |                                                              |                                                        |                      |  |
| Was a chemical/bacteriological sample submitted to KDHE? □ Yes ☑ No If yes, date sample was submitted:                                                                                                                                                                                                                                                                                                                                                                                                                                                                                                                                                                                                                                                                                                                                                                                                                                                                                                                                                                                                                           |                                                                                                                  |                                 |                                                          |                               |                                             |                                                              |                                                        |                      |  |
| Water well disinfected? 🗌 Yes 🔽 No                                                                                                                                                                                                                                                                                                                                                                                                                                                                                                                                                                                                                                                                                                                                                                                                                                                                                                                                                                                                                                                                                               |                                                                                                                  |                                 |                                                          |                               |                                             |                                                              |                                                        |                      |  |
| 8 TYPE OF CASING USED: Steel Z PVC Other CASING JOINTS: Glued Clamped Welded Z Threaded                                                                                                                                                                                                                                                                                                                                                                                                                                                                                                                                                                                                                                                                                                                                                                                                                                                                                                                                                                                                                                          |                                                                                                                  |                                 |                                                          |                               |                                             |                                                              |                                                        |                      |  |
| Casing diameter                                                                                                                                                                                                                                                                                                                                                                                                                                                                                                                                                                                                                                                                                                                                                                                                                                                                                                                                                                                                                                                                                                                  |                                                                                                                  |                                 |                                                          |                               |                                             |                                                              |                                                        |                      |  |
| Casing height above land surface                                                                                                                                                                                                                                                                                                                                                                                                                                                                                                                                                                                                                                                                                                                                                                                                                                                                                                                                                                                                                                                                                                 |                                                                                                                  |                                 |                                                          |                               |                                             |                                                              |                                                        |                      |  |
| TYPE OF SCREEN OR PERFORATION MATERIAL:         Steel       Image: Steel         Image: Steel       Image: Steel <t< td=""></t<> |                                                                                                                  |                                 |                                                          |                               |                                             |                                                              |                                                        |                      |  |
| □ Brass □ Galvanized Steel □ None used (open hole)                                                                                                                                                                                                                                                                                                                                                                                                                                                                                                                                                                                                                                                                                                                                                                                                                                                                                                                                                                                                                                                                               |                                                                                                                  |                                 |                                                          |                               |                                             |                                                              |                                                        |                      |  |
| SCREEN OR PERFORATION OPENINGS ARE:                                                                                                                                                                                                                                                                                                                                                                                                                                                                                                                                                                                                                                                                                                                                                                                                                                                                                                                                                                                                                                                                                              |                                                                                                                  |                                 |                                                          |                               |                                             |                                                              |                                                        |                      |  |
| □ Continuous Slot   ☑ Mill Slot □ Gauze Wrapped □ Torch Cut □ Drilled Holes □ Other (Specify)                                                                                                                                                                                                                                                                                                                                                                                                                                                                                                                                                                                                                                                                                                                                                                                                                                                                                                                                                                                                                                    |                                                                                                                  |                                 |                                                          |                               |                                             |                                                              |                                                        |                      |  |
| □ Louvered Shutter □ Key Punched □ Wire Wrapped □ Saw Cut □ None (Open Hole)<br>SCREEN-PERFORATED INTERVALS: From .30 ft. to .40 ft., From ft., From ft. to ft. to ft.                                                                                                                                                                                                                                                                                                                                                                                                                                                                                                                                                                                                                                                                                                                                                                                                                                                                                                                                                           |                                                                                                                  |                                 |                                                          |                               |                                             |                                                              |                                                        |                      |  |
| SCREEN-PERFORATED INTERVALS:         From                                                                                                                                                                                                                                                                                                                                                                                                                                                                                                                                                                                                                                                                                                                                                                                                                                                                                                                                                                                                                                                                                        |                                                                                                                  |                                 |                                                          |                               |                                             |                                                              |                                                        |                      |  |
| <b>9 GROUT MATERIAL:</b> Deat cement Cement grout Z Bentonite Other                                                                                                                                                                                                                                                                                                                                                                                                                                                                                                                                                                                                                                                                                                                                                                                                                                                                                                                                                                                                                                                              |                                                                                                                  |                                 |                                                          |                               |                                             |                                                              |                                                        |                      |  |
| Grout Intervals: From ft. to                                                                                                                                                                                                                                                                                                                                                                                                                                                                                                                                                                                                                                                                                                                                                                                                                                                                                                                                                                                                                                                                                                     |                                                                                                                  |                                 |                                                          |                               |                                             |                                                              |                                                        |                      |  |
| Nearest source of possible contamination: No potential source of contamination within 200 ft.                                                                                                                                                                                                                                                                                                                                                                                                                                                                                                                                                                                                                                                                                                                                                                                                                                                                                                                                                                                                                                    |                                                                                                                  |                                 |                                                          |                               |                                             |                                                              |                                                        |                      |  |
| □ Septic Tank □ Lateral Lines □ Pit Privy □ Livestock Pens □ Insecticide Storage                                                                                                                                                                                                                                                                                                                                                                                                                                                                                                                                                                                                                                                                                                                                                                                                                                                                                                                                                                                                                                                 |                                                                                                                  |                                 |                                                          |                               |                                             |                                                              |                                                        |                      |  |
| Sewer Lines       Cess Pool       Sewage Lagoon       Fuel Storage       Abandoned Water Well         Watertight Sewer Lines       Seepage Pit       Feedyard       Fertilizer Storage       Oil Well/Gas Well                                                                                                                                                                                                                                                                                                                                                                                                                                                                                                                                                                                                                                                                                                                                                                                                                                                                                                                   |                                                                                                                  |                                 |                                                          |                               |                                             |                                                              |                                                        |                      |  |
| Other (Specify) .Fmr.Dry. Cleaner.                                                                                                                                                                                                                                                                                                                                                                                                                                                                                                                                                                                                                                                                                                                                                                                                                                                                                                                                                                                                                                                                                               |                                                                                                                  |                                 |                                                          |                               |                                             |                                                              |                                                        |                      |  |
|                                                                                                                                                                                                                                                                                                                                                                                                                                                                                                                                                                                                                                                                                                                                                                                                                                                                                                                                                                                                                                                                                                                                  | 1                                                                                                                |                                 |                                                          |                               |                                             |                                                              | ft                                                     |                      |  |
| 10 FROM                                                                                                                                                                                                                                                                                                                                                                                                                                                                                                                                                                                                                                                                                                                                                                                                                                                                                                                                                                                                                                                                                                                          | TO                                                                                                               |                                 | ITHOLOG                                                  | GIC LOG                       | FROM                                        | TO                                                           | LITHO. LOG (cont.) o                                   | r PLUGGING INTERVALS |  |
| 0<br>5                                                                                                                                                                                                                                                                                                                                                                                                                                                                                                                                                                                                                                                                                                                                                                                                                                                                                                                                                                                                                                                                                                                           |                                                                                                                  | Lithology not l<br>Sand, m, brr |                                                          |                               |                                             |                                                              |                                                        |                      |  |
| 5                                                                                                                                                                                                                                                                                                                                                                                                                                                                                                                                                                                                                                                                                                                                                                                                                                                                                                                                                                                                                                                                                                                                | 40                                                                                                               | Sand, III, DI                   | 1                                                        |                               |                                             |                                                              |                                                        |                      |  |
|                                                                                                                                                                                                                                                                                                                                                                                                                                                                                                                                                                                                                                                                                                                                                                                                                                                                                                                                                                                                                                                                                                                                  |                                                                                                                  |                                 |                                                          |                               | 1                                           |                                                              |                                                        |                      |  |
|                                                                                                                                                                                                                                                                                                                                                                                                                                                                                                                                                                                                                                                                                                                                                                                                                                                                                                                                                                                                                                                                                                                                  |                                                                                                                  |                                 |                                                          |                               |                                             |                                                              |                                                        |                      |  |
|                                                                                                                                                                                                                                                                                                                                                                                                                                                                                                                                                                                                                                                                                                                                                                                                                                                                                                                                                                                                                                                                                                                                  |                                                                                                                  |                                 |                                                          |                               |                                             |                                                              |                                                        |                      |  |
| Notes:                                                                                                                                                                                                                                                                                                                                                                                                                                                                                                                                                                                                                                                                                                                                                                                                                                                                                                                                                                                                                                                                                                                           |                                                                                                                  |                                 |                                                          |                               |                                             |                                                              |                                                        |                      |  |
|                                                                                                                                                                                                                                                                                                                                                                                                                                                                                                                                                                                                                                                                                                                                                                                                                                                                                                                                                                                                                                                                                                                                  |                                                                                                                  |                                 |                                                          |                               |                                             |                                                              |                                                        |                      |  |
| 11 CONTRACTOR'S OR LANDOWNER'S CERTIFICATION: This water well was 🖉 constructed, 🗌 reconstructed, or 🗌 plugged                                                                                                                                                                                                                                                                                                                                                                                                                                                                                                                                                                                                                                                                                                                                                                                                                                                                                                                                                                                                                   |                                                                                                                  |                                 |                                                          |                               |                                             |                                                              |                                                        |                      |  |
| under my jurisdiction and was completed on $(mo-day-year)$ 06/25/2019 and this record is true to the best of my knowledge and belief                                                                                                                                                                                                                                                                                                                                                                                                                                                                                                                                                                                                                                                                                                                                                                                                                                                                                                                                                                                             |                                                                                                                  |                                 |                                                          |                               |                                             |                                                              |                                                        |                      |  |
| Kansas Water Well Contractor's License No. 531. This Water Well Record was completed on (mo-day-year) .05/01/2020<br>under the business name of GSI Engineering, LLC.                                                                                                                                                                                                                                                                                                                                                                                                                                                                                                                                                                                                                                                                                                                                                                                                                                                                                                                                                            |                                                                                                                  |                                 |                                                          |                               |                                             |                                                              |                                                        |                      |  |
|                                                                                                                                                                                                                                                                                                                                                                                                                                                                                                                                                                                                                                                                                                                                                                                                                                                                                                                                                                                                                                                                                                                                  | usiness nam                                                                                                      | Send one copy to                | WATER W                                                  | ELL OWNER and retain          | one for your rec                            | ords. Fee of \$5                                             | 5.00 for each <u>constructed</u> w                     | ell.                 |  |
| KS Department of Health and Environment, Bureau of Water, Geology Section, 1000 SW Jackson St., Suite 420, Topeka, Kansas 66612-1367. Telephone 785-296-3565.                                                                                                                                                                                                                                                                                                                                                                                                                                                                                                                                                                                                                                                                                                                                                                                                                                                                                                                                                                    |                                                                                                                  |                                 |                                                          |                               |                                             |                                                              |                                                        |                      |  |
| Visit us at http://www.kdheks.gov/waterwell/index.html KSA 82a-1212                                                                                                                                                                                                                                                                                                                                                                                                                                                                                                                                                                                                                                                                                                                                                                                                                                                                                                                                                                                                                                                              |                                                                                                                  |                                 |                                                          |                               |                                             |                                                              |                                                        |                      |  |