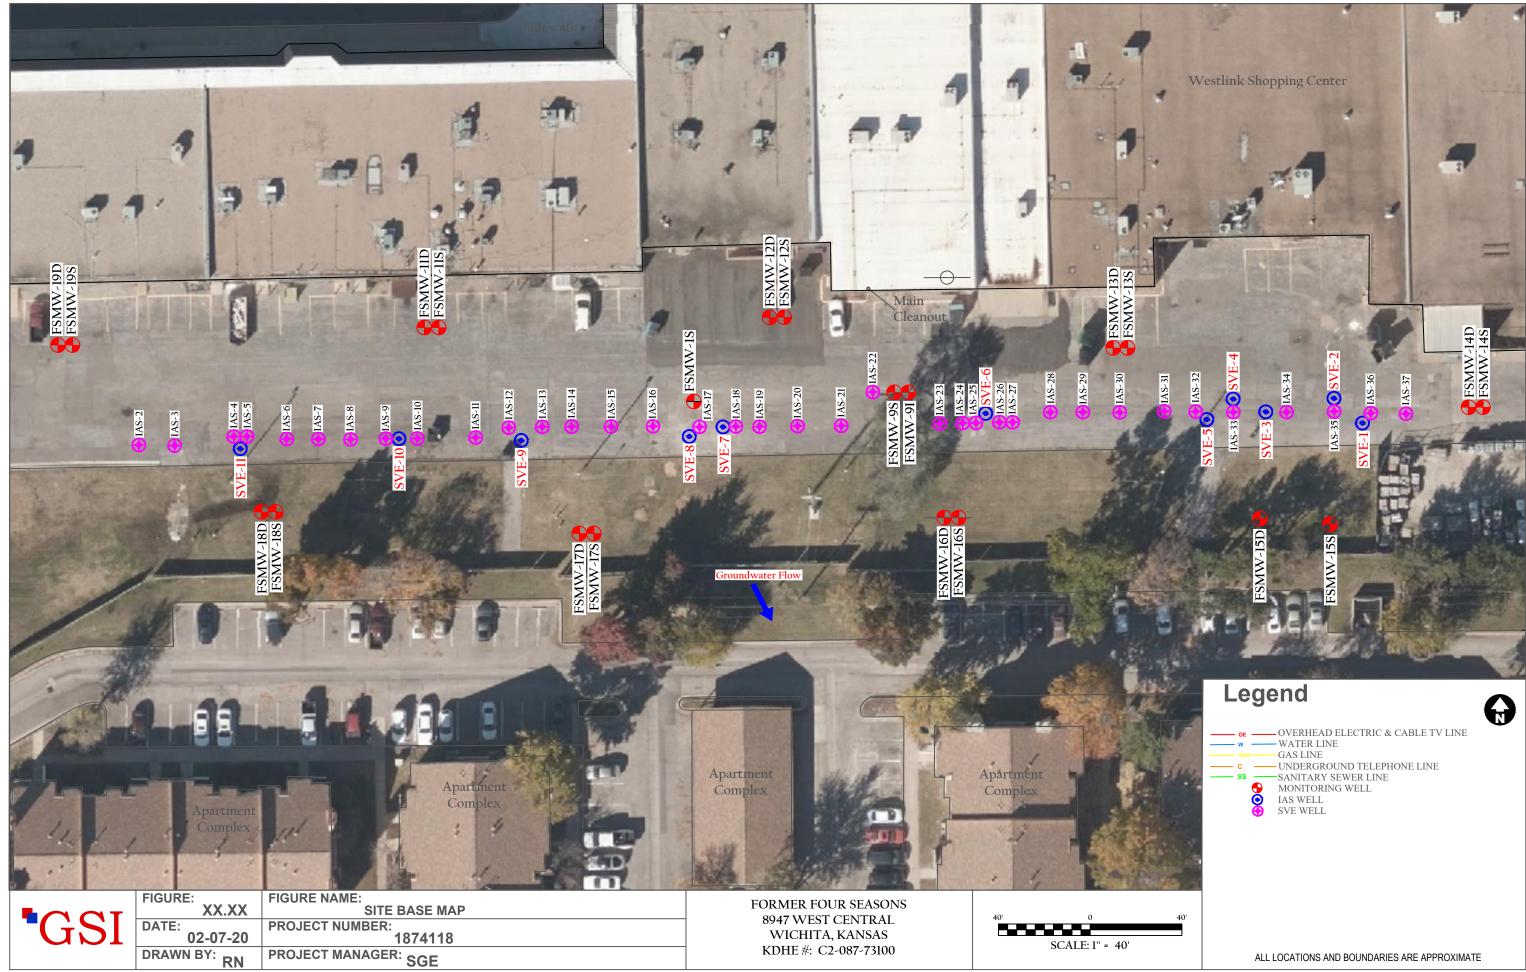

| ell.               |  |  |  |
| KS Department of Health and Environment, Bureau of Water, Geology Section, 1000 SW Jackson St., Suite 420, Topeka, Kansas 66612-1367. Telephone 785-296-3565.<br>Visit us at http://www.kdheks.gov/waterwell/index.html KSA 82a-1212 |                                                                                                                |                                                                                               |                               |                  |                                                                                                |                                                        |                                                               |                    |  |  |  |