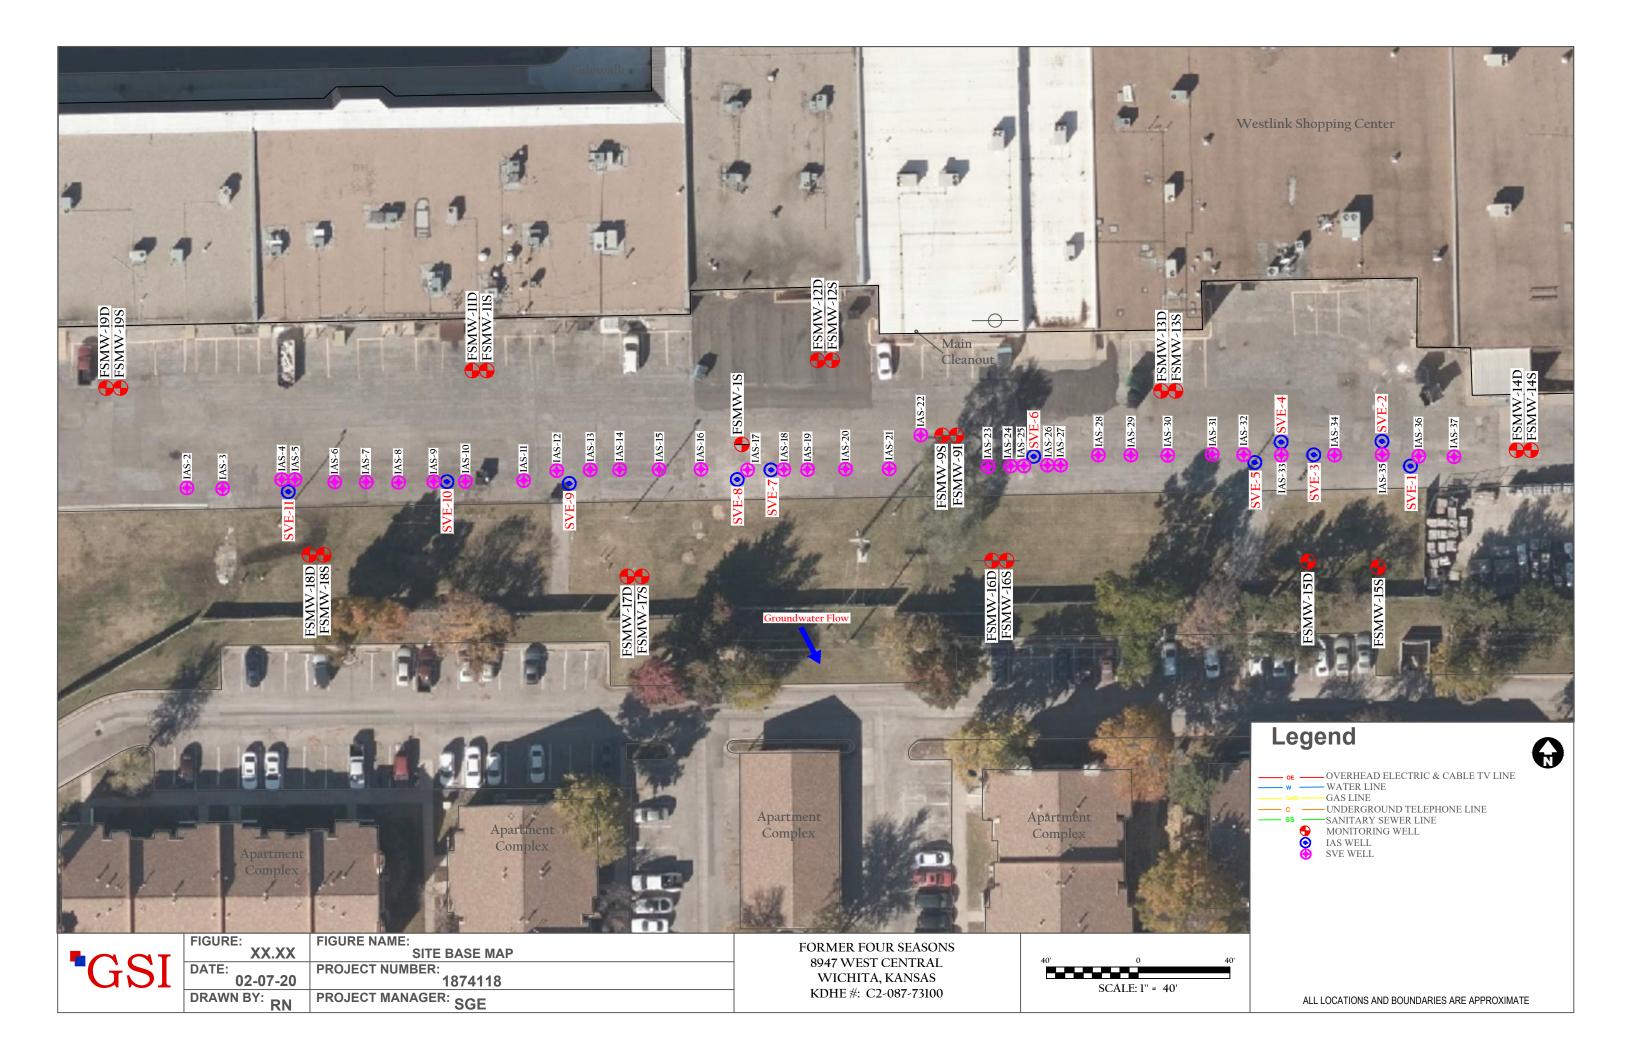

|                                                                                                                               |                | -                       | . a.e., Geology Section, I                                                   | JOOD IV Jac                                  |         | , 50100 720, 10                       | P-34, 13411545 00012-130                    | KSA 82a-1212            |  |  |