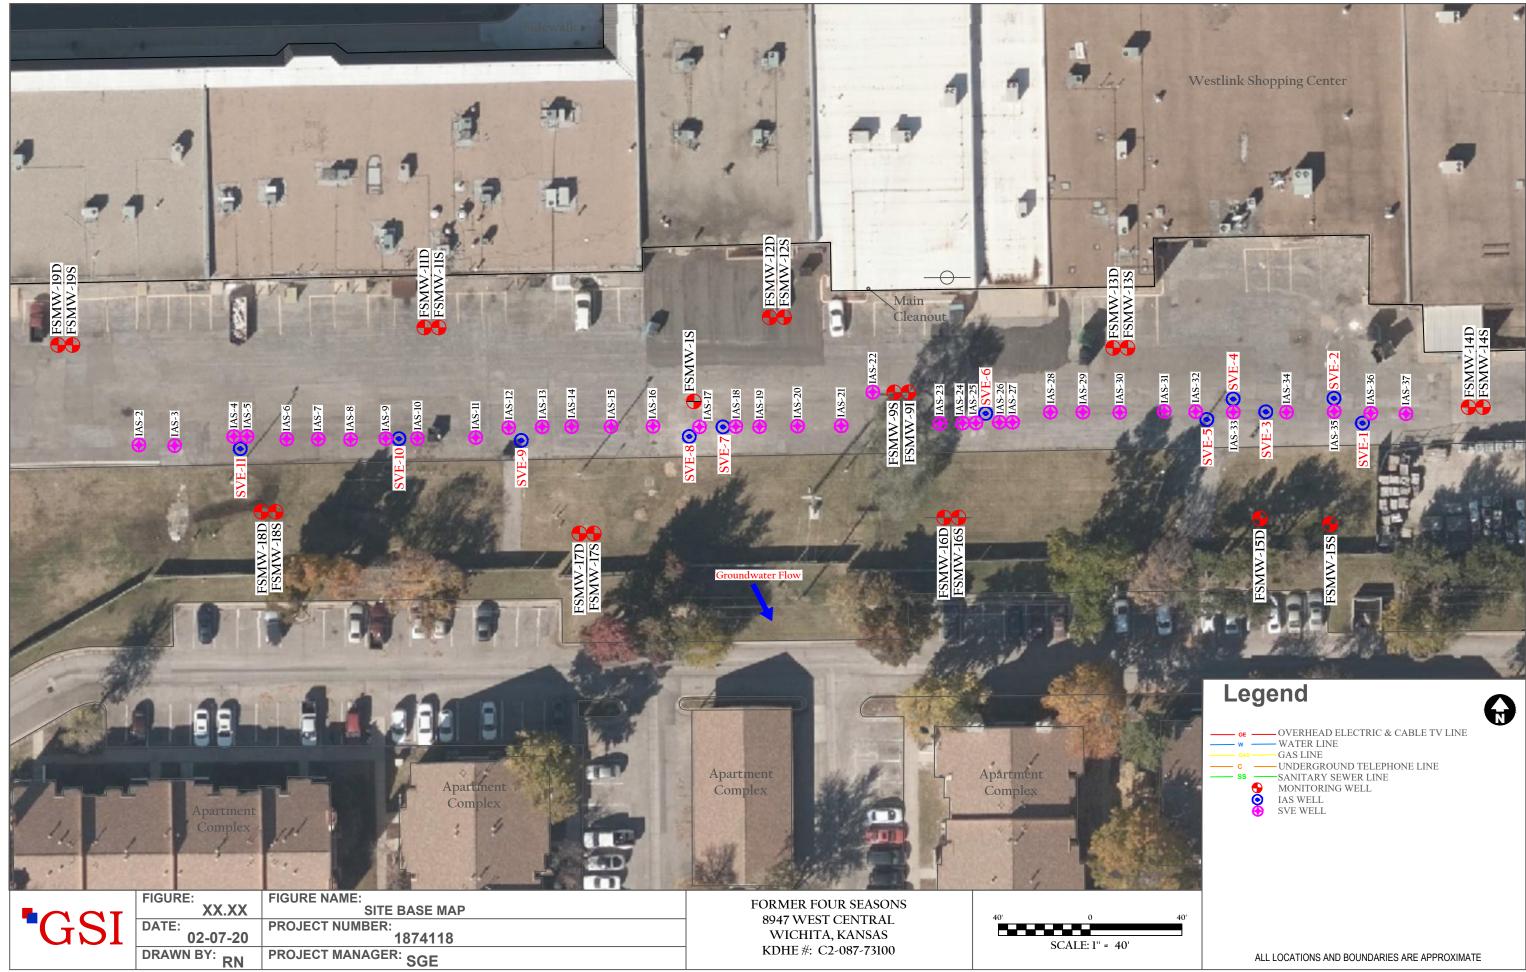

|                                                                                                                                                                                     | WELL R                                                                               |                                 | -                                                      | <b>WWC-5</b><br>e in Well Use               |                                 | vision of Wate<br>ources App. N                                     |                                    | Well ID FSMW-18S      |  |
|-------------------------------------------------------------------------------------------------------------------------------------------------------------------------------------|--------------------------------------------------------------------------------------|---------------------------------|--------------------------------------------------------|---------------------------------------------|---------------------------------|---------------------------------------------------------------------|------------------------------------|-----------------------|--|
| <b>1 LOCATION OF WATER WELL:</b> Fracti                                                                                                                                             |                                                                                      |                                 |                                                        | Fraction                                    | Section Number Township Nu      |                                                                     |                                    |                       |  |
| County                                                                                                                                                                              | y: Sedgwicł                                                                          | (                               |                                                        | SE 1/4 NW 1/4 NE 1/4                        |                                 |                                                                     |                                    |                       |  |
| 2 WELL OWNER: Last Name: First: Street or Rural Address where well is located (if unknown, distance direction from nearest town or intersection): If at owner's address, check here |                                                                                      |                                 |                                                        |                                             |                                 |                                                                     |                                    |                       |  |
| Address:                                                                                                                                                                            |                                                                                      | ≺<br>Jackson St., S             | te. 410                                                |                                             |                                 | m nearest town or intersection): If at owner's address, check here: |                                    |                       |  |
| Address:                                                                                                                                                                            |                                                                                      |                                 |                                                        |                                             |                                 | Westlink Shopping Center, near fenceline behind business at         |                                    |                       |  |
| City: Topeka State: KS ZIP: 66612                                                                                                                                                   |                                                                                      |                                 |                                                        |                                             | 8993 W. Central Ave Wichita, KS |                                                                     |                                    |                       |  |
| 3 LOCAT<br>WITH "                                                                                                                                                                   |                                                                                      | 4 DEPTH                         | OF CON                                                 | IPLETED WELL:                               |                                 |                                                                     |                                    |                       |  |
|                                                                                                                                                                                     | SECTION BOX: Depth(s) Groundwater Encountered: 1)                                    |                                 |                                                        |                                             |                                 | Longreade: (decimal degrees)                                        |                                    |                       |  |
|                                                                                                                                                                                     | N 2) ft. 3) ft., or 4<br>WELL'S STATIC WATER LEVEL:                                  |                                 |                                                        |                                             |                                 |                                                                     | n: 🗌 WGS 84 🛛 🛛 NA                 |                       |  |
|                                                                                                                                                                                     | X                                                                                    | $\nabla$ below 1                | ✓ below land surface, measured on (mo-day-yr).12/18/20 |                                             |                                 |                                                                     | Source for Latitude/Longitude:     |                       |  |
| NW                                                                                                                                                                                  |                                                                                      | above 1                         | and surface                                            | , measured on (mo-day-                      | yr)                             | ·   🛛 🖯                                                             | (WAAS enabled? ☐ Yes ☐ No)         |                       |  |
|                                                                                                                                                                                     |                                                                                      |                                 | Pump test data: Well water was ft.                     |                                             |                                 |                                                                     | ☑ Land Survey 	☐ Topographic Map   |                       |  |
| W                                                                                                                                                                                   | E                                                                                    | after                           |                                                        | s pumping<br>vater was 1                    |                                 |                                                                     | Online Mapper:                     |                       |  |
|                                                                                                                                                                                     |                                                                                      |                                 |                                                        | aumain a cam                                |                                 |                                                                     | 4000.05                            |                       |  |
|                                                                                                                                                                                     |                                                                                      | Estimated Y                     | ield:                                                  |                                             |                                 | 6 Elevation:                                                        |                                    |                       |  |
|                                                                                                                                                                                     | S                                                                                    | Bore Hole I                     |                                                        | 8.25 in. to                                 |                                 |                                                                     |                                    | GPS 🔲 Topographic Map |  |
| □  1 mile  in. to ft. □ Other                                                                                                                                                       |                                                                                      |                                 |                                                        |                                             |                                 |                                                                     |                                    |                       |  |
| 7 WELL WATER TO BE USED AS:     1. Domestic:   5. □ Public Water Supply: well ID     10. □ Oil Field Water Supply: lease                                                            |                                                                                      |                                 |                                                        |                                             |                                 |                                                                     |                                    |                       |  |
|                                                                                                                                                                                     | □ Household                                                                          |                                 |                                                        |                                             |                                 |                                                                     |                                    |                       |  |
| 🗌 Lawn d                                                                                                                                                                            | & Garden                                                                             | 7. 🗖                            | Aquifer R                                              | echarge: well ID                            | Cased Uncased Geotechnical      |                                                                     |                                    |                       |  |
|                                                                                                                                                                                     | □ Lawn & Garden7. □ Aquifer Recharge: well ID.□ Livestock8. ☑ Monitoring: well IDFSM |                                 |                                                        |                                             |                                 |                                                                     |                                    |                       |  |
| 2. ☐ Irrigati<br>3. ☐ Feedlo                                                                                                                                                        |                                                                                      |                                 |                                                        | al Remediation: well II<br>e D Soil Vapor I |                                 |                                                                     |                                    |                       |  |
| 3. □ Feedlot □ Air Sparge   4. □ Industrial □ Recovery                                                                                                                              |                                                                                      |                                 |                                                        |                                             | 13. Other (specify):            |                                                                     |                                    |                       |  |
| Was a chemical/bacteriological sample submitted to KDHE? □ Yes ☑ No If yes, date sample was submitted:                                                                              |                                                                                      |                                 |                                                        |                                             |                                 |                                                                     |                                    |                       |  |
| Water well disinfected? 🗌 Yes 🔽 No                                                                                                                                                  |                                                                                      |                                 |                                                        |                                             |                                 |                                                                     |                                    |                       |  |
| 8 TYPE OF CASING USED: Steel Z PVC Other CASING JOINTS: Glued Clamped Welded Z Threaded                                                                                             |                                                                                      |                                 |                                                        |                                             |                                 |                                                                     |                                    |                       |  |
| Casing diameter2 in. to                                                                                                                                                             |                                                                                      |                                 |                                                        |                                             |                                 |                                                                     |                                    |                       |  |
|                                                                                                                                                                                     |                                                                                      |                                 |                                                        |                                             |                                 |                                                                     |                                    |                       |  |
| TYPE OF SCREEN OR PERFORATION MATERIAL:     □ Steel   □ Stainless Steel     ☑ PVC   □ Other (Specify)                                                                               |                                                                                      |                                 |                                                        |                                             |                                 |                                                                     |                                    |                       |  |
| □ Brass □ Galvanized Steel □ None used (open hole)                                                                                                                                  |                                                                                      |                                 |                                                        |                                             |                                 |                                                                     |                                    |                       |  |
| SCREEN OR PERFORATION OPENINGS ARE:                                                                                                                                                 |                                                                                      |                                 |                                                        |                                             |                                 |                                                                     |                                    |                       |  |
| □ Continuous Slot                                                                                                                                                                   |                                                                                      |                                 |                                                        |                                             |                                 |                                                                     |                                    |                       |  |
| □ Louvered Shutter □ Key Punched □ Wire Wrapped □ Saw Cut □ None (Open Hole)<br>SCREEN-PERFORATED INTERVALS: From ft. to ft., From ft., From ft., From ft. to ft.                   |                                                                                      |                                 |                                                        |                                             |                                 |                                                                     |                                    |                       |  |
| SCREEN-PERFORATED INTERVALS:     From                                                                                                                                               |                                                                                      |                                 |                                                        |                                             |                                 |                                                                     |                                    |                       |  |
| 9 GROUT MATERIAL: □ Neat cement □ Cement grout ☑ Bentonite □ Other                                                                                                                  |                                                                                      |                                 |                                                        |                                             |                                 |                                                                     |                                    |                       |  |
| Grout Intervals: From ft. to                                                                                                                                                        |                                                                                      |                                 |                                                        |                                             |                                 |                                                                     |                                    |                       |  |
| Nearest source of possible contamination: No potential source of contamination within 200 ft.                                                                                       |                                                                                      |                                 |                                                        |                                             |                                 |                                                                     |                                    |                       |  |
| □ Septic Tank □ Lateral Lines □ Pit Privy □ Livestock Pens □ Insecticide Storage                                                                                                    |                                                                                      |                                 |                                                        |                                             |                                 |                                                                     |                                    |                       |  |
| Sewer Lines   Cess Pool   Sewage Lagoon   Fuel Storage   Abandoned Water Well     Watertight Sewer Lines   Seepage Pit   Feedyard   Fertilizer Storage   Oil Well/Gas Well          |                                                                                      |                                 |                                                        |                                             |                                 |                                                                     |                                    |                       |  |
| Other (Specify) .Fmr.Dry. Cleaner                                                                                                                                                   |                                                                                      |                                 |                                                        |                                             |                                 |                                                                     |                                    |                       |  |
|                                                                                                                                                                                     |                                                                                      | ortheast                        |                                                        | Distance from w                             |                                 |                                                                     | ft                                 |                       |  |
| 10 FROM                                                                                                                                                                             | TO                                                                                   |                                 | ITHOLOG                                                | GIC LOG                                     | FROM                            | ТО                                                                  | LITHO. LOG (cont.) o               | r PLUGGING INTERVALS  |  |
| 0<br>5                                                                                                                                                                              |                                                                                      | Lithology not l<br>Sand, m to c |                                                        | k brn                                       |                                 |                                                                     |                                    |                       |  |
| 5                                                                                                                                                                                   | 50                                                                                   |                                 | , 511 10 0                                             |                                             |                                 |                                                                     |                                    |                       |  |
|                                                                                                                                                                                     |                                                                                      |                                 |                                                        |                                             |                                 |                                                                     |                                    |                       |  |
|                                                                                                                                                                                     |                                                                                      |                                 |                                                        |                                             |                                 |                                                                     |                                    |                       |  |
|                                                                                                                                                                                     |                                                                                      |                                 |                                                        |                                             |                                 |                                                                     |                                    |                       |  |
| Notes:                                                                                                                                                                              |                                                                                      |                                 |                                                        |                                             |                                 |                                                                     |                                    |                       |  |
|                                                                                                                                                                                     |                                                                                      |                                 |                                                        |                                             |                                 |                                                                     |                                    |                       |  |
| 11 CONTRACTOR'S OR LANDOWNER'S CERTIFICATION: This water well was 🖉 constructed, 🗌 reconstructed, or 🗌 plugged                                                                      |                                                                                      |                                 |                                                        |                                             |                                 |                                                                     |                                    |                       |  |
| under my jurisdiction and was completed on $(mo-day-year)$ 06/26/2019 and this record is true to the best of my knowledge and belief                                                |                                                                                      |                                 |                                                        |                                             |                                 |                                                                     |                                    |                       |  |
| Kansas Water Well Contractor's License No. 531. This Water Well Record was completed on (mo-day-year) .05/01/2020<br>under the business name of GSI Engineering, LLC.               |                                                                                      |                                 |                                                        |                                             |                                 |                                                                     |                                    |                       |  |
|                                                                                                                                                                                     | usiness nam                                                                          | Send one copy to                | WATER W                                                | /ELL OWNER and retain                       | one for your rec                | ords. Fee of \$5                                                    | 5.00 for each <u>constructed</u> w | ell.                  |  |
| KS Department of Health and Environment, Bureau of Water, Geology Section, 1000 SW Jackson St., Suite 420, Topeka, Kansas 66612-1367. Telephone 785-296-3565.                       |                                                                                      |                                 |                                                        |                                             |                                 |                                                                     |                                    |                       |  |
| Visit us at http://www.kdheks.gov/waterwell/index.html KSA 82a-1212                                                                                                                 |                                                                                      |                                 |                                                        |                                             |                                 |                                                                     |                                    |                       |  |